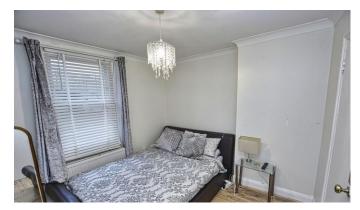

LOUNGE KITCHEN 12' 0" x 12' 0" (3.68m x 3.66m) Lounge area plus kitchen units. Window.

BATHROOM WC plus bathroom en suite.

BEDROOM 11' 10" x 9' 11" (3.62 m x 3.03 m) Window, radiator.

LEASE DETAILS We are told the Lease term is over 189 years.