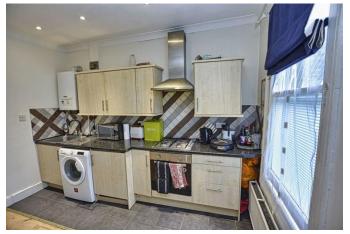

LOUNGE KITCHEN 12' 0" x 12' 0" (3.68m x 3.66m) Lounge area plus kitchen units. Window.

BATHROOM WC plus bathroom en suite.

BEDROOM 11' 10" x 9' 11" (3.62 m x 3.03 m) Window, radiator.

LEASE DETAILS We are told the Lease term is over 189 years.