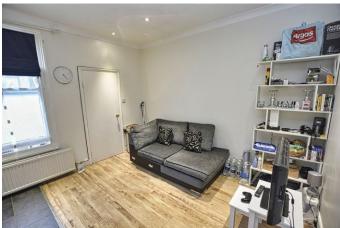

LOUNGE KITCHEN 12' 0" x 12' 0" (3.68m x 3.66m) Lounge area plus kitchen units. Window.

BATHROOM WC plus bathroom en suite.

BEDROOM 11' 10" x 9' 11" (3.62 m x 3.03 m) Window, radiator.

LEASE DETAILS We are told the Lease term is over 189 years.