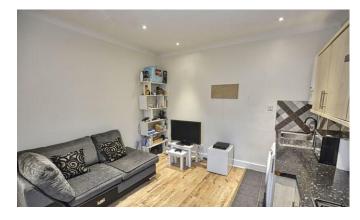

## 1 Bedroom First floor converted flat. located in London

Benson & Partners SE25 are pleased to offer this 1 bedroom first floor converted flat located in a side road within easy reach of Crystal Palace Park, many local shops and transport links. The property, set in a lovely Victorian, End Terrace, benefits from gas central heating, open plan lounge / kitchen and a spacious double bedroom, ideal for first time buyers or buy to let clients wishing to expand their portfolio.

LOUNGE KITCHEN 12' 0" x 12' 0" (3.68m x 3.66m) Lounge area plus kitchen units. Window.

BATHROOM WC plus bathroom en suite.

BEDROOM 11' 10" x 9' 11" (3.62 m x 3.03 m) Window, radiator.

LEASE DETAILS We are told the Lease term is over 189 years.