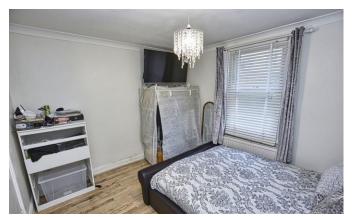

LOUNGE KITCHEN 12' 0" x 12' 0" (3.68m x 3.66m) Lounge area plus kitchen units. Window.

BATHROOM WC plus bathroom en suite.

BEDROOM 11' 10" x 9' 11" (3.62 m x 3.03 m) Window, radiator.

LEASE DETAILS We are told the Lease term is over 189 years.