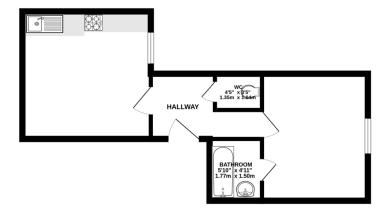

LOUNGE KITCHEN 12' 0" x 12' 0" (3.68m x 3.66m) Lounge area plus kitchen units. Window.

BATHROOM WC plus bathroom en suite.

BEDROOM 11' 10" x 9' 11" (3.62 m x 3.03 m) Window, radiator.

LEASE DETAILS We are told the Lease term is over 189 years.

## GROUND FLOOR 357 sq.ft. (33.2 sq.m.) approx.

TOTAL FLOOR AREA: 357 sq.ft. (33.2 sq.m.) approx. White every attempt has been made to ensure the accuracy of the floorpist contained here, measurement of doors, windows, rooms and any other terms are approximate and no responsible joi tablen for any enromision or mis-statement. This pien is for flootative purposes only and should be used as such by any prospective purchase. This pien is for flootative purposes only and should be used as such by any prospective purchase. The services, systems and applications shown have not been instelled and no guarant.