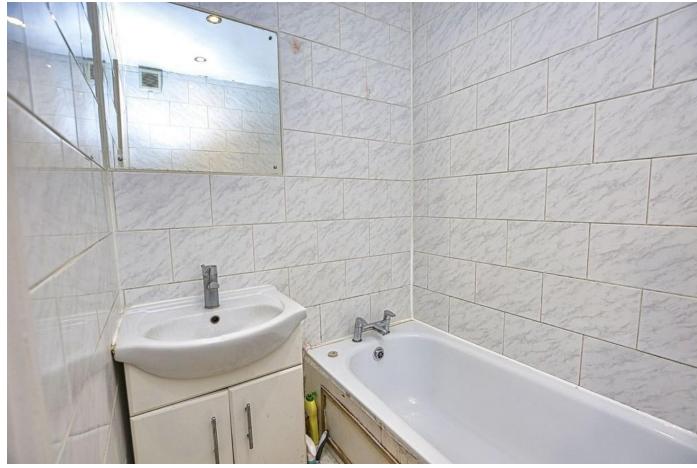

Bathroom with separate WC.

Within easy reach of Crystal Palace Park.

Lease - 189 years plus.

Maintenance - we are told £1200 p.a.

Ground Rent - Zero

EPC rating D

Coucil Tax band B

LOUNGE KITCHEN 12' 0" x 12' 0" (3.68m x 3.66m) Lounge area plus kitchen units. Window.

BATHROOM WC plus bathroom en suite.

BEDROOM 11' 10" x 9' 11" (3.62 m x 3.03 m) Window, radiator.

LEASE DETAILS We are told the Lease term is over 189 years.