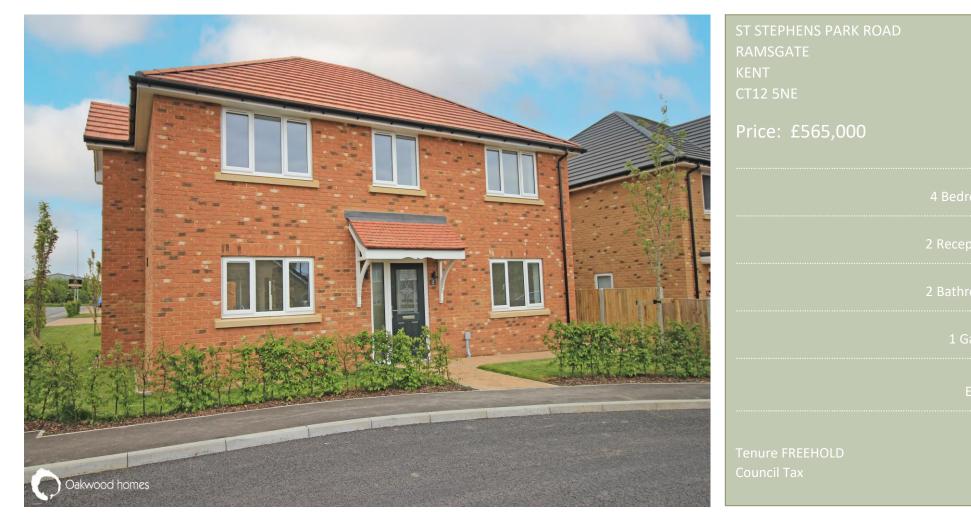

## The Property

£5,000 stamp duty paid! Brand new 4 double bedroom detached house, ready to move into, with many benefits including ample living space, a utility room and office downstairs, 4 double bedrooms on the first floor with an en-suite to the master bedroom, a large double detached garage and an electric car charging port. The rear garden is lawned and fenced, and the colour of flooring in this house can be to your taste. The house has a 10 year new build guarantee and there is high speed broadband to the house. The development has a children's play area to keep the little ones amused and provide a social aspect to the community. The house is close to Westwood Cross shopping and leisure centre, and access to the A299 dual carriageway is also easy for journeys to the Medway towns & London. Call to arrange your viewing! Location

St Stephens Park Road is a new development of houses just off Haine Road - close to Westwood Cross shopping & leisure centre and easy for access into the Thanet towns as well as out of town via the A299 Thanet Way which is close by.