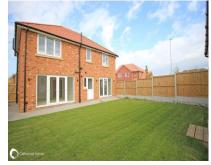

8'9" (2.67m) x 7'9" (2.36m) 11'5" (3.48m) x 11'3" (3.43m) 13'4" (4.06m) x 9'1" (2.77m) 13'11" (4.24m) x 9'11" (3.02m) 13'4" (4.06m) x 6'9" (2.06m)

Enclosed rear garden Access to double detached garage: