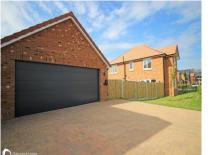

8'9" (2.67m) x 7'9" (2.36m) 11'5" (3.48m) x 11'3" (3.43m) 13'4" (4.06m) x 9'1" (2.77m) 13'11" (4.24m) x 9'11" (3.02m) 13'4" (4.06m) x 6'9" (2.06m)

Enclosed rear garden Access to double detached garage: