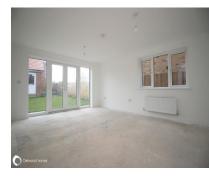

Bedroom 4:

Bathroom:

OUTSIDE: Front garden

Lounge:

Office:

En-suite:

25'7" (7.80m) x 11'4" (3.45m) 9'1" (2.77m) x 6'5" (1.96m) 17'5" (5.31m) x 13'4" (4.06m) 10'11" (3.33m) x 7'10" (2.39m) 6'5" (1.96m) x 5'7" (1.70m) 14'4" (4.37m) x 13'10" (4.22m) 8'9" (2.67m) x 7'9" (2.36m)