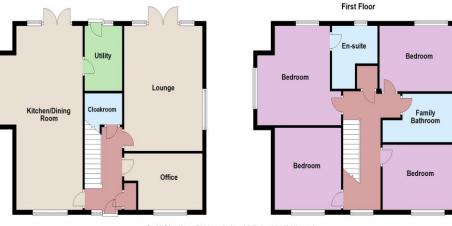

### Accommodation

GROUND FLOOR: Hallway

Kitchen/diner:

Utility room:

Cloakroom:

FIRST FLOOR: Bedroom 1:

Bedroom 2:

Bedroom 3:

Bedroom 4:

Bathroom:

OUTSIDE: Front garden

Lounge:

Office:

En-suite:

25'7" (7.80m) x 11'4" (3.45m) 9'1" (2.77m) x 6'5" (1.96m) 17'5" (5.31m) x 13'4" (4.06m) 10'11" (3.33m) x 7'10" (2.39m) 6'5" (1.96m) x 5'7" (1.70m) 14'4" (4.37m) x 13'10" (4.22m) 8'9" (2.67m) x 7'9" (2.36m)

8'9" (2.67m) x 7'9" (2.36m) 11'5" (3.48m) x 11'3" (3.43m) 13'4" (4.06m) x 9'1" (2.77m) 13'11" (4.24m) x 9'11" (3.02m) 13'4" (4.06m) x 6'9" (2.06m)

Enclosed rear garden Access to double detached garage:

20'4" (6.20m) x 20'0" (6.10m)

www.oakwoodhomes.biz

Sales | Lettings | Property Management | Land Acquisition | Development Consultancy | New Homes | Mortgages | Conveyancing

Oakwood homes is a trading name of Oakwood homes Estate Agents Ltd whose registered office is at Stockwell House, Cecil Square, Margate, Kent CT9 1BD

### Ground Floor