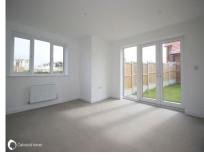

Bedroom 4:

Bathroom:

OUTSIDE: Front garden

Lounge:

Office:

En-suite:

25'7" (7.80m) x 11'4" (3.45m) 9'1" (2.77m) x 6'5" (1.96m) 17'5" (5.31m) x 13'4" (4.06m) 10'11" (3.33m) x 7'10" (2.39m) 6'5" (1.96m) x 5'7" (1.70m) 14'4" (4.37m) x 13'10" (4.22m) 8'9" (2.67m) x 7'9" (2.36m)