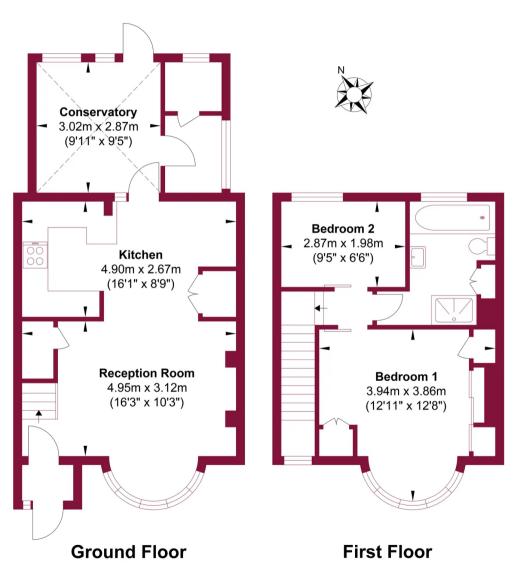

Tenure: Freehold

EPC Energy Efficiency Rating: E

EPC Environmental Impact Rating: F

- Four bedrooms
- Three shower-rooms
- Refurbished throughout
- Cul-de-sac location
- Close to shops and amenities

This floor plan is for illustrative purposes and layout guidance only. It is not drawn to scale. Dimensions should not be used for carpet or flooring sizes and are not intended to form part of any contract.