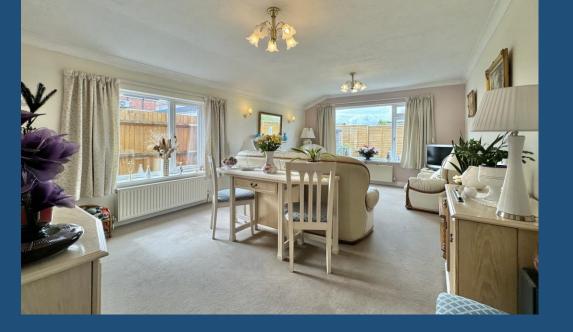

The living room is dual aspect with windows to the south and west making this a lovely bright space, the slightly sloping ceiling adding some character too. The kitchen is accessed via the dining room which has matching cupboards, one housing the Worcester gas combination boiler which was replaced in November 2023. The kitchen itself is fitted with white wall and base units with a window overlooking the garden and freestanding gas cooker. Off the dining room there is a utility area/rear porch with plumbing for the washing machine and a door out to the rear garden.