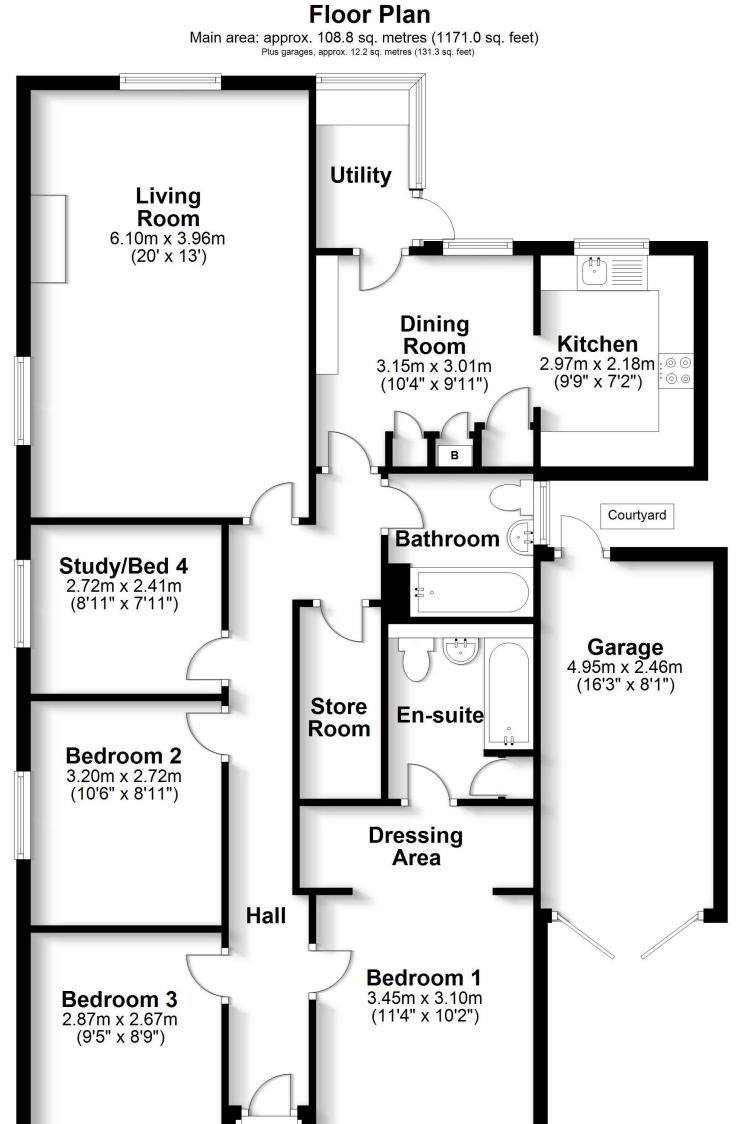

#### Main area: Approx. 108.8 sq. metres (1171.0 sq. feet) Plus garages, approx. 12.2 sq. metres (131.3 sq. feet)

Robinson Reade endeavour to supply accurate and reliable property information in line with Consumer Protection from Unfair Trading Regulations 2008, however please contact the office before viewing if there is any aspect which is particularly important to you and we will be pleased to provide the relevant information. These property details do not constitute any part of an offer or contract, all measurements are approximate. Any services, appliances and heating systems listed have not been checked. We must point out that where we introduce you to a third party who offers conveyancing, removal or financial services, e.g. legal, mortgage and insurance advice, we may earn a commission. For more information go to www.robinsonreade.co.uk/referral-fees. Robinson Reade Ltd, Registered office: 10 Middle Road, Park Gate, Southampton, SO31 7GH, Co Reg No: 5185152

Inside the bedrooms are positioned toward the front of the bungalow, off the central hallway, the main bedroom has a dressing area with freestanding wardrobes leading through to the ensuite bathroom. As well as two further double bedrooms there is a study/potential fourth bedroom which share the family bathroom. There is also a walk in store room with access to the loft space which is part boarded with a ladder.

The living room is dual aspect with windows to the south and west making this a lovely bright space, the slightly sloping ceiling adding some character too. The kitchen is accessed via the dining room which has matching cupboards, one housing the Worcester gas combination boiler which was replaced in November 2023. The kitchen itself is fitted with white wall and base units with a window overlooking the garden and freestanding gas cooker. Off the dining room there is a utility area/rear porch with plumbing for the washing machine and a door out to the rear garden.

The rear garden faces west and is nicely private backing onto other gardens behind. It is mainly laid to lawn with flower borders and a wooden deck area with side access gate to the front driveway.

5 ,

#### Description

Life certainly won't be boring living here, with so much on the doorstep you'll be spoilt for choice on how to spend your free time, whether it's a trip to town on the train or a wander around the corner for a coffee, it'd be Rude not to! If you still need a car there is room for 3-4 on the block paved driveway which leads to the attached garage. The garage has a personnel door at the rear onto a small courtyard area.