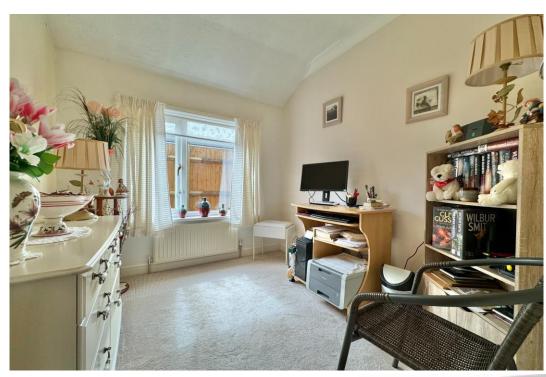

Inside the bedrooms are positioned toward the front of the bungalow, off the central hallway, the main bedroom has a dressing area with freestanding wardrobes leading through to the ensuite bathroom. As well as two further double bedrooms there is a study/potential fourth bedroom which share the family bathroom. There is also a walk in store room with access to the loft space which is part boarded with a ladder.