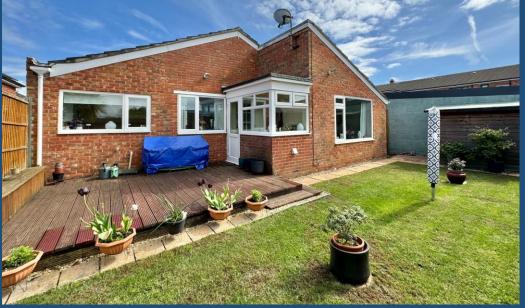

The rear garden faces west and is nicely private backing onto other gardens behind. It is mainly laid to lawn with flower borders and a wooden deck area with side access gate to the front driveway.

5 ,