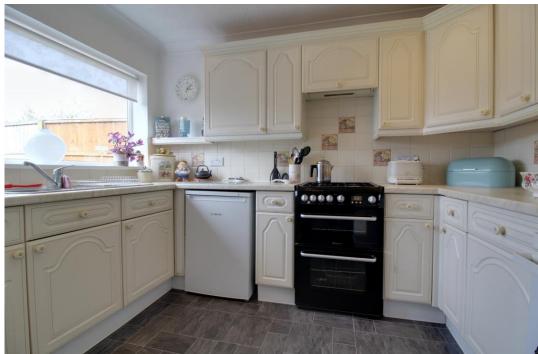

The living room is dual aspect with windows to the south and west making this a lovely bright space, the slightly sloping ceiling adding some character too. The kitchen is accessed via the dining room which has matching cupboards, one housing the Worcester gas combination boiler which was replaced in November 2023. The kitchen itself is fitted with white wall and base units with a window overlooking the garden and freestanding gas cooker. Off the dining room there is a utility area/rear porch with plumbing for the washing machine and a door out to the rear garden.