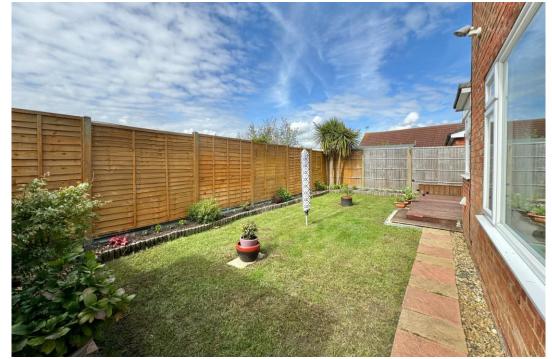

The rear garden faces west and is nicely private backing onto other gardens behind. It is mainly laid to lawn with flower borders and a wooden deck area with side access gate to the front driveway.

5 ,