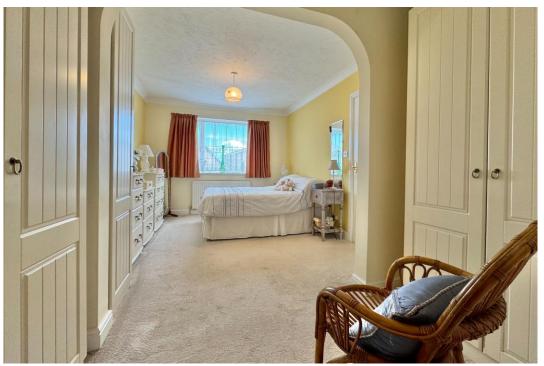

Inside the bedrooms are positioned toward the front of the bungalow, off the central hallway, the main bedroom has a dressing area with freestanding wardrobes leading through to the ensuite bathroom. As well as two further double bedrooms there is a study/potential fourth bedroom which share the family bathroom. There is also a walk in store room with access to the loft space which is part boarded with a ladder.