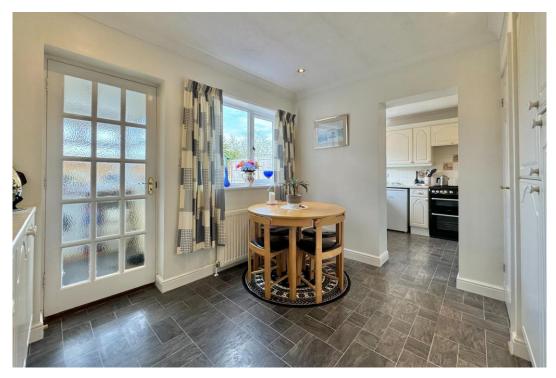

The living room is dual aspect with windows to the south and west making this a lovely bright space, the slightly sloping ceiling adding some character too. The kitchen is accessed via the dining room which has matching cupboards, one housing the Worcester gas combination boiler which was replaced in November 2023. The kitchen itself is fitted with white wall and base units with a window overlooking the garden and freestanding gas cooker. Off the dining room there is a utility area/rear porch with plumbing for the washing machine and a door out to the rear garden.