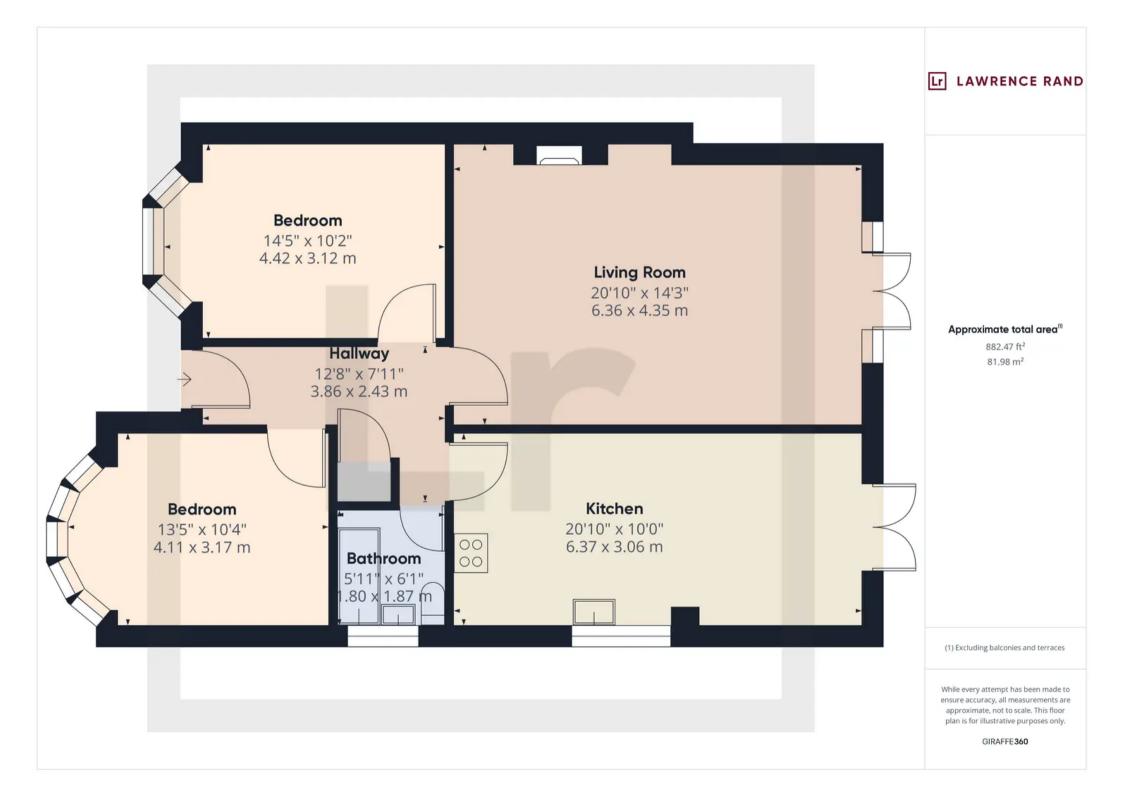

## 4 Beech Avenue

Ruislip, Ruislip

Two double bedroom extended semi-detached bungalow situated on this quiet residential road in close proximity to Eastcote's multiple shopping and transport facilities. Council Tax band: E

Tenure: Freehold

EPC Energy Efficiency Rating: D

EPC Environmental Impact Rating: E

- Two double bedrooms
- Semi-detached bungalow
- Extended
- Good condition
- Close to Eastcote amenities
- Off street parking
- Mature private garden