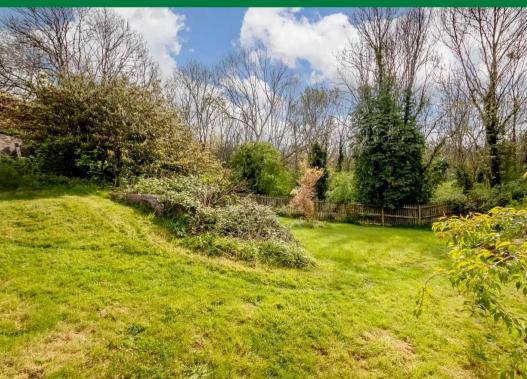

Outside the property is driveway parking for several vehicles and not one, but two big garages! The first garage measures 17'2" x 24'3" approx., with the second measuring around 8'9" x 19'10". Gently sloping gardens are fairly private and very peaceful, because it sides on to woodland of the Nature Reserve. Energy Efficiency Rating D.

Spacious 4-bed detached house on the edge of Golden Valley Nature Reserve, with stunning views to the South. Features include multiple living spaces, 2 bathrooms, private driveway, 2 big garages, and ample outdoor areas. Tranquil setting close to amenities in Wick with easy access to M4 and Bristol.