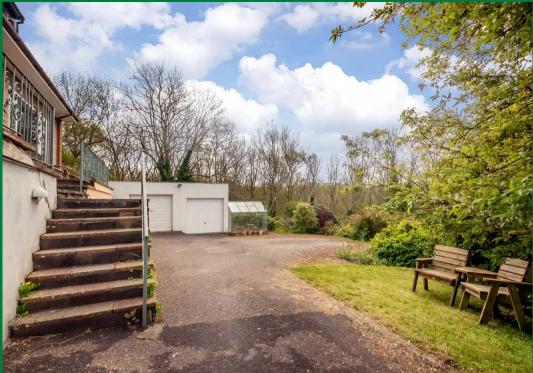

Outside the property is driveway parking for several vehicles and not one, but two big garages! The first garage measures 17'2" x 24'3" approx., with the second measuring around 8'9" x 19'10". Gently sloping gardens are fairly private and very peaceful, because it sides on to woodland of the Nature Reserve. Energy Efficiency Rating D.

Spacious 4-bed detached house on the edge of Golden Valley Nature Reserve, with stunning views to the South. Features include multiple living spaces, 2 bathrooms, private driveway, 2 big garages, and ample outdoor areas. Tranquil setting close to amenities in Wick with easy access to M4 and Bristol.