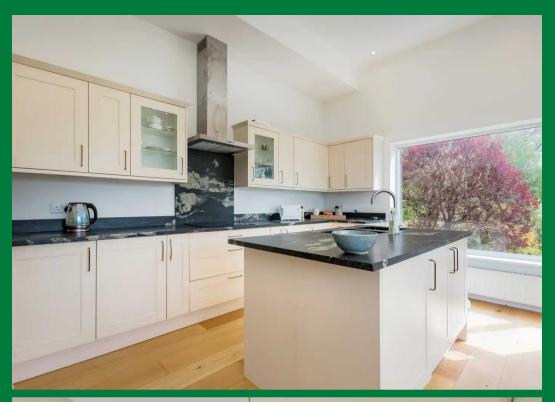

## 38 Court View

Wick, BS30 5QP

Nestled on the edge of Golden Valley Nature Reserve, this spacious 4 bedroom detached house is set in one-third-acre gardens, optimally orientated to enjoy far-reaching views to the South. The light and airy property benefits from a beautiful kitchen dining room, sitting room, snug, play room, study, utility / boot room, 4 bedrooms and 2 bathrooms, with some opportunity for just the finishing touches to your own taste. It is accessed off the end of a cul-de-sac via wooden gates leading to the private driveway, so you'll find this tranquil setting has much to offer - not least being within a short walk of a gastro-pub and convenience store. A vibrant local community in Wick is complemented by easy access to either M4 J18 Tormarton, or into Bristol via A4174 North Bristol Ring Road.

Spacious 4-bed detached house on the edge of Golden Valley Nature Reserve, with stunning views to the South. Features include multiple living spaces, 2 bathrooms, private driveway, 2 big garages, and ample outdoor areas. Tranquil setting close to amenities in Wick with easy access to M4 and Bristol.