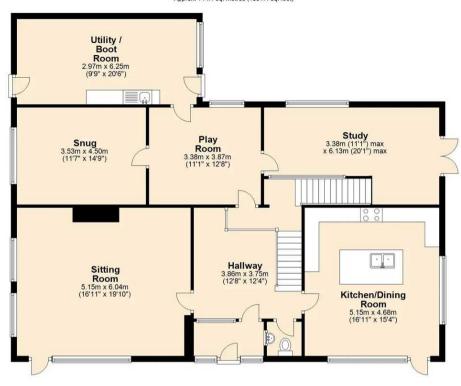

## **Ground Floor**

Approx. 144.1 sq. metres (1551.4 sq. feet)

First Floor Approx. 98.9 sq. metres (1064.2 sq. feet)

Total area: approx. 243.0 sq. metres (2615.6 sq. feet)

Sketch plan for illustrative purposes only
Plan produced using PlanUp.