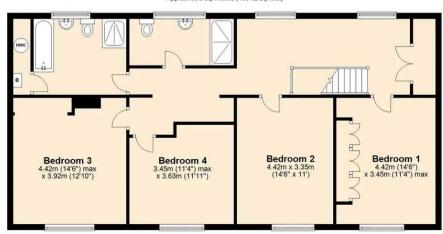

## **Ground Floor**

Approx. 144.1 sq. metres (1551.4 sq. feet)

First Floor Approx. 98.9 sq. metres (1064.2 sq. feet)

Total area: approx. 243.0 sq. metres (2615.6 sq. feet)

Sketch plan for illustrative purposes only
Plan produced using PlanUp.