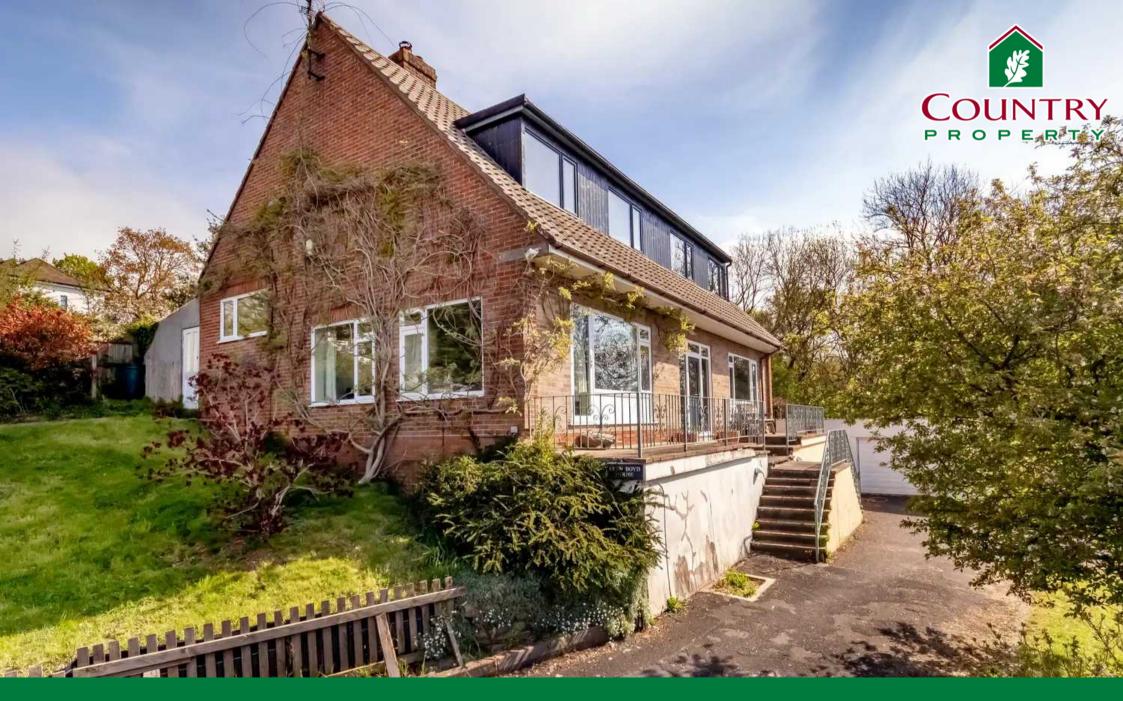

38 Court View £795,000

## 38 Court View

Wick, BS30 5QP

Nestled on the edge of Golden Valley Nature Reserve, this spacious 4 bedroom detached house is set in one-third-acre gardens, optimally orientated to enjoy far-reaching views to the South. The light and airy property benefits from a beautiful kitchen dining room, sitting room, snug, play room, study, utility / boot room, 4 bedrooms and 2 bathrooms, with some opportunity for just the finishing touches to your own taste. It is accessed off the end of a cul-de-sac via wooden gates leading to the private driveway, so you'll find this tranquil setting has much to offer - not least being within a short walk of a gastro-pub and convenience store. A vibrant local community in Wick is complemented by easy access to either M4 J18 Tormarton, or into Bristol via A4174 North Bristol Ring Road.

Spacious 4-bed detached house on the edge of Golden Valley Nature Reserve, with stunning views to the South. Features include multiple living spaces, 2 bathrooms, private driveway, 2 big garages, and ample outdoor areas. Tranquil setting close to amenities in Wick with easy access to M4 and Bristol.