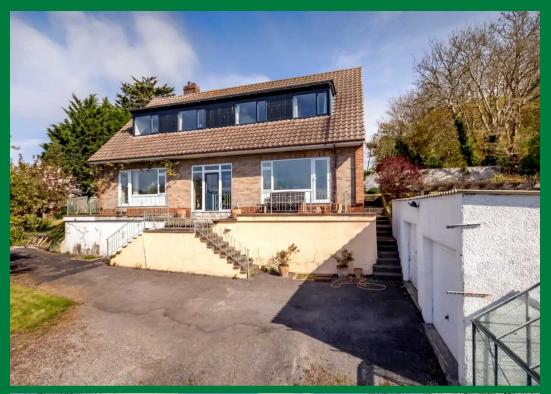

## 38 Court View

Wick, BS30 5QP

Nestled on the edge of Golden Valley Nature Reserve, this spacious 4 bedroom detached house is set in one-third-acre gardens, optimally orientated to enjoy far-reaching views to the South. The light and airy property benefits from a beautiful kitchen dining room, sitting room, snug, play room, study, utility / boot room, 4 bedrooms and 2 bathrooms, with some opportunity for just the finishing touches to your own taste. It is accessed off the end of a cul-de-sac via wooden gates leading to the private driveway, so you'll find this tranquil setting has much to offer - not least being within a short walk of a gastro-pub and convenience store. A vibrant local community in Wick is complemented by easy access to either M4 J18 Tormarton, or into Bristol via A4174 North Bristol Ring Road.

Spacious 4-bed detached house on the edge of Golden Valley Nature Reserve, with stunning views to the South. Features include multiple living spaces, 2 bathrooms, private driveway, 2 big garages, and ample outdoor areas. Tranquil setting close to amenities in Wick with easy access to M4 and Bristol.