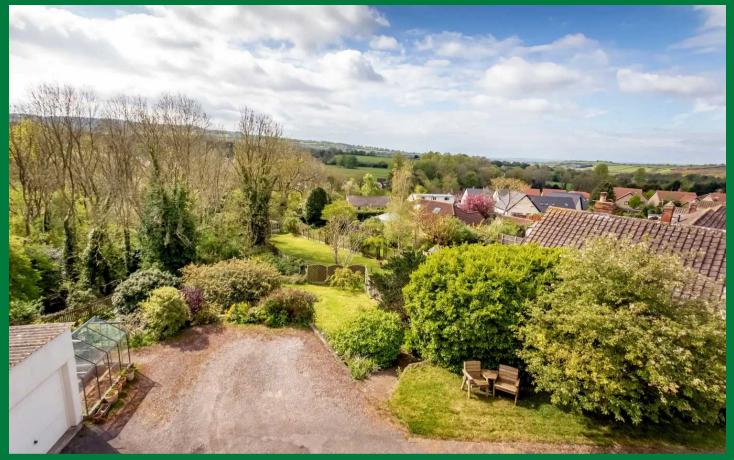

## 38 Court View

Wick, BS30 5QP

Nestled on the edge of Golden Valley Nature Reserve, this spacious 4 bedroom detached house is set in one-third-acre gardens, optimally orientated to enjoy far-reaching views to the South. The light and airy property benefits from a beautiful kitchen dining room, sitting room, snug, play room, study, utility / boot room, 4 bedrooms and 2 bathrooms, with some opportunity for just the finishing touches to your own taste. It is accessed off the end of a cul-de-sac via wooden gates leading to the private driveway, so you'll find this tranquil setting has much to offer - not least being within a short walk of a gastro-pub and convenience store. A vibrant local community in Wick is complemented by easy access to either M4 J18 Tormarton, or into Bristol via A4174 North Bristol Ring Road.

Outside the property is driveway parking for several vehicles and not one, but two big garages! The first garage measures 17'2" x 24'3" approx., with the second measuring around 8'9" x 19'10". Gently sloping gardens are fairly private and very peaceful, because it sides on to woodland of the Nature Reserve. Energy Efficiency Rating D.

Spacious 4-bed detached house on the edge of Golden Valley Nature Reserve, with stunning views to the South. Features include multiple living spaces, 2 bathrooms, private driveway, 2 big garages, and ample outdoor areas. Tranquil setting close to amenities in Wick with easy access to M4 and Bristol.