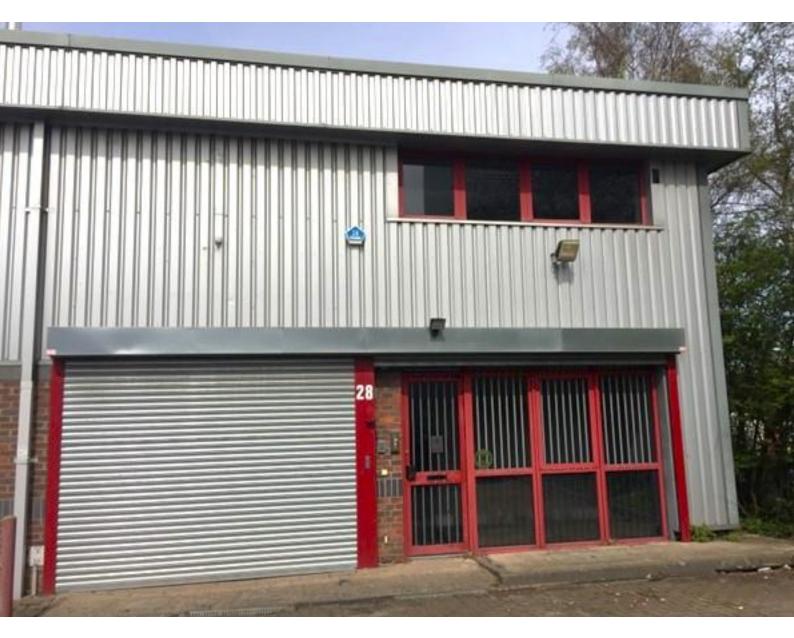

# 28 Phoenix Business Park, Aston, Birmingham, B7 4NU

#### Description

Unit 28 comprises a modern self-contained property that can be adapted for a number of uses including warehousing, workshop, trade counter and office.

The property is entered via a glazed pedestrian entrance leading into a reception area. The ground floor has been split to provide a large open plan office and separate stores to the front with WC and kitchen facilities and canteen to the rear. The stores are self-contained with loading access via a roller shutter door to the front elevation.

The offices have been full refurbished to a high specification and mirroring the ground floor.

Externally the property has the benefit of 3 allocated car parking spaces as well as additional car parking close by.