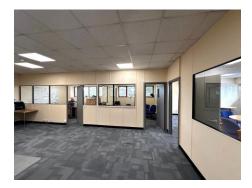

#### Description

Unit 28 comprises a modern self-contained property that can be adapted for a number of uses including warehousing, workshop, trade counter and office.

The property is entered via a glazed pedestrian entrance leading into a reception area. The ground floor has been split to provide a large open plan office and separate stores to the front with WC and kitchen facilities and canteen to the rear. The stores are self-contained with loading access via a roller shutter door to the front elevation.

The accommodation has been recently refurbished to provide suspended ceiling with inset LED lighting, carpet tiled flooring, floor boxes providing convenient access for data and telecoms.

A rear staircase provides access to the first-floor level which is predominantly open plan with two cellular offices to the front and a larger partitioned directors office with inset glazing.

The offices have been full refurbished to a high specification and mirroring the ground floor.

Externally the property has the benefit of 3 allocated car parking spaces as well as additional car parking close by.