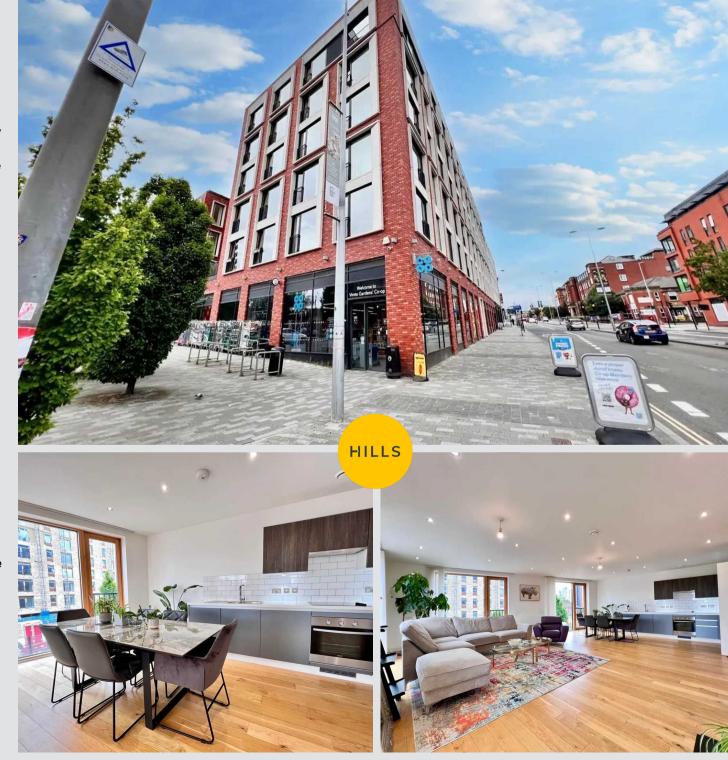

## Lounge/Kitchen/Diner

Dimensions: 25' 3" x 20' 4" (7.69m x 6.19m). Fitted with a range of wall and base units with complimentary roll top work surfaces and stainless steel sink and drainer unit. Integrated four ring electric hob and oven, integrated dish washer and fridge/freezer. Two double glazed windows to the front and two double glazed windows to the side. Ceiling spotlights, two wall-mounted radiators, tiled splash-backs and laminate flooring. Four Juliet balconies.

## Externally

there is a well-kept communal garden and secure parking.