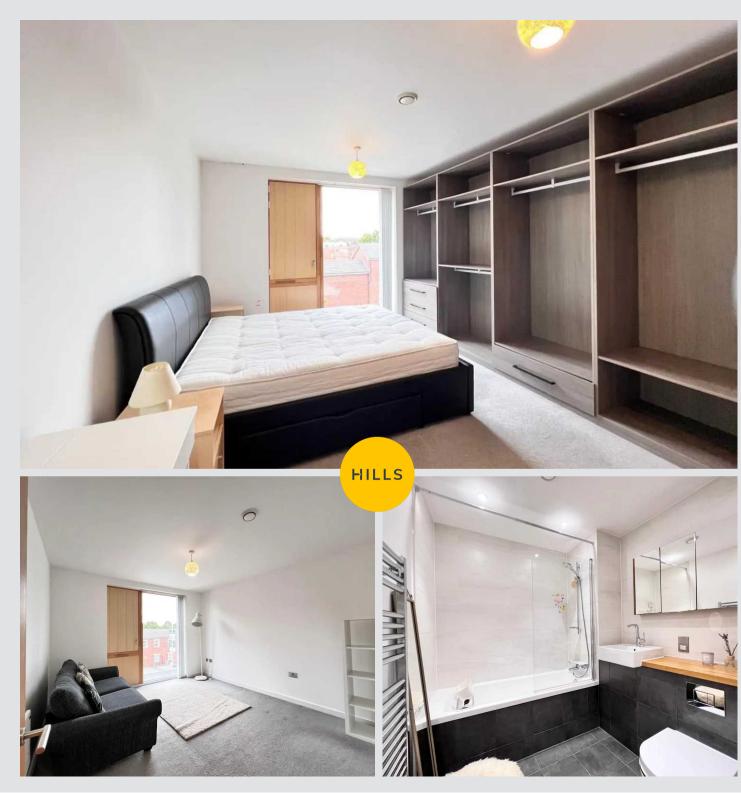

#### **Bedroom One**

Dimensions: 16' 2" x 11' 7" (4.92m x 3.53m). Double glazed window to the front, ceiling light point, wall-mounted radiator and carpeted floors.

#### En-suite

Dimensions: 7' 3" x 5' 7" (2.21m x 1.70m). Fitted with a three piece suite comprising of low level W.C, pedestal hand wash basin and shower cubicle. Ceiling spotlights, wall-mounted radiator, tiled splash-backs and tiled flooring.

#### **Bedroom Two**

Dimensions: 13' 2" x 11' 4" (4.01m x 3.45m). Double glazed window to the front, ceiling light point, wall-mounted radiator and carpeted floors.

#### Bathroom

Dimensions: 7' 1" x 7' 0" (2.16m x 2.13m). Fitted with a three piece suite comprising of low level W.C, pedestal hand wash basin ad bath with shower over. Ceiling spotlights, wall-mounted radiation, tiled splash-backs and tiled flooring.