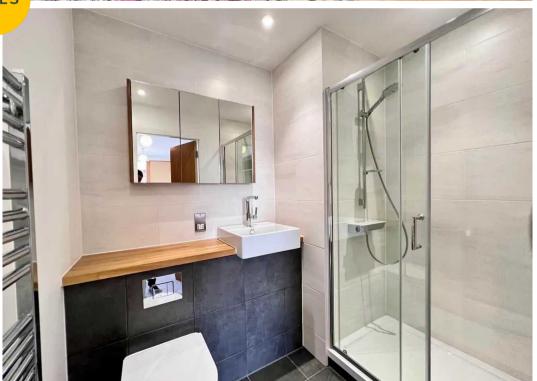

#### En-suite

Dimensions: 7' 3" x 5' 7" (2.21m x 1.70m). Fitted with a three piece suite comprising of low level W.C, pedestal hand wash basin and shower cubicle. Ceiling spotlights, wall-mounted radiator, tiled splash-backs and tiled flooring.

#### Bathroom

Dimensions: 7' 1" x 7' 0" (2.16m x 2.13m). Fitted with a three piece suite comprising of low level W.C, pedestal hand wash basin ad bath with shower over. Ceiling spotlights, wall-mounted radiation, tiled splash-backs and tiled flooring.