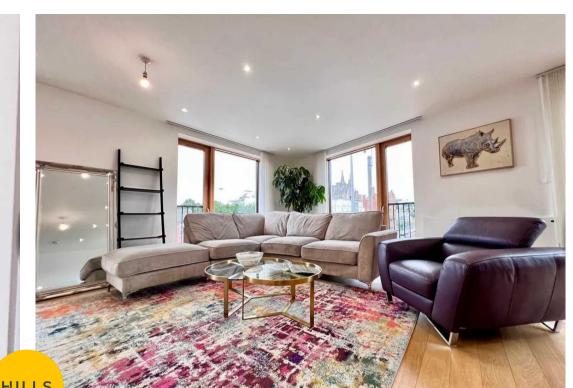

## Lounge/Kitchen/Diner

Dimensions: 25' 3" x 20' 4" (7.69m x 6.19m). Fitted with a range of wall and base units with complimentary roll top work surfaces and stainless steel sink and drainer unit. Integrated four ring electric hob and oven, integrated dish washer and fridge/freezer. Two double glazed windows to the front and two double glazed windows to the side. Ceiling spotlights, two wall-mounted radiators, tiled splash-backs and laminate flooring. Four Juliet balconies.