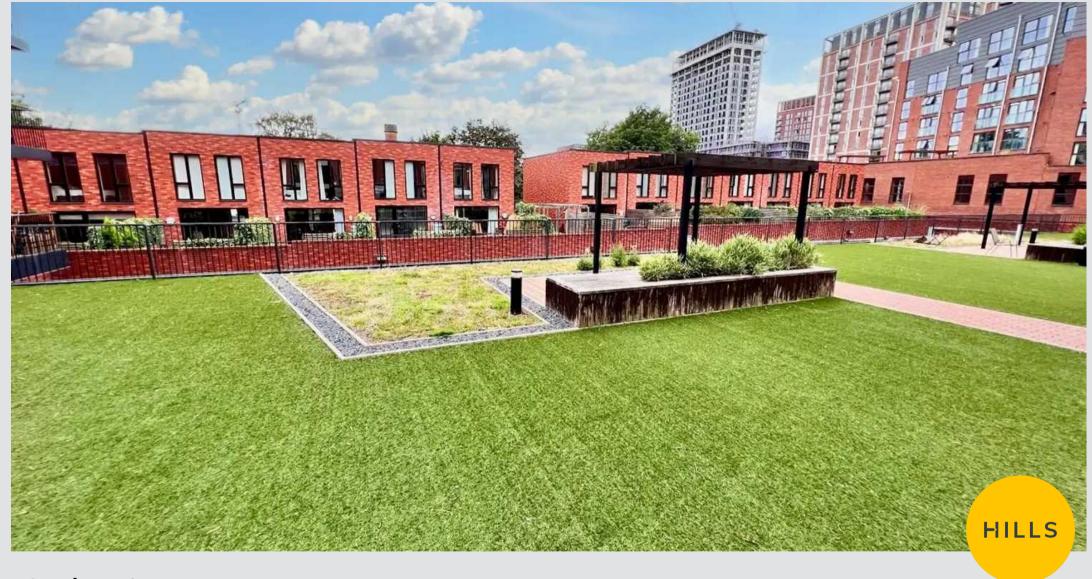

t, wall-mounted radiator and carpeted floors.

#### En-suite

Dimensions: 7' 3" x 5' 7" (2.21m x 1.70m). Fitted with a three piece suite comprising of low level W.C, pedestal hand wash basin and shower cubicle. Ceiling spotlights, wall-mounted radiator, tiled splash-backs and tiled flooring.

#### **Bedroom Two**

Dimensions: 13' 2" x 11' 4" (4.01m x 3.45m). Double glazed window to the front, ceiling light point, wall-mounted radiator and carpeted floors.

#### Bathroom

Dimensions: 7' 1" x 7' 0" (2.16m x 2.13m). Fitted with a three piece suite comprising of low level W.C, pedestal hand wash basin ad bath with shower over. Ceiling spotlights, wall-mounted radiation, tiled splash-backs and tiled flooring.

## Externally

there is a well-kept communal garden and secure parking.















# Hills | Salfords Estate Agent

Hills Residential, Sentinel House Albert Street - M30 0SS

0161 707 4900

sales@hills.agency

www.hills.agency/



THE PROPERTY MISDESCRIPTIONS ACT 1991 The Agent has not tested any apparatus, equipment, fixtures and fittings or services and so cannot verify that they are in working order or fit for the purpose. A Buyer is advised to obtain verification from their Solicitor or Surveyor. References to the Tenure of a Property are based on information supplied by the Seller. The Agent has not had sight of the title documents. A Buyer is advised to obtain verification from their Solicitor. You are advised to check the availability of this property before travelling any distance to view. Every effort and precaution has been made to ensure these particulars ar