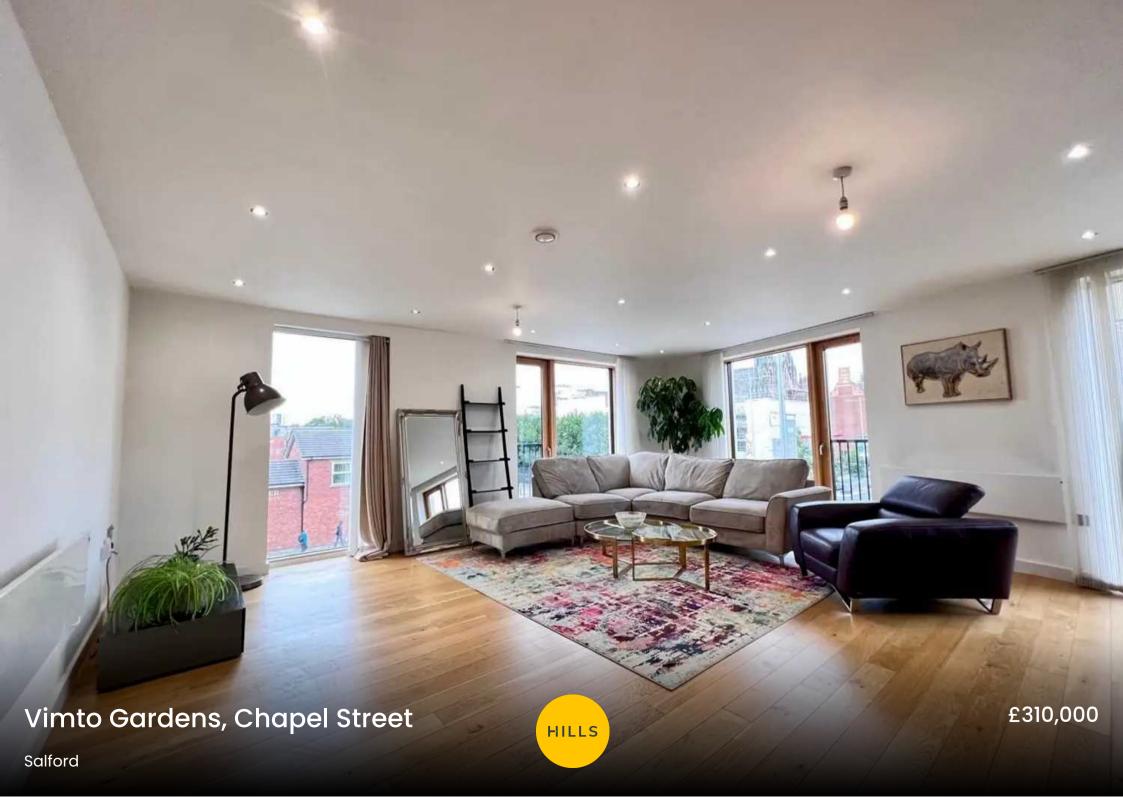

## Vimto Gardens

## Salford

Are you looking for a LARGE TWO BEDROOM

APARTMENT close to Manchester City Centre? This
property could be PERFECT for you! Featuring a large,
open plan living, dining and kitchen area, two
double bedrooms, and a contemporary, three-piece
bathroom.

## Lounge/Kitchen/Diner

Dimensions: 25' 3" x 20' 4" (7.69m x 6.19m). Fitted with a range of wall and base units with complimentary roll top work surfaces and stainless steel sink and drainer unit. Integrated four ring electric hob and oven, integrated dish washer and fridge/freezer. Two double glazed windows to the front and two double glazed windows to the side. Ceiling spotlights, two wall-mounted radiators, tiled splash-backs and laminate flooring. Four Juliet balconies.