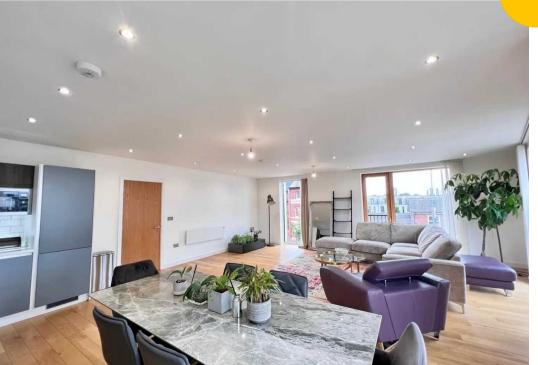

## Lounge/Kitchen/Diner

Dimensions: 25' 3" x 20' 4" (7.69m x 6.19m). Fitted with a range of wall and base units with complimentary roll top work surfaces and stainless steel sink and drainer unit. Integrated four ring electric hob and oven, integrated dish washer and fridge/freezer. Two double glazed windows to the front and two double glazed windows to the side. Ceiling spotlights, two wall-mounted radiators, tiled splash-backs and laminate flooring. Four Juliet balconies.

## Externally

there is a well-kept communal garden and secure parking.