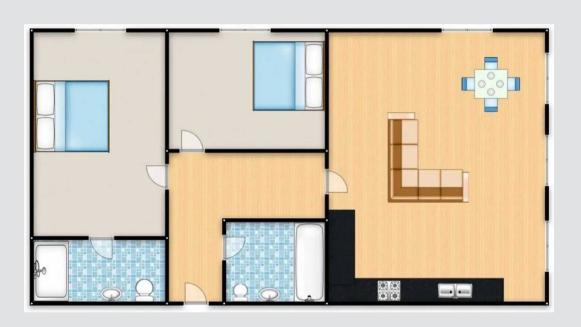

### **Entrance Hallway**

Ceiling spotlights, wall-mounted radiator and laminate flooring.

## Lounge/Kitchen/Diner

Dimensions: 25' 3" x 20' 4" (7.69m x 6.19m). Fitted with a range of wall and base units with complimentary roll top work surfaces and stainless steel sink and drainer unit. Integrated four ring electric hob and oven, integrated dish washer and fridge/freezer. Two double glazed windows to the front and two double glazed windows to the side. Ceiling spotlights, two wall-mounted radiators, tiled splash-backs and laminate flooring. Four Juliet balconies.

#### **Bedroom One**

Dimensions: 16' 2" x 11' 7" (4.92m x 3.53m). Double glazed window to the front, ceiling light point, wall-mounted radiator and carpeted floors.

#### En-suite

Dimensions: 7' 3" x 5' 7" (2.21m x 1.70m). Fitted with a three piece suite comprising of low level W.C, pedestal hand wash basin and shower cubicle. Ceiling spotlights, wall-mounted radiator, tiled splash-backs and tiled flooring.

#### **Bedroom Two**

Dimensions: 13' 2" x 11' 4" (4.01m x 3.45m). Double glazed window to the front, ceiling light point, wall-mounted radiator and carpeted floors.

#### Bathroom

Dimensions: 7' 1" x 7' 0" (2.16m x 2.13m). Fitted with a three piece suite comprising of low level W.C, pedestal hand wash basin ad bath with shower over. Ceiling spotlights, wall-mounted radiation, tiled splash-backs and tiled flooring.