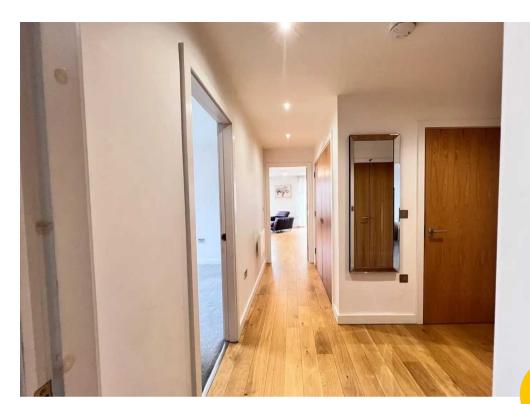

### **Entrance Hallway**

Ceiling spotlights, wall-mounted radiator and laminate flooring.