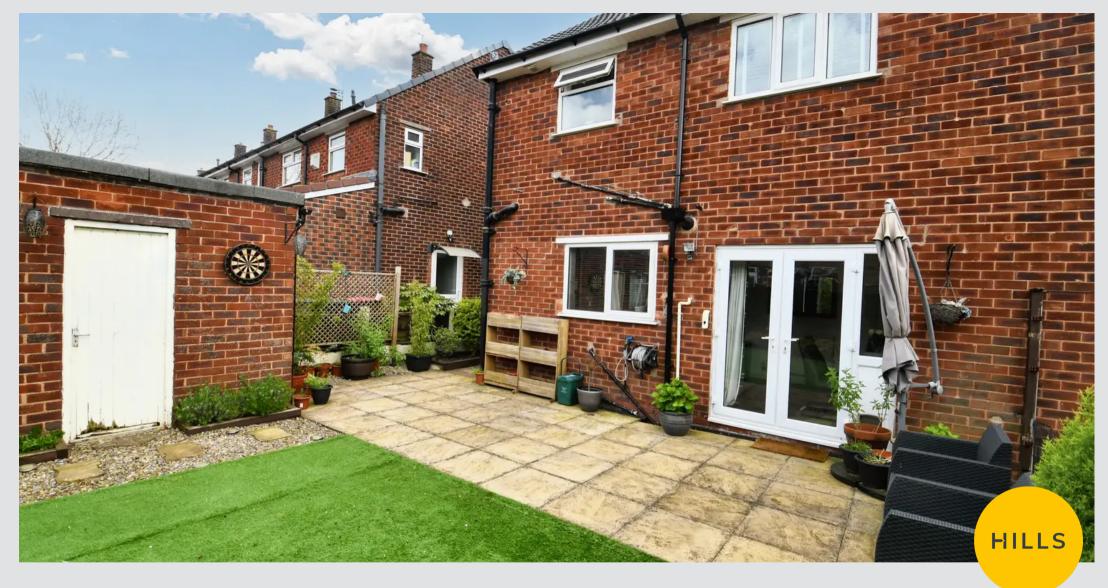

## External

To the front of the property is a driveway providing offroad parking for 2-3 cars. To the rear of the property is a landscaped garden with lawn and paving.