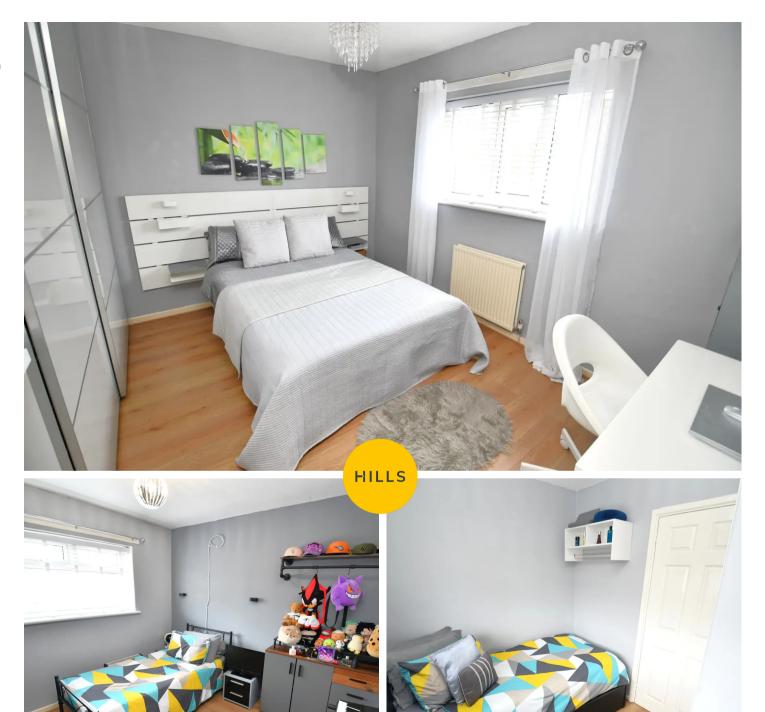

#### **Bedroom One**

11' 0" x 14' 0" (3.35m x 4.26m)

Complete with a ceiling light point, double glazed window and wall mounted radiator. Fitted with laminate flooring.

#### **Bedroom Two**

10' 3" x 13' 8" (3.12m x 4.16m)

Complete with a ceiling light point, double glazed window and wall mounted radiator. Fitted with laminate flooring.

#### **Bedroom Three**

9' 7" x 7' 3" (2.92m x 2.21m)

Complete with a ceiling light point, double glazed window and wall mounted radiator. Fitted with laminate flooring.