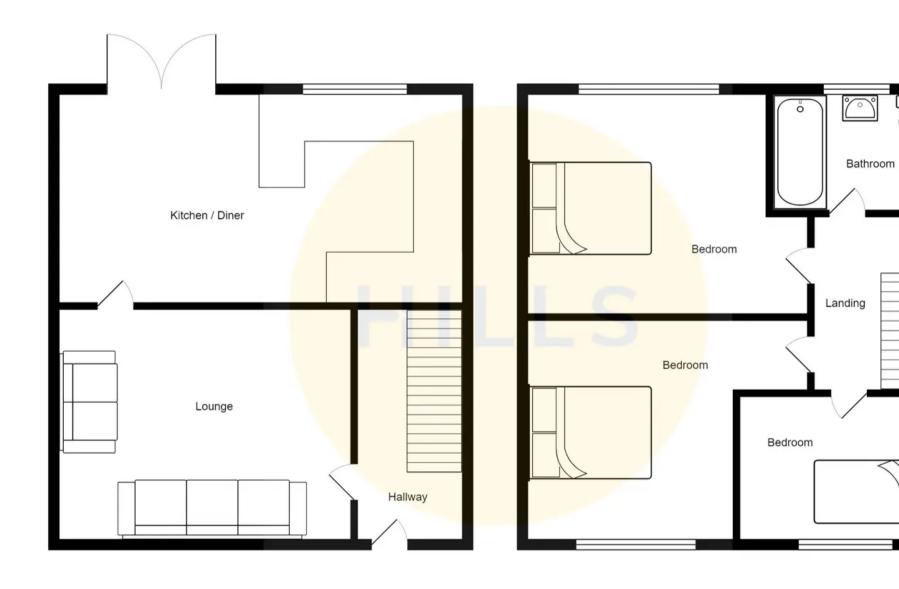

## **Entrance Hallway**

Complete with a ceiling light point, wall mounted radiator and laminate flooring.

## Lounge

11' 3" x 14' 0" (3.43m x 4.26m)

Complete with a ceiling light point, double glazed window and wall mounted radiator. Fitted with laminate flooring.

#### Kitchen

13' 3" x 20' 2" (4.04m x 6.14m)

Featuring complementary fitted units with integral hob, oven and fridge freezer. Space for washer and dishwasher. Complete with two ceiling light points, double glazed window and cushioned flooring.

### Landing

Complete with a ceiling light point and laminate flooring.

#### **Bedroom One**

11' 0" x 14' 0" (3.35m x 4.26m)

Complete with a ceiling light point, double glazed window and wall mounted radiator. Fitted with laminate flooring.

#### **Bedroom Two**

10' 3" x 13' 8" (3.12m x 4.16m)

Complete with a ceiling light point, double glazed window and wall mounted radiator. Fitted with laminate flooring.

#### **Bedroom Three**

9' 7" x 7' 3" (2.92m x 2.21m)

Complete with a ceiling light point, double glazed window and wall mounted radiator. Fitted with laminate flooring.

## Bathroom

7' 7" x 5' 6" (2.31m x 1.68m)

Featuring a modern three-piece suite including bath with shower over, hand wash basin and W.C. Complete with a ceiling light point, two double glazed windows, part tiled walls and cushioned flooring.