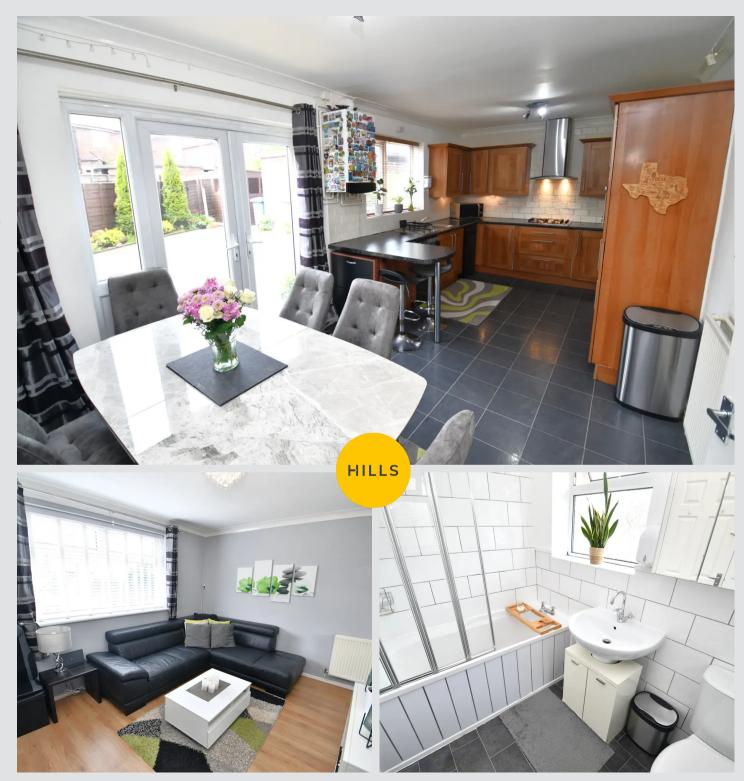

## Lounge

11' 3" x 14' 0" (3.43m x 4.26m)

Complete with a ceiling light point, double glazed window and wall mounted radiator. Fitted with laminate flooring.

#### Kitchen

13' 3" x 20' 2" (4.04m x 6.14m)

Featuring complementary fitted units with integral hob, oven and fridge freezer. Space for washer and dishwasher. Complete with two ceiling light points, double glazed window and cushioned flooring.

## Bathroom

7' 7" x 5' 6" (2.31m x 1.68m)

Featuring a modern three-piece suite including bath with shower over, hand wash basin and W.C. Complete with a ceiling light point, two double glazed windows, part tiled walls and cushioned flooring.