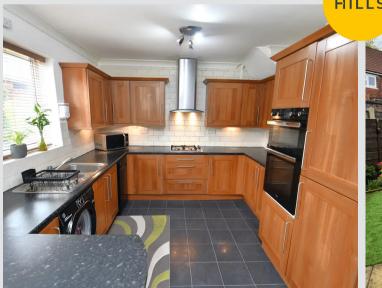

#### Kitchen

13' 3" x 20' 2" (4.04m x 6.14m)

Featuring complementary fitted units with integral hob, oven and fridge freezer. Space for washer and dishwasher. Complete with two ceiling light points, double glazed window and cushioned flooring.