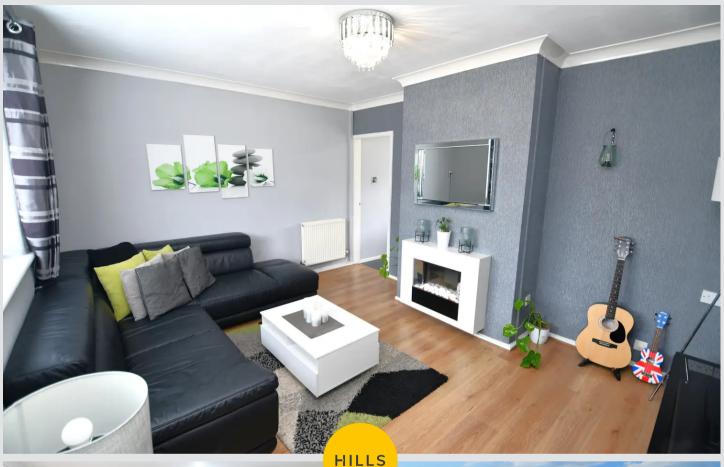

## Lounge

11' 3" x 14' 0" (3.43m x 4.26m)

Complete with a ceiling light point, double glazed window and wall mounted radiator. Fitted with laminate flooring.