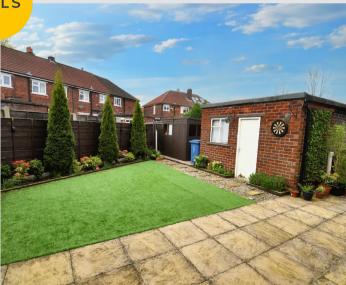

## External

To the front of the property is a driveway providing offroad parking for 2-3 cars. To the rear of the property is a landscaped garden with lawn and paving.