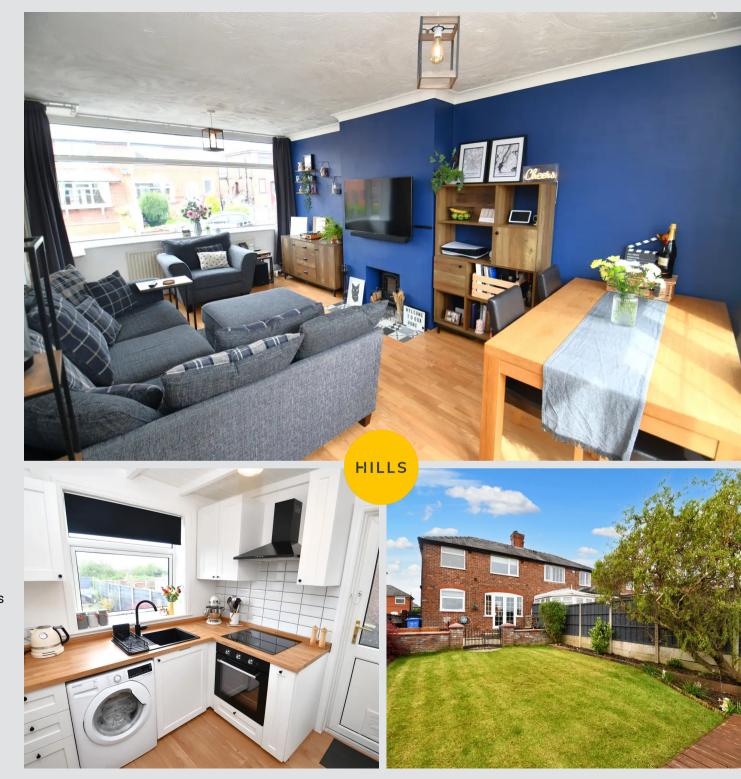

## Lounge / Diner

17' 7" x 10' 11" (5.36m x 3.32m)

Complete with two ceiling light points, double glazed window and wall mounted radiator. Fitted with patio doors and laminate flooring.

#### Kitchen

7' 11" x 7' 8" (2.41m x 2.34m)

Featuring complementary wall and base units with integral hob and oven. Space for washer and dryer.

Complete with a ceiling light point, double glazed window and laminate flooring.

#### External

To the front of the property is a driveway providing offroad parking with a well presented, low maintenance garden. To the rear of the property is a beautifully presented garden with laid-to-lawn, decking and paving with views over Duncan Mathewson Playing Fields.