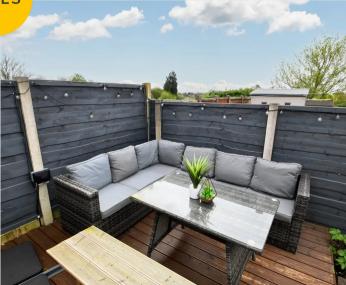

#### External

To the front of the property is a driveway providing offroad parking with a well presented, low maintenance garden. To the rear of the property is a beautifully presented garden with laid-to-lawn, decking and paving with views over Duncan Mathewson Playing Fields.