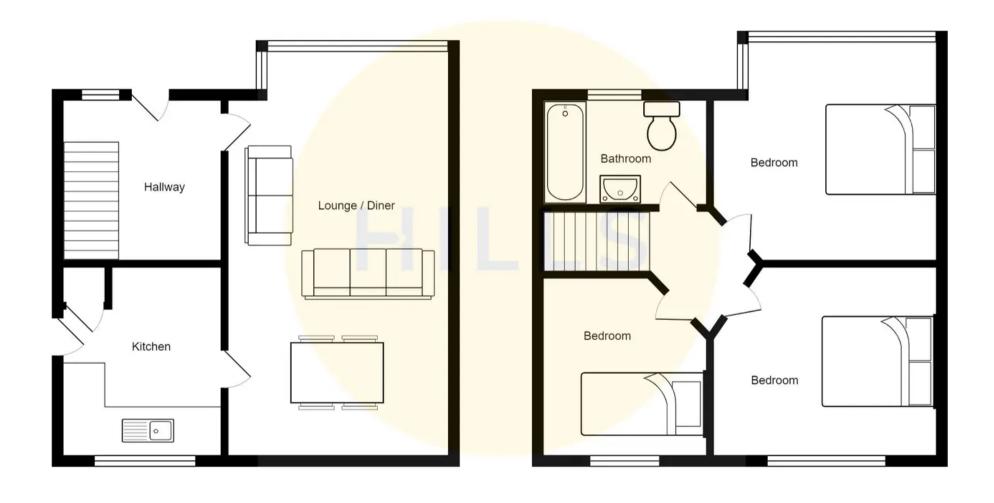

### **Entrance Hallway**

Complete with a ceiling light point, double glazed window and wall mounted radiator. Fitted with carpet flooring.

## Lounge / Diner

17' 7" x 10' 11" (5.36m x 3.32m)

Complete with two ceiling light points, double glazed window and wall mounted radiator. Fitted with patio doors and laminate flooring.

#### Kitchen

7' 11" x 7' 8" (2.41m x 2.34m)

Featuring complementary wall and base units with integral hob and oven. Space for washer and dryer.

Complete with a ceiling light point, double glazed window and laminate flooring.

## Landing

Complete with a ceiling light point, double glazed window and carpet flooring.

#### **Bedroom One**

11' 11" x 10' 10" (3.63m x 3.31m)

Complete with ceiling light point, double glazed window and wall mounted radiator. Fitted with carpet flooring.

#### **Bedroom Two**

10' 11" x 8' 1" (3.32m x 2.46m)

Complete with a ceiling light point, double glazed window and wall mounted radiator. Fitted with carpet flooring.

#### **Bedroom Three**

8' 0" x 7' 9" (2.43m x 2.36m)

Complete with a ceiling light point, double glazed window and wall mounted radiator. Fitted with carpet flooring.

#### Bathroom

7' 8" x 6' 0" (2.34m x 1.82m)

Featuring a three-piece suite including a bath with shower over, hand wash basin and W.C. Complete with ceiling spotlights, double glazed window, tiled walls and flooring.