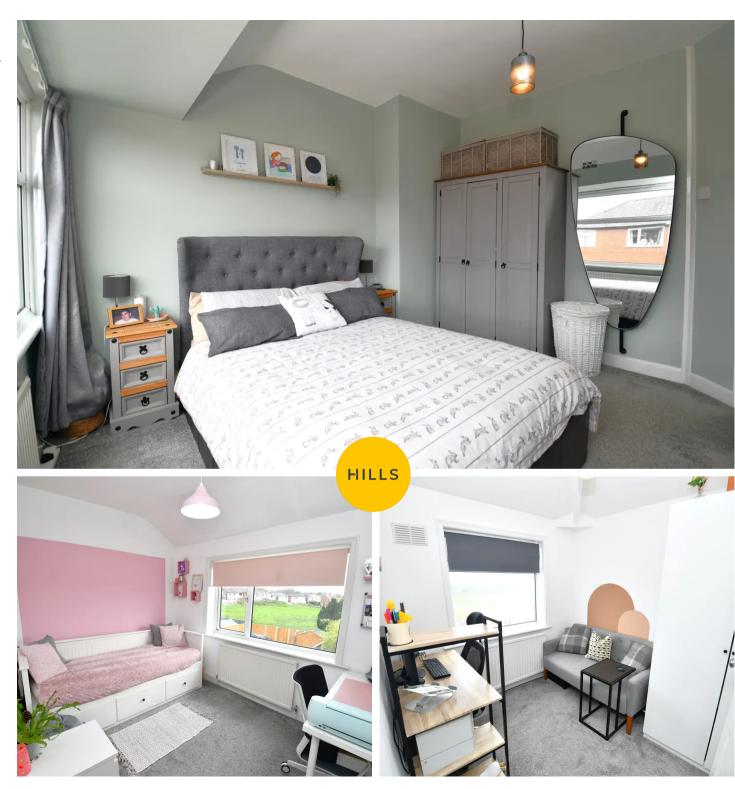

#### **Bedroom One**

11' 11" x 10' 10" (3.63m x 3.31m)

Complete with ceiling light point, double glazed window and wall mounted radiator. Fitted with carpet flooring.

#### **Bedroom Two**

10' 11" x 8' 1" (3.32m x 2.46m)

Complete with a ceiling light point, double glazed window and wall mounted radiator. Fitted with carpet flooring.

#### **Bedroom Three**

8' 0" x 7' 9" (2.43m x 2.36m)

Complete with a ceiling light point, double glazed window and wall mounted radiator. Fitted with carpet flooring.