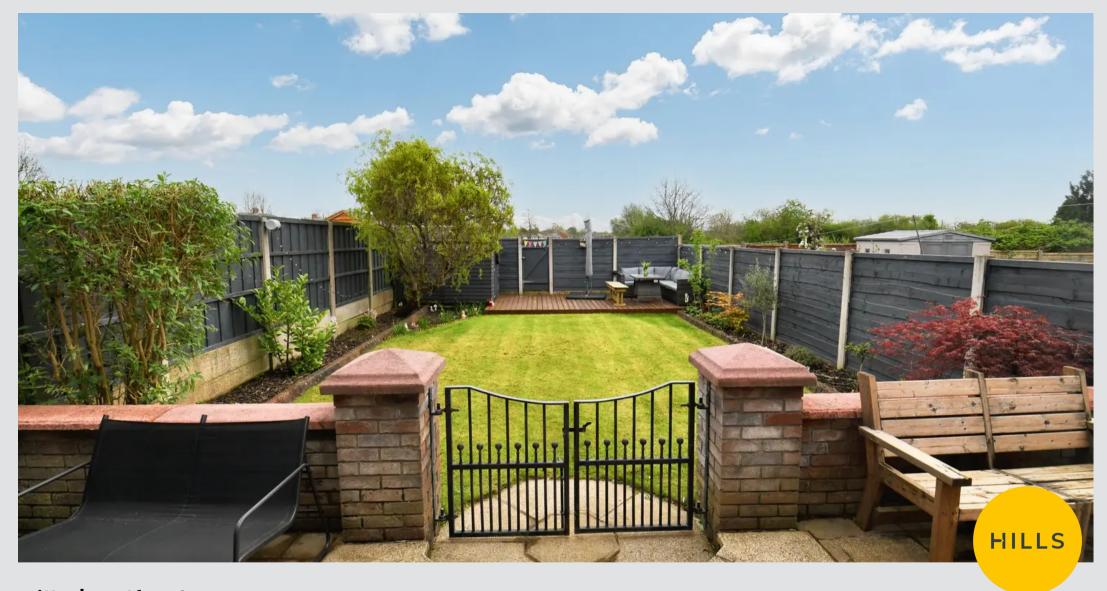

#### External

To the front of the property is a driveway providing offroad parking with a well presented, low maintenance garden. To the rear of the property is a beautifully presented garden with laid-to-lawn, decking and paving with views over Duncan Mathewson Playing Fields.