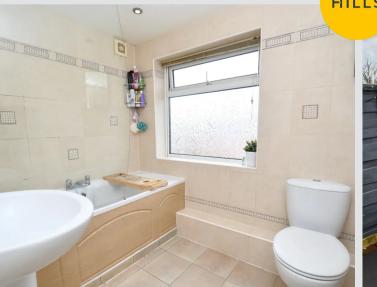

#### Bathroom

7' 8" x 6' 0" (2.34m x 1.82m)

Featuring a three-piece suite including a bath with shower over, hand wash basin and W.C. Complete with ceiling spotlights, double glazed window, tiled walls and flooring.