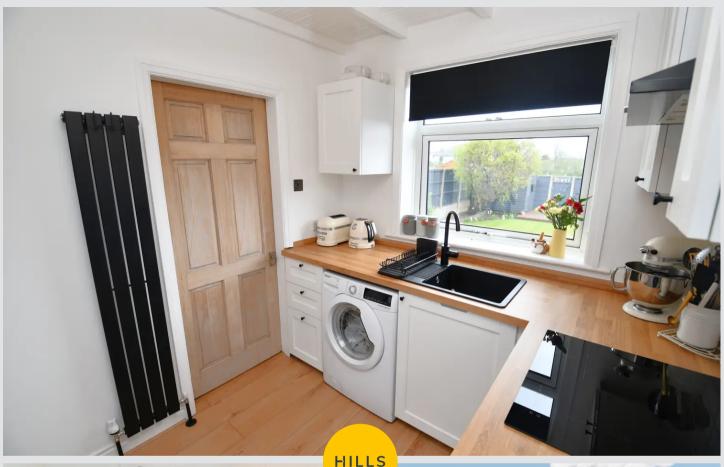

#### Kitchen

7' 11" x 7' 8" (2.41m x 2.34m)

Featuring complementary wall and base units with integral hob and oven. Space for washer and dryer.

Complete with a ceiling light point, double glazed window and laminate flooring.