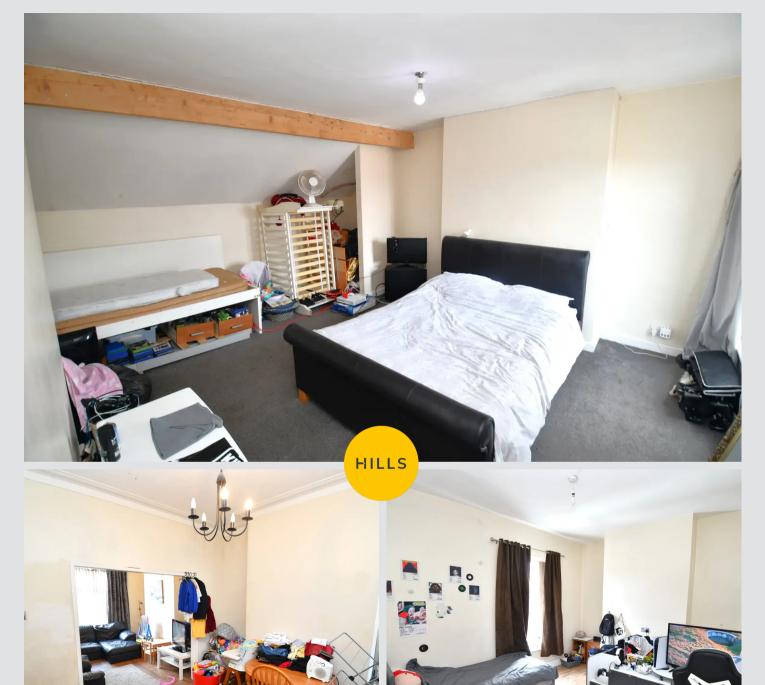

#### **Bedroom One**

15' 5" x 14' 3" (4.70m x 4.34m)

Complete with a ceiling light point, double glazed window and wall mounted radiator. Fitted with carpet flooring.

#### **Bedroom Two**

14' 6" x 11' 11" (4.43m x 3.64m)

Complete with a ceiling light point, double glazed window and wall mounted radiator. Fitted with carpet flooring.

#### **Bedroom Three**

11' 1" x 9' 7" (3.37m x 2.91m)

Complete with a ceiling light point, double glazed window and wall mounted radiator. Fitted with carpet flooring.