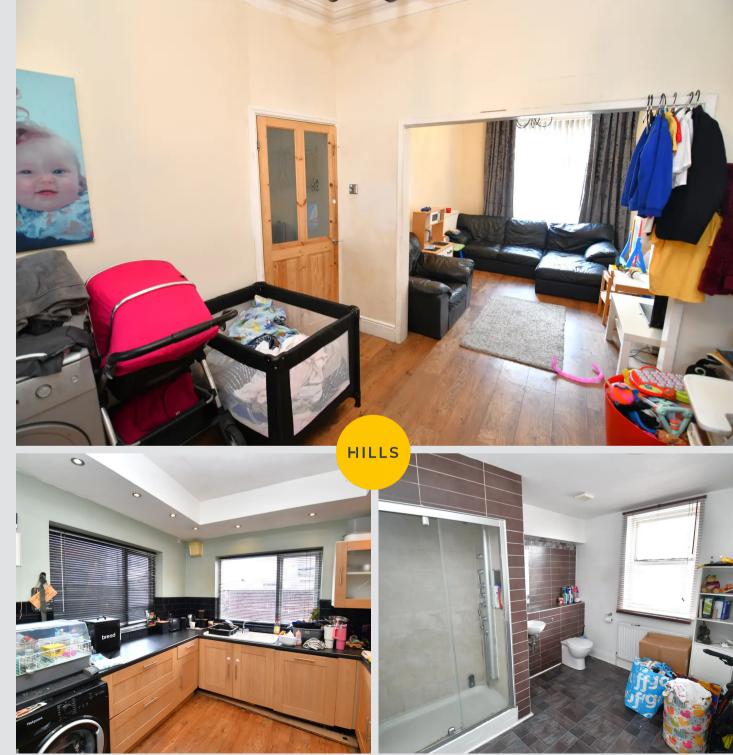

### Lounge

11' 11" x 10' 8" (3.62m x 3.25m)

Complete with a ceiling light point, double glazed window and wall mounted radiator. Fitted with laminate flooring.

#### Kitchen

12' 6" x 9' 9" (3.82m x 2.96m)

Featuring complementary fitted units with integral hob, fridge freezer, dishwasher and oven. Complete with ceiling spotlights, two single glazed windows and laminate flooring.

#### **Dining Room**

11' 3" x 11' 1" (3.44m x 3.38m)

Complete with a ceiling light point, double glazed window and wall mounted radiator. Fitted with laminate flooring.

## Shower Room

10' 6" x 9' 9" (3.20m x 2.96m)

Featuring a shower cubicle, hand wash basin and W.C.

Complete with a ceiling light point, double glazed window and wall mounted radiator. Fitted with cushioned flooring.