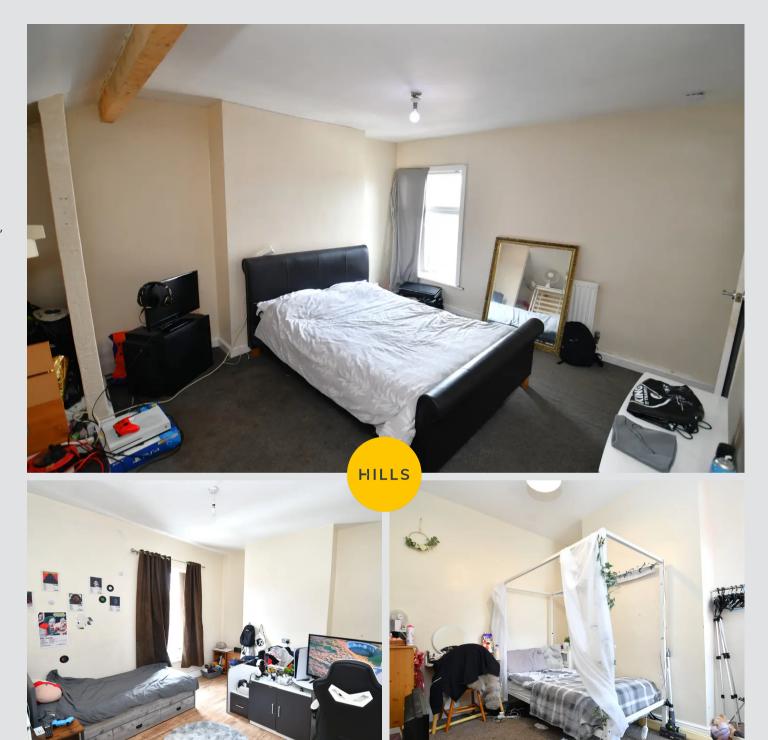

#### **Bedroom One**

15' 5" x 14' 3" (4.70m x 4.34m)

Complete with a ceiling light point, double glazed window and wall mounted radiator. Fitted with carpet flooring.

#### **Bedroom Two**

14' 6" x 11' 11" (4.43m x 3.64m)

Complete with a ceiling light point, double glazed window and wall mounted radiator. Fitted with carpet flooring.

#### **Bedroom Three**

11' 1" x 9' 7" (3.37m x 2.91m)

Complete with a ceiling light point, double glazed window and wall mounted radiator. Fitted with carpet flooring.