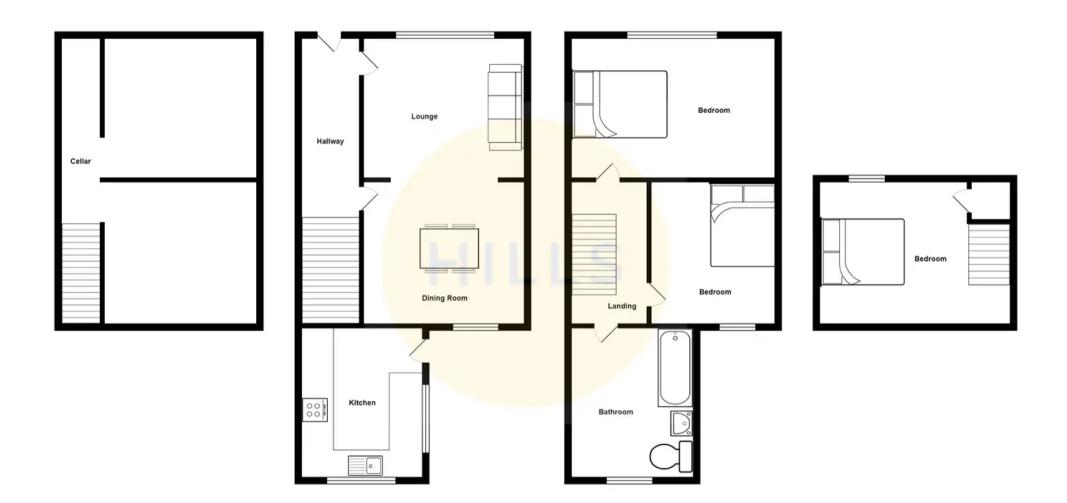

Tenure: Freehold

- Spacious Three Double Bedroom Family Home
- Set Over Three Floors, with an Abundance of Space
- Bay-Fronted Lounge and a Dining Room Separated via an Archway
- Fitted Kitchen and a Large, Three-Piece Shower Room
- Low-Maintenance Courtyard Gardens to the Front and Rear
- Benefits from a Cellar with the Potential for Further Development
- Within Walking Distance of Salford Quays and Media City, which is Host to a Fine Array of Bars, Shops and Restaurants
- Close to Langworthy Tram Stop, with Direct Access into Manchester City Centre
- Viewing is Highly Recommended to Appreciate the Size!

#### **Entrance Hallway**

Complete with a ceiling light point, wall mounted radiator and laminate flooring.

### Lounge

11' 11" x 10' 8" (3.62m x 3.25m)

Complete with a ceiling light point, double glazed window and wall mounted radiator. Fitted with laminate flooring.

#### Kitchen

12' 6" x 9' 9" (3.82m x 2.96m)

Featuring complementary fitted units with integral hob, fridge freezer, dishwasher and oven. Complete with ceiling spotlights, two single glazed windows and laminate flooring.

#### **Dining Room**

11' 3" x 11' 1" (3.44m x 3.38m)

Complete with a ceiling light point, double glazed window and wall mounted radiator. Fitted with laminate flooring.

#### Landing

Complete with a ceiling light point and carpet flooring.

#### **Bedroom One**

15' 5" x 14' 3" (4.70m x 4.34m)

Complete with a ceiling light point, double glazed window and wall mounted radiator. Fitted with carpet flooring.

#### **Bedroom Two**

14' 6" x 11' 11" (4.43m x 3.64m)

Complete with a ceiling light point, double glazed window and wall mounted radiator. Fitted with carpet flooring.

#### **Bedroom Three**

11' 1" x 9' 7" (3.37m x 2.91m)

Complete with a ceiling light point, double glazed window and wall mounted radiator. Fitted with carpet flooring.

## Shower Room

10' 6" x 9' 9" (3.20m x 2.96m)

Featuring a shower cubicle, hand wash basin and W.C.

Complete with a ceiling light point, double glazed window and wall mounted radiator. Fitted with cushioned flooring.

## Cellar

Room One: 3.28m x 3.27m Room Two: 3.48m x 3.18m