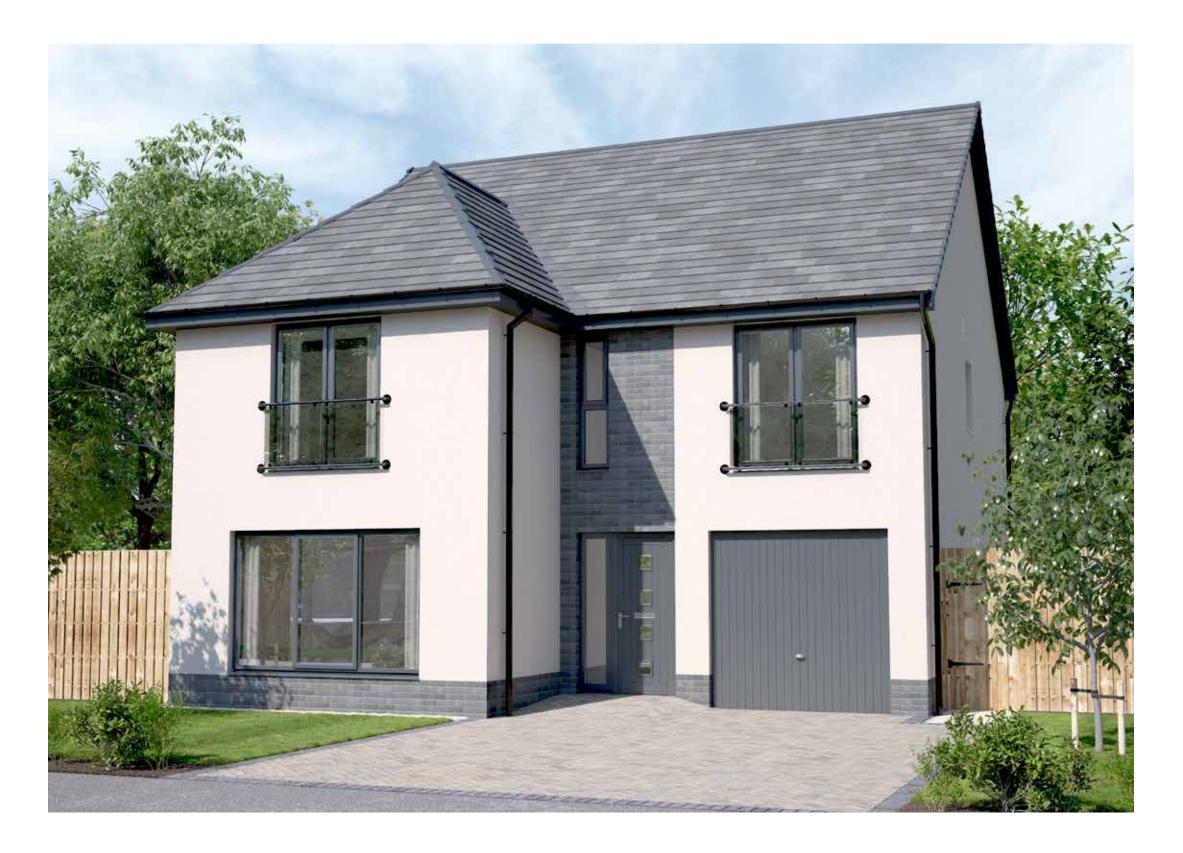

### **GUIMARD II**

FOUR BEDROOM DETACHED HOME WITH DETACHED GARAGE

- 1641 square feet of living space
- 4 double bedrooms
- Carefully designed to maximise space and light
- Designer kitchen/dining room with integrated appliances
- French doors into the garden
- Separate utility room with large storage/pantry cupboard
- Generous living room with triple aspect windows
- Primary bedroom and bedroom 2 both have en-suites
- Walk-in wardrobe to primary bedroom, fitted wardrobes to bedroom 2