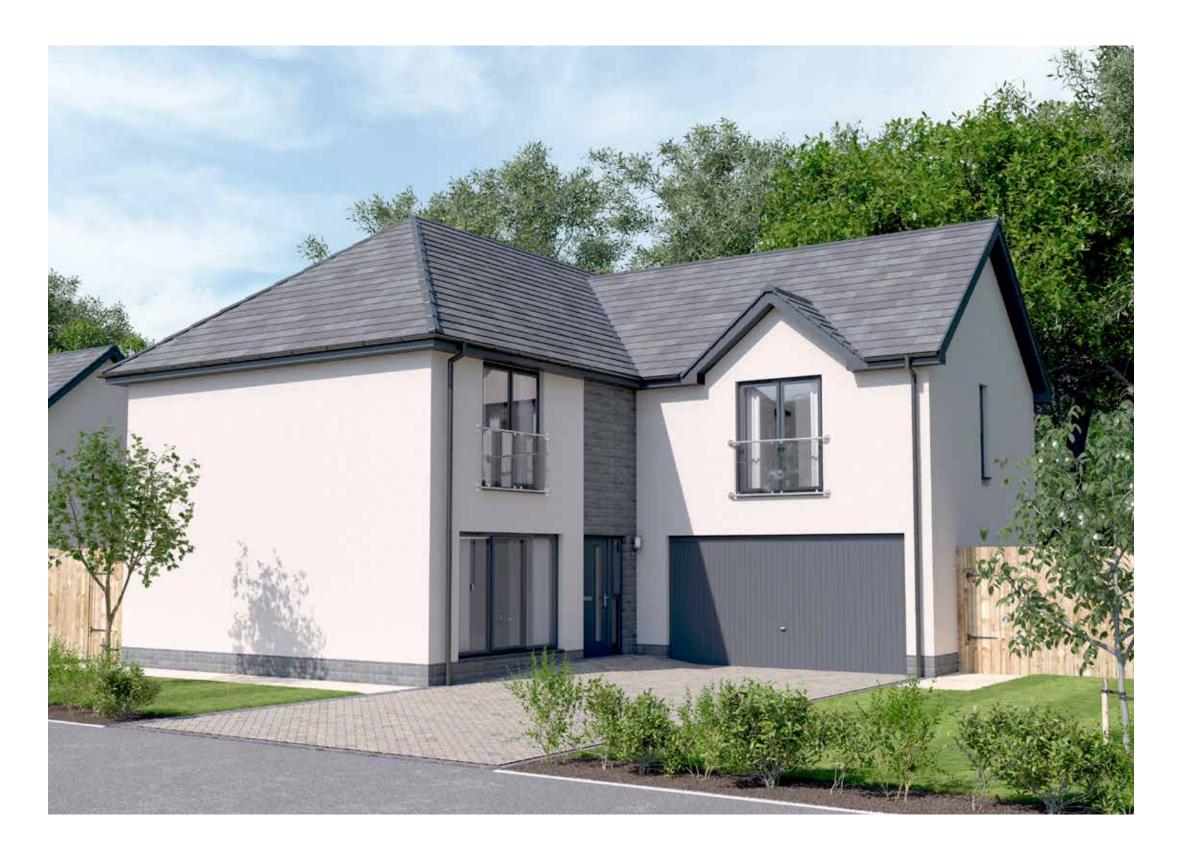

### EASTON GARDEN ROOM

FOUR BEDROOM DETACHED HOME WITH INTEGRATED GARAGE

- 1566 square feet of living space
- Carefully designed to maximise space and light
- Designer kitchen/dining room with integrated appliances
- Garden room with cathedral window, vaulted ceiling and French doors into the garden
- Separate utility room
- Generous living room with feature windows
- Primary bedroom with en-suite and walk-in wardrobe
- Integrated garage