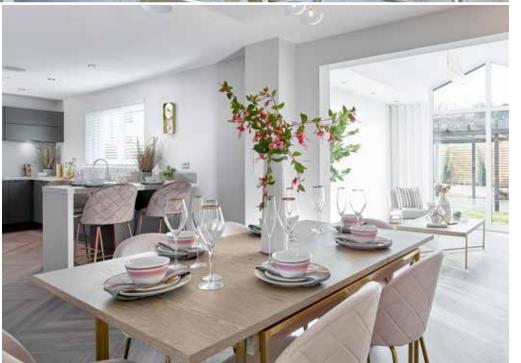

Kitchens are big, bright and open plan, with a breakfast bar, room for sofas and an elegant dining area giving your family options as well as plenty of space to relax, socialise or create exciting new dishes.

### FLOODED WITH NATURAL LIGHT

Even on the dullest days, natural light floods through a Robertson home. It's all thanks to the beautiful arrangement and placement of the windows in every room, especially the one in the Garden Room. Each one has a statement Cathedral-style window — one of Robertson's signature features. Its size and impeccable design is in perfect unison with the scale of the room and height of the ceiling.