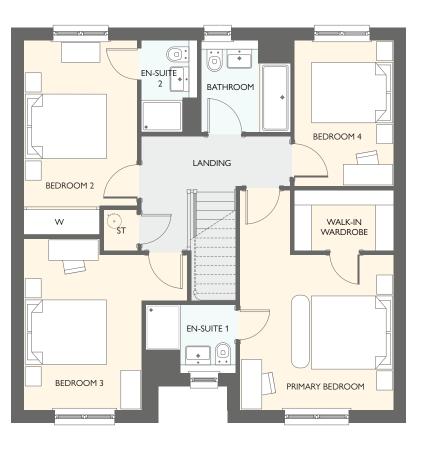

### **ELLIOT GARDEN ROOM**

FOUR BEDROOM DETACHED HOME WITH INTEGRATED GARAGE

- 1640 square feet of living space
- 4 double bedrooms
- Carefully designed to maximise space and light
- Designer kitchen/dining room with integrated appliances and walk-in cupboard
- Garden room with cathedral window, vaulted ceiling and French doors into the garden
- Separate utility room
- Generous living room with feature windows
- Primary bedroom with walk-in wardrobe
- Two en-suites
- Integrated garage
- Half turn open staircase

| GROUND FLOOR | METRIC SIZES | IMPERIAL SIZES     |
|--------------|--------------|--------------------|
| LOUNGE       | 4389 x 3865  | 14' 5'' × 12 ' 8'' |
| KITCHEN      | 4008 × 2685  | 13' 2'' × 8' 10''  |
| DINING       | 3666 x 3116  | 12' 0'' × 10' 3''  |
| GARDEN ROOM  | 3996 x 3639  | 13' 1" × 11' 11"   |
| UTILITY      | 2723 × 1702  | 8' 11'' × 5' 7''   |
| WC           | 2485 × 1217  | 8' 2'' × 4' 0''    |
|              |              |                    |

| FIRST FLOOR      | METRIC SIZES | IMPERIAL SIZES     |
|------------------|--------------|--------------------|
| PRIMARY BEDROOM  | 3865 × 3207  | 12' 8'' × 10' 6''  |
| en-suite 1       | 2689 × 1420  | 8' 10'' × 4' 8''   |
| walk-in wardrobe | 2017 × 1407  | 6' 7'' × 4' 7''    |
| BEDROOM 2        | 5209 × 2707  | 17' 1'' × 8' 11''  |
| en-suite 2       | 2842 × 1510  | 9' 4'' x 4' 11''   |
| BEDROOM 3        | 3783 × 3319  | 12' 5'' × 10' 11'' |
| BEDROOM 4        | 2702 × 2689  | 8' 10'' × 8' 10''  |
| BATHROOM         | 2689 × 1906  | 8' 10'' × 6' 3''   |
|                  |              |                    |