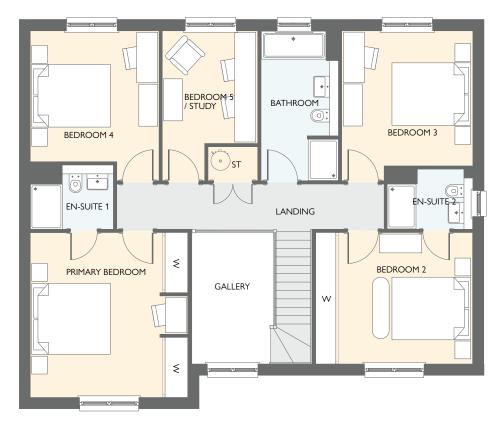

### EASTON GARDEN ROOM

FOUR BEDROOM DETACHED HOME WITH INTEGRATED GARAGE

- 1566 square feet of living space
- Carefully designed to maximise space and light
- Designer kitchen/dining room with integrated appliances
- Garden room with cathedral window, vaulted ceiling and French doors into the garden
- Separate utility room
- Generous living room with feature windows
- Primary bedroom with en-suite and walk-in wardrobe
- Integrated garage

| FIRST FLOOR      | METRIC SIZES | IMPERIAL SIZES    |
|------------------|--------------|-------------------|
| PRIMARY BEDROOM  | 4268 × 3302  | 4' 0'' ×  0'  0'' |
| en-suite i       | 2056 × 1776  | 6' 9'' × 5' 10''  |
| WALK-IN WARDROBE | 2128 × 1275  | 7' 0'' × 4' 2''   |
| BEDROOM 2        | 3816 × 2579  | 12' 6'' × 8' 6''  |
| EN-SUITE 2       | 2300 × 1425  | 7' 7'' × 4' 8''   |
| BEDROOM 3        | 3744 × 3053  | 12' 3'' × 10' 0'' |
| BEDROOM 4        | 2952 × 2384  | 9' 8'' × 7' 10''  |
| BATHROOM         | 2384 × 1932  | 7' 10'' × 6' 4''  |
|                  |              |                   |