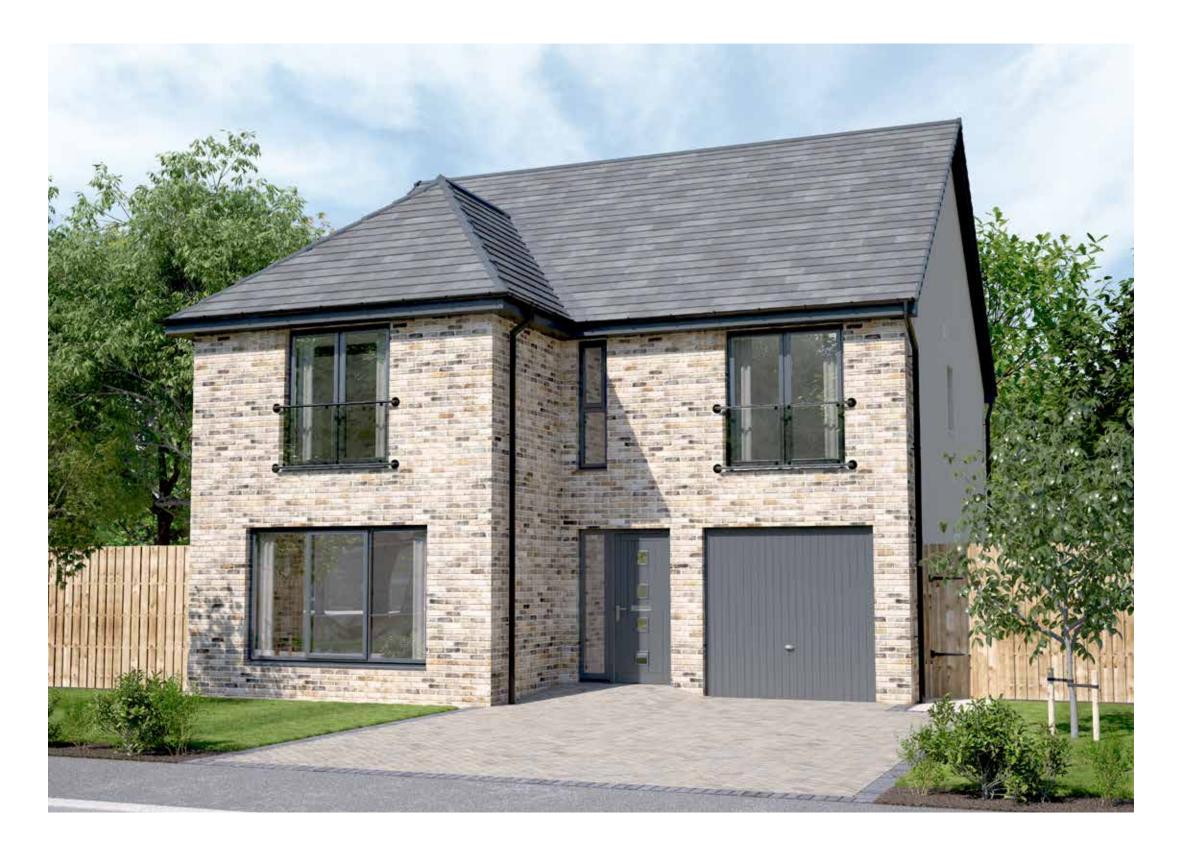

### LAWRIE GRAND

SIX BEDROOM DETACHED HOME WITH INTEGRATED GARAGE

- 2282 square feet of living space over 3 storeys
- Designer kitchen/dining room with integrated appliances
- Garden room with cathedral window, vaulted ceiling and French doors into the garden
- Generous living room with feature windows
- Separate utility room
- Primary suite to 2nd floor with dressing room
- Three en-suites
- Bedroom 6 is a perfect study room