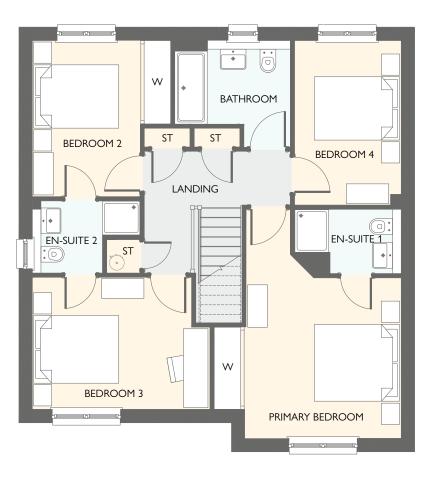

### EASTON GARDEN ROOM

FOUR BEDROOM DETACHED HOME WITH INTEGRATED GARAGE

- 1566 square feet of living space
- Carefully designed to maximise space and light
- Designer kitchen/dining room with integrated appliances
- Garden room with cathedral window, vaulted ceiling and French doors into the garden
- Separate utility room
- Generous living room with feature windows
- Primary bedroom with en-suite and walk-in wardrobe
- Integrated garage

| FIRST FLOOR      | METRIC SIZES | IMPERIAL SIZES    |
|------------------|--------------|-------------------|
| PRIMARY BEDROOM  | 4268 × 3302  | 4' 0'' ×  0'  0'' |
| en-suite i       | 2056 × 1776  | 6' 9'' × 5' 10''  |
| WALK-IN WARDROBE | 2128 × 1275  | 7' 0'' × 4' 2''   |
| BEDROOM 2        | 3816 × 2579  | 12' 6'' × 8' 6''  |
| EN-SUITE 2       | 2300 × 1425  | 7' 7'' × 4' 8''   |
| BEDROOM 3        | 3744 × 3053  | 12' 3'' × 10' 0'' |
| BEDROOM 4        | 2952 × 2384  | 9' 8'' × 7' 10''  |
| BATHROOM         | 2384 × 1932  | 7' 10'' × 6' 4''  |
|                  |              |                   |