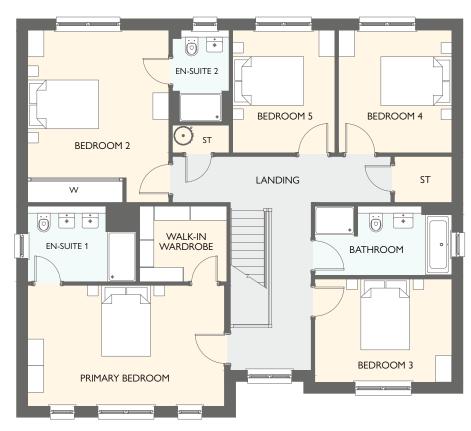

| FIRST FLOOR      | METRIC SIZES | IMPERIAL SIZES    |
|------------------|--------------|-------------------|
| PRIMARY BEDROOM  | 4268 × 3302  | 4' 0'' ×  0'  0'' |
| en-suite i       | 2056 × 1776  | 6' 9'' × 5' 10''  |
| WALK-IN WARDROBE | 2128 × 1275  | 7' 0'' × 4' 2''   |
| BEDROOM 2        | 3816 × 2579  | 12' 6'' × 8' 6''  |
| EN-SUITE 2       | 2300 × 1425  | 7' 7'' × 4' 8''   |
| BEDROOM 3        | 3744 × 3053  | 12' 3'' × 10' 0'' |
| BEDROOM 4        | 2952 × 2384  | 9' 8'' × 7' 10''  |
| BATHROOM         | 2384 × 1932  | 7' 10'' × 6' 4''  |
|                  |              |                   |