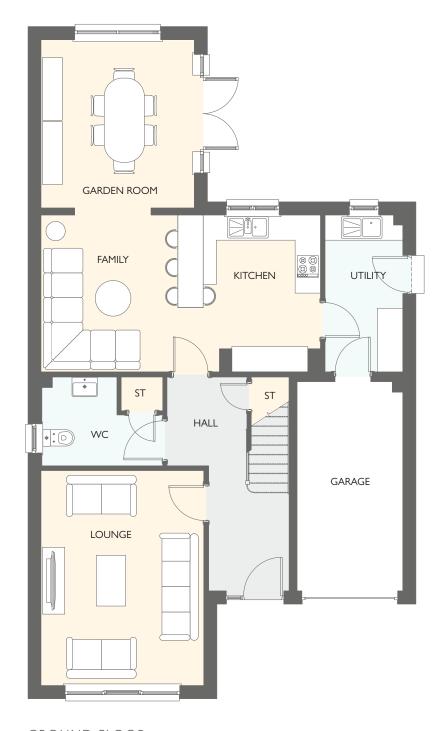

### **GUIMARD II**

FOUR BEDROOM DETACHED HOME WITH DETACHED GARAGE

- 1641 square feet of living space
- 4 double bedrooms
- Carefully designed to maximise space and light
- Designer kitchen/dining room with integrated appliances
- French doors into the garden
- Separate utility room with large storage/pantry cupboard
- Generous living room with triple aspect windows
- Primary bedroom and bedroom 2 both have en-suites
- Walk-in wardrobe to primary bedroom, fitted wardrobes to bedroom 2

| GROUND FLOOR | METRIC SIZES | IMPERIAL SIZES    |
|--------------|--------------|-------------------|
| LOUNGE       | 4196 × 4119  | 13' 9'' × 13' 6'' |
| DINING       | 3756 × 3008  | 12' 4'' × 9' 10'' |
| KITCHEN      | 3756 × 3370  | 12' 4'' × 11' 1'' |
| FAMILY       | 3756 × 3756  | 12' 4'' × 12' 4'' |
| UTILITY      | 2401 × 1915  | 7' 11'' × 6' 3''  |
| WC           | 2019 × 1265  | 6' 7'' × 4' 2''   |
|              |              |                   |

| FIRST FLOOR      | METRIC SIZES | IMPERIAL SIZES    |
|------------------|--------------|-------------------|
| PRIMARY BEDROOM  | 4427 × 3001  | 14' 6'' x 9' 10'' |
| en-suite 1       | 2474 × 1324  | 8' 1'' x 4' 4''   |
| Walk-in Wardrobe | 1412 × 1324  | 4' 8'' × 4' 4''   |
| BEDROOM 2        | 3780 × 2822  | 12' 5'' × 9' 3''  |
| EN-SUITE 2       | 2474 × 1660  | 8' 1'' × 5' 5''   |
| BEDROOM 3        | 3987 × 2725  | 13' 1'' x 8' 11'' |
| BEDROOM 4        | 3780 × 2443  | 12' 5'' × 8' 0''  |
| BATHROOM         | 2401 × 1952  | 7' 11'' × 6' 5''  |
|                  |              |                   |