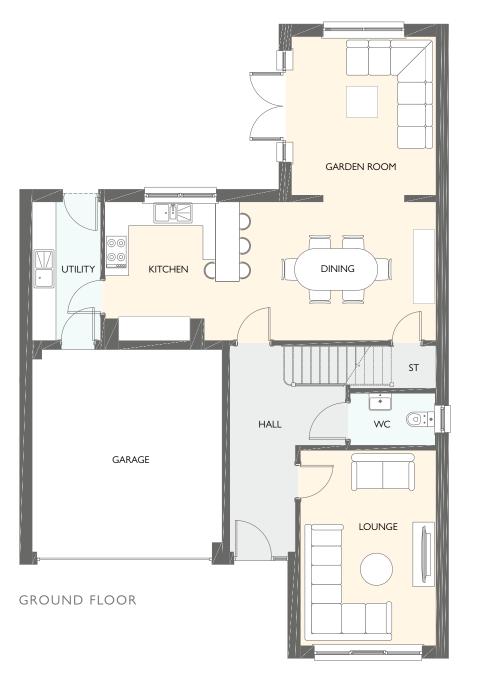

### EASTON GARDEN ROOM

FOUR BEDROOM DETACHED HOME WITH INTEGRATED GARAGE

- 1566 square feet of living space
- Carefully designed to maximise space and light
- Designer kitchen/dining room with integrated appliances
- Garden room with cathedral window, vaulted ceiling and French doors into the garden
- Separate utility room
- Generous living room with feature windows
- Primary bedroom with en-suite and walk-in wardrobe
- Integrated garage

| GROUND FLOOR | METRIC SIZES | IMPERIAL SIZES    |
|--------------|--------------|-------------------|
| LOUNGE       | 4500 × 3250  | 14' 9'' × 10' 8'' |
| KITCHEN      | 4183 × 2852  | 13' 9'' × 9' 4''  |
| DINING       | 3957 × 3523  | 13' 0'' × 11' 7'' |
| GARDEN ROOM  | 3996 × 3639  | 3' ''×  '  ''     |
| UTILITY      | 1911 × 1668  | 6' 3'' × 5' 6''   |
| WC           | 1893 × 1463  | 6' 3'' × 4' 10''  |

| FIRST FLOOR      | METRIC SIZES | IMPERIAL SIZES    |
|------------------|--------------|-------------------|
| PRIMARY BEDROOM  | 4268 × 3302  | 4' 0'' ×  0'  0'' |
| en-suite i       | 2056 × 1776  | 6' 9'' × 5' 10''  |
| WALK-IN WARDROBE | 2128 × 1275  | 7' 0'' × 4' 2''   |
| BEDROOM 2        | 3816 × 2579  | 12' 6'' × 8' 6''  |
| EN-SUITE 2       | 2300 × 1425  | 7' 7'' × 4' 8''   |
| BEDROOM 3        | 3744 × 3053  | 12' 3'' × 10' 0'' |
| BEDROOM 4        | 2952 × 2384  | 9' 8'' × 7' 10''  |
| BATHROOM         | 2384 × 1932  | 7' 10'' × 6' 4''  |
|                  |              |                   |