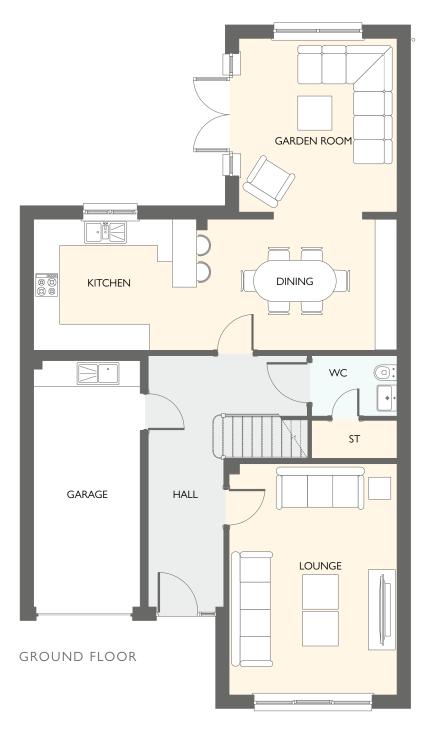

### EASTON GARDEN ROOM

FOUR BEDROOM DETACHED HOME WITH INTEGRATED GARAGE

- 1566 square feet of living space
- Carefully designed to maximise space and light
- Designer kitchen/dining room with integrated appliances
- Garden room with cathedral window, vaulted ceiling and French doors into the garden
- Separate utility room
- Generous living room with feature windows
- Primary bedroom with en-suite and walk-in wardrobe
- Integrated garage

| GROUND FLOOR | METRIC SIZES | IMPERIAL SIZES    |
|--------------|--------------|-------------------|
| LOUNGE       | 4500 × 3250  | 14' 9'' × 10' 8'' |
| KITCHEN      | 4183 × 2852  | 13' 9'' × 9' 4''  |
| DINING       | 3957 × 3523  | 13' 0'' × 11' 7'' |
| GARDEN ROOM  | 3996 × 3639  | 3' ''×  '  ''     |
| UTILITY      | 1911 × 1668  | 6' 3'' × 5' 6''   |
| WC           | 1893 × 1463  | 6' 3'' × 4' 10''  |

| FIRST FLOOR      | METRIC SIZES | IMPERIAL SIZES    |
|------------------|--------------|-------------------|
| PRIMARY BEDROOM  | 4268 × 3302  | 4' 0'' ×  0'  0'' |
| en-suite i       | 2056 × 1776  | 6' 9'' × 5' 10''  |
| WALK-IN WARDROBE | 2128 × 1275  | 7' 0'' × 4' 2''   |
| BEDROOM 2        | 3816 × 2579  | 12' 6'' × 8' 6''  |
| EN-SUITE 2       | 2300 × 1425  | 7' 7'' × 4' 8''   |
| BEDROOM 3        | 3744 × 3053  | 12' 3'' × 10' 0'' |
| BEDROOM 4        | 2952 × 2384  | 9' 8'' × 7' 10''  |
| BATHROOM         | 2384 × 1932  | 7' 10'' × 6' 4''  |
|                  |              |                   |