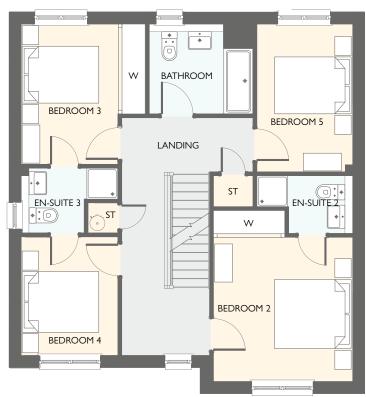

### EASTON GARDEN ROOM

FOUR BEDROOM DETACHED HOME WITH INTEGRATED GARAGE

- 1566 square feet of living space
- Carefully designed to maximise space and light
- Designer kitchen/dining room with integrated appliances
- Garden room with cathedral window, vaulted ceiling and French doors into the garden
- Separate utility room
- Generous living room with feature windows
- Primary bedroom with en-suite and walk-in wardrobe
- Integrated garage

| FIRST FLOOR      | METRIC SIZES | IMPERIAL SIZES    |
|------------------|--------------|-------------------|
| PRIMARY BEDROOM  | 4268 × 3302  | 4' 0'' ×  0'  0'' |
| en-suite i       | 2056 × 1776  | 6' 9'' × 5' 10''  |
| WALK-IN WARDROBE | 2128 × 1275  | 7' 0'' × 4' 2''   |
| BEDROOM 2        | 3816 × 2579  | 12' 6'' × 8' 6''  |
| EN-SUITE 2       | 2300 × 1425  | 7' 7'' × 4' 8''   |
| BEDROOM 3        | 3744 × 3053  | 12' 3'' × 10' 0'' |
| BEDROOM 4        | 2952 × 2384  | 9' 8'' × 7' 10''  |
| BATHROOM         | 2384 × 1932  | 7' 10'' × 6' 4''  |
|                  |              |                   |