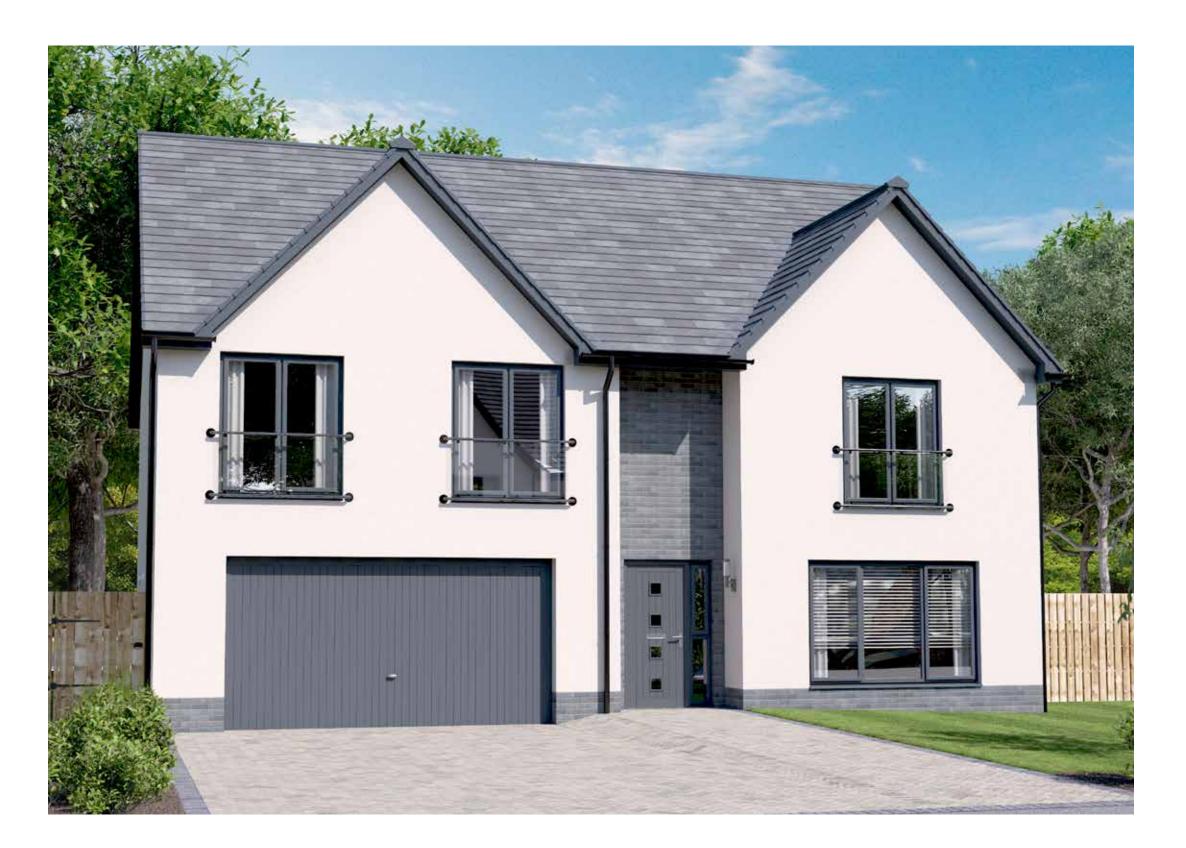

### EASTON GARDEN ROOM

FOUR BEDROOM DETACHED HOME WITH INTEGRATED GARAGE

- 1566 square feet of living space
- Carefully designed to maximise space and light
- Designer kitchen/dining room with integrated appliances
- Garden room with cathedral window, vaulted ceiling and French doors into the garden
- Separate utility room
- Generous living room with feature windows
- Primary bedroom with en-suite and walk-in wardrobe
- Integrated garage