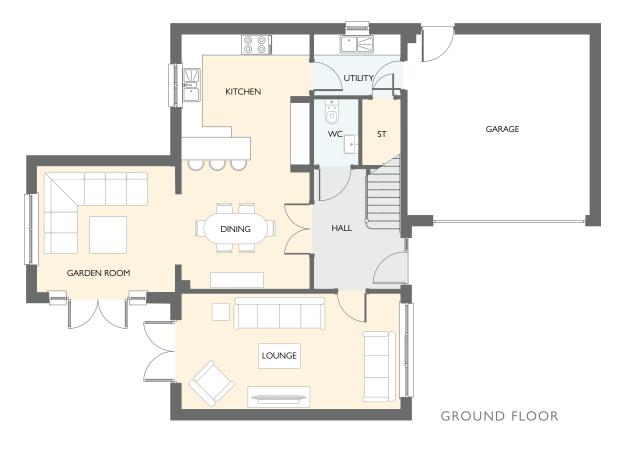

### EASTON GARDEN ROOM

FOUR BEDROOM DETACHED HOME WITH INTEGRATED GARAGE

- 1566 square feet of living space
- Carefully designed to maximise space and light
- Designer kitchen/dining room with integrated appliances
- Garden room with cathedral window, vaulted ceiling and French doors into the garden
- Separate utility room
- Generous living room with feature windows
- Primary bedroom with en-suite and walk-in wardrobe
- Integrated garage

| GROUND FLOOR | METRIC SIZES | IMPERIAL SIZES    |
|--------------|--------------|-------------------|
| LOUNGE       | 4500 × 3250  | 14' 9'' × 10' 8'' |
| KITCHEN      | 4183 × 2852  | 13' 9'' × 9' 4''  |
| DINING       | 3957 × 3523  | 13' 0'' × 11' 7'' |
| GARDEN ROOM  | 3996 × 3639  | 3' ''×  '  ''     |
| UTILITY      | 1911 × 1668  | 6' 3'' × 5' 6''   |
| WC           | 1893 × 1463  | 6' 3'' × 4' 10''  |

| FIRST FLOOR      | METRIC SIZES | IMPERIAL SIZES    |
|------------------|--------------|-------------------|
| PRIMARY BEDROOM  | 4268 × 3302  | 4' 0'' ×  0'  0'' |
| en-suite i       | 2056 × 1776  | 6' 9'' × 5' 10''  |
| WALK-IN WARDROBE | 2128 × 1275  | 7' 0'' × 4' 2''   |
| BEDROOM 2        | 3816 × 2579  | 12' 6'' × 8' 6''  |
| EN-SUITE 2       | 2300 × 1425  | 7' 7'' × 4' 8''   |
| BEDROOM 3        | 3744 × 3053  | 12' 3'' × 10' 0'' |
| BEDROOM 4        | 2952 × 2384  | 9' 8'' × 7' 10''  |
| BATHROOM         | 2384 × 1932  | 7' 10'' × 6' 4''  |
|                  |              |                   |