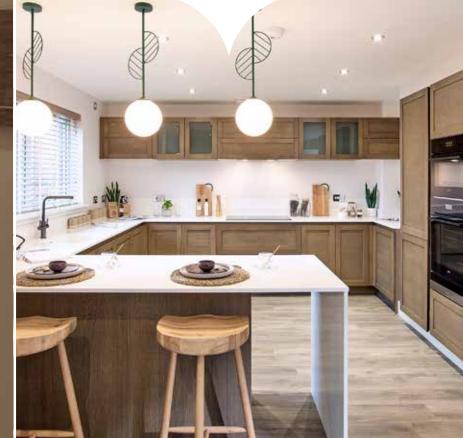

At the heart of every Robertson home is a beautifully designed and equipped kitchen available in a selection of colours and styles. There is a range of contemporary worktops and upstands and, if you're looking for something even more special, you have the option of a luxury upgrade in both the kitchen and utility room.

All of our crafted units have soft-close doors and drawers and appliances such as ovens, microwaves, 4 or 5 zone induction hobs by AEG and integrated fridge-freezers and dishwashers from Zanussi are included as standard. Each kitchen is equipped with a 1½ bowl stainless steel sink with drainer and chrome mixer tap.