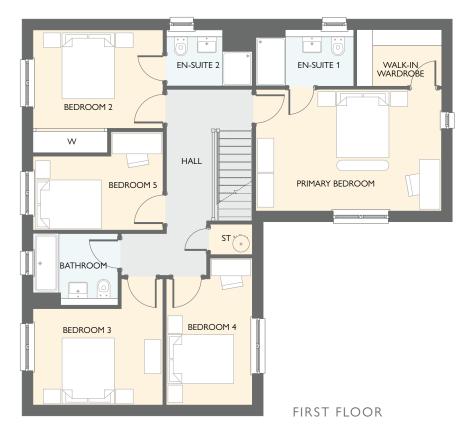

### EASTON GARDEN ROOM

FOUR BEDROOM DETACHED HOME WITH INTEGRATED GARAGE

- 1566 square feet of living space
- Carefully designed to maximise space and light
- Designer kitchen/dining room with integrated appliances
- Garden room with cathedral window, vaulted ceiling and French doors into the garden
- Separate utility room
- Generous living room with feature windows
- Primary bedroom with en-suite and walk-in wardrobe
- Integrated garage

| GROUND FLOOR | METRIC SIZES | IMPERIAL SIZES    |
|--------------|--------------|-------------------|
| LOUNGE       | 4500 × 3250  | 14' 9'' × 10' 8'' |
| KITCHEN      | 4183 × 2852  | 13' 9'' × 9' 4''  |
| DINING       | 3957 × 3523  | 13' 0'' × 11' 7'' |
| GARDEN ROOM  | 3996 × 3639  | 3' ''×  '  ''     |
| UTILITY      | 1911 × 1668  | 6' 3'' × 5' 6''   |
| WC           | 1893 × 1463  | 6' 3'' × 4' 10''  |

| FIRST FLOOR      | METRIC SIZES | IMPERIAL SIZES    |
|------------------|--------------|-------------------|
| PRIMARY BEDROOM  | 4268 × 3302  | 4' 0'' ×  0'  0'' |
| en-suite i       | 2056 × 1776  | 6' 9'' × 5' 10''  |
| WALK-IN WARDROBE | 2128 × 1275  | 7' 0'' × 4' 2''   |
| BEDROOM 2        | 3816 × 2579  | 12' 6'' × 8' 6''  |
| EN-SUITE 2       | 2300 × 1425  | 7' 7'' × 4' 8''   |
| BEDROOM 3        | 3744 × 3053  | 12' 3'' × 10' 0'' |
| BEDROOM 4        | 2952 × 2384  | 9' 8'' × 7' 10''  |
| BATHROOM         | 2384 × 1932  | 7' 10'' × 6' 4''  |
|                  |              |                   |