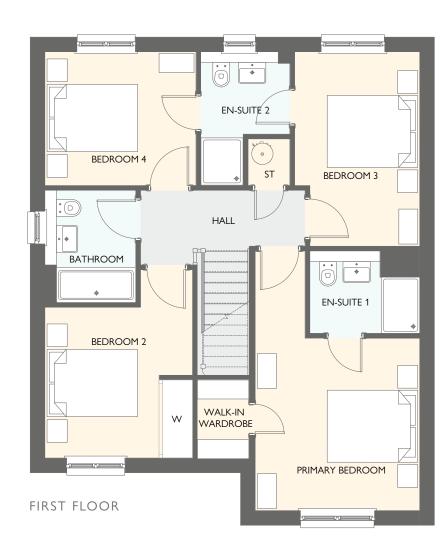

### EASTON GARDEN ROOM

FOUR BEDROOM DETACHED HOME WITH INTEGRATED GARAGE

- 1566 square feet of living space
- Carefully designed to maximise space and light
- Designer kitchen/dining room with integrated appliances
- Garden room with cathedral window, vaulted ceiling and French doors into the garden
- Separate utility room
- Generous living room with feature windows
- Primary bedroom with en-suite and walk-in wardrobe
- Integrated garage

| FIRST FLOOR      | METRIC SIZES | IMPERIAL SIZES    |
|------------------|--------------|-------------------|
| PRIMARY BEDROOM  | 4268 × 3302  | 4' 0'' ×  0'  0'' |
| en-suite i       | 2056 × 1776  | 6' 9'' × 5' 10''  |
| WALK-IN WARDROBE | 2128 × 1275  | 7' 0'' × 4' 2''   |
| BEDROOM 2        | 3816 × 2579  | 12' 6'' × 8' 6''  |
| EN-SUITE 2       | 2300 × 1425  | 7' 7'' × 4' 8''   |
| BEDROOM 3        | 3744 × 3053  | 12' 3'' × 10' 0'' |
| BEDROOM 4        | 2952 × 2384  | 9' 8'' × 7' 10''  |
| BATHROOM         | 2384 × 1932  | 7' 10'' × 6' 4''  |
|                  |              |                   |