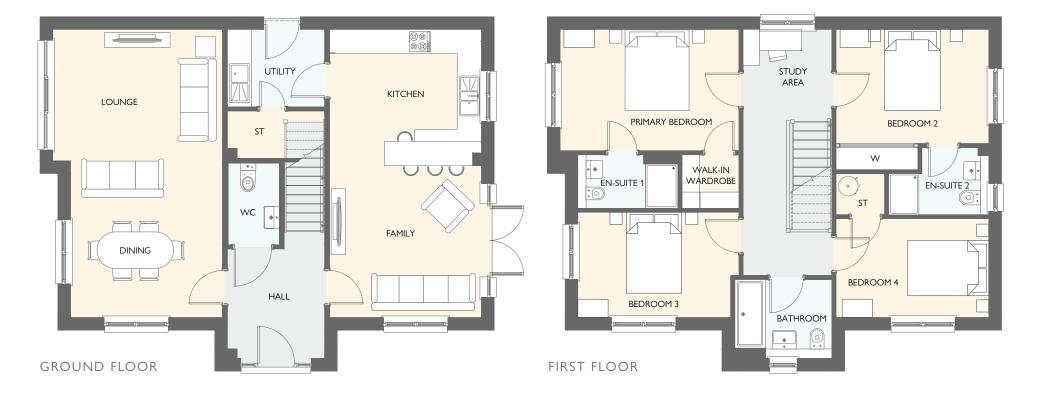

### EASTON GARDEN ROOM

FOUR BEDROOM DETACHED HOME WITH INTEGRATED GARAGE

- 1566 square feet of living space
- Carefully designed to maximise space and light
- Designer kitchen/dining room with integrated appliances
- Garden room with cathedral window, vaulted ceiling and French doors into the garden
- Separate utility room
- Generous living room with feature windows
- Primary bedroom with en-suite and walk-in wardrobe
- Integrated garage

| GROUND FLOOR | METRIC SIZES | IMPERIAL SIZES    |
|--------------|--------------|-------------------|
| LOUNGE       | 4500 × 3250  | 14' 9'' × 10' 8'' |
| KITCHEN      | 4183 × 2852  | 13' 9'' × 9' 4''  |
| DINING       | 3957 × 3523  | 13' 0'' × 11' 7'' |
| GARDEN ROOM  | 3996 × 3639  | 3' ''×  '  ''     |
| UTILITY      | 1911 × 1668  | 6' 3'' × 5' 6''   |
| WC           | 1893 × 1463  | 6' 3'' × 4' 10''  |

| FIRST FLOOR      | METRIC SIZES | IMPERIAL SIZES    |
|------------------|--------------|-------------------|
| PRIMARY BEDROOM  | 4268 × 3302  | 4' 0'' ×  0'  0'' |
| en-suite i       | 2056 × 1776  | 6' 9'' × 5' 10''  |
| WALK-IN WARDROBE | 2128 × 1275  | 7' 0'' × 4' 2''   |
| BEDROOM 2        | 3816 × 2579  | 12' 6'' × 8' 6''  |
| EN-SUITE 2       | 2300 × 1425  | 7' 7'' × 4' 8''   |
| BEDROOM 3        | 3744 × 3053  | 12' 3'' × 10' 0'' |
| BEDROOM 4        | 2952 × 2384  | 9' 8'' × 7' 10''  |
| BATHROOM         | 2384 × 1932  | 7' 10'' × 6' 4''  |
|                  |              |                   |