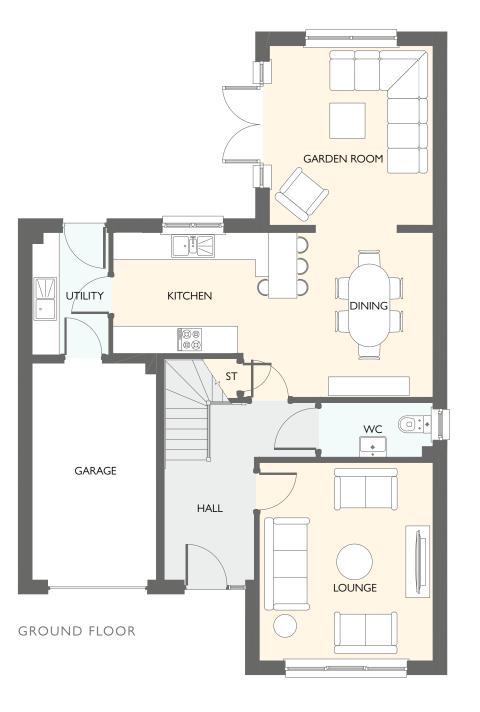

### EASTON GARDEN ROOM

FOUR BEDROOM DETACHED HOME WITH INTEGRATED GARAGE

- 1566 square feet of living space
- Carefully designed to maximise space and light
- Designer kitchen/dining room with integrated appliances
- Garden room with cathedral window, vaulted ceiling and French doors into the garden
- Separate utility room
- Generous living room with feature windows
- Primary bedroom with en-suite and walk-in wardrobe
- Integrated garage

| GROUND FLOOR | METRIC SIZES | IMPERIAL SIZES    |
|--------------|--------------|-------------------|
| LOUNGE       | 4500 × 3250  | 14' 9'' × 10' 8'' |
| KITCHEN      | 4183 × 2852  | 13' 9'' × 9' 4''  |
| DINING       | 3957 × 3523  | 13' 0'' × 11' 7'' |
| GARDEN ROOM  | 3996 × 3639  | 3' ''×  '  ''     |
| UTILITY      | 1911 × 1668  | 6' 3'' × 5' 6''   |
| WC           | 1893 × 1463  | 6' 3'' × 4' 10''  |

| FIRST FLOOR      | METRIC SIZES | IMPERIAL SIZES    |
|------------------|--------------|-------------------|
| PRIMARY BEDROOM  | 4268 × 3302  | 4' 0'' ×  0'  0'' |
| en-suite i       | 2056 × 1776  | 6' 9'' × 5' 10''  |
| WALK-IN WARDROBE | 2128 × 1275  | 7' 0'' × 4' 2''   |
| BEDROOM 2        | 3816 × 2579  | 12' 6'' × 8' 6''  |
| EN-SUITE 2       | 2300 × 1425  | 7' 7'' × 4' 8''   |
| BEDROOM 3        | 3744 × 3053  | 12' 3'' × 10' 0'' |
| BEDROOM 4        | 2952 × 2384  | 9' 8'' × 7' 10''  |
| BATHROOM         | 2384 × 1932  | 7' 10'' × 6' 4''  |
|                  |              |                   |