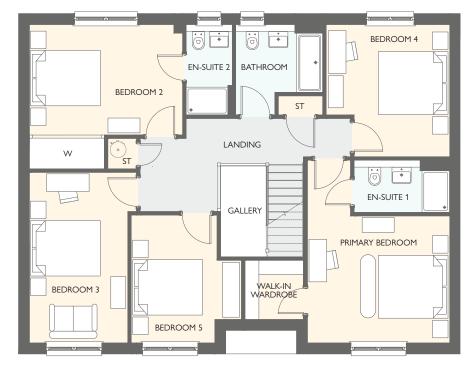

### LAWRIE GRAND

SIX BEDROOM DETACHED HOME WITH INTEGRATED GARAGE

- 2282 square feet of living space over 3 storeys
- Designer kitchen/dining room with integrated appliances
- Garden room with cathedral window, vaulted ceiling and French doors into the garden
- Generous living room with feature windows
- Separate utility room
- Primary suite to 2nd floor with dressing room
- Three en-suites
- Bedroom 6 is a perfect study room

SECOND FLOOR

| GROUND FLOOR | METRIC SIZES | IMPERIAL SIZES    | FIRST FLOOR | METRIC SIZES | IMPERIAL SIZES    | SECOND FLOOR    | METRIC SIZES | IMPERIAL SIZES   |
|--------------|--------------|-------------------|-------------|--------------|-------------------|-----------------|--------------|------------------|
| LOUNGE       | 5107 × 3864  | 16' 9'' × 12' 8'' | BEDROOM 2   | 4202 × 3864  | 13' 9" × 12' 8"   | PRIMARY BEDROOM | 5550 × 4619  | 18' 3" × 15' 2"  |
| KITCHEN      | 3725 x 3285  | 12' 3'' × 10' 9'' | EN-SUITE 2  | 2530 x 1811  | 8' 4'' × 5' 11''  | Dressing room   | 2597 × 1942  | 8' 6'' × 6' 4''  |
| FAMILY       | 3725 x 3348  | 12' 3'' × 11' 0'' | BEDROOM 3   | 3624 × 2597  | 11' 11'' × 8' 6'' | EN-SUITE 1      | 2597 × 2099  | 8' 6'' × 6' 11'' |
| garden room  | 3996 x 3639  | 13' 1" × 11' 11"  | EN-SUITE 3  | 2597 × 1579  | 8' 6'' × 5' 2''   |                 |              |                  |
| UTILITY      | 3725 x 1845  | 12' 3'' x 6' 1''  | BEDROOM 4   | 3561 x 3541  | 11' 8'' × 11' 7'' |                 |              |                  |
| WC           | 2872 × 2087  | 9' 5'' × 6' 10''  | BEDROOM 5   | 3521 × 2596  | 11' 7'' × 8' 6''  |                 |              |                  |
|              |              |                   | BEDROOM 6   | 2878 × 2286  | 9' 5'' × 7' 6''   |                 |              |                  |
|              |              |                   | BATHROOM    | 3541 × 2001  | 11' 7'' × 6' 7''  |                 |              |                  |