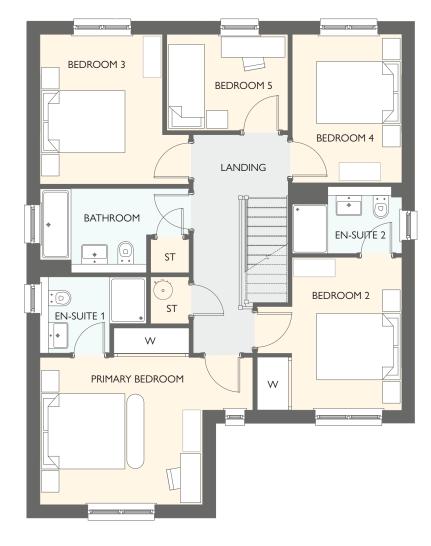

### EASTON GARDEN ROOM

FOUR BEDROOM DETACHED HOME WITH INTEGRATED GARAGE

- 1566 square feet of living space
- Carefully designed to maximise space and light
- Designer kitchen/dining room with integrated appliances
- Garden room with cathedral window, vaulted ceiling and French doors into the garden
- Separate utility room
- Generous living room with feature windows
- Primary bedroom with en-suite and walk-in wardrobe
- Integrated garage

| GROUND FLOOR | METRIC SIZES | IMPERIAL SIZES    |
|--------------|--------------|-------------------|
| LOUNGE       | 4500 × 3250  | 14' 9'' × 10' 8'' |
| KITCHEN      | 4183 × 2852  | 13' 9'' × 9' 4''  |
| DINING       | 3957 × 3523  | 13' 0'' × 11' 7'' |
| GARDEN ROOM  | 3996 × 3639  | 3' ''×  '  ''     |
| UTILITY      | 1911 × 1668  | 6' 3'' × 5' 6''   |
| WC           | 1893 × 1463  | 6' 3'' × 4' 10''  |

| FIRST FLOOR      | METRIC SIZES | IMPERIAL SIZES    |
|------------------|--------------|-------------------|
| PRIMARY BEDROOM  | 4268 × 3302  | 4' 0'' ×  0'  0'' |
| en-suite i       | 2056 × 1776  | 6' 9'' × 5' 10''  |
| WALK-IN WARDROBE | 2128 × 1275  | 7' 0'' × 4' 2''   |
| BEDROOM 2        | 3816 × 2579  | 12' 6'' × 8' 6''  |
| EN-SUITE 2       | 2300 × 1425  | 7' 7'' × 4' 8''   |
| BEDROOM 3        | 3744 × 3053  | 12' 3'' × 10' 0'' |
| BEDROOM 4        | 2952 × 2384  | 9' 8'' × 7' 10''  |
| BATHROOM         | 2384 × 1932  | 7' 10'' × 6' 4''  |
|                  |              |                   |