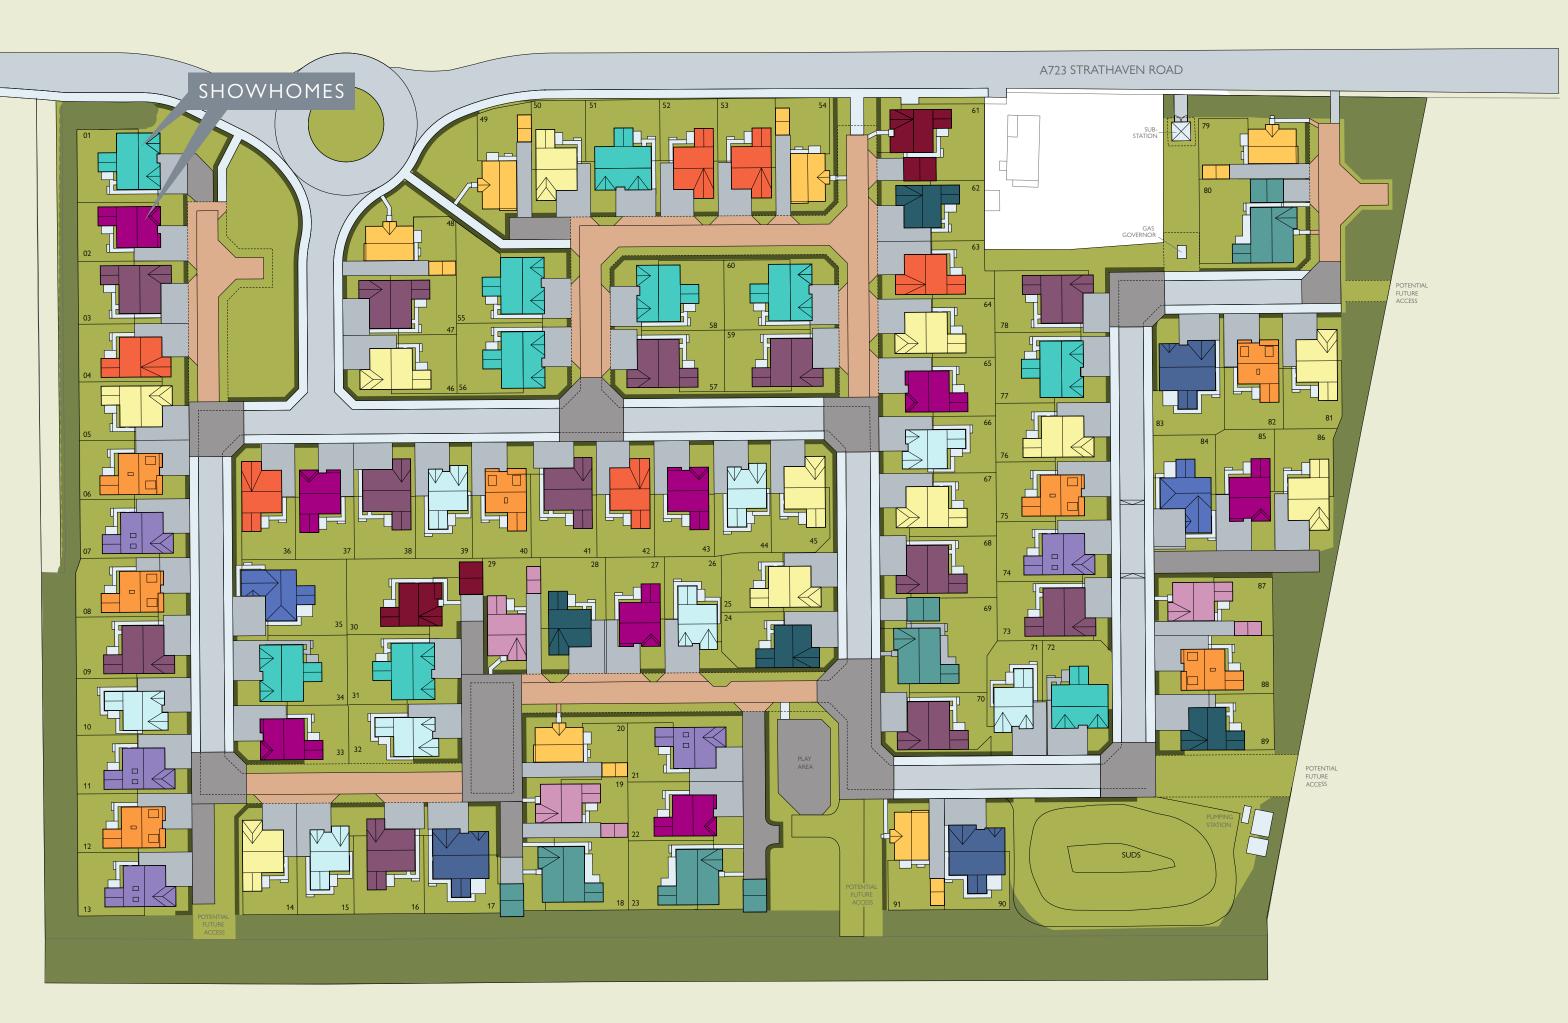

### HAMILTON HEIGHTS DEVELOPMENT PLAN

- EASTON GARDEN ROOM
- ELLIOT GARDEN ROOM
- GUIMARD II
- EVERETT GARDEN ROOM
- JACOBSON GARDEN ROOM
- HUTTON GARDEN ROOM
- LAWRIE GARDEN ROOM
- LEONARDO GARDEN ROOM
- LINTON GARDEN ROOM
- MACKINTOSH GARDEN ROOM
- EVERETT GRAND
- MITCHELL GARDEN ROOM
- LAWRIE GRAND
- MURRAY GARDEN ROOM
- NASMYTH GARDEN ROOM