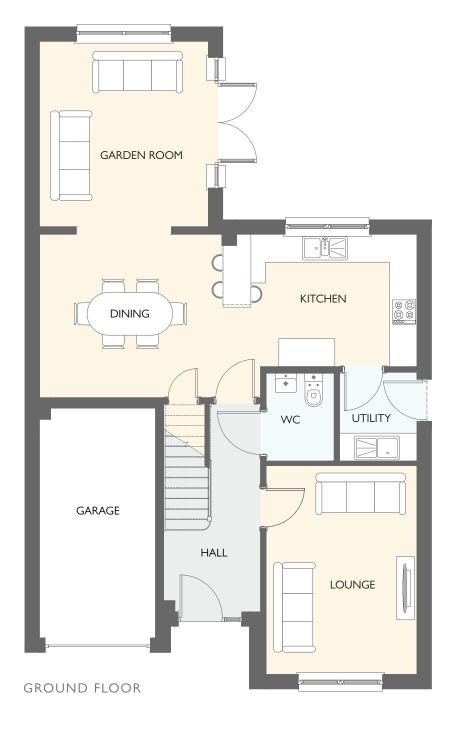

### EASTON GARDEN ROOM

FOUR BEDROOM DETACHED HOME WITH INTEGRATED GARAGE

- 1566 square feet of living space
- Carefully designed to maximise space and light
- Designer kitchen/dining room with integrated appliances
- Garden room with cathedral window, vaulted ceiling and French doors into the garden
- Separate utility room
- Generous living room with feature windows
- Primary bedroom with en-suite and walk-in wardrobe
- Integrated garage

| GROUND FLOOR | METRIC SIZES | IMPERIAL SIZES    |
|--------------|--------------|-------------------|
| LOUNGE       | 4500 × 3250  | 14' 9'' × 10' 8'' |
| KITCHEN      | 4183 × 2852  | 13' 9'' × 9' 4''  |
| DINING       | 3957 × 3523  | 13' 0'' × 11' 7'' |
| GARDEN ROOM  | 3996 × 3639  | 3' ''×  '  ''     |
| UTILITY      | 1911 × 1668  | 6' 3'' × 5' 6''   |
| WC           | 1893 × 1463  | 6' 3'' × 4' 10''  |