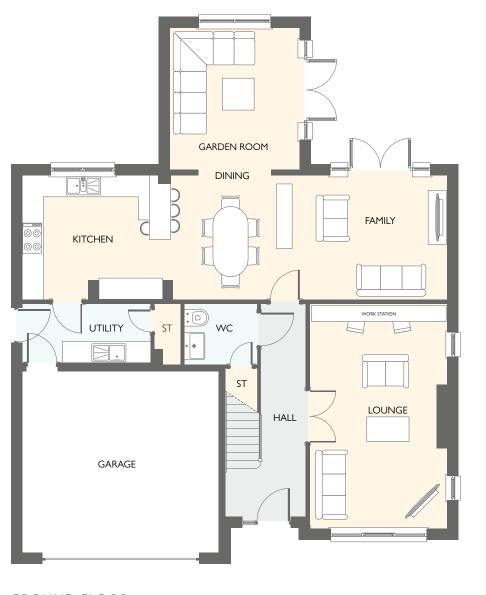

### **GUIMARD II**

FOUR BEDROOM DETACHED HOME WITH DETACHED GARAGE

- 1641 square feet of living space
- 4 double bedrooms
- Carefully designed to maximise space and light
- Designer kitchen/dining room with integrated appliances
- French doors into the garden
- Separate utility room with large storage/pantry cupboard
- Generous living room with triple aspect windows
- Primary bedroom and bedroom 2 both have en-suites
- Walk-in wardrobe to primary bedroom, fitted wardrobes to bedroom 2

| GROUND FLOOR | METRIC SIZES | IMPERIAL SIZES    |
|--------------|--------------|-------------------|
| LOUNGE       | 4196 × 4119  | 13' 9'' × 13' 6'' |
| DINING       | 3756 × 3008  | 12' 4'' × 9' 10'' |
| KITCHEN      | 3756 × 3370  | 12' 4'' × 11' 1'' |
| FAMILY       | 3756 × 3756  | 12' 4'' × 12' 4'' |
| UTILITY      | 2401 × 1915  | 7' 11'' × 6' 3''  |
| WC           | 2019 × 1265  | 6' 7'' × 4' 2''   |
|              |              |                   |

| FIRST FLOOR      | METRIC SIZES | IMPERIAL SIZES    |
|------------------|--------------|-------------------|
| PRIMARY BEDROOM  | 4427 × 3001  | 14' 6'' x 9' 10'' |
| en-suite 1       | 2474 × 1324  | 8' 1'' x 4' 4''   |
| Walk-in Wardrobe | 1412 × 1324  | 4' 8'' × 4' 4''   |
| BEDROOM 2        | 3780 × 2822  | 12' 5'' × 9' 3''  |
| EN-SUITE 2       | 2474 × 1660  | 8' 1'' × 5' 5''   |
| BEDROOM 3        | 3987 × 2725  | 13' 1'' x 8' 11'' |
| BEDROOM 4        | 3780 × 2443  | 12' 5'' × 8' 0''  |
| BATHROOM         | 2401 × 1952  | 7' 11'' × 6' 5''  |
|                  |              |                   |