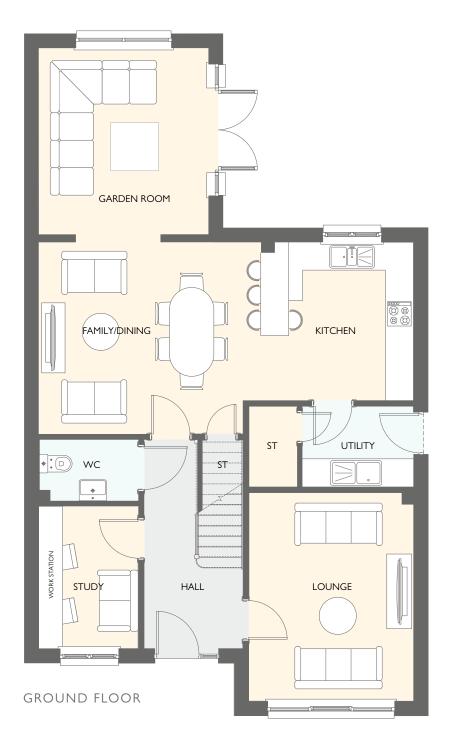

### EASTON GARDEN ROOM

FOUR BEDROOM DETACHED HOME WITH INTEGRATED GARAGE

- 1566 square feet of living space
- Carefully designed to maximise space and light
- Designer kitchen/dining room with integrated appliances
- Garden room with cathedral window, vaulted ceiling and French doors into the garden
- Separate utility room
- Generous living room with feature windows
- Primary bedroom with en-suite and walk-in wardrobe
- Integrated garage

| GROUND FLOOR | METRIC SIZES | IMPERIAL SIZES    |
|--------------|--------------|-------------------|
| LOUNGE       | 4500 × 3250  | 14' 9'' × 10' 8'' |
| KITCHEN      | 4183 × 2852  | 13' 9'' × 9' 4''  |
| DINING       | 3957 × 3523  | 13' 0'' × 11' 7'' |
| GARDEN ROOM  | 3996 × 3639  | 3' ''×  '  ''     |
| UTILITY      | 1911 × 1668  | 6' 3'' × 5' 6''   |
| WC           | 1893 × 1463  | 6' 3'' × 4' 10''  |