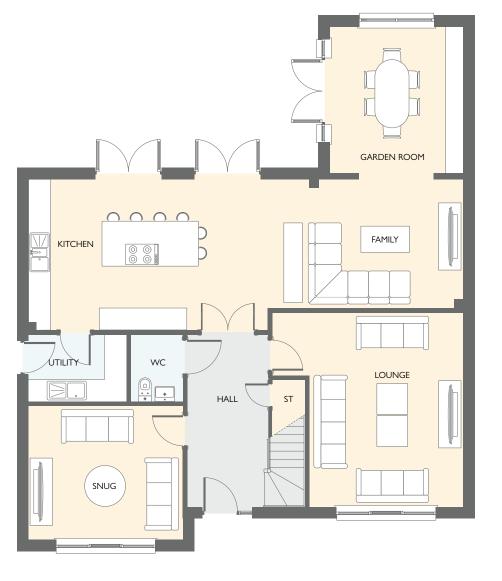

### EASTON GARDEN ROOM

FOUR BEDROOM DETACHED HOME WITH INTEGRATED GARAGE

- 1566 square feet of living space
- Carefully designed to maximise space and light
- Designer kitchen/dining room with integrated appliances
- Garden room with cathedral window, vaulted ceiling and French doors into the garden
- Separate utility room
- Generous living room with feature windows
- Primary bedroom with en-suite and walk-in wardrobe
- Integrated garage

| GROUND FLOOR | METRIC SIZES | IMPERIAL SIZES    |
|--------------|--------------|-------------------|
| LOUNGE       | 4500 × 3250  | 14' 9'' × 10' 8'' |
| KITCHEN      | 4183 × 2852  | 13' 9'' × 9' 4''  |
| DINING       | 3957 × 3523  | 13' 0'' × 11' 7'' |
| GARDEN ROOM  | 3996 × 3639  | 3' ''×  '  ''     |
| UTILITY      | 1911 × 1668  | 6' 3'' × 5' 6''   |
| WC           | 1893 × 1463  | 6' 3'' × 4' 10''  |

| FIRST FLOOR      | METRIC SIZES | IMPERIAL SIZES    |
|------------------|--------------|-------------------|
| PRIMARY BEDROOM  | 4268 × 3302  | 4' 0'' ×  0'  0'' |
| en-suite i       | 2056 × 1776  | 6' 9'' × 5' 10''  |
| WALK-IN WARDROBE | 2128 × 1275  | 7' 0'' × 4' 2''   |
| BEDROOM 2        | 3816 × 2579  | 12' 6'' × 8' 6''  |
| EN-SUITE 2       | 2300 × 1425  | 7' 7'' × 4' 8''   |
| BEDROOM 3        | 3744 × 3053  | 12' 3'' × 10' 0'' |
| BEDROOM 4        | 2952 × 2384  | 9' 8'' × 7' 10''  |
| BATHROOM         | 2384 × 1932  | 7' 10'' × 6' 4''  |
|                  |              |                   |