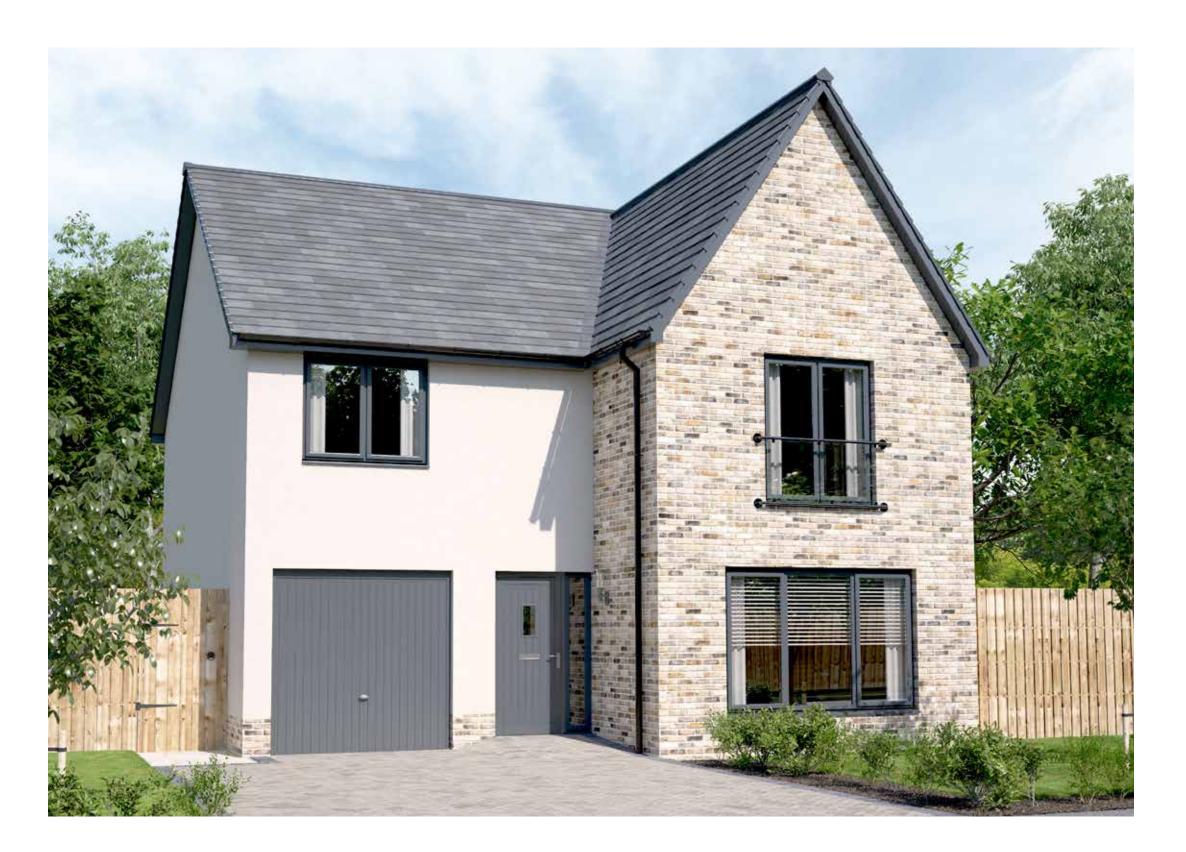

### EASTON GARDEN ROOM

FOUR BEDROOM DETACHED HOME WITH INTEGRATED GARAGE

- 1566 square feet of living space
- Carefully designed to maximise space and light
- Designer kitchen/dining room with integrated appliances
- Garden room with cathedral window, vaulted ceiling and French doors into the garden
- Separate utility room
- Generous living room with feature windows
- Primary bedroom with en-suite and walk-in wardrobe
- Integrated garage