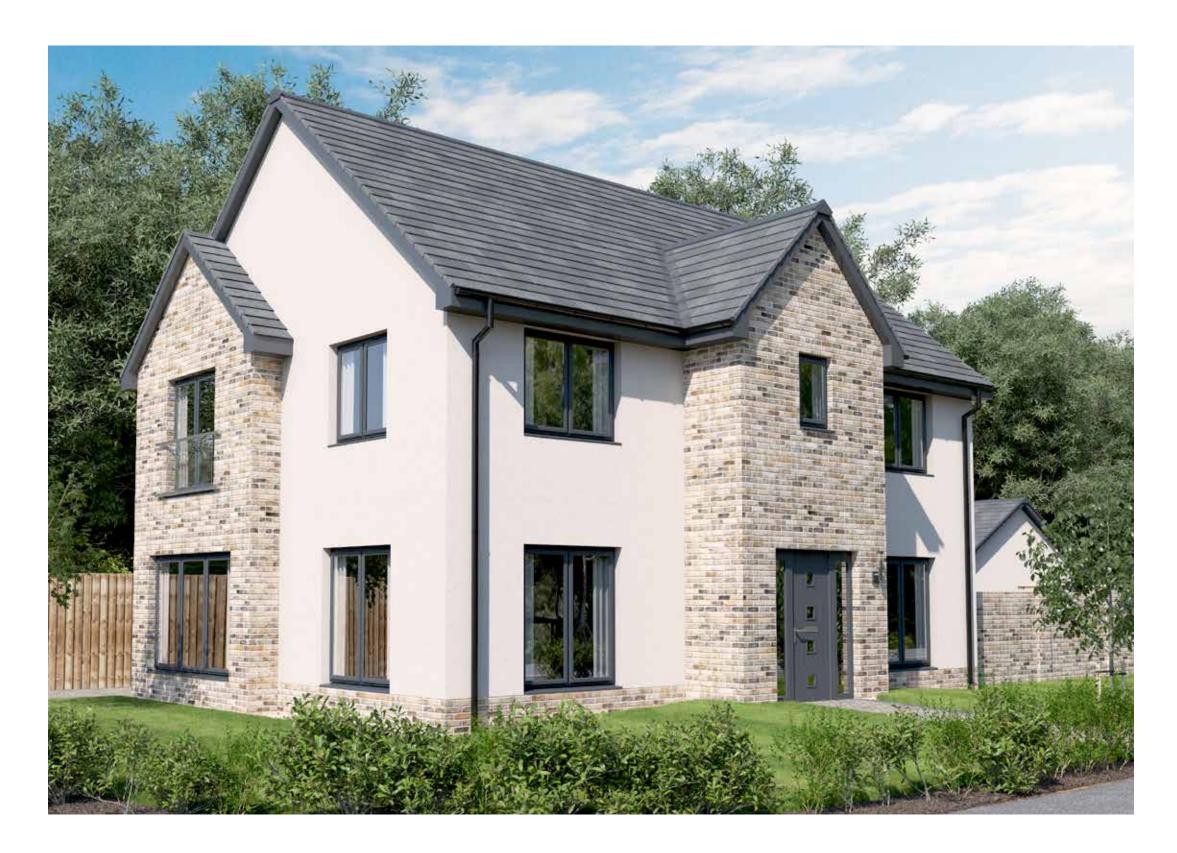

### EASTON GARDEN ROOM

FOUR BEDROOM DETACHED HOME WITH INTEGRATED GARAGE

- 1566 square feet of living space
- Carefully designed to maximise space and light
- Designer kitchen/dining room with integrated appliances
- Garden room with cathedral window, vaulted ceiling and French doors into the garden
- Separate utility room
- Generous living room with feature windows
- Primary bedroom with en-suite and walk-in wardrobe
- Integrated garage