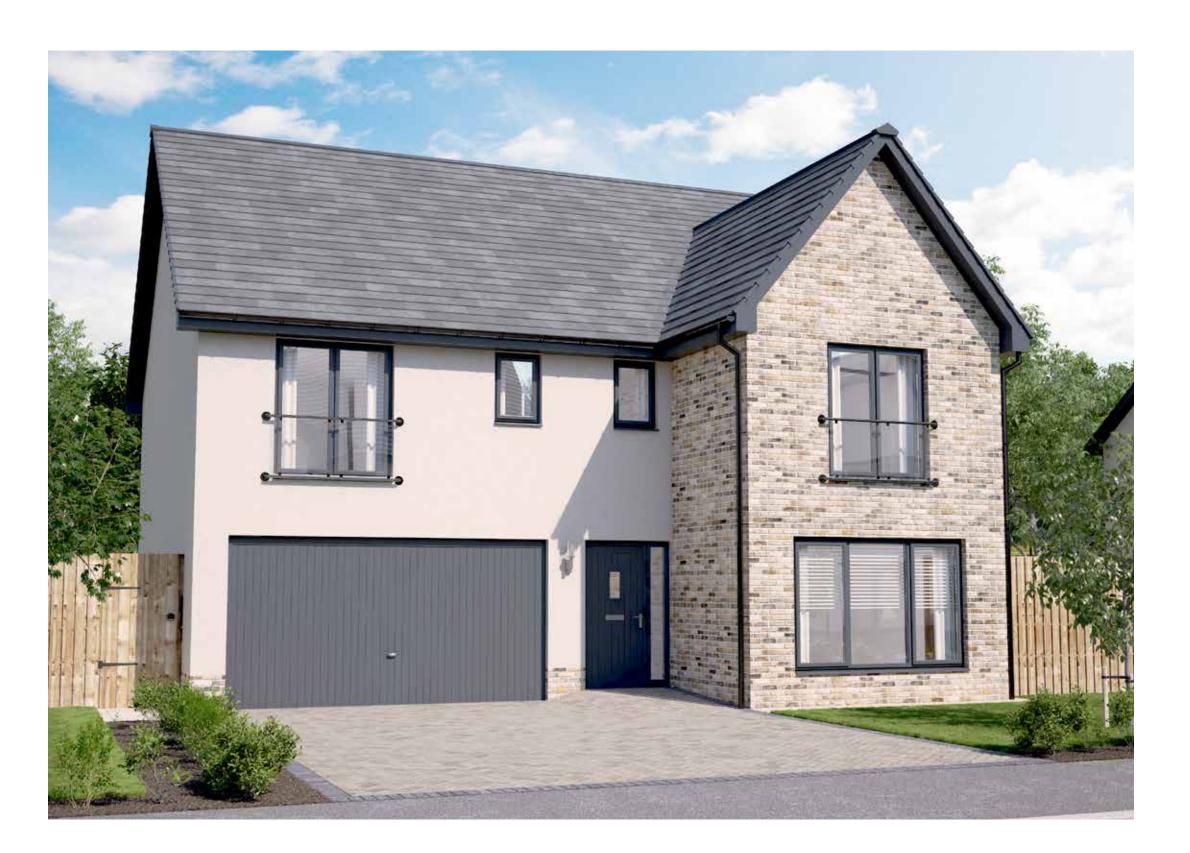

### **ELLIOT GARDEN ROOM**

FOUR BEDROOM DETACHED HOME WITH INTEGRATED GARAGE

- 1640 square feet of living space
- 4 double bedrooms
- Carefully designed to maximise space and light
- Designer kitchen/dining room with integrated appliances and walk-in cupboard
- Garden room with cathedral window, vaulted ceiling and French doors into the garden
- Separate utility room
- Generous living room with feature windows
- Primary bedroom with walk-in wardrobe
- Two en-suites
- Integrated garage
- Half turn open staircase