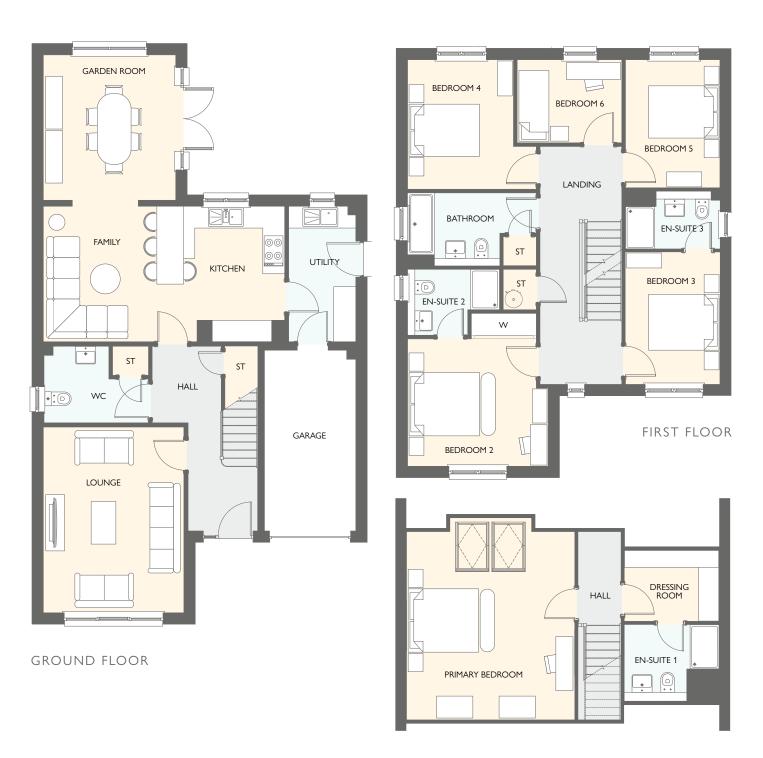

### **GUIMARD II**

FOUR BEDROOM DETACHED HOME WITH DETACHED GARAGE

- 1641 square feet of living space
- 4 double bedrooms
- Carefully designed to maximise space and light
- Designer kitchen/dining room with integrated appliances
- French doors into the garden
- Separate utility room with large storage/pantry cupboard
- Generous living room with triple aspect windows
- Primary bedroom and bedroom 2 both have en-suites
- Walk-in wardrobe to primary bedroom, fitted wardrobes to bedroom 2

| GROUND FLOOR | METRIC SIZES | IMPERIAL SIZES    |
|--------------|--------------|-------------------|
| LOUNGE       | 4196 × 4119  | 13' 9'' × 13' 6'' |
| DINING       | 3756 × 3008  | 12' 4'' × 9' 10'' |
| KITCHEN      | 3756 × 3370  | 12' 4'' × 11' 1'' |
| FAMILY       | 3756 × 3756  | 12' 4'' × 12' 4'' |
| UTILITY      | 2401 × 1915  | 7' 11'' × 6' 3''  |
| WC           | 2019 × 1265  | 6' 7'' × 4' 2''   |
|              |              |                   |

| FIRST FLOOR      | METRIC SIZES | IMPERIAL SIZES    |
|------------------|--------------|-------------------|
| PRIMARY BEDROOM  | 4427 × 3001  | 14' 6'' x 9' 10'' |
| en-suite 1       | 2474 × 1324  | 8' 1'' x 4' 4''   |
| Walk-in Wardrobe | 1412 × 1324  | 4' 8'' × 4' 4''   |
| BEDROOM 2        | 3780 × 2822  | 12' 5'' × 9' 3''  |
| EN-SUITE 2       | 2474 × 1660  | 8' 1'' × 5' 5''   |
| BEDROOM 3        | 3987 × 2725  | 13' 1'' x 8' 11'' |
| BEDROOM 4        | 3780 × 2443  | 12' 5'' × 8' 0''  |
| BATHROOM         | 2401 × 1952  | 7' 11'' × 6' 5''  |
|                  |              |                   |