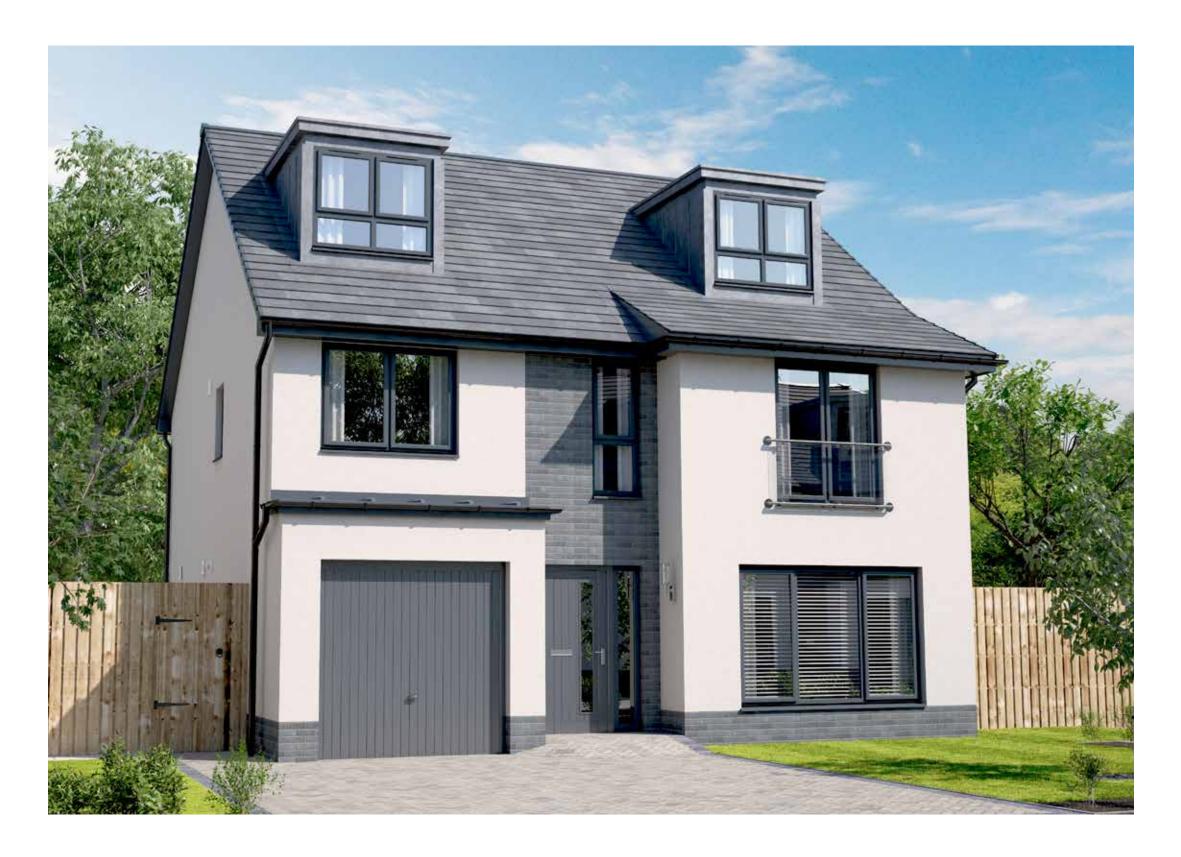

### EASTON GARDEN ROOM

FOUR BEDROOM DETACHED HOME WITH INTEGRATED GARAGE

- 1566 square feet of living space
- Carefully designed to maximise space and light
- Designer kitchen/dining room with integrated appliances
- Garden room with cathedral window, vaulted ceiling and French doors into the garden
- Separate utility room
- Generous living room with feature windows
- Primary bedroom with en-suite and walk-in wardrobe
- Integrated garage