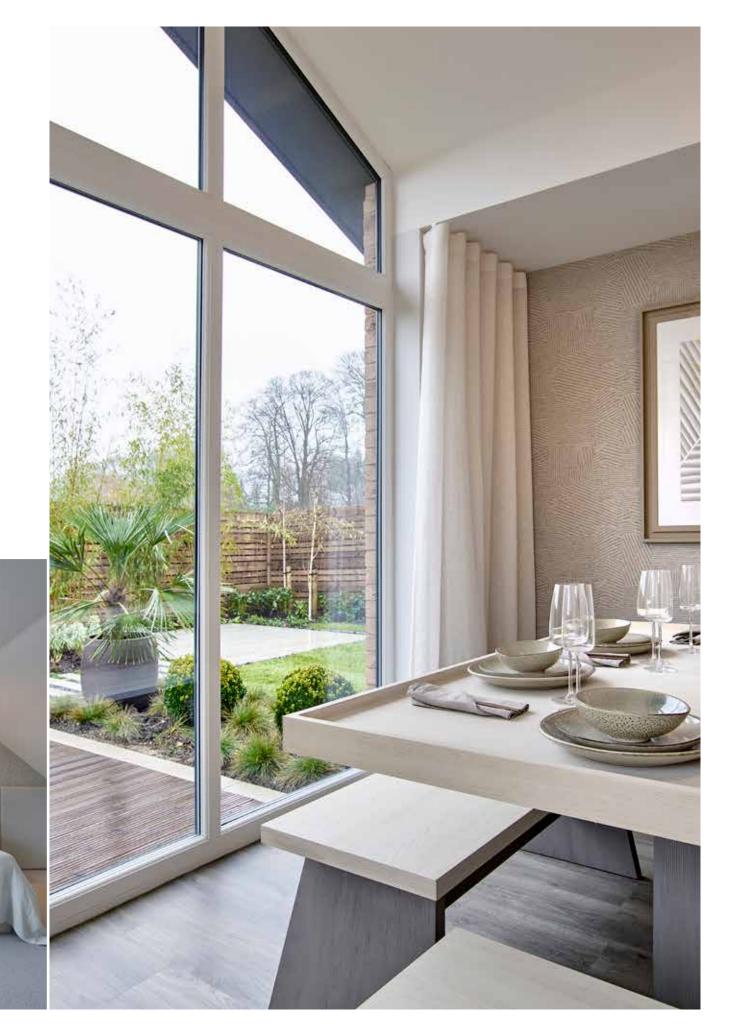

### FLOODED WITH NATURAL LIGHT

Even on the dullest days, natural light floods through a Robertson home. It's all thanks to the beautiful arrangement and placement of the windows in every room, especially the one in the Garden Room. Each one has a statement Cathedral-style window — one of Robertson's signature features. Its size and impeccable design is in perfect unison with the scale of the room and height of the ceiling.

It also gives you a beautiful view of the great outdoors, whether this is over your private garden or offering a tantalising glimpse of the natural surroundings beyond the home. Letting the outdoors in by encouraging a flow of natural daylight not only makes your home look even more spacious but it can help support feelings of well-being all year round.