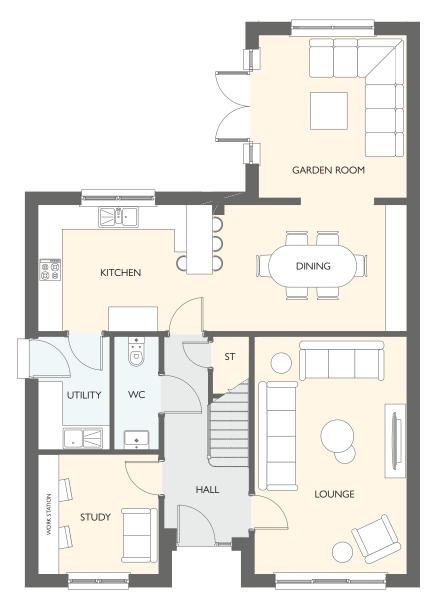

### EASTON GARDEN ROOM

FOUR BEDROOM DETACHED HOME WITH INTEGRATED GARAGE

- 1566 square feet of living space
- Carefully designed to maximise space and light
- Designer kitchen/dining room with integrated appliances
- Garden room with cathedral window, vaulted ceiling and French doors into the garden
- Separate utility room
- Generous living room with feature windows
- Primary bedroom with en-suite and walk-in wardrobe
- Integrated garage

| GROUND FLOOR | METRIC SIZES | IMPERIAL SIZES    |
|--------------|--------------|-------------------|
| LOUNGE       | 4500 × 3250  | 14' 9'' × 10' 8'' |
| KITCHEN      | 4183 × 2852  | 13' 9'' × 9' 4''  |
| DINING       | 3957 × 3523  | 13' 0'' × 11' 7'' |
| GARDEN ROOM  | 3996 × 3639  | 3' ''×  '  ''     |
| UTILITY      | 1911 × 1668  | 6' 3'' × 5' 6''   |
| WC           | 1893 × 1463  | 6' 3'' × 4' 10''  |