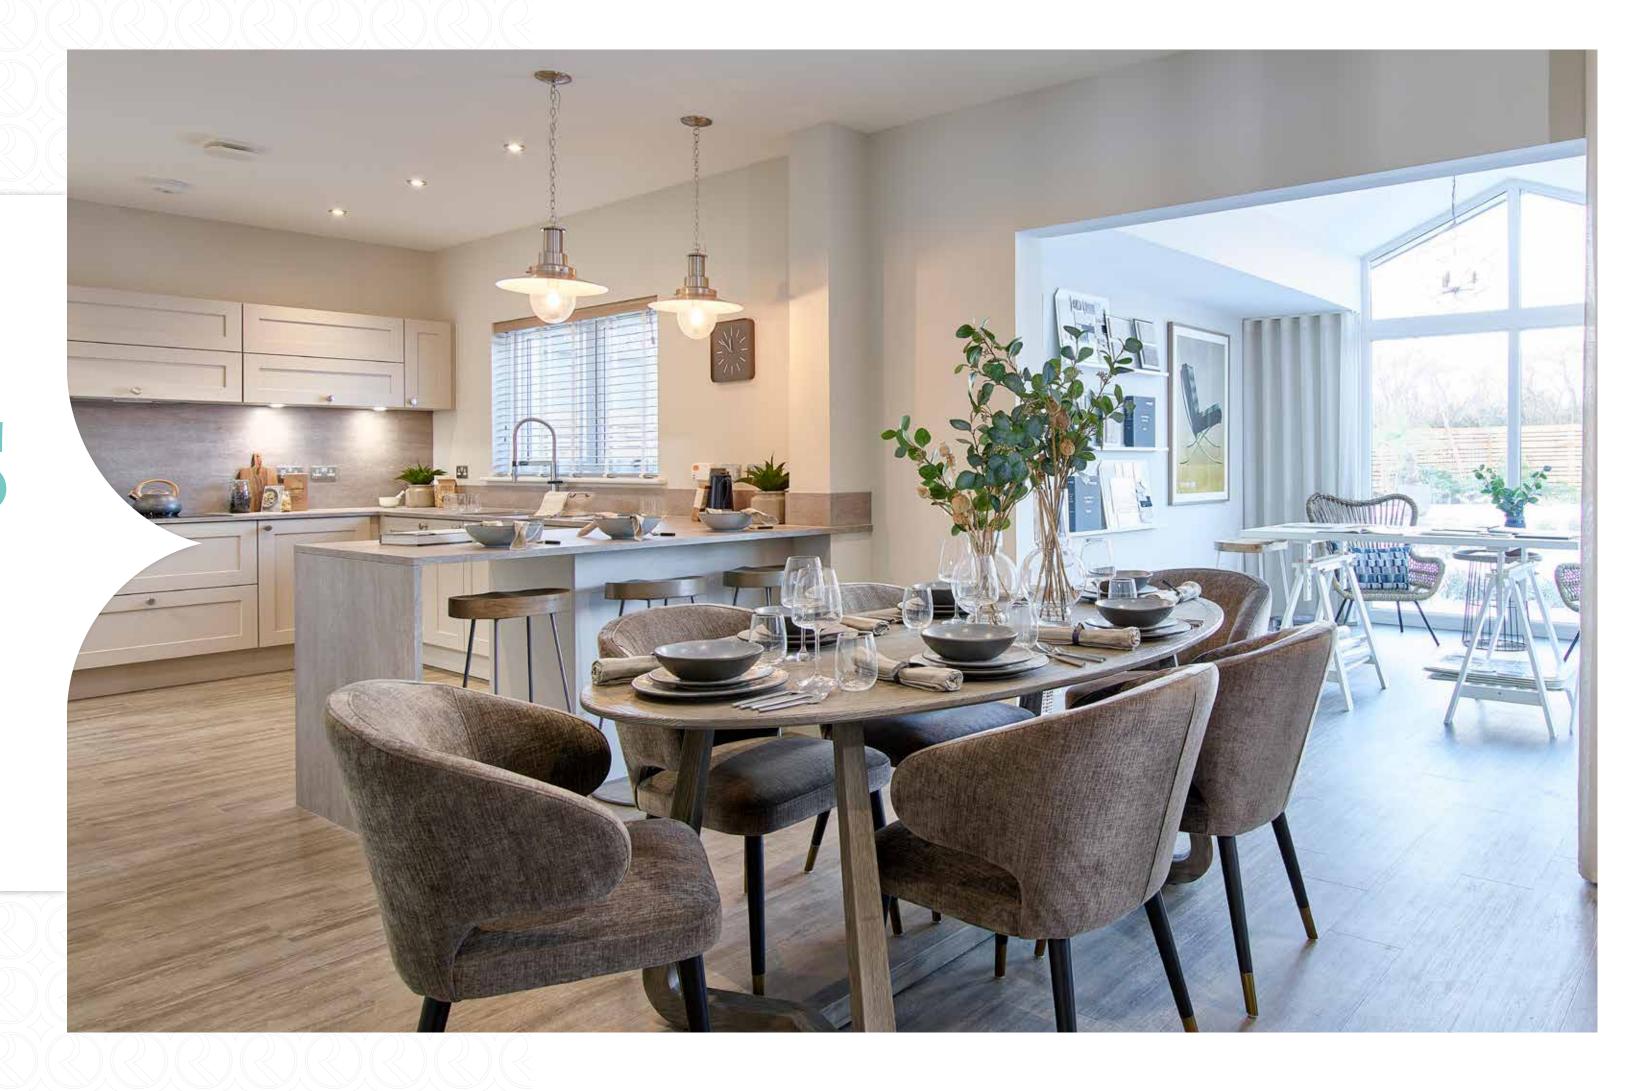

Kitchens are big, bright and open plan, with a breakfast bar, room for sofas and an elegant dining area giving your family options as well as plenty of space to relax, socialise or create exciting new dishes.

### FLOODED WITH NATURAL LIGHT

Even on the dullest days, natural light floods through a Robertson home. It's all thanks to the beautiful arrangement and placement of the windows in every room, especially the one in the Garden Room. Each one has a statement Cathedral-style window — one of Robertson's signature features. Its size and impeccable design is in perfect unison with the scale of the room and height of the ceiling.

It also gives you a beautiful view of the great outdoors, whether this is over your private garden or offering a tantalising glimpse of the natural surroundings beyond the home. Letting the outdoors in by encouraging a flow of natural daylight not only makes your home look even more spacious but it can help support feelings of well-being all year round.