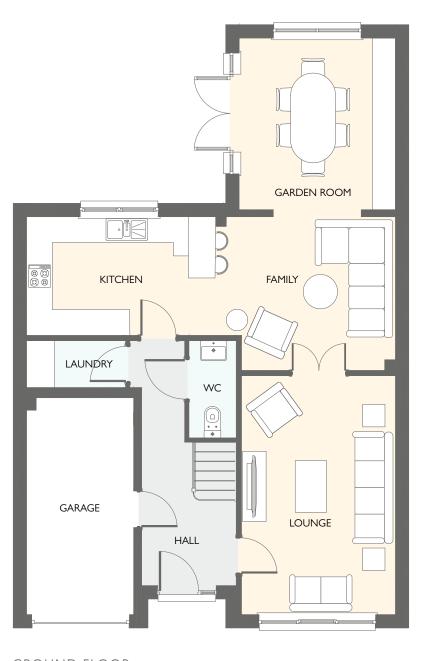

### EASTON GARDEN ROOM

FOUR BEDROOM DETACHED HOME WITH INTEGRATED GARAGE

- 1566 square feet of living space
- Carefully designed to maximise space and light
- Designer kitchen/dining room with integrated appliances
- Garden room with cathedral window, vaulted ceiling and French doors into the garden
- Separate utility room
- Generous living room with feature windows
- Primary bedroom with en-suite and walk-in wardrobe
- Integrated garage

| GROUND FLOOR | METRIC SIZES | IMPERIAL SIZES    |
|--------------|--------------|-------------------|
| LOUNGE       | 4500 × 3250  | 14' 9'' × 10' 8'' |
| KITCHEN      | 4183 × 2852  | 13' 9'' × 9' 4''  |
| DINING       | 3957 × 3523  | 13' 0'' × 11' 7'' |
| GARDEN ROOM  | 3996 × 3639  | 3' ''×  '  ''     |
| UTILITY      | 1911 × 1668  | 6' 3'' × 5' 6''   |
| WC           | 1893 × 1463  | 6' 3'' × 4' 10''  |