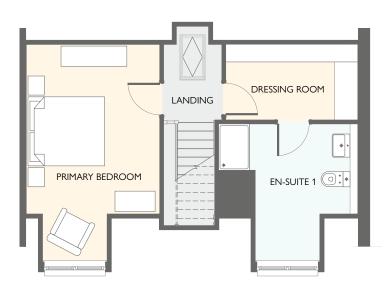

### EASTON GARDEN ROOM

FOUR BEDROOM DETACHED HOME WITH INTEGRATED GARAGE

- 1566 square feet of living space
- Carefully designed to maximise space and light
- Designer kitchen/dining room with integrated appliances
- Garden room with cathedral window, vaulted ceiling and French doors into the garden
- Separate utility room
- Generous living room with feature windows
- Primary bedroom with en-suite and walk-in wardrobe
- Integrated garage

| FIRST FLOOR      | METRIC SIZES | IMPERIAL SIZES    |
|------------------|--------------|-------------------|
| PRIMARY BEDROOM  | 4268 × 3302  | 4' 0'' ×  0'  0'' |
| en-suite i       | 2056 × 1776  | 6' 9'' × 5' 10''  |
| WALK-IN WARDROBE | 2128 × 1275  | 7' 0'' × 4' 2''   |
| BEDROOM 2        | 3816 × 2579  | 12' 6'' × 8' 6''  |
| EN-SUITE 2       | 2300 × 1425  | 7' 7'' × 4' 8''   |
| BEDROOM 3        | 3744 × 3053  | 12' 3'' × 10' 0'' |
| BEDROOM 4        | 2952 × 2384  | 9' 8'' × 7' 10''  |
| BATHROOM         | 2384 × 1932  | 7' 10'' × 6' 4''  |
|                  |              |                   |