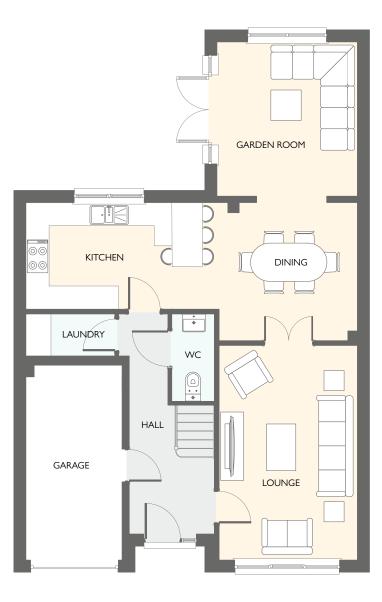

### EASTON GARDEN ROOM

FOUR BEDROOM DETACHED HOME WITH INTEGRATED GARAGE

- 1566 square feet of living space
- Carefully designed to maximise space and light
- Designer kitchen/dining room with integrated appliances
- Garden room with cathedral window, vaulted ceiling and French doors into the garden
- Separate utility room
- Generous living room with feature windows
- Primary bedroom with en-suite and walk-in wardrobe
- Integrated garage

| GROUND FLOOR | METRIC SIZES | IMPERIAL SIZES    |
|--------------|--------------|-------------------|
| LOUNGE       | 4500 × 3250  | 14' 9'' × 10' 8'' |
| KITCHEN      | 4183 × 2852  | 13' 9'' × 9' 4''  |
| DINING       | 3957 × 3523  | 13' 0'' × 11' 7'' |
| GARDEN ROOM  | 3996 × 3639  | 3' ''×  '  ''     |
| UTILITY      | 1911 × 1668  | 6' 3'' × 5' 6''   |
| WC           | 1893 × 1463  | 6' 3'' × 4' 10''  |