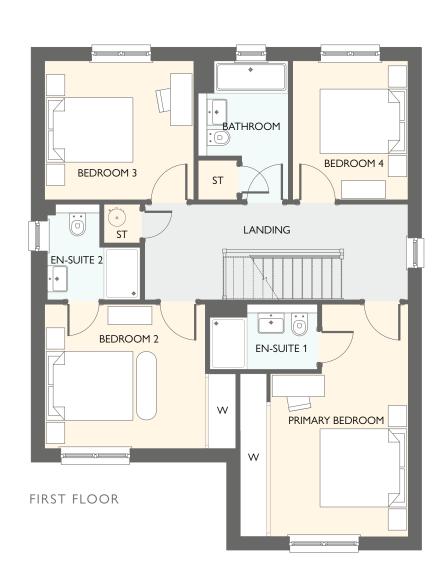

### EASTON GARDEN ROOM

FOUR BEDROOM DETACHED HOME WITH INTEGRATED GARAGE

- 1566 square feet of living space
- Carefully designed to maximise space and light
- Designer kitchen/dining room with integrated appliances
- Garden room with cathedral window, vaulted ceiling and French doors into the garden
- Separate utility room
- Generous living room with feature windows
- Primary bedroom with en-suite and walk-in wardrobe
- Integrated garage

| FIRST FLOOR      | METRIC SIZES | IMPERIAL SIZES    |
|------------------|--------------|-------------------|
| PRIMARY BEDROOM  | 4268 × 3302  | 4' 0'' ×  0'  0'' |
| en-suite i       | 2056 × 1776  | 6' 9'' × 5' 10''  |
| WALK-IN WARDROBE | 2128 × 1275  | 7' 0'' × 4' 2''   |
| BEDROOM 2        | 3816 × 2579  | 12' 6'' × 8' 6''  |
| EN-SUITE 2       | 2300 × 1425  | 7' 7'' × 4' 8''   |
| BEDROOM 3        | 3744 × 3053  | 12' 3'' × 10' 0'' |
| BEDROOM 4        | 2952 × 2384  | 9' 8'' × 7' 10''  |
| BATHROOM         | 2384 × 1932  | 7' 10'' × 6' 4''  |
|                  |              |                   |