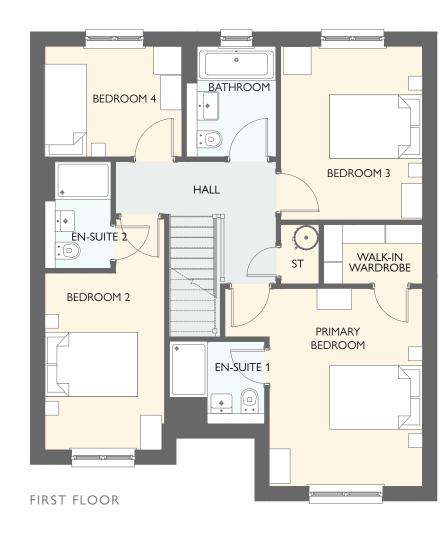

### EASTON GARDEN ROOM

FOUR BEDROOM DETACHED HOME WITH INTEGRATED GARAGE

- 1566 square feet of living space
- Carefully designed to maximise space and light
- Designer kitchen/dining room with integrated appliances
- Garden room with cathedral window, vaulted ceiling and French doors into the garden
- Separate utility room
- Generous living room with feature windows
- Primary bedroom with en-suite and walk-in wardrobe
- Integrated garage

| FIRST FLOOR      | METRIC SIZES | IMPERIAL SIZES    |
|------------------|--------------|-------------------|
| PRIMARY BEDROOM  | 4268 × 3302  | 4' 0'' ×  0'  0'' |
| en-suite i       | 2056 × 1776  | 6' 9'' × 5' 10''  |
| WALK-IN WARDROBE | 2128 × 1275  | 7' 0'' × 4' 2''   |
| BEDROOM 2        | 3816 × 2579  | 12' 6'' × 8' 6''  |
| EN-SUITE 2       | 2300 × 1425  | 7' 7'' × 4' 8''   |
| BEDROOM 3        | 3744 × 3053  | 12' 3'' × 10' 0'' |
| BEDROOM 4        | 2952 × 2384  | 9' 8'' × 7' 10''  |
| BATHROOM         | 2384 × 1932  | 7' 10'' × 6' 4''  |
|                  |              |                   |