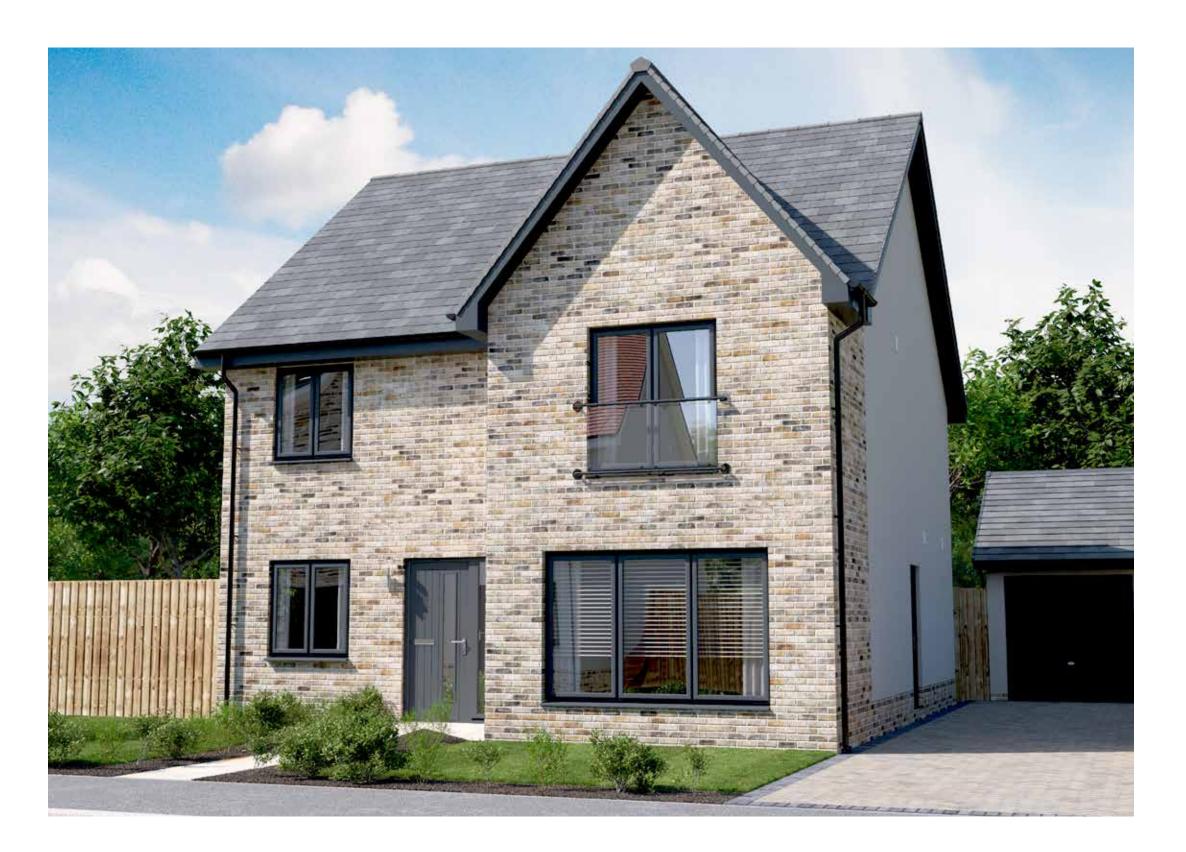

### EASTON GARDEN ROOM

FOUR BEDROOM DETACHED HOME WITH INTEGRATED GARAGE

- 1566 square feet of living space
- Carefully designed to maximise space and light
- Designer kitchen/dining room with integrated appliances
- Garden room with cathedral window, vaulted ceiling and French doors into the garden
- Separate utility room
- Generous living room with feature windows
- Primary bedroom with en-suite and walk-in wardrobe
- Integrated garage