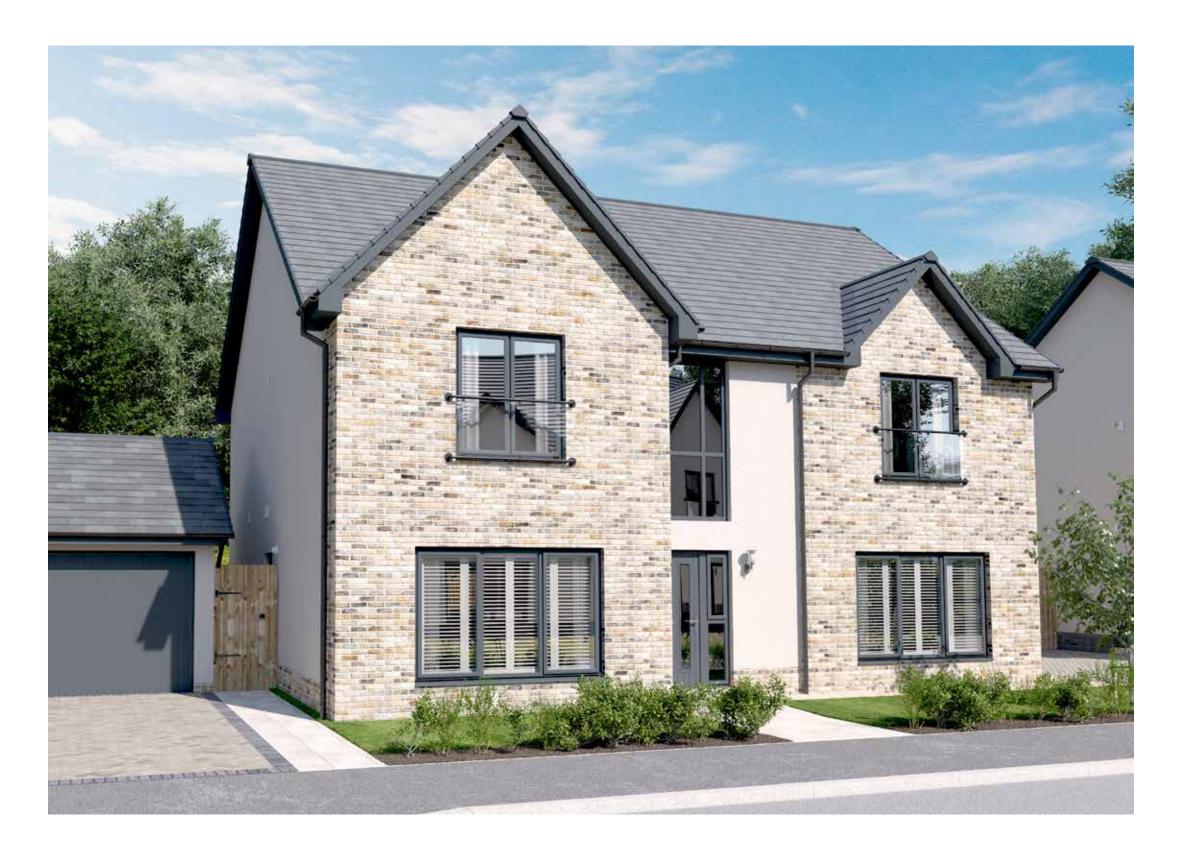

### **GUIMARD II**

FOUR BEDROOM DETACHED HOME WITH DETACHED GARAGE

- 1641 square feet of living space
- 4 double bedrooms
- Carefully designed to maximise space and light
- Designer kitchen/dining room with integrated appliances
- French doors into the garden
- Separate utility room with large storage/pantry cupboard
- Generous living room with triple aspect windows
- Primary bedroom and bedroom 2 both have en-suites
- Walk-in wardrobe to primary bedroom, fitted wardrobes to bedroom 2