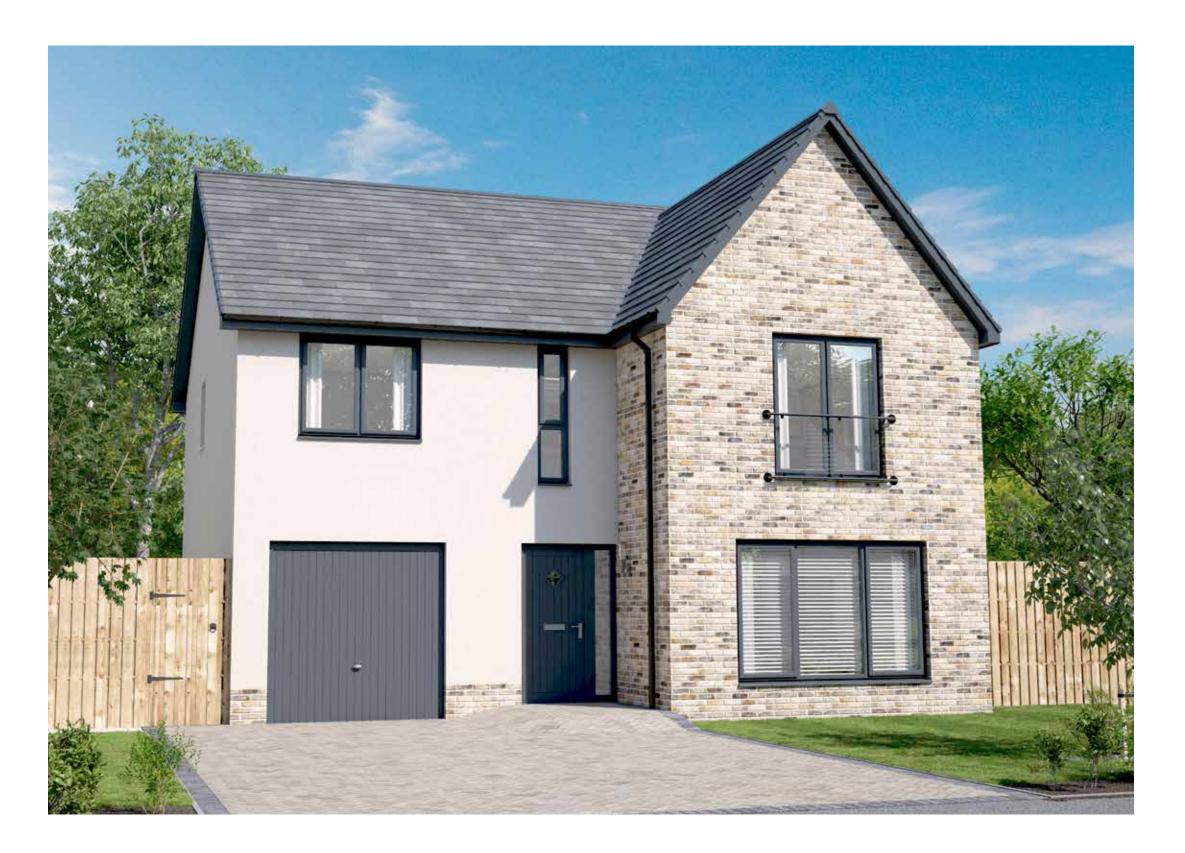

### EASTON GARDEN ROOM

FOUR BEDROOM DETACHED HOME WITH INTEGRATED GARAGE

- 1566 square feet of living space
- Carefully designed to maximise space and light
- Designer kitchen/dining room with integrated appliances
- Garden room with cathedral window, vaulted ceiling and French doors into the garden
- Separate utility room
- Generous living room with feature windows
- Primary bedroom with en-suite and walk-in wardrobe
- Integrated garage