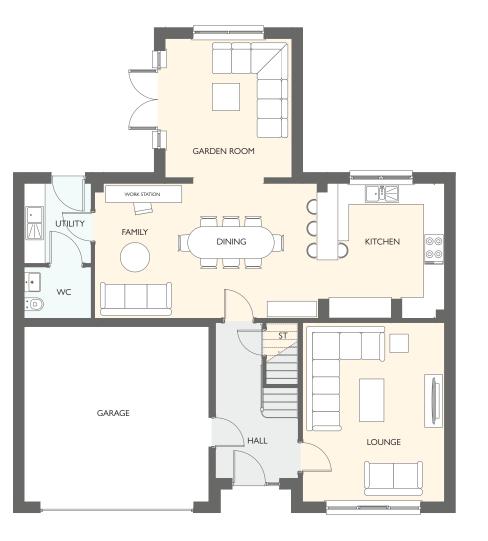

### EASTON GARDEN ROOM

FOUR BEDROOM DETACHED HOME WITH INTEGRATED GARAGE

- 1566 square feet of living space
- Carefully designed to maximise space and light
- Designer kitchen/dining room with integrated appliances
- Garden room with cathedral window, vaulted ceiling and French doors into the garden
- Separate utility room
- Generous living room with feature windows
- Primary bedroom with en-suite and walk-in wardrobe
- Integrated garage

| GROUND FLOOR | METRIC SIZES | IMPERIAL SIZES    |
|--------------|--------------|-------------------|
| LOUNGE       | 4500 × 3250  | 14' 9'' × 10' 8'' |
| KITCHEN      | 4183 × 2852  | 13' 9'' × 9' 4''  |
| DINING       | 3957 × 3523  | 13' 0'' × 11' 7'' |
| GARDEN ROOM  | 3996 × 3639  | 3' ''×  '  ''     |
| UTILITY      | 1911 × 1668  | 6' 3'' × 5' 6''   |
| WC           | 1893 × 1463  | 6' 3'' × 4' 10''  |