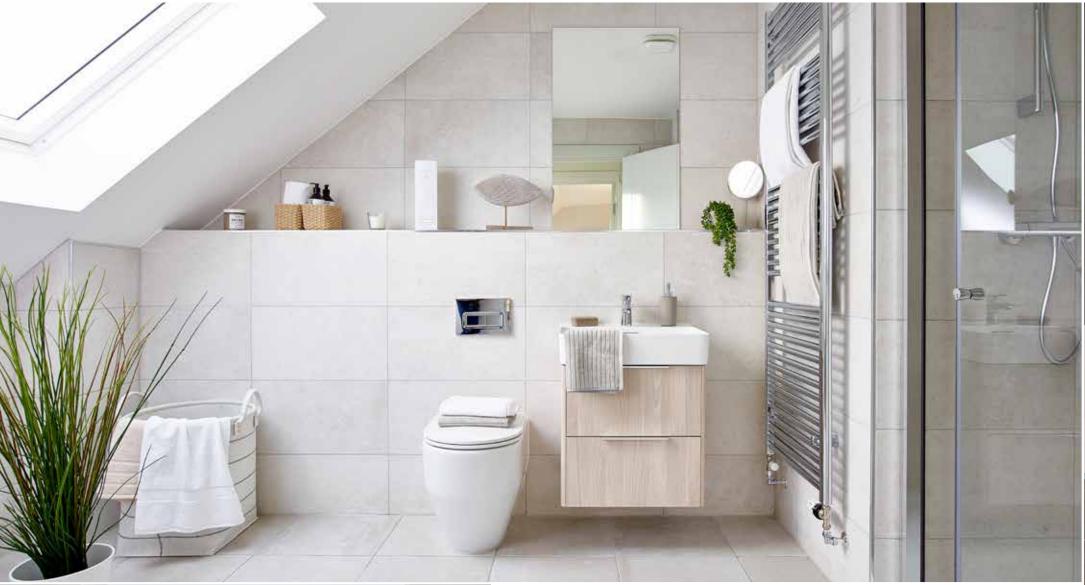

Whether you're enjoying some well-deserved pampering or just getting the family ready for bed, you'll be doing it in sumptuous style.

Each bathroom, en-suite and cloakroom features elegant design and superior specification. We've chosen contemporary sanitary ware by top international brand Laufen, complemented by stylish chrome taps and fittings by Hansgrohe. There's a choice of wall tiling\* from the Porcelanosa range, with half-height tiling around the bath in the family bathroom, plus full-height tiling around showers.

En-suites have thermostatic showers, with low-profile trays and quality glass and chrome doors, cabinets and fittings. Family bathrooms and primary en-suites have heated towel rails, and modern downlighters.