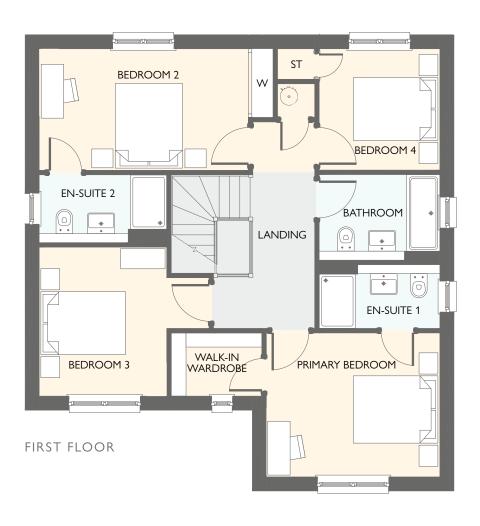

### EASTON GARDEN ROOM

FOUR BEDROOM DETACHED HOME WITH INTEGRATED GARAGE

- 1566 square feet of living space
- Carefully designed to maximise space and light
- Designer kitchen/dining room with integrated appliances
- Garden room with cathedral window, vaulted ceiling and French doors into the garden
- Separate utility room
- Generous living room with feature windows
- Primary bedroom with en-suite and walk-in wardrobe
- Integrated garage

| GROUND FLOOR | METRIC SIZES | IMPERIAL SIZES    |
|--------------|--------------|-------------------|
| LOUNGE       | 4500 × 3250  | 14' 9'' × 10' 8'' |
| KITCHEN      | 4183 × 2852  | 13' 9'' × 9' 4''  |
| DINING       | 3957 × 3523  | 13' 0'' × 11' 7'' |
| GARDEN ROOM  | 3996 × 3639  | 3' ''×  '  ''     |
| UTILITY      | 1911 × 1668  | 6' 3'' × 5' 6''   |
| WC           | 1893 × 1463  | 6' 3'' × 4' 10''  |

| FIRST FLOOR      | METRIC SIZES | IMPERIAL SIZES    |
|------------------|--------------|-------------------|
| PRIMARY BEDROOM  | 4268 × 3302  | 4' 0'' ×  0'  0'' |
| en-suite i       | 2056 × 1776  | 6' 9'' × 5' 10''  |
| WALK-IN WARDROBE | 2128 × 1275  | 7' 0'' × 4' 2''   |
| BEDROOM 2        | 3816 × 2579  | 12' 6'' × 8' 6''  |
| EN-SUITE 2       | 2300 × 1425  | 7' 7'' × 4' 8''   |
| BEDROOM 3        | 3744 × 3053  | 12' 3'' × 10' 0'' |
| BEDROOM 4        | 2952 × 2384  | 9' 8'' × 7' 10''  |
| BATHROOM         | 2384 × 1932  | 7' 10'' × 6' 4''  |
|                  |              |                   |