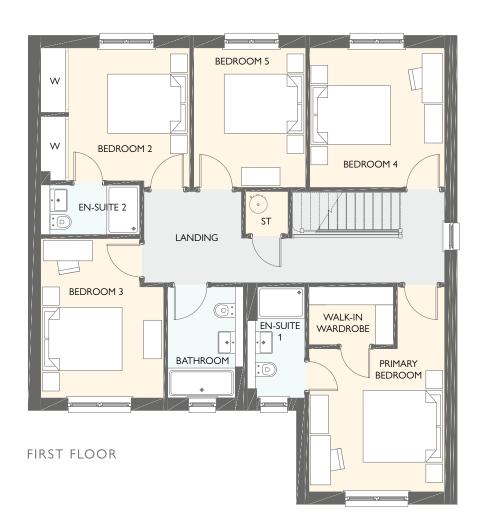

### EASTON GARDEN ROOM

FOUR BEDROOM DETACHED HOME WITH INTEGRATED GARAGE

- 1566 square feet of living space
- Carefully designed to maximise space and light
- Designer kitchen/dining room with integrated appliances
- Garden room with cathedral window, vaulted ceiling and French doors into the garden
- Separate utility room
- Generous living room with feature windows
- Primary bedroom with en-suite and walk-in wardrobe
- Integrated garage

| GROUND FLOOR | METRIC SIZES | IMPERIAL SIZES    |
|--------------|--------------|-------------------|
| LOUNGE       | 4500 × 3250  | 14' 9'' × 10' 8'' |
| KITCHEN      | 4183 × 2852  | 13' 9'' × 9' 4''  |
| DINING       | 3957 × 3523  | 13' 0'' × 11' 7'' |
| GARDEN ROOM  | 3996 × 3639  | 3' ''×  '  ''     |
| UTILITY      | 1911 × 1668  | 6' 3'' × 5' 6''   |
| WC           | 1893 × 1463  | 6' 3'' × 4' 10''  |

| FIRST FLOOR      | METRIC SIZES | IMPERIAL SIZES    |
|------------------|--------------|-------------------|
| PRIMARY BEDROOM  | 4268 × 3302  | 4' 0'' ×  0'  0'' |
| en-suite i       | 2056 × 1776  | 6' 9'' × 5' 10''  |
| WALK-IN WARDROBE | 2128 × 1275  | 7' 0'' × 4' 2''   |
| BEDROOM 2        | 3816 × 2579  | 12' 6'' × 8' 6''  |
| EN-SUITE 2       | 2300 × 1425  | 7' 7'' × 4' 8''   |
| BEDROOM 3        | 3744 × 3053  | 12' 3'' × 10' 0'' |
| BEDROOM 4        | 2952 × 2384  | 9' 8'' × 7' 10''  |
| BATHROOM         | 2384 × 1932  | 7' 10'' × 6' 4''  |
|                  |              |                   |