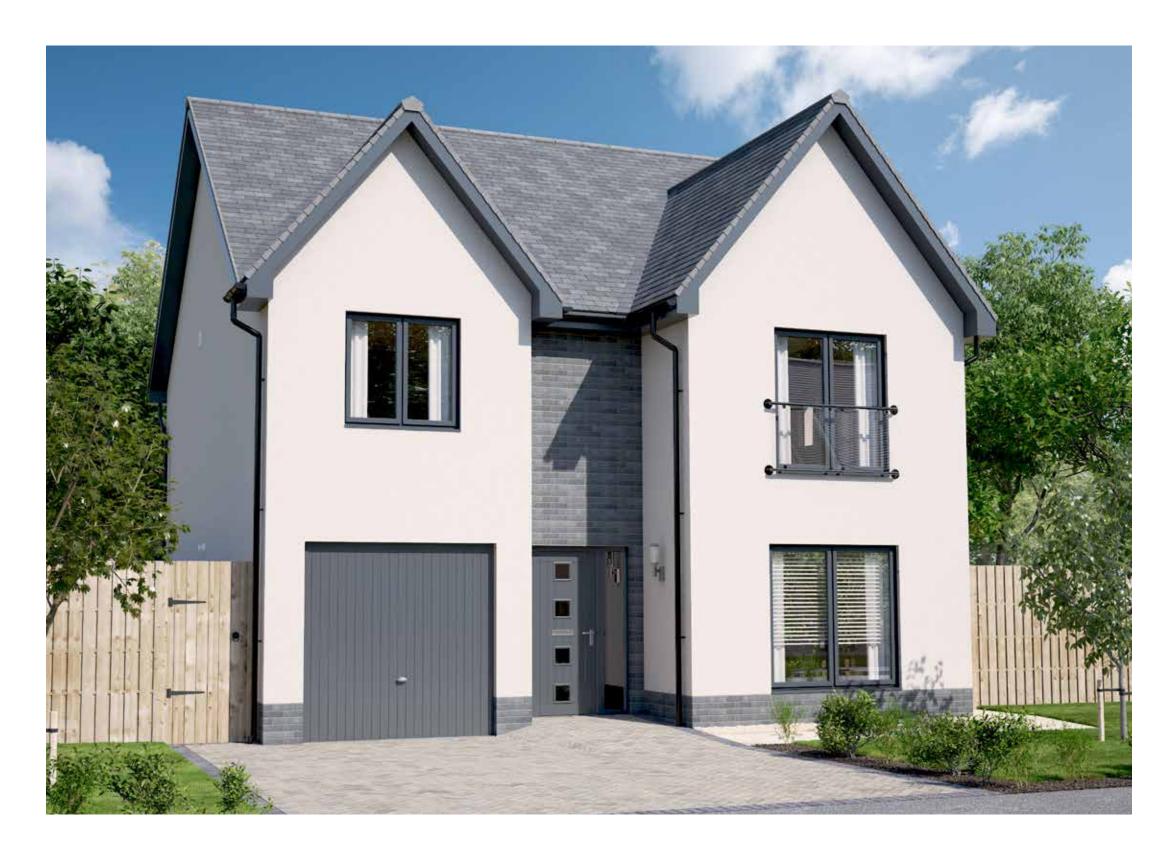

### EASTON GARDEN ROOM

FOUR BEDROOM DETACHED HOME WITH INTEGRATED GARAGE

- 1566 square feet of living space
- Carefully designed to maximise space and light
- Designer kitchen/dining room with integrated appliances
- Garden room with cathedral window, vaulted ceiling and French doors into the garden
- Separate utility room
- Generous living room with feature windows
- Primary bedroom with en-suite and walk-in wardrobe
- Integrated garage