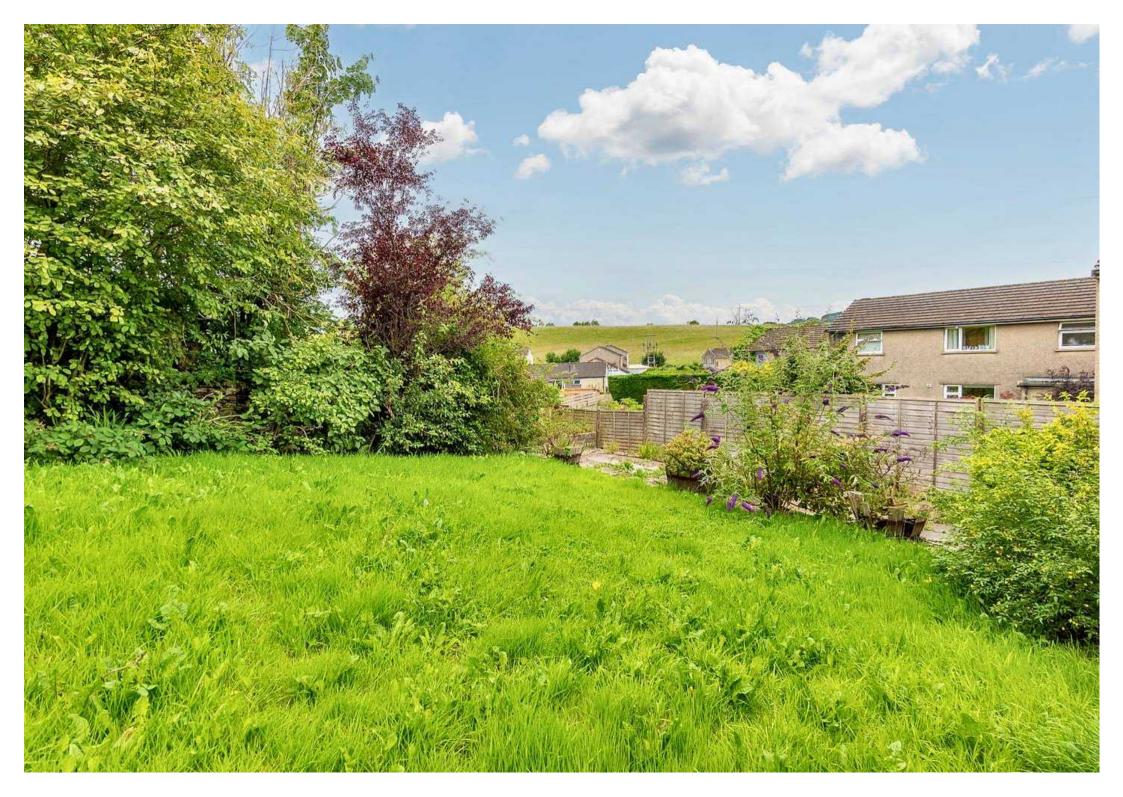

This charming property offers a fantastic opportunity to own a beautifully presented detached bungalow in a quiet residential area. The delightful bungalow boasts double glazing, gas central heating, which is a huge added benefit all year round. when stepping into the property you will find a the light and airy sitting dining room on the right which is perfect for relaxing or entertaining. The kitchen provides easy access to the garden, allowing for convenient outdoor dining and has all the space you need for cooking with the family. With three well-proportioned bedrooms and a family shower room which comprises a W.C., wash hand basin to vanity and a shower cubicle, this property offers ample space for a growing family or those looking to downsize. Additionally, the property benefits from gardens at the front and rear, providing peaceful outdoor spaces to enjoy. Stepping outside, the property boasts a well-maintained outside space with both front and rear gardens offering a serene escape from the hustle and bustle of every-day life. The enclosed rear garden features patio seating areas where one can unwind with a cup of coffee or host gatherings with family and friends. Mature hedges and borders surround the lawn areas, adding a touch of greenery and privacy to the space. Furthermore, the rear garden provides access to the garage, making storage of outdoor equipment or vehicles a breeze and with the added benefit of having plumbing for a washing machine and storage area under the property. Moving to the front of the property, a path leads up to the front door, flanked by lush lawns on each side and framed by established trees and hedges.