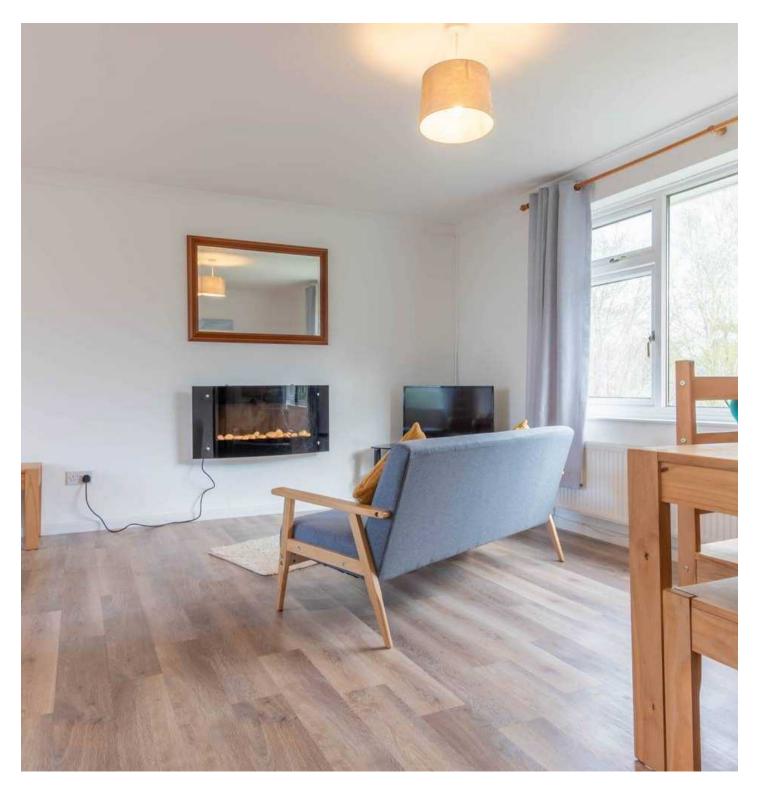

This charming property offers a fantastic opportunity to own a beautifully presented detached bungalow in a quiet residential area. The delightful bungalow boasts double glazing, gas central heating, which is a huge added benefit all year round. when stepping into the property you will find a the light and airy sitting dining room on the right which is perfect for relaxing or entertaining. The kitchen provides easy access to the garden, allowing for convenient outdoor dining and has all the space you need for cooking with the family. With three well-proportioned bedrooms and a family shower room which comprises a W.C., wash hand basin to vanity and a shower cubicle, this property offers ample space for a growing family or those looking to downsize. Additionally, the property benefits from gardens at the front and rear, providing peaceful outdoor spaces to enjoy. Stepping outside, the property boasts a well-maintained outside space with both front and rear gardens offering a serene escape from the hustle and bustle of every-day life. The enclosed rear garden features patio seating areas where one can unwind with a cup of coffee or host gatherings with family and friends. Mature hedges and borders surround the lawn areas, adding a touch of greenery and privacy to the space. Furthermore, the rear garden provides access to the garage, making storage of outdoor equipment or vehicles a breeze and with the added benefit of having plumbing for a washing machine and storage area under the property. Moving to the front of the property, a path leads up to the front door, flanked by lush lawns on each side and framed by established trees and hedges.

- A delightful detached bungalow
- Light and airy sitting dining room
- Kitchen with access to the garden
- Quiet residential area
- Gardens to the front and rear
- Family shower room
- Garage and driveway parking