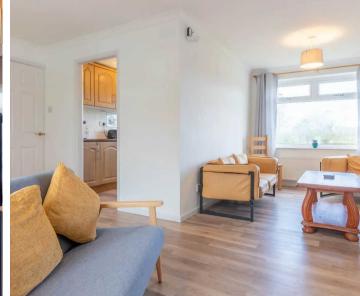

This charming property offers a fantastic opportunity to own a beautifully presented detached bungalow in a quiet residential area. The delightful bungalow boasts double glazing, gas central heating, which is a huge added benefit all year round. when stepping into the property you will find a the light and airy sitting dining room on the right which is perfect for relaxing or entertaining. The kitchen provides easy access to the garden, allowing for convenient outdoor dining and has all the space you need for cooking with the family. With three well-proportioned bedrooms and a family shower room which comprises a W.C., wash hand basin to vanity and a shower cubicle, this property offers ample space for a growing family or those looking to downsize. Additionally, the property benefits from gardens at the front and rear, providing peaceful outdoor spaces to enjoy. Stepping outside, the property boasts a well-maintained outside space with both front and rear gardens offering a serene escape from the hustle and bustle of every-day life. The enclosed rear garden features patio seating areas where one can unwind with a cup of coffee or host gatherings with family and friends. Mature hedges and borders surround the lawn areas, adding a touch of greenery and privacy to the space. Furthermore, the rear garden provides access to the garage, making storage of outdoor equipment or vehicles a breeze and with the added benefit of having plumbing for a washing machine and storage area under the property. Moving to the front of the property, a path leads up to the front door, flanked by lush lawns on each side and framed by established trees and hedges.

WHAT3WORDS:photos.lanes.cheat

**ENTRANCE HALL** 10' 10" x 9' 10" (3.31m x 3.00m) Both max.

**SITTING/DINING ROOM** 20' 6" x 16' 0" (6.24m x 4.89m) Both max.

**KITCHEN** 9' 7" x 7' 11" (2.92m x 2.42m)

**BEDROOM** 10' 11" x 9' 6" (3.32m x 2.90m)