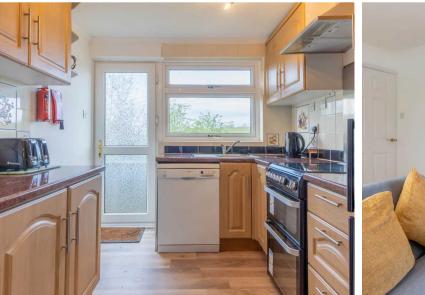

This charming property offers a fantastic opportunity to own a beautifully presented detached bungalow in a quiet residential area. The delightful bungalow boasts double glazing, gas central heating, which is a huge added benefit all year round. when stepping into the property you will find a the light and airy sitting dining room on the right which is perfect for relaxing or entertaining. The kitchen provides easy access to the garden, allowing for convenient outdoor dining and has all the space you need for cooking with the family. With three well-proportioned bedrooms and a family shower room which comprises a W.C., wash hand basin to vanity and a shower cubicle, this property offers ample space for a growing family or those looking to downsize. Additionally, the property benefits from gardens at the front and rear, providing peaceful outdoor spaces to enjoy. Stepping outside, the property boasts a well-maintained outside space with both front and rear gardens offering a serene escape from the hustle and bustle of every-day life. The enclosed rear garden features patio seating areas where one can unwind with a cup of coffee or host gatherings with family and friends. Mature hedges and borders surround the lawn areas, adding a touch of greenery and privacy to the space. Furthermore, the rear garden provides access to the garage, making storage of outdoor equipment or vehicles a breeze and with the added benefit of having plumbing for a washing machine and storage area under the property. Moving to the front of the property, a path leads up to the front door, flanked by lush lawns on each side and framed by established trees and hedges.

WHAT3WORDS:photos.lanes.cheat

**ENTRANCE HALL** 10' 10" x 9' 10" (3.31m x 3.00m) Both max.

**SITTING/DINING ROOM** 20' 6" x 16' 0" (6.24m x 4.89m) Both max.

**KITCHEN** 9' 7" x 7' 11" (2.92m x 2.42m)

**BEDROOM** 10' 11" x 9' 6" (3.32m x 2.90m)