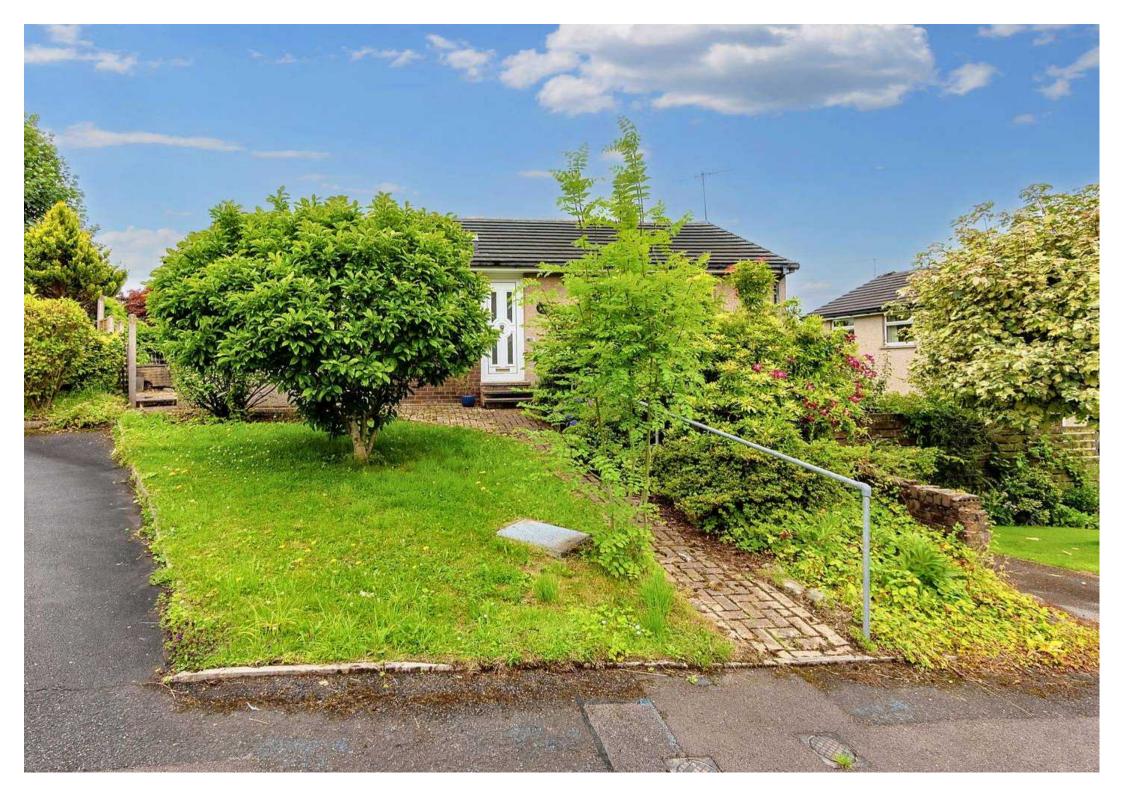

#### Kendal

A well proportioned detached bungalow located in an attractive culde-sac in a popular residential area within the market town of Kendal. The property offers easy access to a local bus route and is conveniently placed for the supermarkets, schools, the Castle Green Hotel and the mainline railway station at Oxenholme.

This charming property offers a fantastic opportunity to own a beautifully presented detached bungalow in a quiet residential area. The delightful bungalow boasts double glazing, gas central heating, which is a huge added benefit all year round. when stepping into the property you will find a the light and airy sitting dining room on the right which is perfect for relaxing or entertaining. The kitchen provides easy access to the garden, allowing for convenient outdoor dining and has all the space you need for cooking with the family. With three well-proportioned bedrooms and a family shower room which comprises a W.C., wash hand basin to vanity and a shower cubicle, this property offers ample space for a growing family or those looking to downsize. Additionally, the property benefits from gardens at the front and rear, providing peaceful outdoor spaces to enjoy. Stepping outside, the property boasts a well-maintained outside space with both front and rear gardens offering a serene escape from the hustle and bustle of every-day life. The enclosed rear garden features patio seating areas where one can unwind with a cup of coffee or host gatherings with family and friends. Mature hedges and borders surround the lawn areas, adding a touch of greenery and privacy to the space. Furthermore, the rear garden provides access to the garage, making storage of outdoor equipment or vehicles a breeze and with the added benefit of having plumbing for a washing machine and storage area under the property. Moving to the front of the property, a path leads up to the front door, flanked by lush lawns on each side and framed by established trees and hedges.