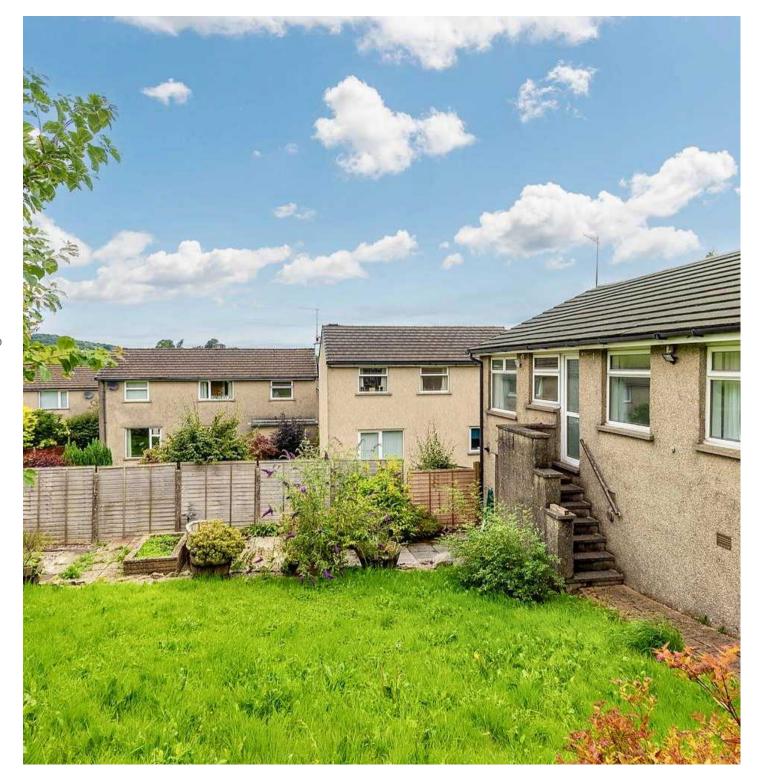

This charming property offers a fantastic opportunity to own a beautifully presented detached bungalow in a quiet residential area. The delightful bungalow boasts double glazing, gas central heating, which is a huge added benefit all year round. when stepping into the property you will find a the light and airy sitting dining room on the right which is perfect for relaxing or entertaining. The kitchen provides easy access to the garden, allowing for convenient outdoor dining and has all the space you need for cooking with the family. With three well-proportioned bedrooms and a family shower room which comprises a W.C., wash hand basin to vanity and a shower cubicle, this property offers ample space for a growing family or those looking to downsize. Additionally, the property benefits from gardens at the front and rear, providing peaceful outdoor spaces to enjoy. Stepping outside, the property boasts a well-maintained outside space with both front and rear gardens offering a serene escape from the hustle and bustle of every-day life. The enclosed rear garden features patio seating areas where one can unwind with a cup of coffee or host gatherings with family and friends. Mature hedges and borders surround the lawn areas, adding a touch of greenery and privacy to the space. Furthermore, the rear garden provides access to the garage, making storage of outdoor equipment or vehicles a breeze and with the added benefit of having plumbing for a washing machine and storage area under the property. Moving to the front of the property, a path leads up to the front door, flanked by lush lawns on each side and framed by established trees and hedges.

- A delightful detached bungalow
- Light and airy sitting dining room
- Kitchen with access to the garden
- Quiet residential area
- Gardens to the front and rear
- Family shower room
- Garage and driveway parking