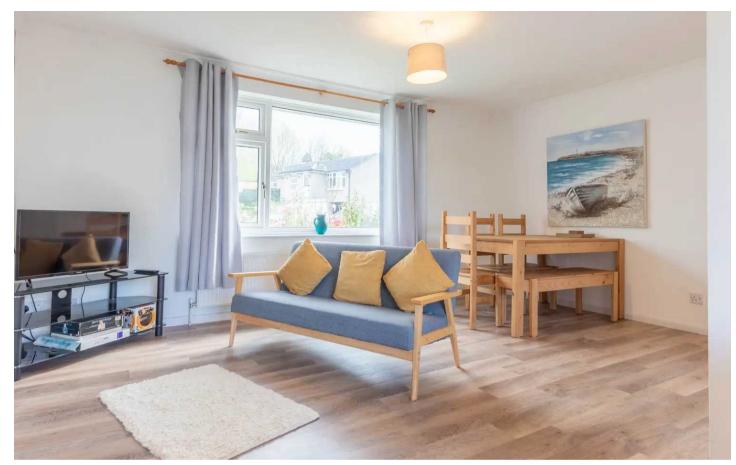

This charming property offers a fantastic opportunity to own a beautifully presented detached bungalow in a quiet residential area. The delightful bungalow boasts double glazing, gas central heating, which is a huge added benefit all year round. when stepping into the property you will find a the light and airy sitting dining room on the right which is perfect for relaxing or entertaining. The kitchen provides easy access to the garden, allowing for convenient outdoor dining and has all the space you need for cooking with the family. With three well-proportioned bedrooms and a family shower room which comprises a W.C., wash hand basin to vanity and a shower cubicle, this property offers ample space for a growing family or those looking to downsize. Additionally, the property benefits from gardens at the front and rear, providing peaceful outdoor spaces to enjoy. Stepping outside, the property boasts a well-maintained outside space with both front and rear gardens offering a serene escape from the hustle and bustle of every-day life. The enclosed rear garden features patio seating areas where one can unwind with a cup of coffee or host gatherings with family and friends. Mature hedges and borders surround the lawn areas, adding a touch of greenery and privacy to the space. Furthermore, the rear garden provides access to the garage, making storage of outdoor equipment or vehicles a breeze and with the added benefit of having plumbing for a washing machine and storage area under the property. Moving to the front of the property, a path leads up to the front door, flanked by lush lawns on each side and framed by established trees and hedges.

- A delightful detached bungalow
- Light and airy sitting dining room
- Kitchen with access to the garden
- Quiet residential area
- Gardens to the front and rear
- Family shower room
- Garage and driveway parking