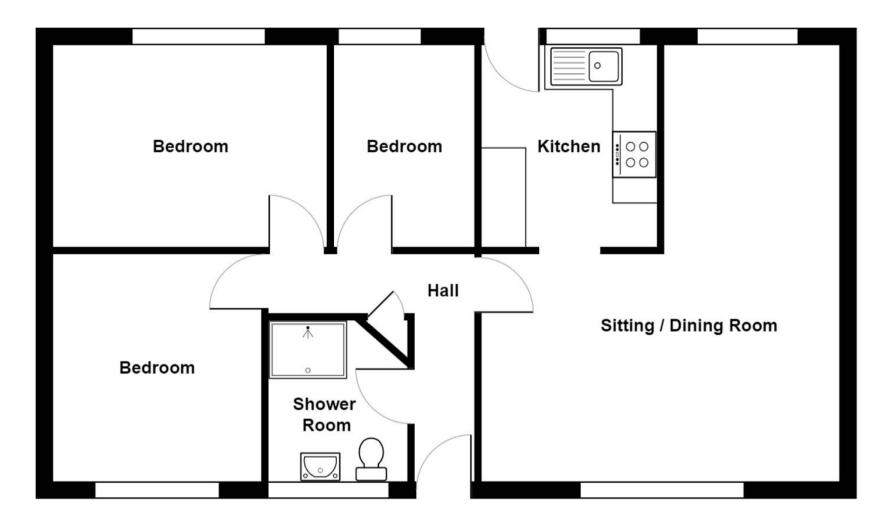

WHAT3WORDS:photos.lanes.cheat

**ENTRANCE HALL** 10' 10" x 9' 10" (3.31m x 3.00m) Both max.

**SITTING/DINING ROOM** 20' 6" x 16' 0" (6.24m x 4.89m) Both max.

**KITCHEN** 9' 7" x 7' 11" (2.92m x 2.42m)

**BEDROOM** 10' 11" x 9' 6" (3.32m x 2.90m)

**BEDROOM** 10' 6" x 9' 1" (3.20m x 2.78m)

**BEDROOM** 8' 11" x 6' 6" (2.73m x 1.98m)

**SHOWER ROOM** 7' 4" x 6' 4" (2.24m x 1.92m)

87 Valley Drive, Kendal For illustrative purposes only - not to scale. The position and size of features are approximate only. © North West Inspector.