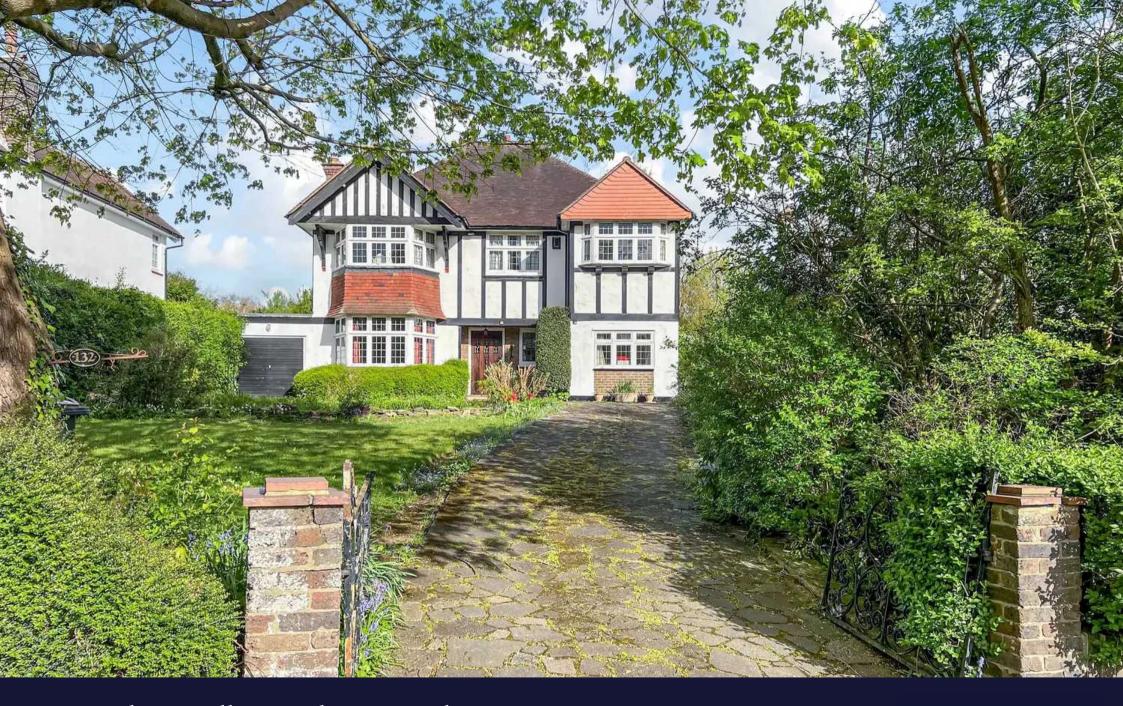

## Purley, Purley

An imposing late 1920's, five bedroom, two bath/shower room, three reception room detached family residence, requiring updating and modernisation, set well back from the road and situated centrally on a mature North West facing plot, offering extension potential to both side, rear and loft (stpp), located in a sought after road within easy reach of Woodcote school, Purley town centre and railway station. Storm porch, spacious entrance hall, ground floor shower room, living room with Inglenook style fireplace and French doors to rear terrace, double doors from hall to dining room with fireplace and bay window overlooking front garden, breakfast room with original dresser and storage cupboard overlooking rear garden, small kitchen with door to storage/utility area, third reception room/bedroom/study overlooking front garden. Stairs to first floor landing, five bedrooms, family bathroom, separate WC. Front garden with crazy paved driveway leading to attached tandem garage. Gated access to large rear garden, set out mainly in two sections.

- LATE 1920'S FIVE BEDROOM DETACHED FAMILY RESIDENCE
- TWO BATH/SHOWER ROOMS
- THREE RECEPTION ROOMS
- SET WELL BACK FROM THE ROAD WITH A LARGE LEVEL, MATURE NW FACING GARDEN
- THE PROPERTY OFFERS EXTENSION POTENTIAL TO BOTH SIDE, REAR AND LOFT STPP
- WITHIN EASY REACH OF WOODCOTE SCHOOL AND PURLEY TOWN CENTRE & RAILWAY STATION
- TENURE FREEHOLD
- COUNCIL TAX BAND G