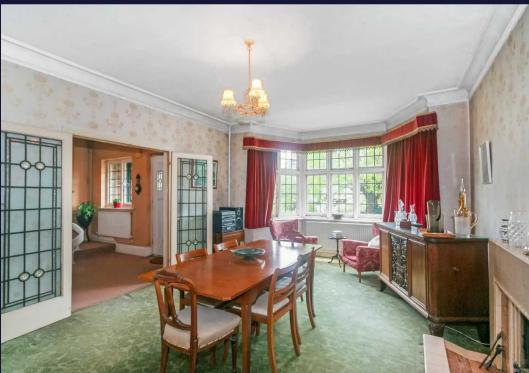

## Purley, Purley

An imposing late 1920's, five bedroom, two bath/shower room, three reception room detached family residence, requiring updating and modernisation, set well back from the road and situated centrally on a mature North West facing plot, offering extension potential to both side, rear and loft (stpp), located in a sought after road within easy reach of Woodcote school, Purley town centre and railway station. Storm porch, spacious entrance hall, ground floor shower room, living room with Inglenook style fireplace and French doors to rear terrace, double doors from hall to dining room with fireplace and bay window overlooking front garden, breakfast room with original dresser and storage cupboard overlooking rear garden, small kitchen with door to storage/utility area, third reception room/bedroom/study overlooking front garden. Stairs to first floor landing, five bedrooms, family bathroom, separate WC. Front garden with crazy paved driveway leading to attached tandem garage. Gated access to large rear garden, set out mainly in two sections.