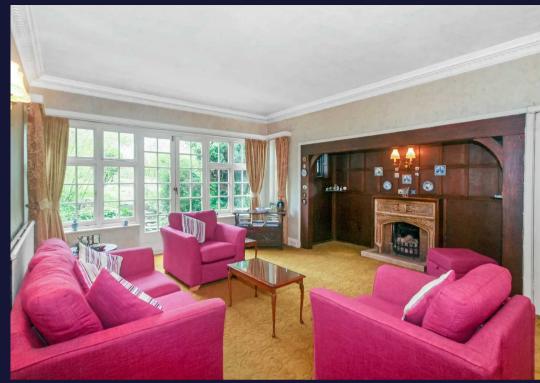

## Purley, Purley

An imposing late 1920's, five bedroom, two bath/shower room, three reception room detached family residence, requiring updating and modernisation, set well back from the road and situated centrally on a mature North West facing plot, offering extension potential to both side, rear and loft (stpp), located in a sought after road within easy reach of Woodcote school, Purley town centre and railway station. Storm porch, spacious entrance hall, ground floor shower room, living room with Inglenook style fireplace and French doors to rear terrace, double doors from hall to dining room with fireplace and bay window overlooking front garden, breakfast room with original dresser and storage cupboard overlooking rear garden, small kitchen with door to storage/utility area, third reception room/bedroom/study overlooking front garden. Stairs to first floor landing, five bedrooms, family bathroom, separate WC. Front garden with crazy paved driveway leading to attached tandem garage. Gated access to large rear garden, set out mainly in two sections.