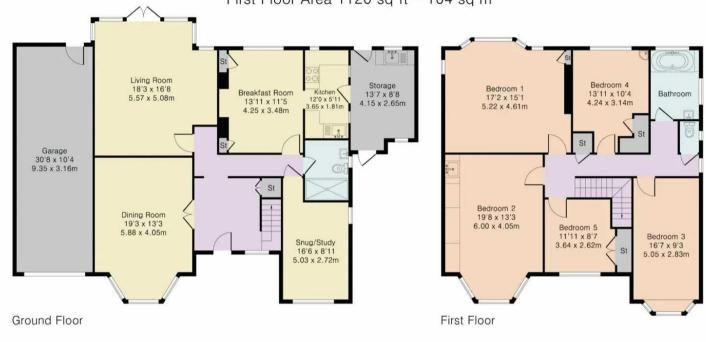

Approximate Gross Internal Area 2679 sq ft - 249 sq m Ground Floor Area 1559 sq ft - 145 sq m First Floor Area 1120 sq ft - 104 sq m

## ShineRocks Estate Agents

ShineRocks Property Agents, 4 Russell Parade, Russell Hill Road - CR8 2LE

020 8660 2010

enquiries@shinerocks.co.uk

www.shinerocks.co.uk

For clarification purposes, we wish to inform prospective purchasers that these details have been prepared as a general guide only. We have not carried out a detailed survey, nor tested the services, appliances and specific fittings. Room sizes are approximate and generally to maximum dimensions and should not be relied upon for carpets or furnishings. Whilst every attempt has been made to ensure the accuracy of the floor plan contained herein, measurements of doors, windows and room sizes are approximate and no responsibility is taken for any error, omission or mis-statement. This plan is for illustration purposes only and should only be used as such.