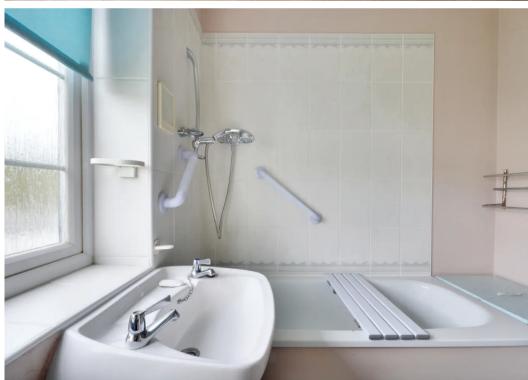

# **Family Bathroom**

Carpet laid to the floor. Radiator to the wall. Window to the rear. Bath with a shower attachment, W.C and washbasin.