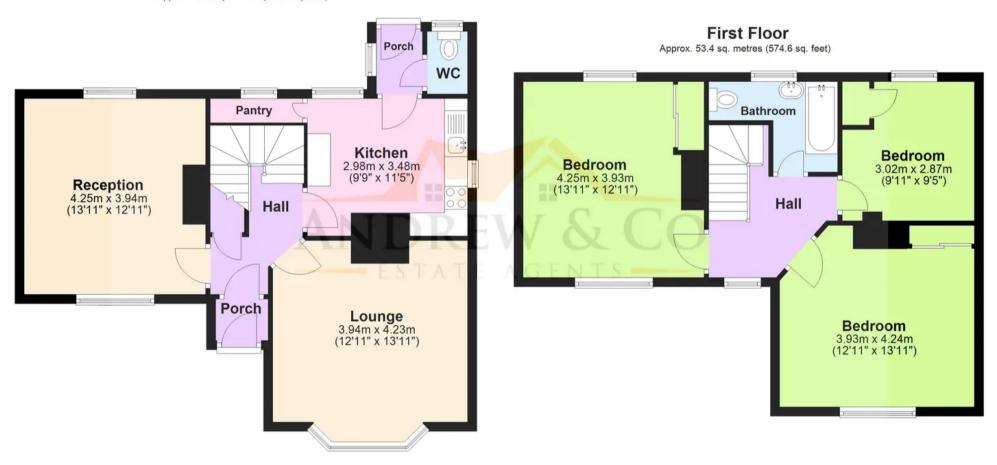

# Lounge

12' 11" x 13' 11" (3.94m x 4.23m)

Carpet laid to floor. Radiator to the wall. Feature fireplace with a gas fire. Bay window to the front.

# **Reception Room**

13' 11" x 12' 11" (4.25m x 3.94m)

Carpet laid to floor. Radiator to the wall. Feature fireplace. Windows to the front and rear.

#### Kitchen

Vinyl flooring. Windows to the side and rear. Boiler. Work surface with a metal sink and drainer, gas hob and oven with an overhead extractor. Wall and floor storage units.

# **Pantry**

6' 7" x 2' 8" (2.01m x 0.82m)

Vinyl flooring with a window to the side.

# **Family Bathroom**

Carpet laid to the floor. Radiator to the wall. Window to the rear. Bath with a shower attachment, W.C and washbasin.

#### **Bedroom**

12' 11" x 13' 11" (3.93m x 4.24m)

Carpet laid to floor. Radiator to the wall. Window to the front. Built in double wardrobe.

#### **Bedroom**

12' 11" x 13' 11" (3.93m x 4.25m)

Carpet laid to floor. Radiator to the wall. Windows to the front and rear. Built in double wardrobe.

#### **Bedroom**

9' 5" x 9' 11" (2.87m x 3.02m)

Carpet laid to floor. Radiator to the wall. Window to the rear. Built in cupboard housing the hot water tank.

# **Ground Floor**

Approx. 60.5 sq. metres (650.9 sq. feet)

These particulars are intended to give a fair and reliable description of the property but no responsibility for any inaccuracy or error can be accepted and do not constitute an offer or contract. We have not tested any services or appliances (including central heating if fitted) referred to in these particulars and purchasers are advised to satisfy themselves as to the working order and condition, if a property is unoccupied at any time there may be reconnection charges for any switched off/disconnected or drained services or appliances. All measurements are approximate.