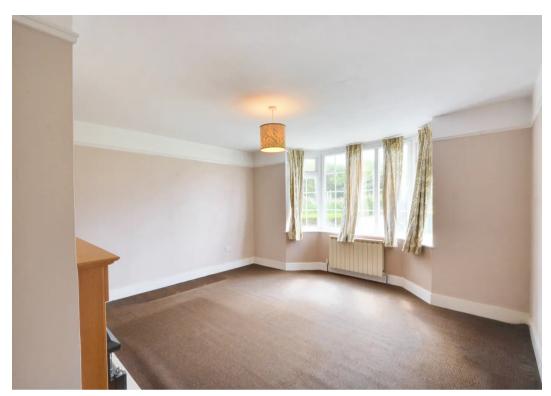

# Lounge

12' 11" x 13' 11" (3.94m x 4.23m)

Carpet laid to floor. Radiator to the wall. Feature fireplace with a gas fire. Bay window to the front.

# **Reception Room**

13' 11" x 12' 11" (4.25m x 3.94m)

Carpet laid to floor. Radiator to the wall. Feature fireplace. Windows to the front and rear.