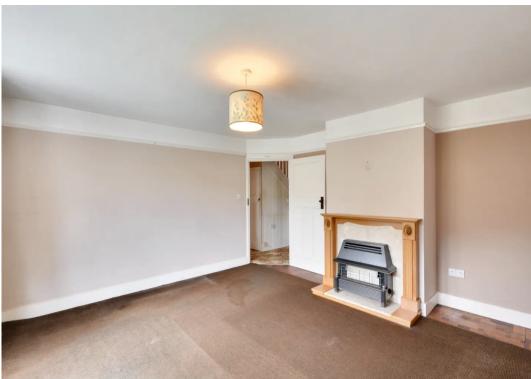

# Lounge

12' 11" x 13' 11" (3.94m x 4.23m)

Carpet laid to floor. Radiator to the wall. Feature fireplace with a gas fire. Bay window to the front.

# **Reception Room**

13' 11" x 12' 11" (4.25m x 3.94m)

Carpet laid to floor. Radiator to the wall. Feature fireplace. Windows to the front and rear.