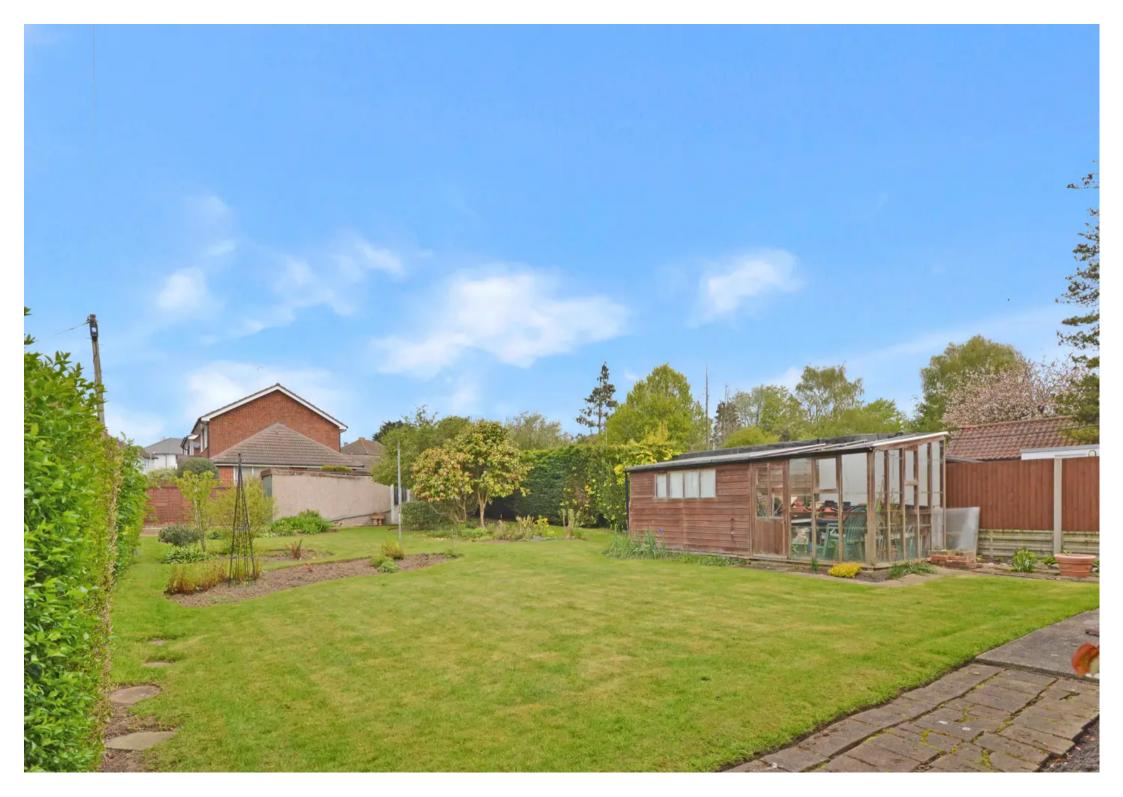

#### Rear Garden

Large rear garden which is mainly laid to lawn with mature planted areas set around the lawn. Hedgerow borders. A wooden shed and greenhouse. Plus a pathway to the side and front of the property.

### GARAGE

Single Garage

Detached garage to the rear of the property.