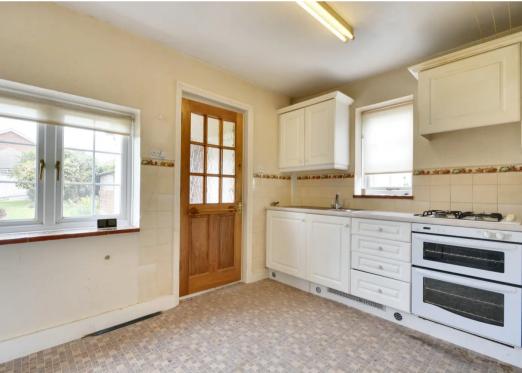

#### Kitchen

Vinyl flooring. Windows to the side and rear. Boiler. Work surface with a metal sink and drainer, gas hob and oven with an overhead extractor. Wall and floor storage units.