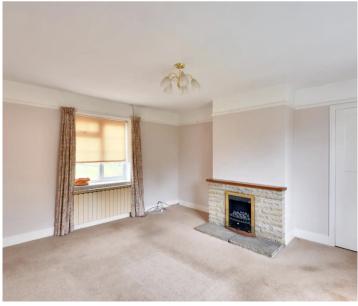

# Lounge

12' 11" x 13' 11" (3.94m x 4.23m)

Carpet laid to floor. Radiator to the wall. Feature fireplace with a gas fire. Bay window to the front.

# **Reception Room**

13' 11" x 12' 11" (4.25m x 3.94m)

Carpet laid to floor. Radiator to the wall. Feature fireplace. Windows to the front and rear.