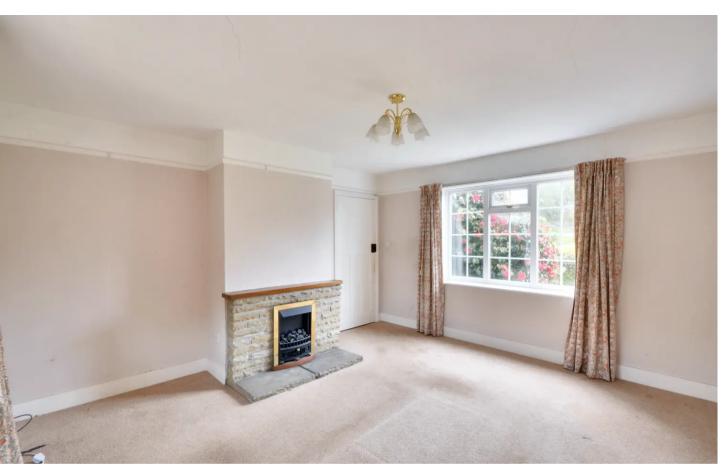

# Lounge

12' 11" x 13' 11" (3.94m x 4.23m)

Carpet laid to floor. Radiator to the wall. Feature fireplace with a gas fire. Bay window to the front.