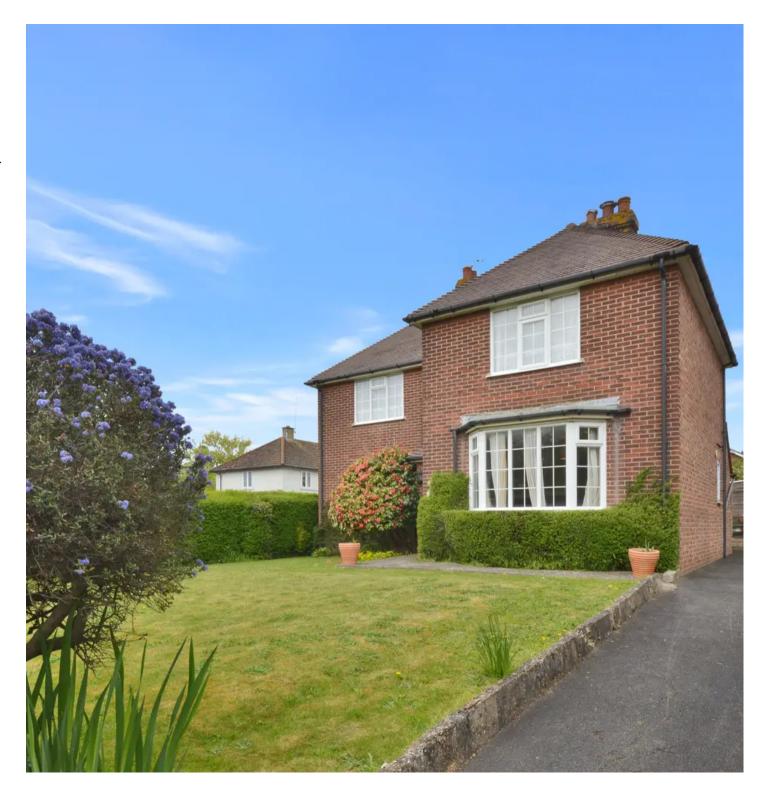

### Front Garden

Large mature front garden with an asphalt pathway to the side. Mainly laid to lawn with hedgerow borders.

#### Rear Garden

Large rear garden which is mainly laid to lawn with mature planted areas set around the lawn. Hedgerow borders. A wooden shed and greenhouse. Plus a pathway to the side and front of the property.