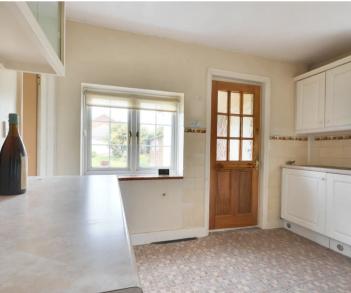

#### Kitchen

Vinyl flooring. Windows to the side and rear. Boiler. Work surface with a metal sink and drainer, gas hob and oven with an overhead extractor. Wall and floor storage units.