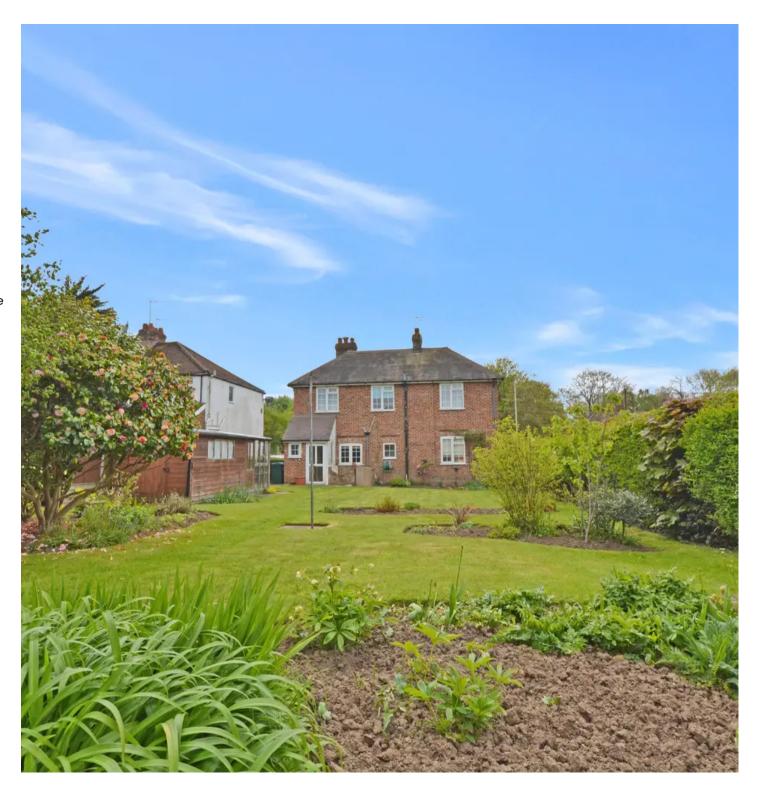

### Front Garden

Large mature front garden with an asphalt pathway to the side. Mainly laid to lawn with hedgerow borders.

#### Rear Garden

Large rear garden which is mainly laid to lawn with mature planted areas set around the lawn. Hedgerow borders. A wooden shed and greenhouse. Plus a pathway to the side and front of the property.