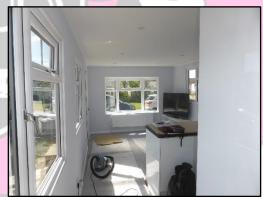

## Double glazed door leading to

<u>HALLWAY:</u> Power points, inset into ceiling lights.

KITCHEN/

<u>LOUNGE:</u> 18' x 9'8'' double glazed windows, radiator, power points,

two double glazed doors leading to the garden, range of eye and base level units, sink/drainer, integrated fridge, and integrated freezer, 4 ring gas hob with, extractor above and built in oven underneath, part tiled walls laminated wood