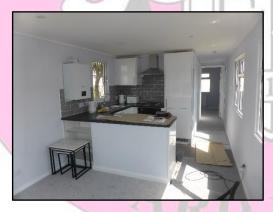

## Double glazed door leading to

<u>HALLWAY:</u> Power points, inset into ceiling lights.

KITCHEN/

<u>LOUNGE:</u> 18' x 9'8'' double glazed windows, radiator, power points,

two double glazed doors leading to the garden, range of eye and base level units, sink/drainer, integrated fridge, and integrated freezer, 4 ring gas hob with, extractor above and built in oven underneath, part tiled walls laminated wood

flooring, inset into ceiling lights.

BEDROOM 1: 9'6" x 8'7" (max) Rear aspect double glazed window, radiator,

power points, inset into ceiling lights.

BEDROOM 2: 6'6" x 4'4" Side aspect double glazed window, radiator, power points,