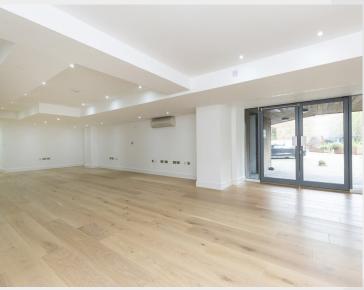

## Hackney Wick selfcontained newly refurbished Office

- Newly decorated throughout
- New wooden Flooring
- Newly decorated meeting room
- New Kitchenette
- Brand new shower and WC
- Secure bicycle storage, as well as potential for a car parking space
- 15 Minute walk to Hackney Wick
- Moments from the Canal

#### **Description**

A ground floor open plan office, newly decorated throughout with new wooden flooring and brand new shower and WC, within a contemporary mixed use development. The development is part of the ongoing regeneration of the area which is characterised by Victorian industrial buildings, many now occupied by art, design and tech companies both in self-contained and cooperative workspaces.