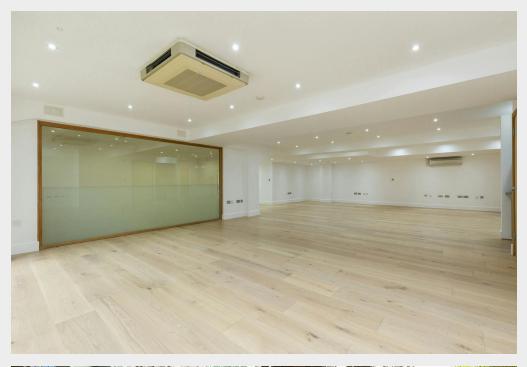

## Hackney Wick selfcontained newly refurbished Office

- Newly decorated throughout
- New wooden Flooring
- Newly decorated meeting room
- New Kitchenette
- Brand new shower and WC
- Secure bicycle storage, as well as potential for a car parking space
- 15 Minute walk to Hackney Wick
- Moments from the Canal

#### **Description**

A ground floor open plan office, newly decorated throughout with new wooden flooring and brand new shower and WC, within a contemporary mixed use development. The development is part of the ongoing regeneration of the area which is characterised by Victorian industrial buildings, many now occupied by art, design and tech companies both in self-contained and cooperative workspaces.