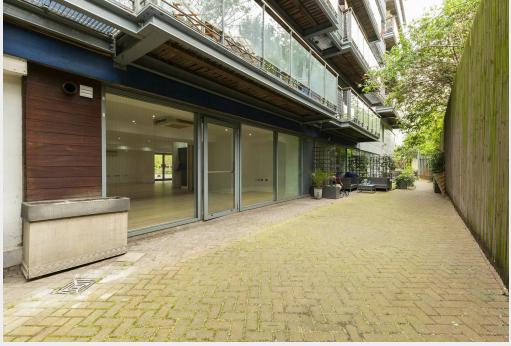

#### **Description**

A ground floor open plan office, newly decorated throughout with new wooden flooring and brand new shower and WC, within a contemporary mixed use development. The development is part of the ongoing regeneration of the area which is characterised by Victorian industrial buildings, many now occupied by art, design and tech companies both in self-contained and cooperative workspaces.