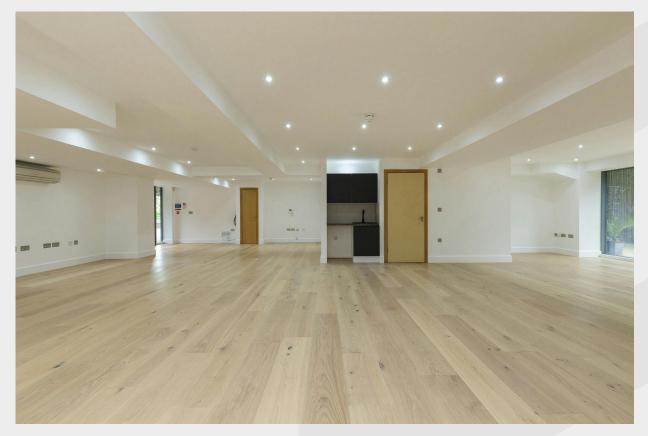

## Hackney Wick selfcontained newly refurbished Office

- Newly decorated throughout
- New wooden Flooring
- Newly decorated meeting room
- New Kitchenette
- Brand new shower and WC
- Secure bicycle storage, as well as potential for a car parking space
- 15 Minute walk to Hackney Wick
- Moments from the Canal

#### **Description**

A ground floor open plan office, newly decorated throughout with new wooden flooring and brand new shower and WC, within a contemporary mixed use development. The development is part of the ongoing regeneration of the area which is characterised by Victorian industrial buildings, many now occupied by art, design and tech companies both in self-contained and cooperative workspaces.