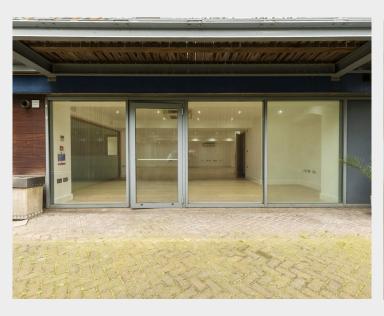

#### **Description**

A ground floor open plan office, newly decorated throughout with new wooden flooring and brand new shower and WC, within a contemporary mixed use development. The development is part of the ongoing regeneration of the area which is characterised by Victorian industrial buildings, many now occupied by art, design and tech companies both in self-contained and cooperative workspaces.