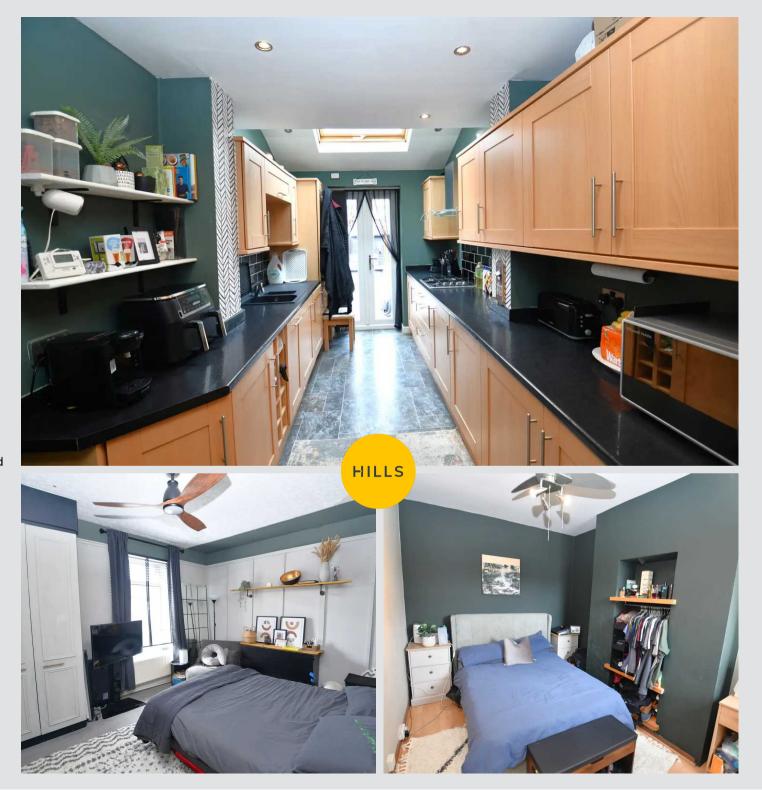

#### Kitchen

#### 18' 1" x 7' 9" (5.50m x 2.37m)

Featuring complementary wall and base units with integral hob, oven and dishwasher. Complete with ceiling spotlights, Velux window and tiled flooring. Doors to the rear.

#### Bedroom One

8' 6" x 13' 7" (2.59m x 4.13m)

Featuring fitted wardrobes. Complete with a ceiling light point, window to the front and carpet flooring.

#### Bedroom Two

8' 11" x 13' 0" (2.73m x 3.96m) Complete with a ceiling light point, window to the rear and laminate flooring.