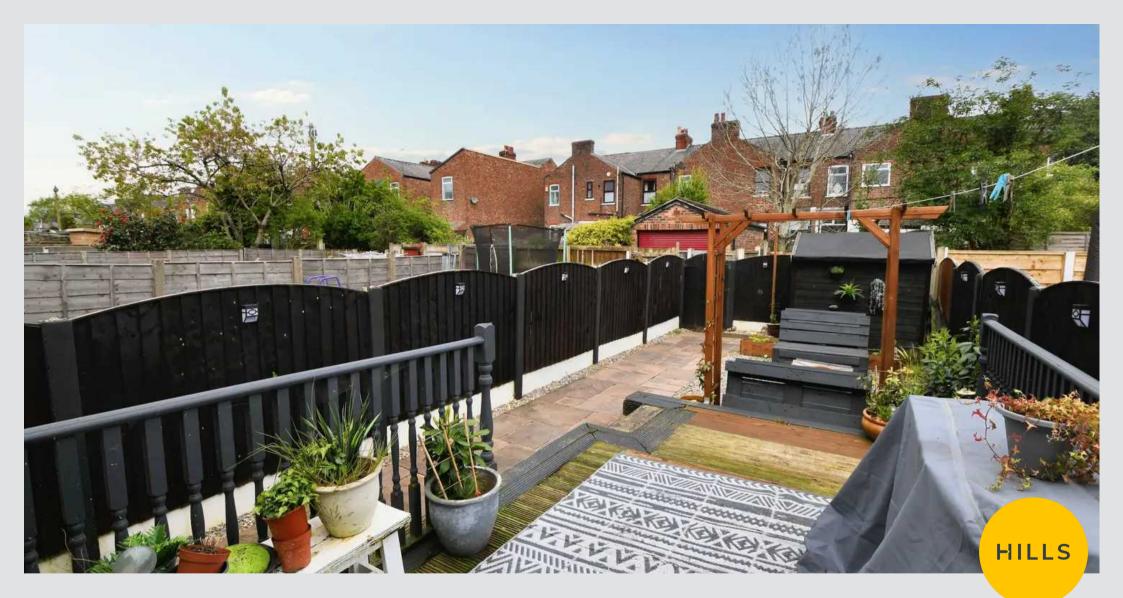

#### External

To the rear of the property is a low maintenance garden with a decked seating area and paving.