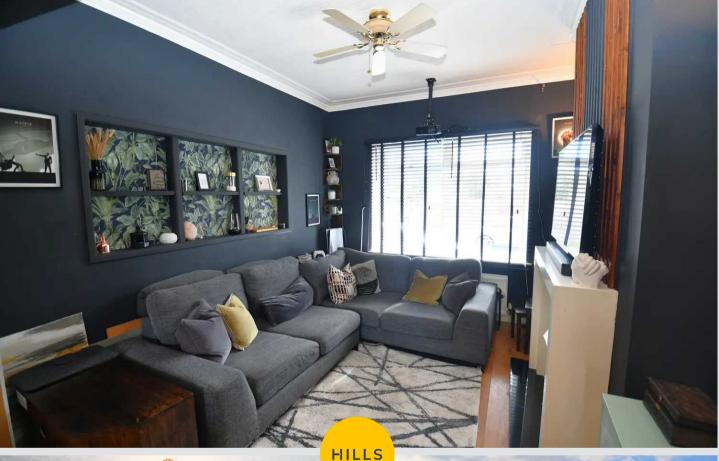

#### Lounge

#### 12' 0" x 10' 9" (3.65m x 3.28m)

A well decorated lounge complete with a ceiling light point, double glazed window and wall mounted radiator.