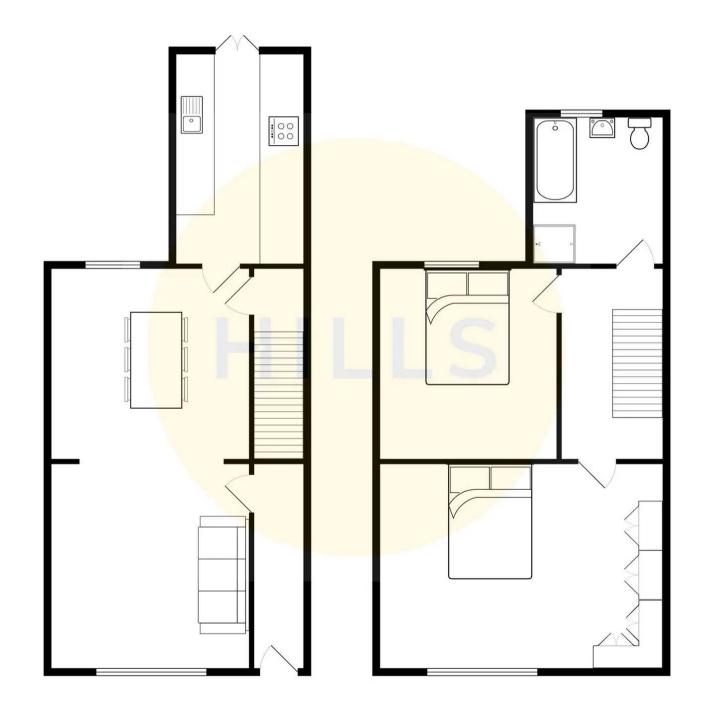

#### Lounge

#### 12' 0" x 10' 9" (3.65m x 3.28m)

A well decorated lounge complete with a ceiling light point, double glazed window and wall mounted radiator.

#### Kitchen

#### 18' 1" x 7' 9" (5.50m x 2.37m)

Featuring complementary wall and base units with integral hob, oven and dishwasher. Complete with ceiling spotlights, Velux window and tiled flooring. Doors to the rear.

#### Diner

12' 11" x 10' 9" (3.94m x 3.28m) Complete with a ceiling light point, double glazed window and wall mounted radiator.

#### Bedroom One

8' 6" x 13' 7" (2.59m x 4.13m)

Featuring fitted wardrobes. Complete with a ceiling light point, window to the front and carpet flooring.

#### Bedroom Two

8' 11" x 13' 0" (2.73m x 3.96m) Complete with a ceiling light point, window to the rear and laminate flooring.

#### Bathroom

8' 10" x 8' 4" (2.69m x 2.55m)

Featuring a four-piece suite including a four-piece suite including a bath, shower cubicle, hand wash basin and W.C. Complete with ceiling spotlights, tiled walls and flooring.