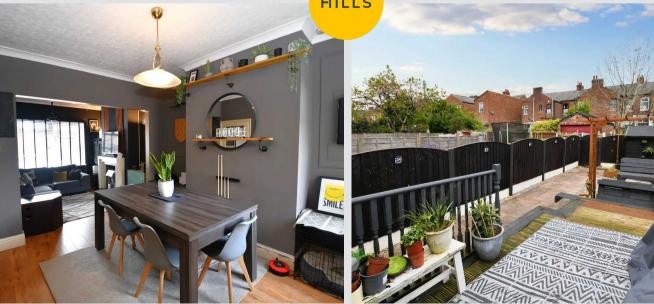

#### Diner

12' 11" x 10' 9" (3.94m x 3.28m) Complete with a ceiling light point, double glazed window and wall mounted radiator.

#### External

To the rear of the property is a low maintenance garden with a decked seating area and paving.