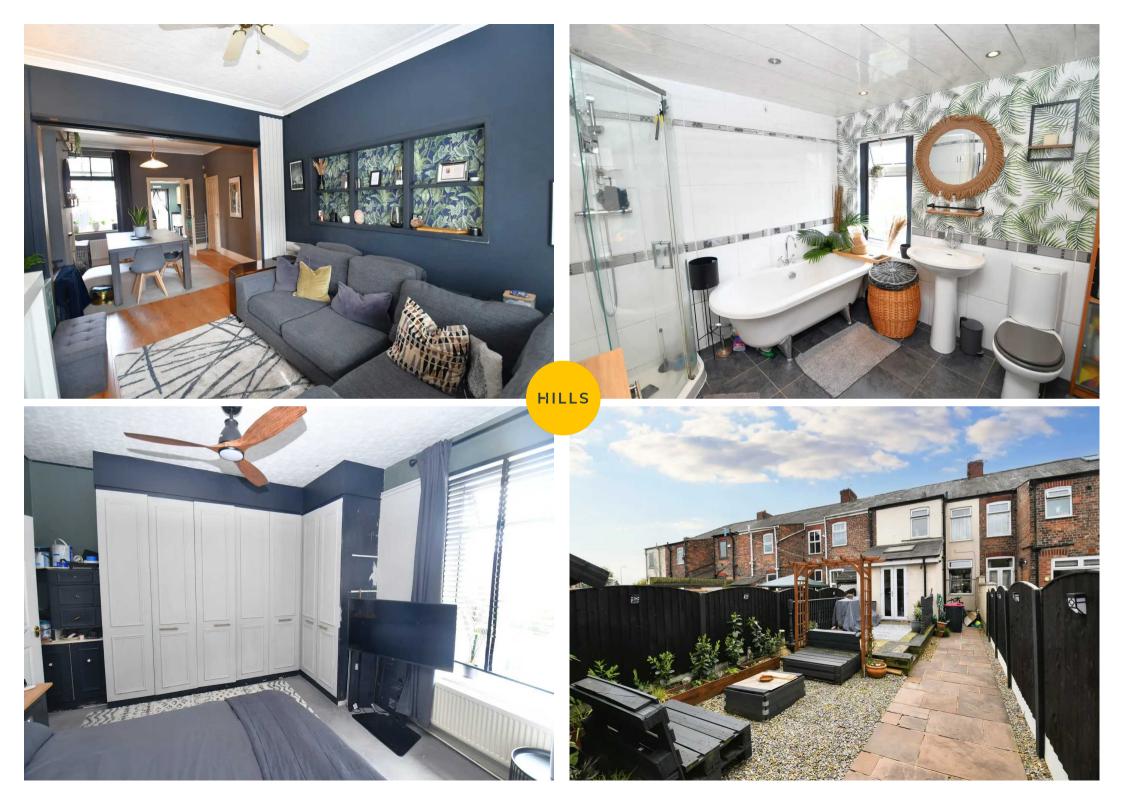

#### Lounge

#### Bathroom

8' 10" x 8' 4" (2.69m x 2.55m)

Featuring a four-piece suite including a four-piece suite including a bath, shower cubicle, hand wash basin and W.C. Complete with ceiling spotlights, tiled walls and flooring.

#### External

To the rear of the property is a low maintenance garden with a decked seating area and paving.