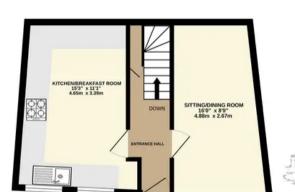

#### Services

All mains (no gas). Electric storage heating. Double glazed. Fibre Broadband.

GROUND FLOOR 328 sq.ft. (30.5 sq.m.) approx.

1ST FLOOR 332 sq.ft. (30.8 sq.m.) approx.

2ND FLOOR 254 sq.ft. (23.6 sq.m.) approx.

TOTAL FLOOR AREA: 914 sq.ft. (84.9 sq.m.) approx.

Whilst every attempt has been made to ensure the accuracy of the floorplan contained here, measurements of doors, windows, rooms and any other items are approximate and no responsibility is taken for any error, omission or mis-statement. This plan is for illustrative purposes only and should be used as such by any prospective purchaser. The services, systems and appliances shown have not been tested and no guarantee as to their operability or efficiency can be given.