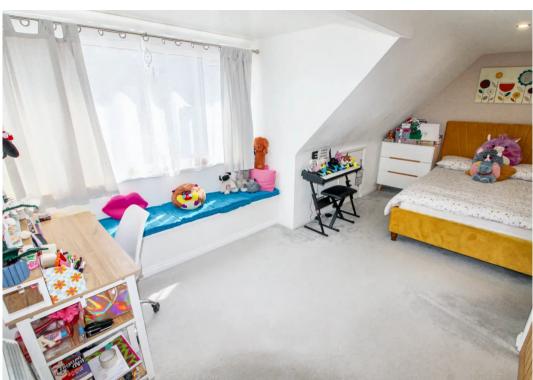

#### Sleeping

3 bedrooms set over 2 floors. Principal bedroom with a range of built-in wardrobes. Large double bedroom desk area. Top floor bedroom with en suite shower room and large wardrobe space.