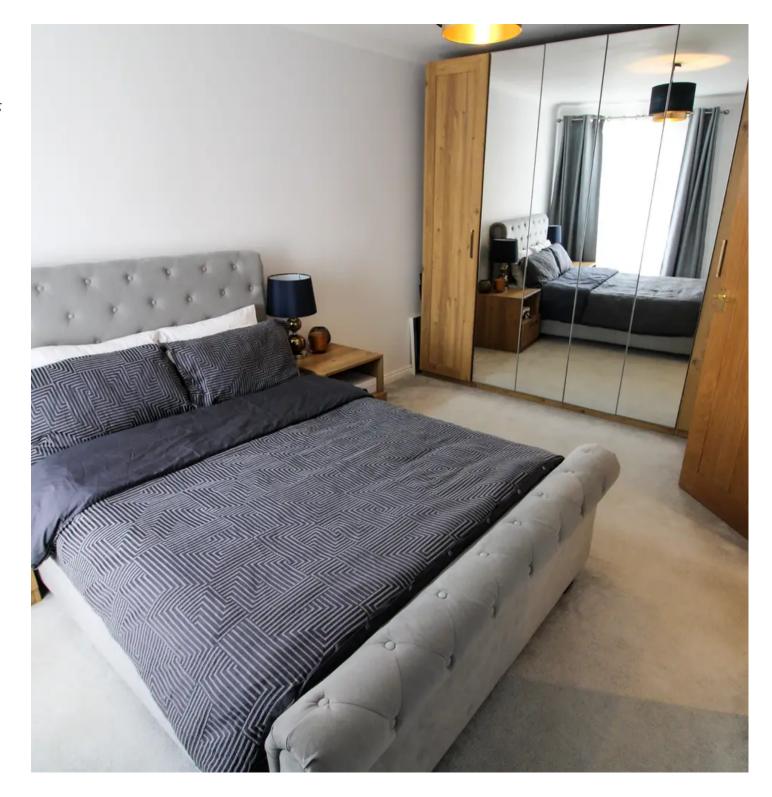

#### Sleeping

3 bedrooms set over 2 floors. Principal bedroom with a range of built-in wardrobes. Large double bedroom desk area. Top floor bedroom with en suite shower room and large wardrobe space.