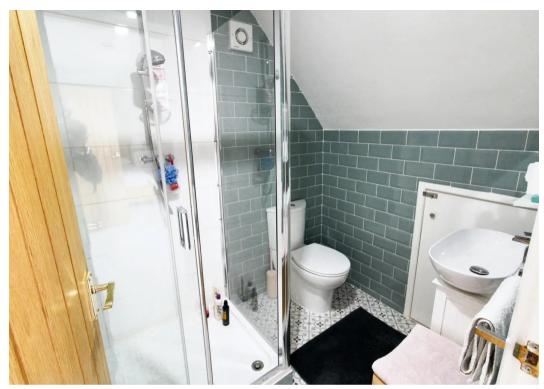

#### Sleeping

3 bedrooms set over 2 floors. Principal bedroom with a range of built-in wardrobes. Large double bedroom desk area. Top floor bedroom with en suite shower room and large wardrobe space.