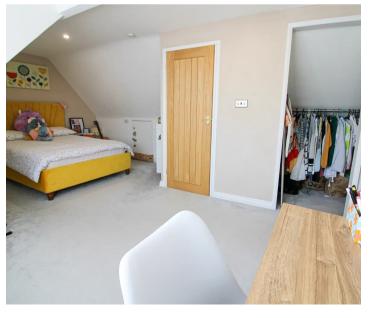

#### Sleeping

3 bedrooms set over 2 floors. Principal bedroom with a range of built-in wardrobes. Large double bedroom desk area. Top floor bedroom with en suite shower room and large wardrobe space.