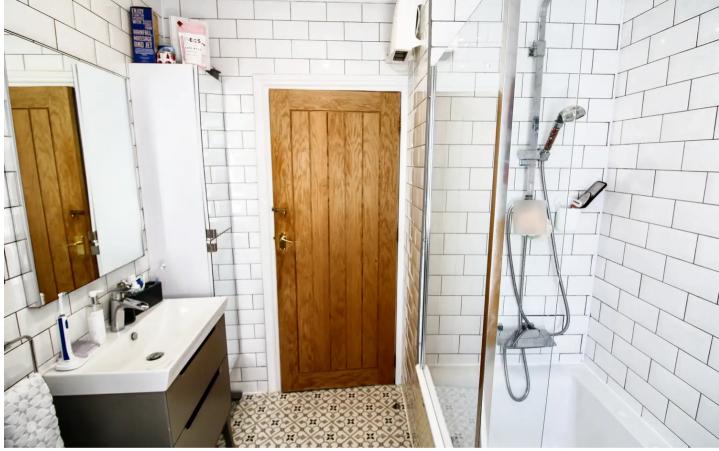

#### Sleeping

3 bedrooms set over 2 floors. Principal bedroom with a range of built-in wardrobes. Large double bedroom desk area. Top floor bedroom with en suite shower room and large wardrobe space.