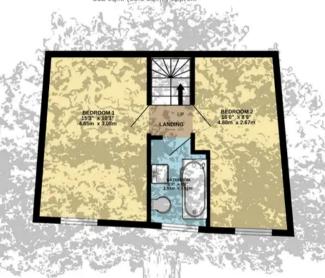

#### Services

All mains (no gas). Electric storage heating. Double glazed. Fibre Broadband.

GROUND FLOOR 328 sq.ft. (30.5 sq.m.) approx.

1ST FLOOR 332 sq.ft. (30.8 sq.m.) approx.

2ND FLOOR 254 sq.ft. (23.6 sq.m.) approx.

TOTAL FLOOR AREA: 914 sq.ft. (84.9 sq.m.) approx.

Whilst every attempt has been made to ensure the accuracy of the floorplan contained here, measurements of doors, windows, rooms and any other items are approximate and no responsibility is taken for any error, omission or mis-statement. This plan is for illustrative purposes only and should be used as such by any prospective purchaser. The services, systems and appliances shown have not been tested and no guarantee as to their operability or efficiency can be given.