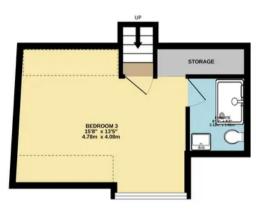

#### Services

All mains (no gas). Electric storage heating. Double glazed. Fibre Broadband.

GROUND FLOOR 328 sq.ft. (30.5 sq.m.) approx.

1ST FLOOR 332 sq.ft. (30.8 sq.m.) approx.

2ND FLOOR 254 sq.ft. (23.6 sq.m.) approx.

TOTAL FLOOR AREA: 914 sq.ft. (84.9 sq.m.) approx.

Whilst every attempt has been made to ensure the accuracy of the floorplan contained here, measurements of doors, windows, rooms and any other items are approximate and no responsibility is taken for any error, omission or mis-statement. This plan is for illustrative purposes only and should be used as such by any prospective purchaser. The services, systems and appliances shown have not been tested and no guarantee as to their operability or efficiency can be given.