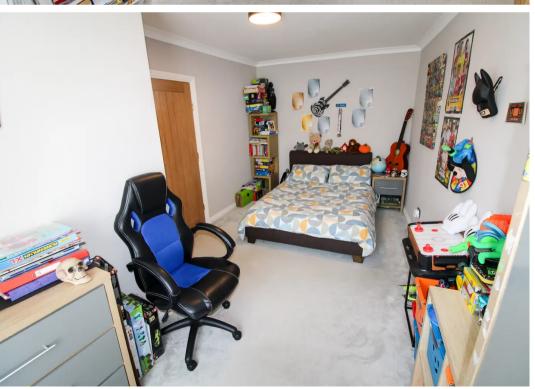

#### Sleeping

3 bedrooms set over 2 floors. Principal bedroom with a range of built-in wardrobes. Large double bedroom desk area. Top floor bedroom with en suite shower room and large wardrobe space.