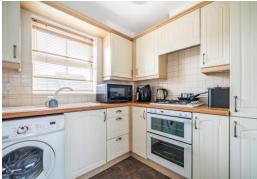

Kitchen 8' 0" x 7' 0" (2.44m x 2.13m) Comprises integrated fan assisted electric oven with four ring gas hob and extractor over, range of eye-level cupboards, space and plumbing for washing machine, inset single drainer sink unit, uPVC double glazed window, cupboard housing boiler, integrated fridge/freezer.