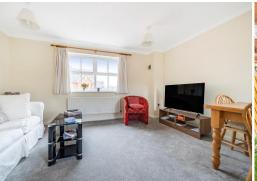

Entrance Communal front door to:

Communal Entrance Hall Stairs to first floor landing, front door leading to:

Entrance Hall Radiator, double glazed windows, entry phone system.

Sitting Room/Dining Room 17' 0" x 14' 2" (5.18m x 4.32m) Radiator, uPVC double glazed windows, TV point, square archway through to: