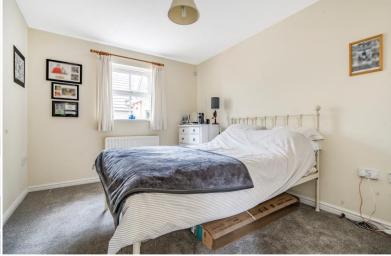

Bedroom One 13' 5" x 9' 0 maximum to rear of built-in wardrobe cupboards" (4.09m x 2.74m) Radiator, uPVC double glazed windows, built-in wardrobe cupboards.

Bathroom Panelled bath with fitted shower attachment, fitted 'Triton' independent shower unit, low level flush w.c., pedestal wash hand basin, extractor fan, radiator.