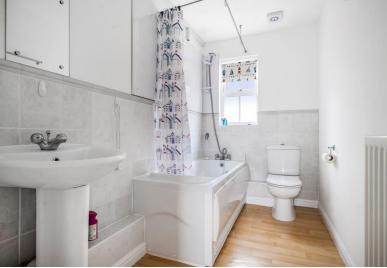

Bedroom One 13' 5" x 9' 0 maximum to rear of built-in wardrobe cupboards" (4.09m x 2.74m) Radiator, uPVC double glazed windows, built-in wardrobe cupboards.

Bathroom Panelled bath with fitted shower attachment, fitted 'Triton' independent shower unit, low level flush w.c., pedestal wash hand basin, extractor fan, radiator.