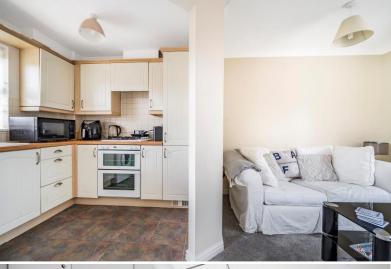

Entrance Communal front door to:

Communal Entrance Hall Stairs to first floor landing, front door leading to:

Entrance Hall Radiator, double glazed windows, entry phone system.

Sitting Room/Dining Room 17' 0" x 14' 2" (5.18m x 4.32m) Radiator, uPVC double glazed windows, TV point, square archway through to:

Kitchen 8' 0" x 7' 0" (2.44m x 2.13m) Comprises integrated fan assisted electric oven with four ring gas hob and extractor over, range of eye-level cupboards, space and plumbing for washing machine, inset single drainer sink unit, uPVC double glazed window, cupboard housing boiler, integrated fridge/freezer.