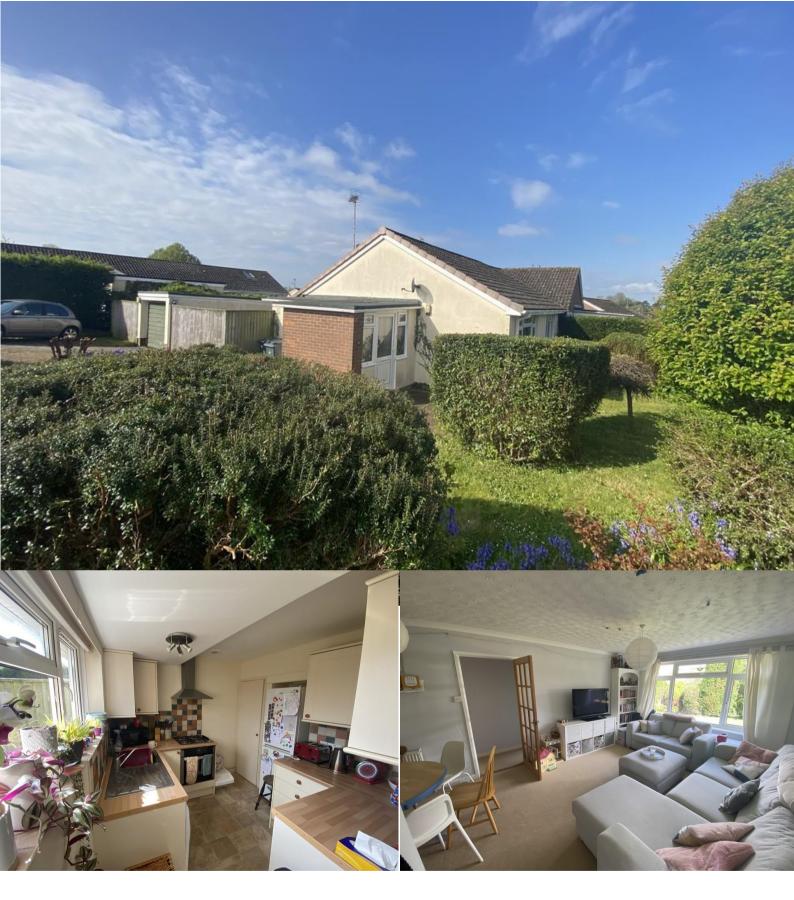

Offering great potential to extend and modernise this 'corner plot' two bedroom bungalow has existing planning permission to create a lovely larger home. Quietly located toward to the centre of the village with pretty gardens, garage and parking. Offered with no ongoing chain.

# Long Park Woodbury OIEO £350,000

Corner Plot | Semi Detached | Two Bedrooms | Garage | Parking | Planning to Extend | Double Glazed Throughout | Central Heating | Central Village Location | No Ongoing Chain

#### **KITCHEN**

Window over the garden, fitted kitchen with oven, gas hob and extractor fan, cupboard containing as combi boiler, radiator and

## **RECEPTION ROOM**

Window over the garden, two radiators, chimney alcove and twin light fitting.

#### **GARDEN**

Lovely gardens to three sides with gated rear garden currently accessed via bedroom 2.

## **GARAGE AND PARKING**

Off street parking for several cars and detached garage with up and over door.