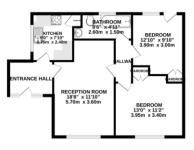

**ENTRANCE PORCH** 

Entrance porch with radiator.

#### **KITCHEN**

Window over the garden, fitted kitchen with oven, gas hob and extractor fan, cupboard containing as combi boiler, radiator and

## **RECEPTION ROOM**

Window over the garden, two radiators, chimney alcove and twin light fitting.

## **BEDROOM ONE**

Window to front, fitted wardrobe, radiator, and light.

#### **BEDROOM TWO**

Window and door to garden, fitted wardrobe, radiator, and light.

## **BATHROOM**

Frosted window. White suite comprising bath with shower over, WC, wash hand basin, radiator, extractor fan and light.