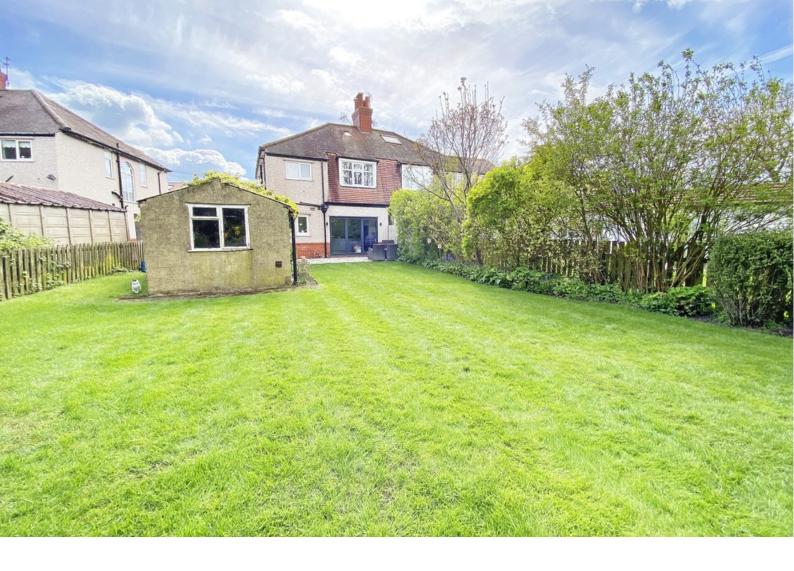

This impressive property has been modernised and refurbished to a high standard by the current owners in recent years. On the ground floor there is an impressive open-plan living area and kitchen, together with a separate sitting room with wood-burning stove, and cloakroom. On the first floor there is a modern bathroom with free-standing bath and large shower, and three good-sized bedrooms. A particular feature of the property is the large and attractive rear garden which has a lawn, planted borders and patio. There is also a generous driveway and single garage.

#### **OUTSIDE**

A drive provides parking and leads to a single garage. There is a large rear garden with lawn, planted borders, patio and shed.

Tenure - Freehold

**Council Tax Band -** C

Total Area: 96.5 m² ... 1039 ft² (excluding garage)
All measurements are approximate and for display purposes only.
No liability is accepted by either the agency or Box Property Solutions Ltd as to the exact measurements of the rooms.
Box Property Solutions Ltd retains the copyright on this plan and allows agents to use it with agreed permission.