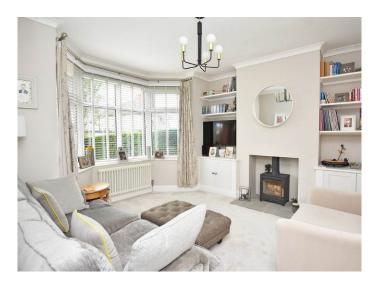

#### SITTING ROOM

A spacious reception room with bay window, fitted shelving, cabinets, and wood-burning stove.