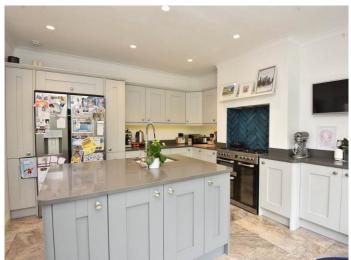

#### LIVING KITCHEN

A stunning open-plan living kitchen with sitting and dining areas and glazed doors leading to the garden. There is a stylish fitted kitchen with modern wall and base units with quartz, worktop and island. Range cooker and integrated washing machine. Stone-tiled flooring.