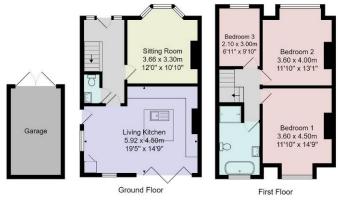

#### **OUTSIDE**

A drive provides parking and leads to a single garage. There is a large rear garden with lawn, planted borders, patio and shed.

Tenure - Freehold

**Council Tax Band -** C

Total Area: 96.5 m² ... 1039 ft² (excluding garage)
All measurements are approximate and for display purposes only.
No liability is accepted by either the agency or Box Property Solutions Ltd as to the exact measurements of the rooms.
Box Property Solutions Ltd retains the copyright on this plan and allows agents to use it with agreed permission.