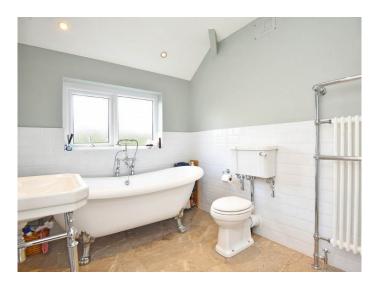

#### **BATHROOM**

White suite comprising WC, washbasin, free-standing bath, and large walk-in shower. Heated towel rail. Tiled walls and floor.