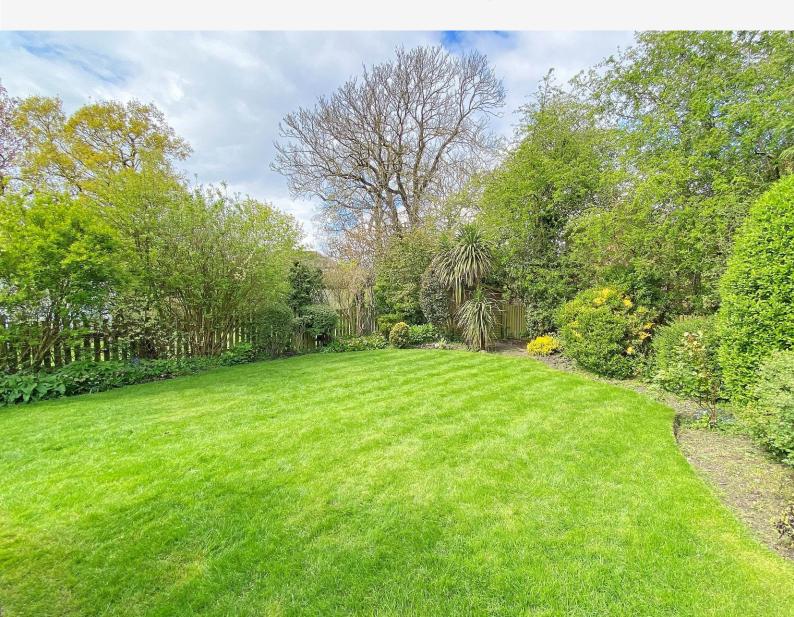

This impressive property has been modernised and refurbished to a high standard by the current owners in recent years. On the ground floor there is an impressive open-plan living area and kitchen, together with a separate sitting room with wood-burning stove, and cloakroom. On the first floor there is a modern bathroom with free-standing bath and large shower, and three good-sized bedrooms. A particular feature of the property is the large and attractive rear garden which has a lawn, planted borders and patio. There is also a generous driveway and single garage.

#### **OUTSIDE**

A drive provides parking and leads to a single garage. There is a large rear garden with lawn, planted borders, patio and shed.

Tenure - Freehold

**Council Tax Band -** C

Total Area: 96.5 m² ... 1039 ft² (excluding garage)
All measurements are approximate and for display purposes only.
No liability is accepted by either the agency or Box Property Solutions Ltd as to the exact measurements of the rooms.
Box Property Solutions Ltd retains the copyright on this plan and allows agents to use it with agreed permission.