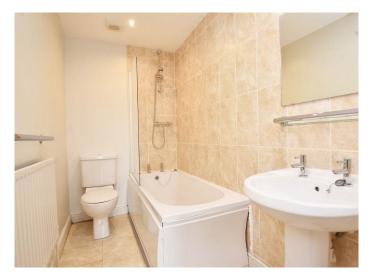

#### BATHROOM

A white suite comprising WC, washbasin, and bath with shower above.