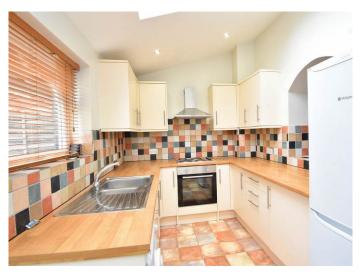

#### KITCHEN

With a range of fitted units with electric hob and integrated oven. Space for appliances.