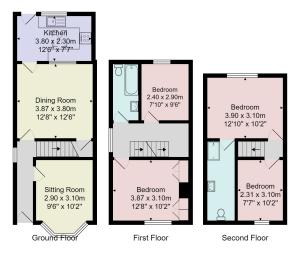

#### OUTSIDE

To the rear of the property there is an enclosed courtyard garden.

Tenure - Freehold

Council Tax Band - C

Total Area: 100.8 m<sup>2</sup> ... 1085 ft<sup>2</sup> All measurements are approximate and for display purposes only. No liability is accepted by either the agency or Box Property Solutions Ltd as to the exact measurements of the rooms. Box Property Solutions Ltd retains the copyright on this plan and allows agents to use it with agreed permission.