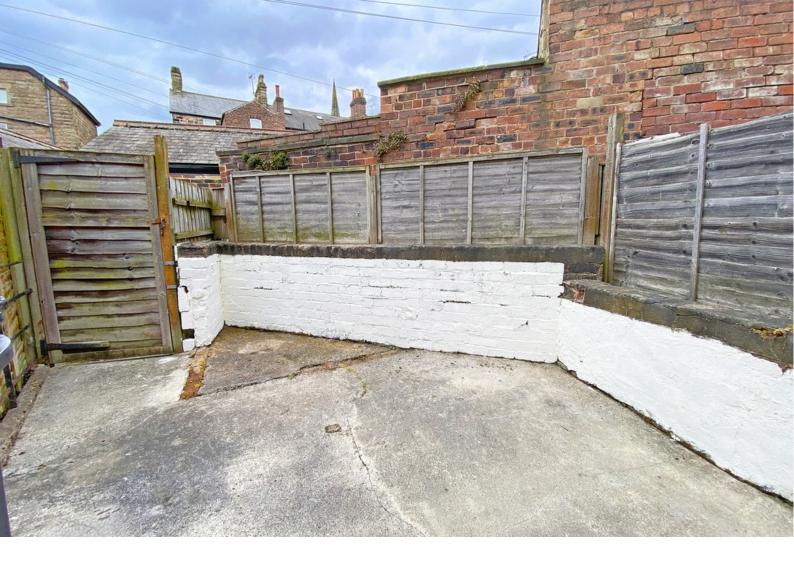

#### OUTSIDE

To the rear of the property there is an enclosed courtyard garden.

Tenure - Freehold

Council Tax Band - C

Total Area: 100.8 m<sup>2</sup> ... 1085 ft<sup>2</sup> All measurements are approximate and for display purposes only. No liability is accepted by either the agency or Box Property Solutions Ltd as to the exact measurements of the rooms. Box Property Solutions Ltd retains the copyright on this plan and allows agents to use it with agreed permission.