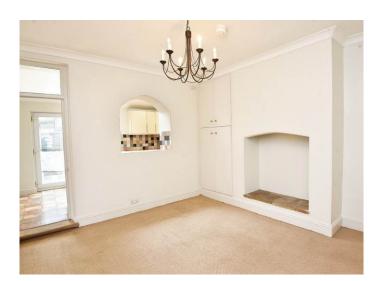

#### DINING ROOM

A further good-sized reception room with fitted cupboards and under-stairs cupboard.