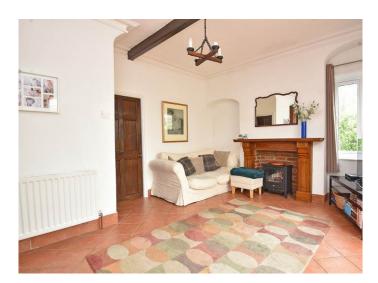

#### SITTING ROOM

A spacious reception room with tiled floor and feature fireplace with the wood surround. Understands cupboard.