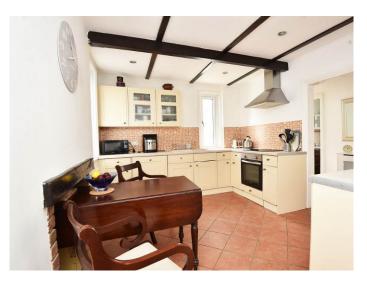

#### SITTING ROOM

A spacious reception room with tiled floor and feature fireplace with the wood surround. Understands cupboard.

#### CONSERVATORY

Providing a further sitting or dining area with windows and glazed doors overlooking the garden.

#### **KITCHEN**

With a range of fitted units of electric hob and oven. Integrated dishwasher.