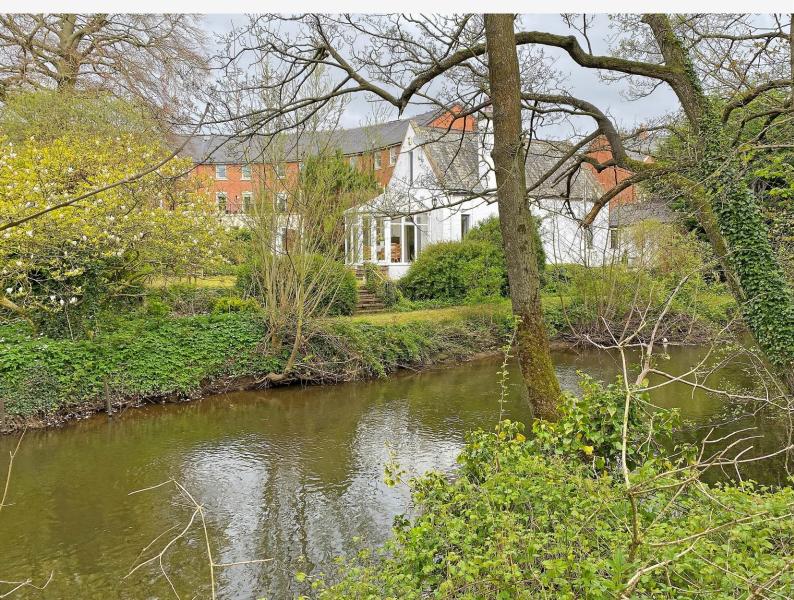

This characterful property enjoys an idyllic position having attractive gardens with river frontage. The cottage provides generous living accommodation on the ground floor, including a sitting room, conservatory extension, office, dining kitchen and downstairs bathroom, in addition to two first-floor double bedrooms, including the main bedroom which has a modern en-suite shower room. Parking is provided by way of a detached single garage.

#### OUTSIDE

The property has a detached single garage which can be used for parking. There is an attractive garden surrounding the property with lawn, patio and planted borders enjoying a delightful outlook over the adjoining river. The boundary of the property is the river's edge.