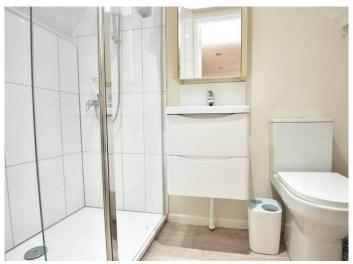

#### BATHROOM

With WC, washbasin, and bath with shower fitting.

#### **EN-SUITE SHOWER ROOM**

A modem white suite comprising WC, washbasin, and shower.