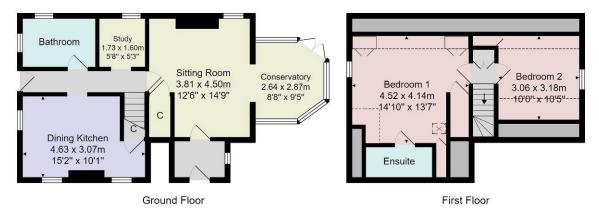

This characterful property enjoys an idyllic position having attractive gardens with river frontage. The cottage provides generous living accommodation on the ground floor, including a sitting room, conservatory extension, office, dining kitchen and downstairs bathroom, in addition to two first-floor double bedrooms, including the main bedroom which has a modern en-suite shower room. Parking is provided by way of a detached single garage.

#### FIRST FLOOR

BEDROOMS

There are two good-sized bedrooms on the first floor.

Tenure - Freehold

Council Tax Band - E

Total Area: 91.2 m<sup>2</sup> ... 982 ft<sup>2</sup> (Excluding Eaves) All measurements are approximate and for display purposes only. No liability is accepted by either the agency or Box Property Solutions Ltd as to the exact measurements of the rooms. Box Property Solutions Ltd retains the copyright on this plan and allows agents to use it with agreed permission.