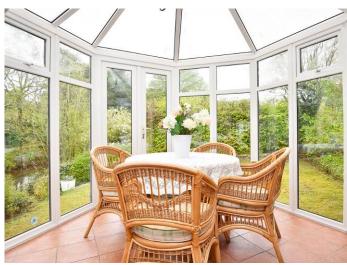

#### CONSERVATORY

Providing a further sitting or dining area with windows and glazed doors overlooking the garden.