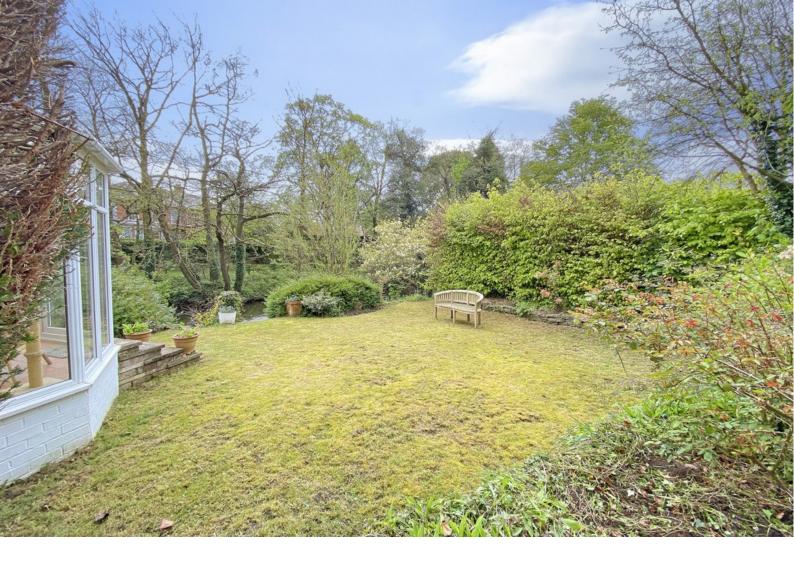

#### OUTSIDE

The property has a detached single garage which can be used for parking. There is an attractive garden surrounding the property with lawn, patio and planted borders enjoying a delightful outlook over the adjoining river. The boundary of the property is the river's edge.