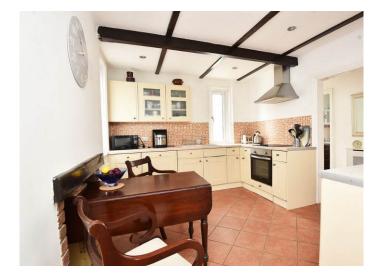

#### **SITTING ROOM**

A spacious reception room with tiled floor and feature fireplace with the wood surround. Understands cupboard.

#### **CONSERVATORY**

Providing a further sitting or dining area with windows and glazed doors overlooking the garden.

#### **KITCHEN**

With a range of fitted units of electric hob and oven. Integrated dishwasher.