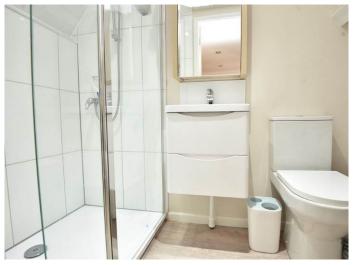

### **EN-SUITE SHOWER ROOM**

A modem white suite comprising WC, washbasin, and shower.