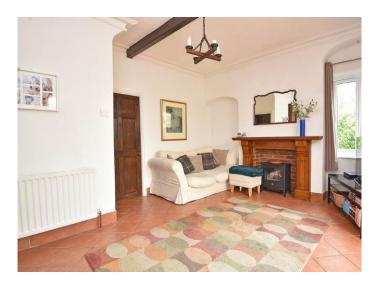

#### **SITTING ROOM**

A spacious reception room with tiled floor and feature fireplace with the wood surround. Understands cupboard.