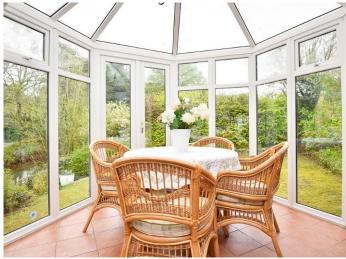

#### **CONSERVATORY**

Providing a further sitting or dining area with windows and glazed doors overlooking the garden.