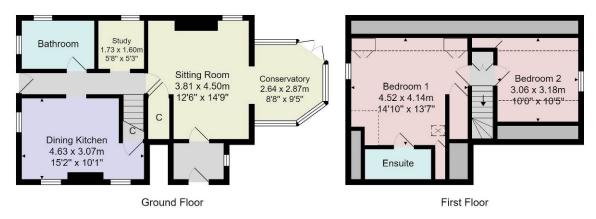

# GROUND FLOOR ENTRANCE HALL

#### **SITTING ROOM**

A spacious reception room with tiled floor and feature fireplace with the wood surround. Understands cupboard.

#### **CONSERVATORY**

Providing a further sitting or dining area with windows and glazed doors overlooking the garden.

#### **KITCHEN**

With a range of fitted units of electric hob and oven. Integrated dishwasher.

#### **OFFICE**

Providing a useful workspace with fitted desk.

#### **BATHROOM**

With WC, washbasin, and bath with shower fitting.

# FIRST FLOOR BEDROOMS

There are two good-sized bedrooms on the first floor.

### **EN-SUITE SHOWER ROOM**

A modem white suite comprising WC, washbasin, and shower.

Tenure - Freehold

**Council Tax Band - E** 

Total Area: 91.2 m² ... 982 ft² (Excluding Eaves)
All measurements are approximate and for display purposes only.

No liability is accepted by either the agency or Box Property Solutions Ltd as to the exact measurements of the rooms.