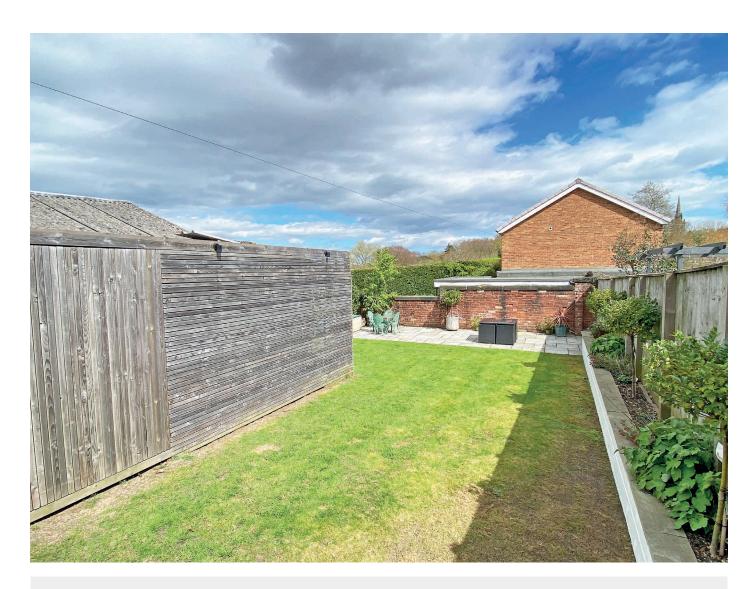

## Outside

Block-paved forecourt garden to front providing parking. Large rear garden with lawn, planted borders and paved sitting areas and additional space. The garage has been converted to provide a store with light, power and alarm.