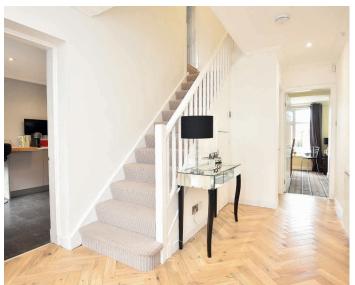

# GROUND FLOOR ENTRANCE HALL

With oak flooring and central heating radiator. Spotlighting to ceiling and under-stairs cupboard.