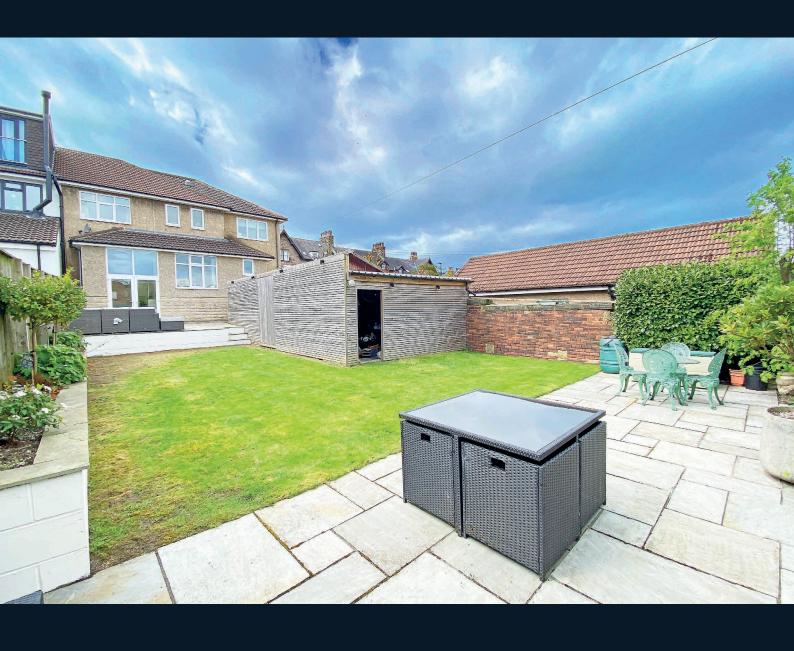

## Outside

Block-paved forecourt garden to front providing parking. Large rear garden with lawn, planted borders and paved sitting areas and additional space. The garage has been converted to provide a store with light, power and alarm.