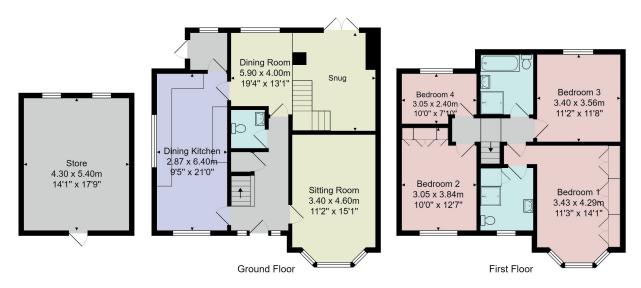

# **FLOOR PLAN**

Total Area: 138.4 m² ... 1490 ft² (excluding store)

All measurements are approximate and for display purposes only.

No liability is accepted by either the agency or Box Property Solutions Ltd as to the exact measurements of the rooms.

Box Property Solutions Ltd retains the copyright on this plan and allows agents to use it with agreed permission.