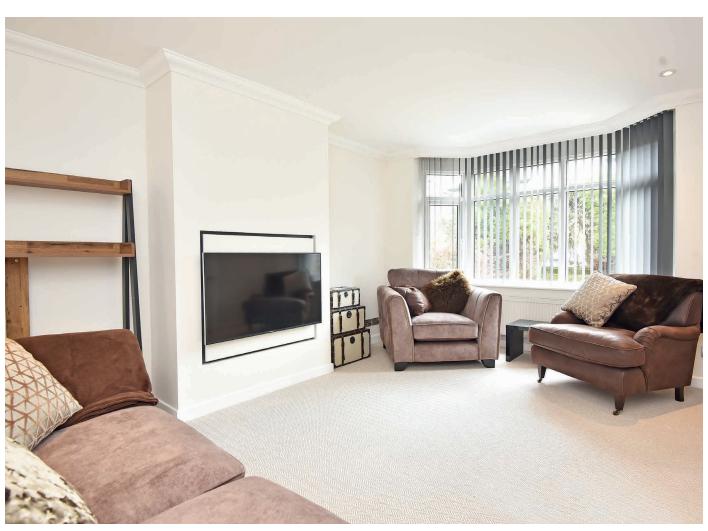

#### SITTING ROOM

Bay window to front, central heating radiator and spotlighting to ceiling. Built-in media wall.