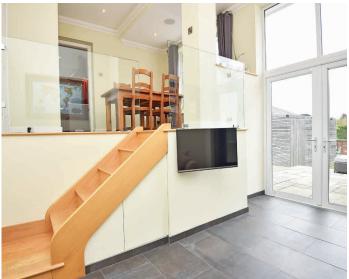

### **DINING ROOM / SNUG**

A large open-plan living space with stairs leading from the dining area to the snug, which provides a further sitting area with under-floor heating and glazed doors leading to the garden.