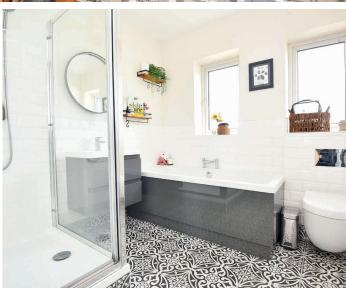

#### **BATHROOM**

Modern white suite comprising bath, low-flush WC, washbasin set within vanity unit, and walk-in shower. Tiling to walls and floor with underfloor heating. Windows to rear. Heated towel rail.