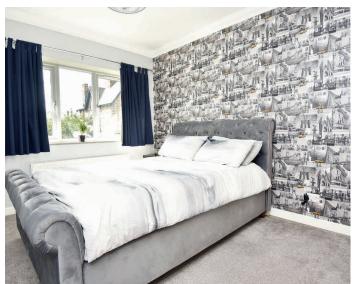

#### **BEDROOM 1**

A double bedroom with bay window to front and central heating radiator. Fitted furniture including wardrobes.

#### **BEDROOM 2**

A double bedroom with window to rear and central heating radiator.

#### **BEDROOM 3**

A double bedroom with window to front, central heating radiator and fitted wardrobes.

# **BEDROOM 4**

Window to rear and central heating radiator.