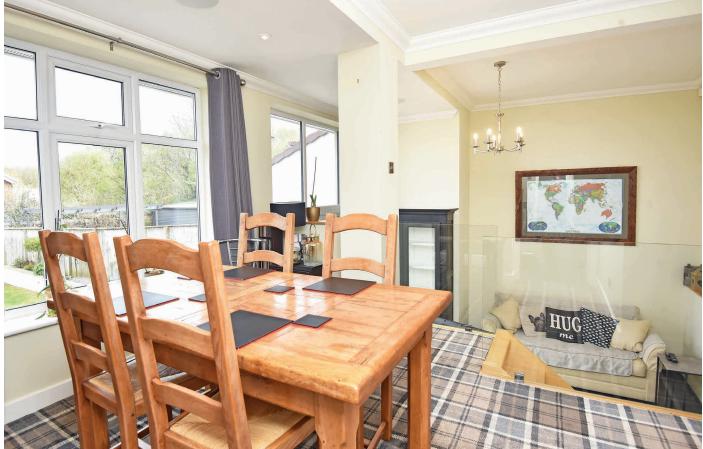

#### **DINING KITCHEN**

With space for dining table. The kitchen comprises a range of stylish modern fitted units with induction hob, integrated double oven, integrated full-height fridge and freezer, and dishwasher.