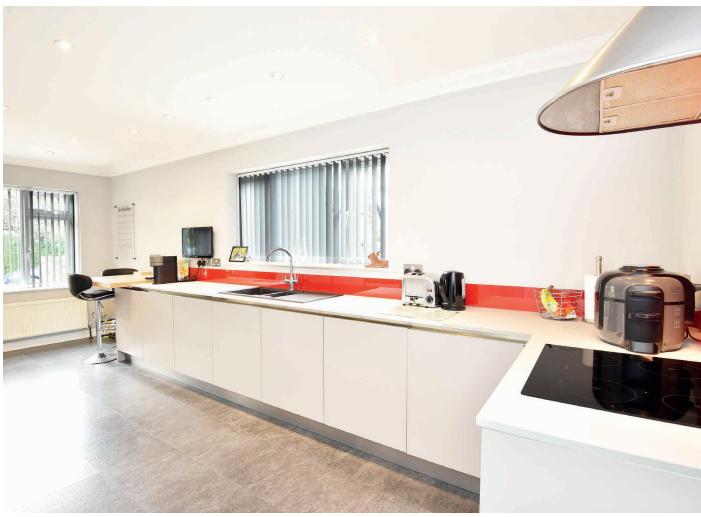

#### **DINING KITCHEN**

With space for dining table. The kitchen comprises a range of stylish modern fitted units with induction hob, integrated double oven, integrated full-height fridge and freezer, and dishwasher.