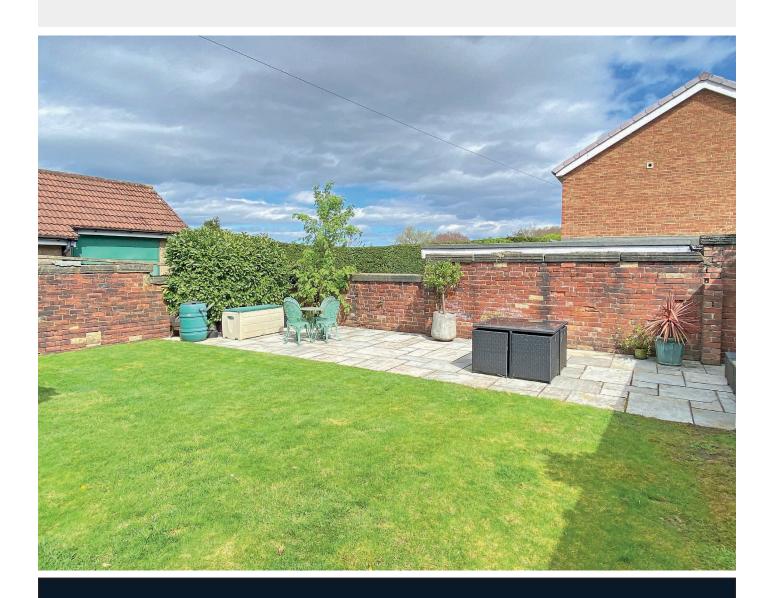

## Outside

Block-paved forecourt garden to front providing parking. Large rear garden with lawn, planted borders and paved sitting areas and additional space. The garage has been converted to provide a store with light, power and alarm.