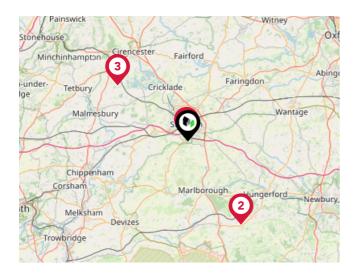

## Trunk Roads/Motorways

| Pin | Name   | Distance    |
|-----|--------|-------------|
| 1   | M4 J15 | 3.17 miles  |
| 2   | M4 J16 | 3.35 miles  |
| 3   | M4 J14 | 14.66 miles |
| 4   | M4 J17 | 15.05 miles |
| 5   | M4 J13 | 21.45 miles |

#### Airports/Helipads

| Pin | Name                             | Distance    |
|-----|----------------------------------|-------------|
| 1   | Gloucestershire Airport          | 28.26 miles |
| 2   | London Oxford Airport            | 27.56 miles |
| 3   | Southampton Airport              | 45.82 miles |
| 4   | Bristol International<br>Airport | 41.89 miles |