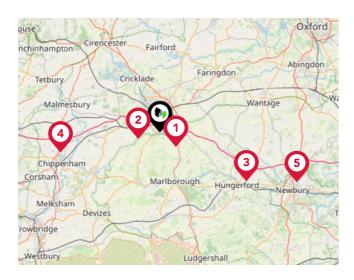

#### National Rail Stations

| Pin | Name                 | Distance   |
|-----|----------------------|------------|
|     | Swindon Rail Station | 0.56 miles |
| 2   | Bedwyn Rail Station  | 14.6 miles |
| 3   | Kemble Rail Station  | 13.3 miles |

## Trunk Roads/Motorways

| Pin | Name   | Distance    |
|-----|--------|-------------|
| 1   | M4 J15 | 3.17 miles  |
| 2   | M4 J16 | 3.35 miles  |
| 3   | M4 J14 | 14.66 miles |
| 4   | M4 J17 | 15.05 miles |
| 5   | M4 J13 | 21.45 miles |