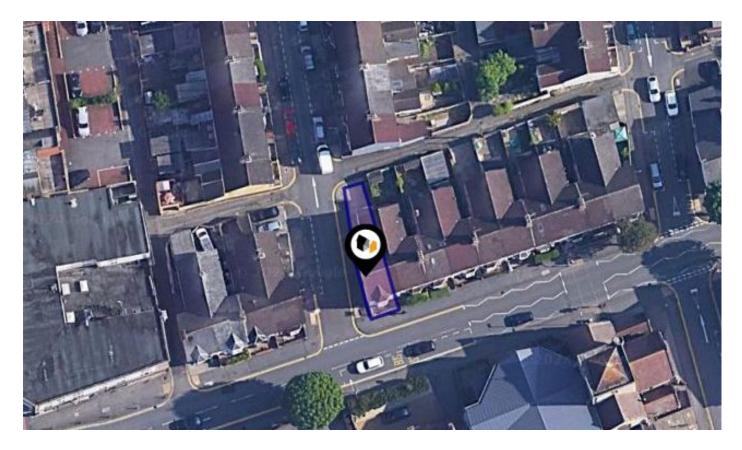

See More Online

# **KFT:** Key Facts for Tenants An Insight Into This Property & the Local Market

Tuesday 30<sup>th</sup> April 2024



## **GROUNDWELL ROAD, SWINDON, SN1**

#### McFarlane Sales & Lettings Ltd

28-30 Wood Street Swindon SN1 4AB 01793 611841 tom@mcfarlaneproperty.com www.mcfarlaneproperty.com





## Property **Overview**





#### Property

| Туре:            | Terraced                                | Last Sold £/ft <sup>2</sup> : | £806     |
|------------------|-----------------------------------------|-------------------------------|----------|
| Bedrooms:        | 1                                       | Tenure:                       | Freehold |
| Floor Area:      | 301 ft <sup>2</sup> / 28 m <sup>2</sup> |                               |          |
| Plot Area:       | 0.02 acres                              |                               |          |
| Year Built :     | After 2012