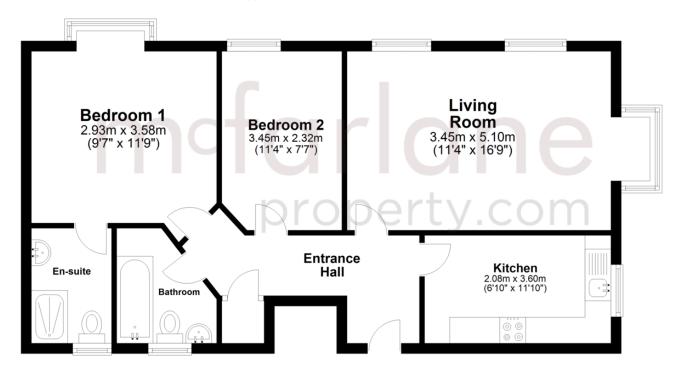

### **Ground Floor**

Approx. 62.3 sq. metres (670.6 sq. feet)

Total area: approx. 62.3 sq. metres (670.6 sq. feet)

Our team are friendly, experienced and are all local. They know it better than they do their own living rooms and can help you find what you're looking for because we love where we live.