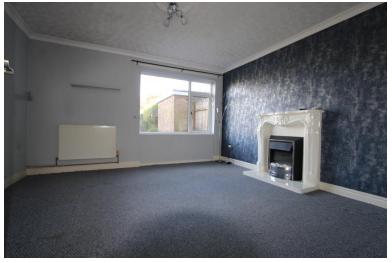

# **Lounge** (3.88m x 3.67m/ 12'9" x 12'):

Sink into the plush comforts of the lounge, where sunlight dances through double glazed windows.