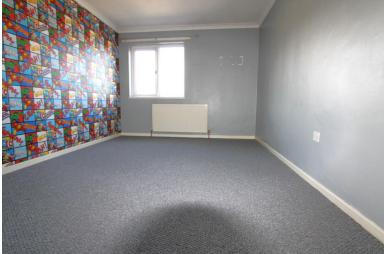

### **Master Bedroom**

 $(3.77m \times 3.33m/ 12'4" \times 10'11")$ : Retreat to the master bedroom, with Fitted carpet, Double Glazed window and plenty of space to unwind.