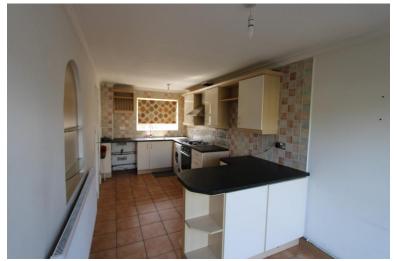

# Kitchen/Dining Room

(5.71m x 2.38m/ 18'9" x 7'10"):

Enter the heart of the home, spacious kitchen/dining room is fitted with matching base and eye level units with workspace over, fitted electric oven, Four ring Gas Hob with extractor fan over and stainless steel sink.