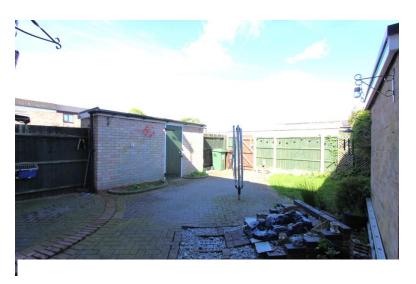

### Outdoor:

Rear Garden: Step into your private outdoor retreat, mainly paved for easy maintaining, brick-built shed, offering the perfect space for storage. Enclosed with fencing, this secluded haven provides the ideal backdrop for alfresco gatherings and moments of reflection.

Front Garden: Lush lawn and bedded borders. A pathway leads its way to the doorstep.