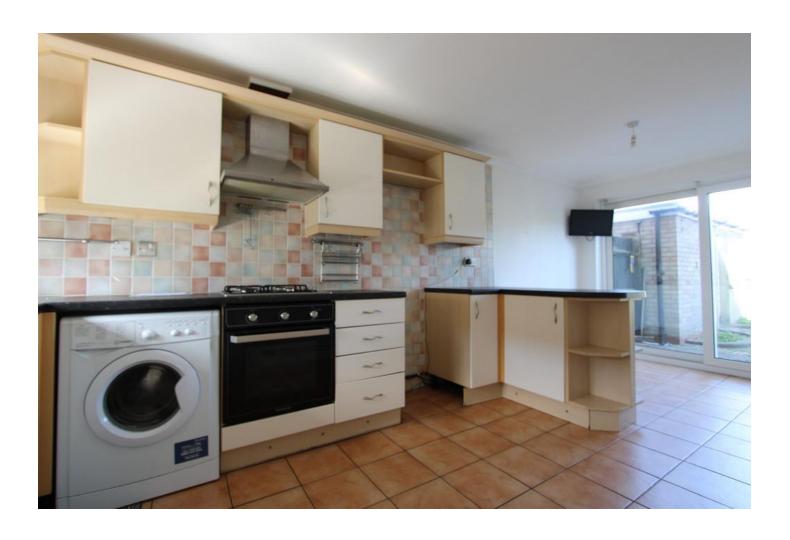

# Kitchen/Dining Room

(5.71m x 2.38m/ 18'9" x 7'10"):

Enter the heart of the home, spacious kitchen/dining room is fitted with matching base and eye level units with workspace over, fitted electric oven, Four ring Gas Hob with extractor fan over and stainless steel sink.