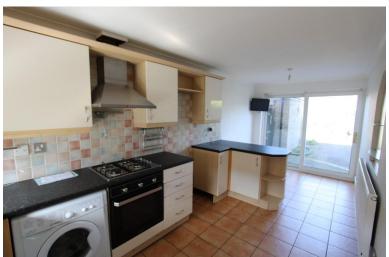

# Kitchen/Dining Room

(5.71m x 2.38m/ 18'9" x 7'10"):

Enter the heart of the home, spacious kitchen/dining room is fitted with matching base and eye level units with workspace over, fitted electric oven, Four ring Gas Hob with extractor fan over and stainless steel sink.