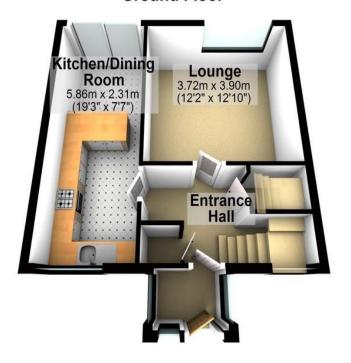

# **Ground Floor:**

# **Lounge** (3.88m x 3.67m/ 12'9" x 12'):

Sink into the plush comforts of the lounge, where sunlight dances through double glazed windows.

# Kitchen/Dining Room

(5.71m x 2.38m/ 18'9" x 7'10"):

Enter the heart of the home, spacious kitchen/dining room is fitted with matching base and eye level units with workspace over, fitted electric oven, Four ring Gas Hob with extractor fan over and stainless steel sink.