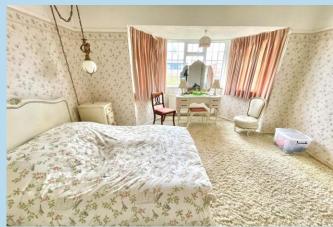

### **BEDROOM 1**

14' x 10' 6" (4.27m x 3.2m) min

### **BEDROOM 2**

13' 10" x 12' (4.22m x 3.66m)