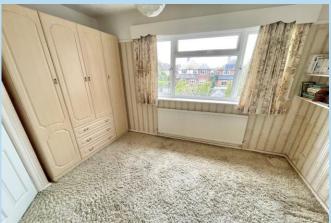

### **BEDROOM 2**

13' 10" x 12' (4.22m x 3.66m)

### **BEDROOM 3**

12' 7" x 9' 8" (3.84m x 2.95m)