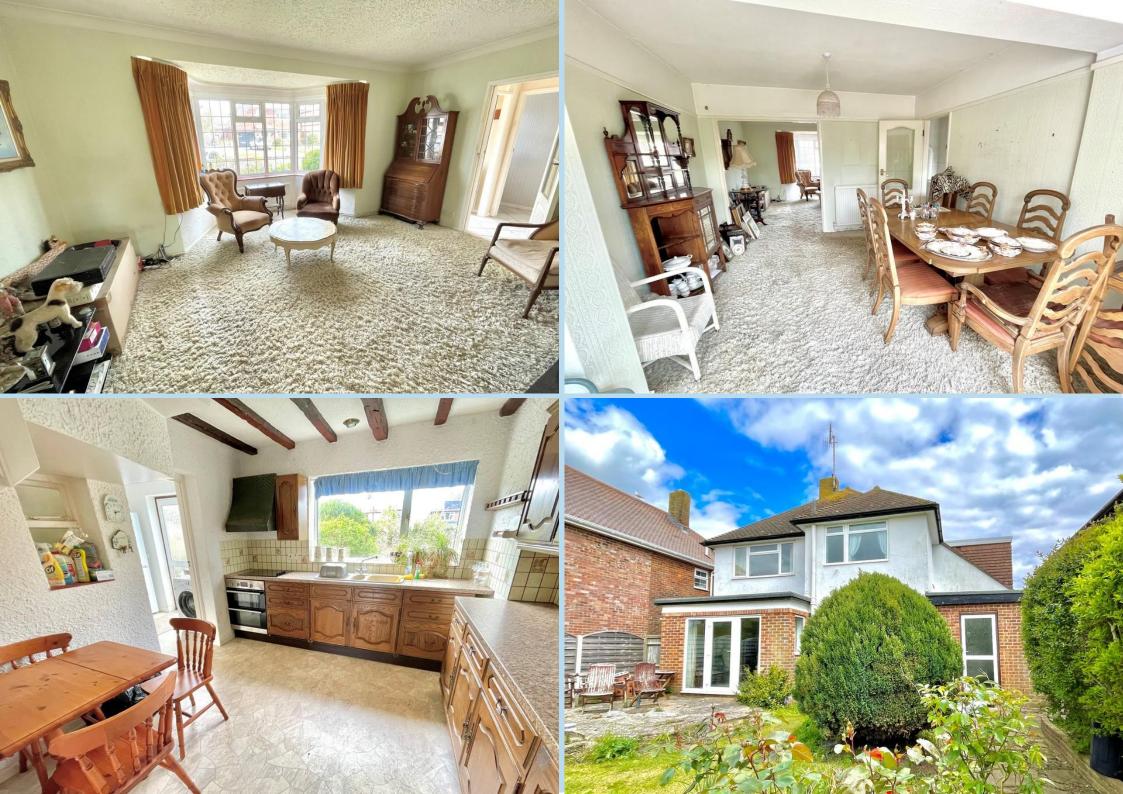

An older style detached house pleasantly situated in the very popular Harsfold Road that leads directly down to Rustington beach and seafront.

The property does require modernising throughout and would appeal to those looking to refurbish a house to their own style and design.

In brief the accommodation comprises: - entrance hall, ground floor cloakroom, bay fronted lounge, extended dining room, kitchen, utility room, three bedrooms, en suite shower room/WC and a family bathroom/WC. Outside there is a private drive providing off road parking and leads to the integral garage. There is a good size 65' x 40' west facing rear garden.

#### LOUNGE

15' 8" x 15' 8" (4.78m x 4.78m) max

# **DINING ROOM**

15' 5" x 11' 4" (4.7m x 3.45m)

#### **KITCHEN**

12' 8" x 10' 5" (3.86m x 3.18m)

# **WEST REAR GARDEN**

65' x 40' (19.81m x 12.19m)

01903 850450

90 THE STREET, RUSTINGTON, WEST SUSSEX, **BN163NJ** 