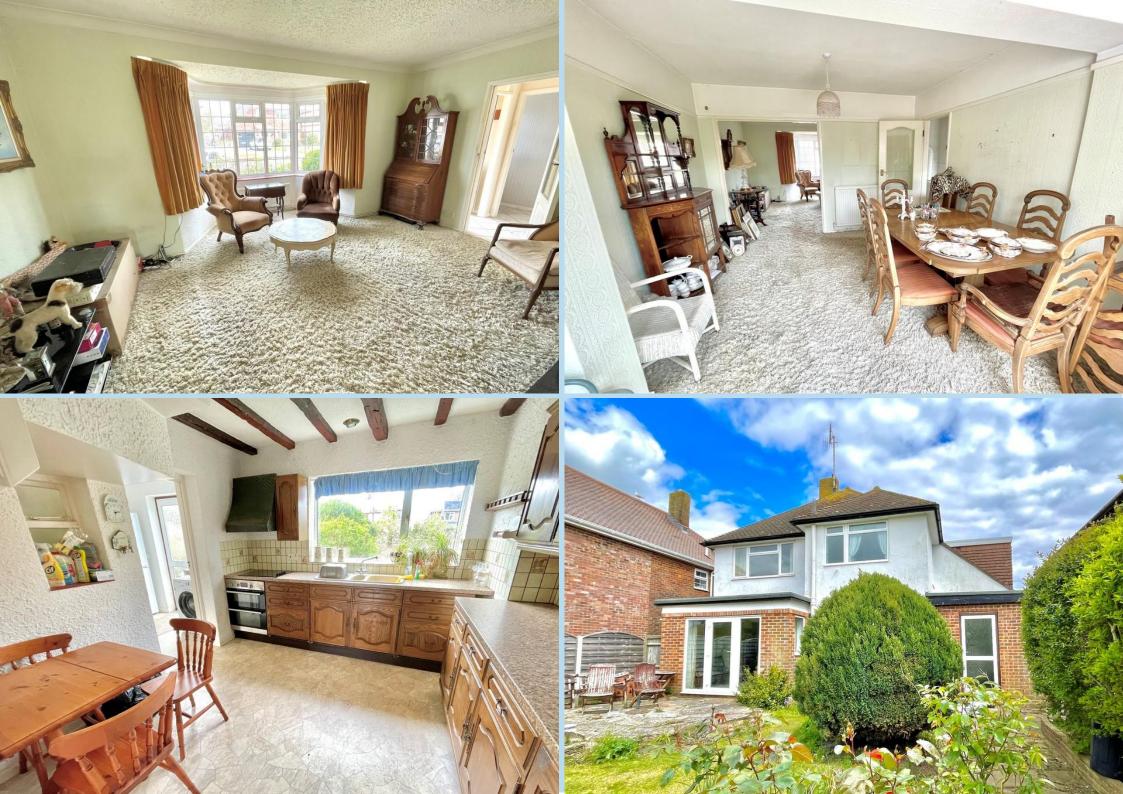

An older style detached house pleasantly situated in the very popular Harsfold Road that leads directly down to Rustington beach and seafront.

The property does require modernising throughout and would appeal to those looking to refurbish a house to their own style and design.

In brief the accommodation comprises: - entrance hall, ground floor cloakroom, bay fronted lounge, extended dining room, kitchen, utility room, three bedrooms, en suite shower room/WC and a family bathroom/WC. Outside there is a private drive providing off road parking and leads to the integral garage. There is a good size 65' x 40' west facing rear garden.

Harsfold Road is a particularly sought after location in South Rustington and runs between Holmes Lane and Sea Road (the seafront).