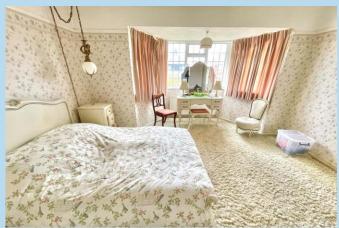

#### **BEDROOM 1**

14' x 10' 6" (4.27m x 3.2m) min

## **BEDROOM 2**

13' 10" x 12' (4.22m x 3.66m)

## **BEDROOM 3**

12' 7" x 9' 8" (3.84m x 2.95m)