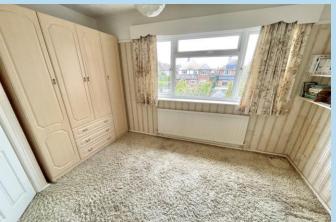

#### **BEDROOM 1**

14' x 10' 6" (4.27m x 3.2m) min

## **BEDROOM 2**

13' 10" x 12' (4.22m x 3.66m)

## **BEDROOM 3**

12' 7" x 9' 8" (3.84m x 2.95m)