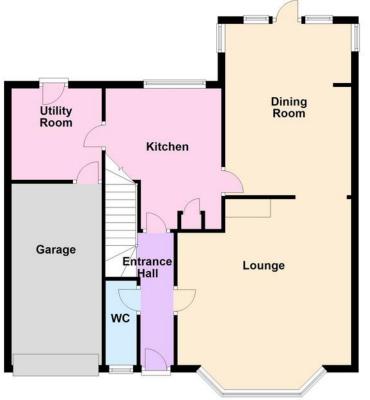

In brief the accommodation comprises: - entrance hall, ground floor cloakroom, bay fronted lounge, extended dining room, kitchen, utility room, three bedrooms, en suite shower room/WC and a family bathroom/WC. Outside there is a private drive providing off road parking and leads to the integral garage. There is a good size 65' x 40' west facing rear garden.

# **Ground Floor** Approx. 78.0 sq. metres (839.5 sq. feet)

Total area: approx. 134.8 sq. metres (1451.2 sq. feet)

#### **ENTRANCE HALL**

#### CLOAKROOM

#### LOUNGE

15' 8" x 15' 8" (4.78m x 4.78m) max

## **DINING ROOM**

15' 5" x 11' 4" (4.7m x 3.45m)

#### **KITCHEN**

12' 8" x 10' 5" (3.86m x 3.18m)

## **UTILITY ROOM**

8' 3" x 8' 2" (2.51m x 2.49m)

#### **GARAGE**

16' 4" x 8' 9" (4.98m x 2.67m)

01903 850450

90 THE STREET, RUSTINGTON, WEST SUSSEX, **BN163NJ** 

> sales@hawkemetcalfe.co.uk www.hawkemetcalfe.co.uk