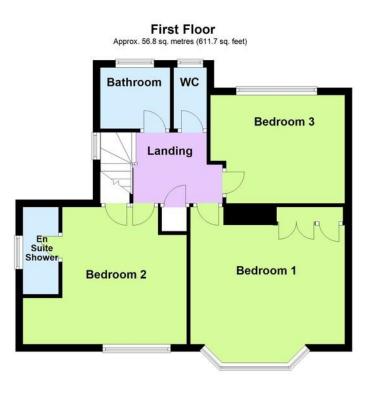

In brief the accommodation comprises: - entrance hall, ground floor cloakroom, bay fronted lounge, extended dining room, kitchen, utility room, three bedrooms, en suite shower room/WC and a family bathroom/WC. Outside there is a private drive providing off road parking and leads to the integral garage. There is a good size 65' x 40' west facing rear garden.

#### **BEDROOM 1**

14' x 10' 6" (4.27m x 3.2m) min

## **BEDROOM 2**

13' 10" x 12' (4.22m x 3.66m)

### **EN SUITE SHOWER/WC**

## **BEDROOM 3**

12' 7" x 9' 8" (3.84m x 2.95m)

## **BATHROOMWC**

PRIVATE DRIVE