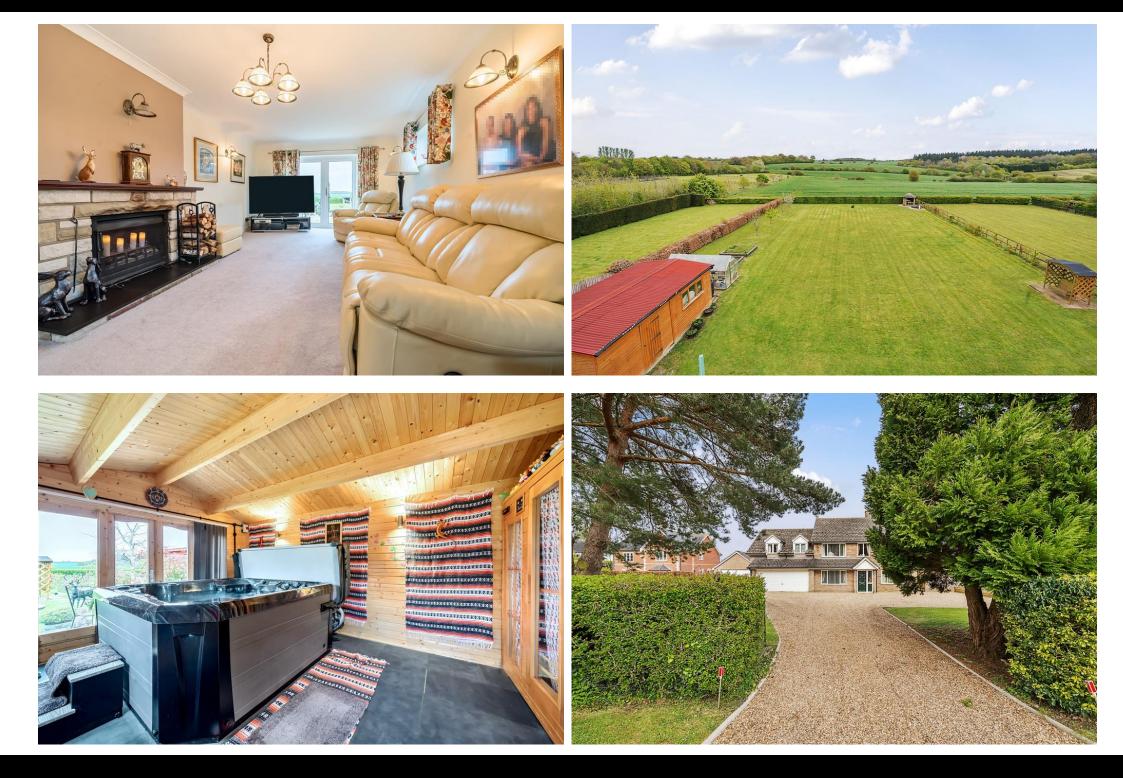

# **OVERVIEW**

Located in the village of 'Stanstead' just outside Long Melford we are delighted to offer this substantial Five bedroom detached family home which incorporates a two storey two bedroom self contained annex being situated on a substantial plot approaching 0.7 acres overall with undisturbed views to the rear overlooking rolling fields and countryside.

The property is accessed via a sweeping shingle driveway proving parking for numerous vehicle's leading to two double garages. The rear garden is laid to lawn with countryside views, two large patios, outside undercover sauna which includes a hot tub and sauna, there is a large work shop/office ideal if working from home or hobby room.