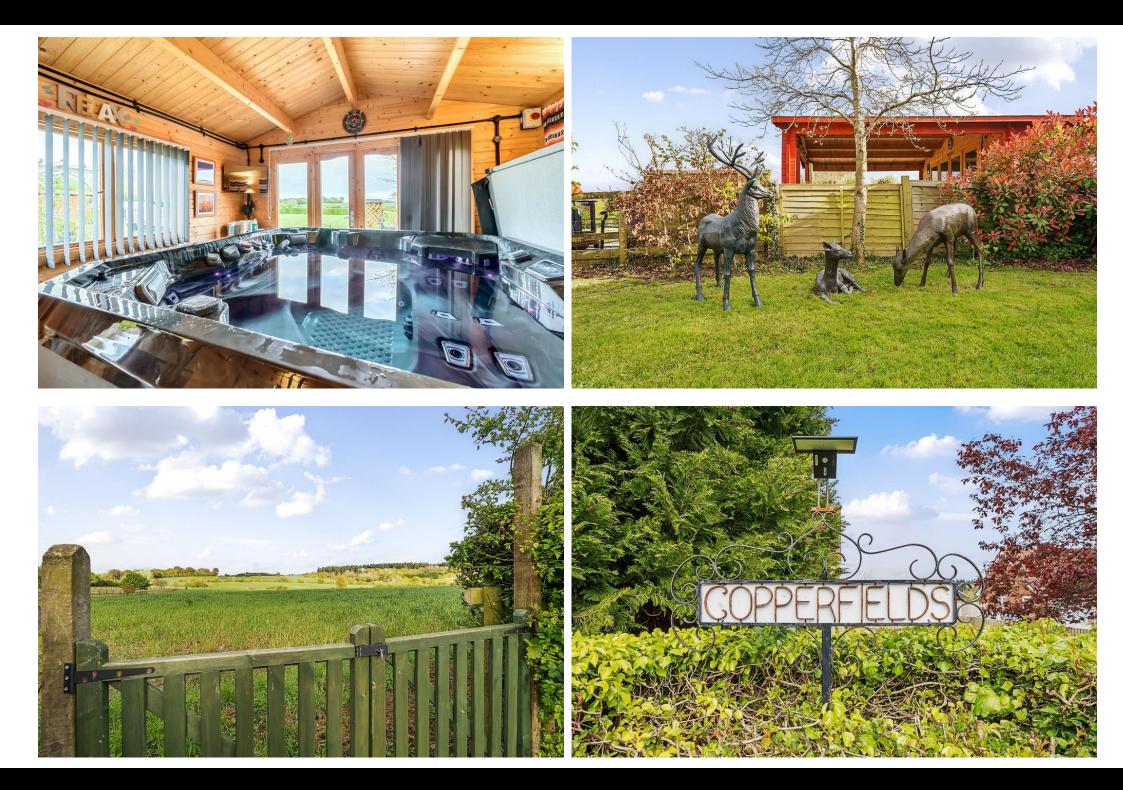

The property is accessed via a sweeping shingle driveway proving parking for numerous vehicle's leading to two double garages. The rear garden is laid to lawn with countryside views, two large patios, outside undercover sauna which includes a hot tub and sauna, there is a large work shop/office ideal if working from home or hobby room.

### Copperfields, Upper Street, Stanstead, Sudbury, CO10 9AT