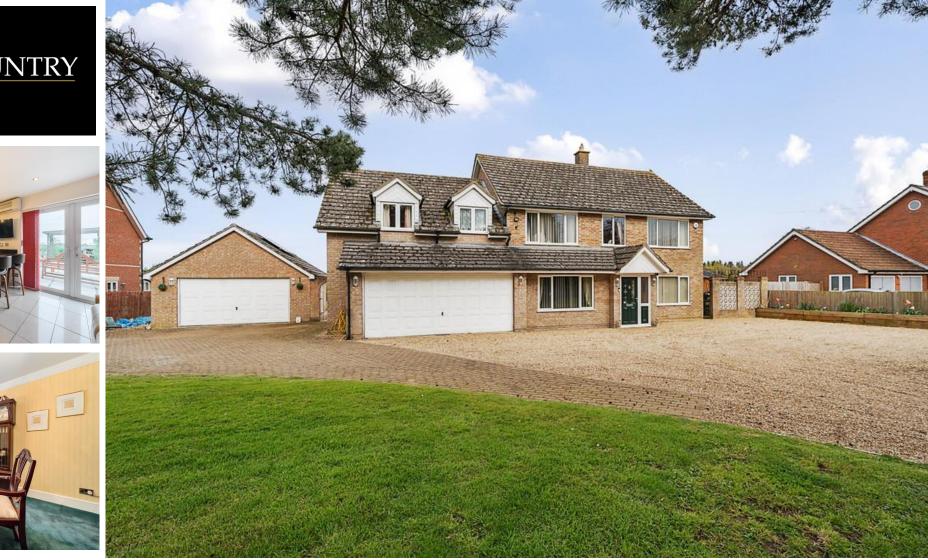

### Copperfields, Upper Street, Stanstead, Sudbury, CO10 9AT

#### Offers In Excess Of £900,000

Located in the village of 'Stanstead' just outside Long Melford we are delighted to offer this substantial Five bedroom detached family home which incorporates a two storey two bedroom self contained annex being situated on a substantial plot approaching 0.7 acres with undisturbed views to the rear over rolling fields and countryside.

# **OVERVIEW**

Located in the village of 'Stanstead' just outside Long Melford we are delighted to offer this substantial Five bedroom detached family home which incorporates a two storey two bedroom self contained annex being situated on a substantial plot approaching 0.7 acres overall with undisturbed views to the rear overlooking rolling fields and countryside.

The property is accessed via a sweeping shingle driveway proving parking for numerous vehicle's leading to two double garages. The rear garden is laid to lawn with countryside views, two large patios, outside undercover sauna which includes a hot tub and sauna, there is a large work shop/office ideal if working from home or hobby room.