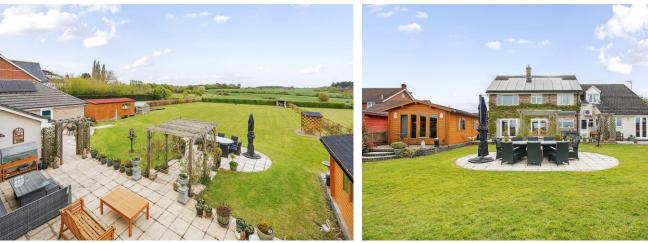

The property is accessed via a sweeping shingle driveway proving parking for numerous vehicle's leading to two double garages. The rear garden is laid to lawn with countryside views, two large patios, outside undercover sauna which includes a hot tub and sauna, there is a large work shop/office ideal if working from home or hobby room.