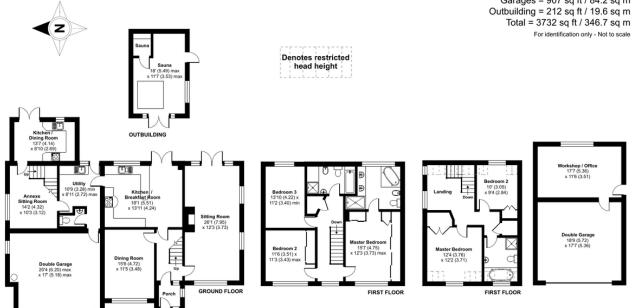

#### Upper Street, Stanstead, Sudbury, CO10

Approximate Area = 2552 sq ft / 237 sq m (excludes garage) Limited Use Area(s) = 61 sq ft / 5.6 sq m Garages = 907 sq ft / 84.2 sq m Outbuilding = 212 sq ft / 19.6 sq m Total = 3732 sq ft / 346.7 sq m

Floor plan produced in accordance with RICS Property Measurement Standards incorporating International Property Measurement Standards (IPMS2 Residential). ©ntchecorn 2024. Produced for Fine & Country. REF: 1121062