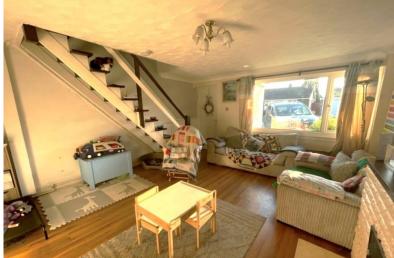

## **LOUNGE**

15' 6" x 14' (4.72m x 4.27m) Window to front, feature gas fireplace, with stairs rising to first floor.