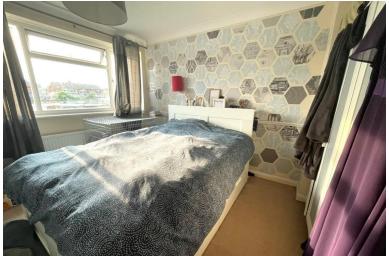

#### BEDROOM ONE

12' 10 "  $\times$  10 ' 6" (3.91m  $\times$  3.2m) Window to front, built in wardrobe, radiator.

#### **BEDROOM TWO**

13'  $8" \times 8' 6" (4.17m \times 2.59m)$  Window to rear, radiator.