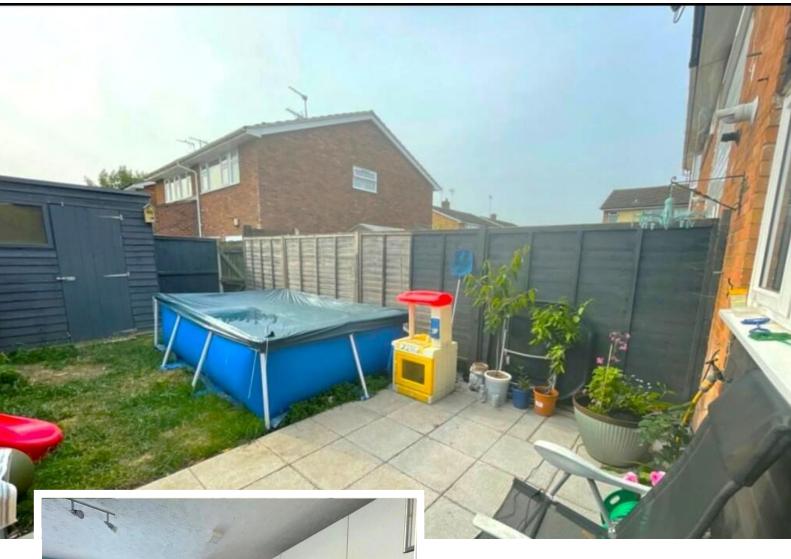

## **OUTSIDE**

Externally the property has an enclosed rear garden which boasts a patio area, the rest is mainly laid to lawn. There is also a front garden which is mainly laid to lawn. This gives the potential to add a driveway subject to the relevant planning.