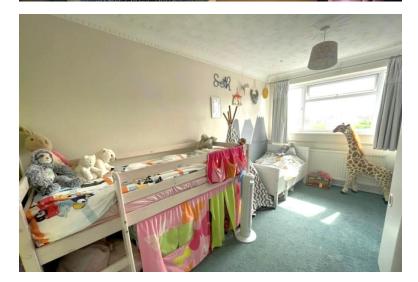

#### BEDROOM ONE

12' 10 "  $\times$  10 ' 6" (3.91m  $\times$  3.2m) Window to front, built in wardrobe, radiator.

#### **BEDROOM TWO**

13'  $8" \times 8' 6" (4.17m \times 2.59m)$  Window to rear, radiator.