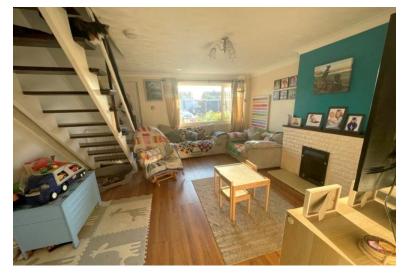

## **LOUNGE**

15' 6" x 14' (4.72m x 4.27m) Window to front, feature gas fireplace, with stairs rising to first floor.