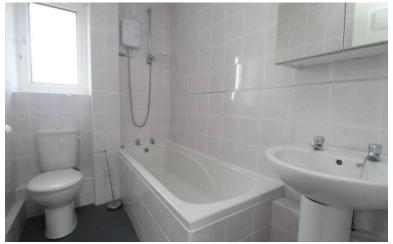

### **BATHROOM**

Frosted window to rear, panel bath with shower overhead, tiled walls, low level WC, wash hand basin and radiator.