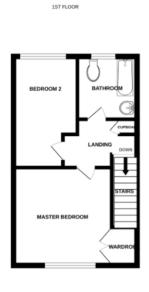

#### **LANDING**

#### BEDROOM ONE

12' 10 "  $\times$  10 ' 6" (3.91m  $\times$  3.2m) Window to front, built in wardrobe, radiator.

#### **BEDROOM TWO**

13'  $8" \times 8' 6" (4.17m \times 2.59m)$  Window to rear, radiator.

### **BATHROOM**

Frosted window to rear, panel bath with shower overhead, tiled walls, low level WC, wash hand basin and radiator.