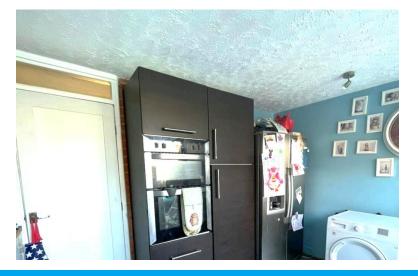

## KITCHEN/DINER

14' x 10' 4" (4.27m x 3.15m) installed in 2019, fitted with a range of wall and base units incorporating a stainless steel sink with drainer and mixer tap, tiled splash back, radiator, space for washing machine, fridge/freezer and integrated cooker, Window and door to rear aspect.