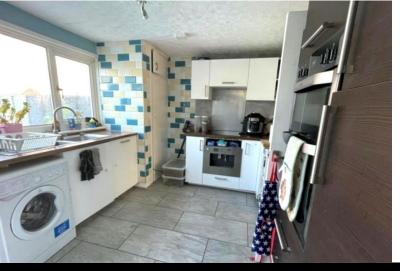

## KITCHEN/DINER

14' x 10' 4" (4.27m x 3.15m) installed in 2019, fitted with a range of wall and base units incorporating a stainless steel sink with drainer and mixer tap, tiled splash back, radiator, space for washing machine, fridge/freezer and integrated cooker, Window and door to rear aspect.