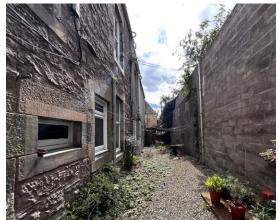

There is double glazing and electric heating throughout.

To the rear of the property is a communal strip of garden with drying area.

The main front door from James Street is shared with just one other property.