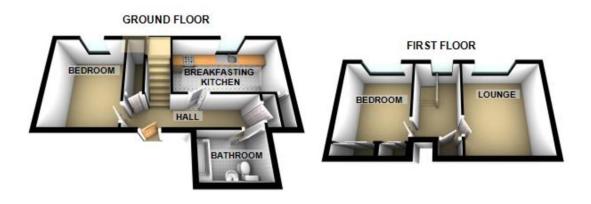

# Floorplans

### Property Room Sizes

HALL

LOUNGE

14' 9" x 11' 8" (4.5m x 3.56m)

**BREAKFASTING KITCHEN** 

11'9" x 8' 6" (3.58m x 2.59m)

**BATHROOM** 

7' 2" x 6' 3" (2.18m x 1.91m)

**BEDROOM** 

12'8" x 10'1" (3.86m x 3.07m)

**BEDROOM** 

12' 10" x 10' 0" (3.91m x 3.05m)

PLEASE NOTE: These particulars whilst believed to be accurate are set out as a general outline only for guidance and do not constitute any part of an offer or contract intending, purchasers should not rely on them as statements or representations of fact, but must satisfy themselves by inspection or otherwise as to their accuracy. No person in this firm's employment has the authority to make or give representation or warranty in respect of the property. All roomsizes are approximate and for general guidance only. They cannot be relied upon for fitting carpets, fumiture etc.