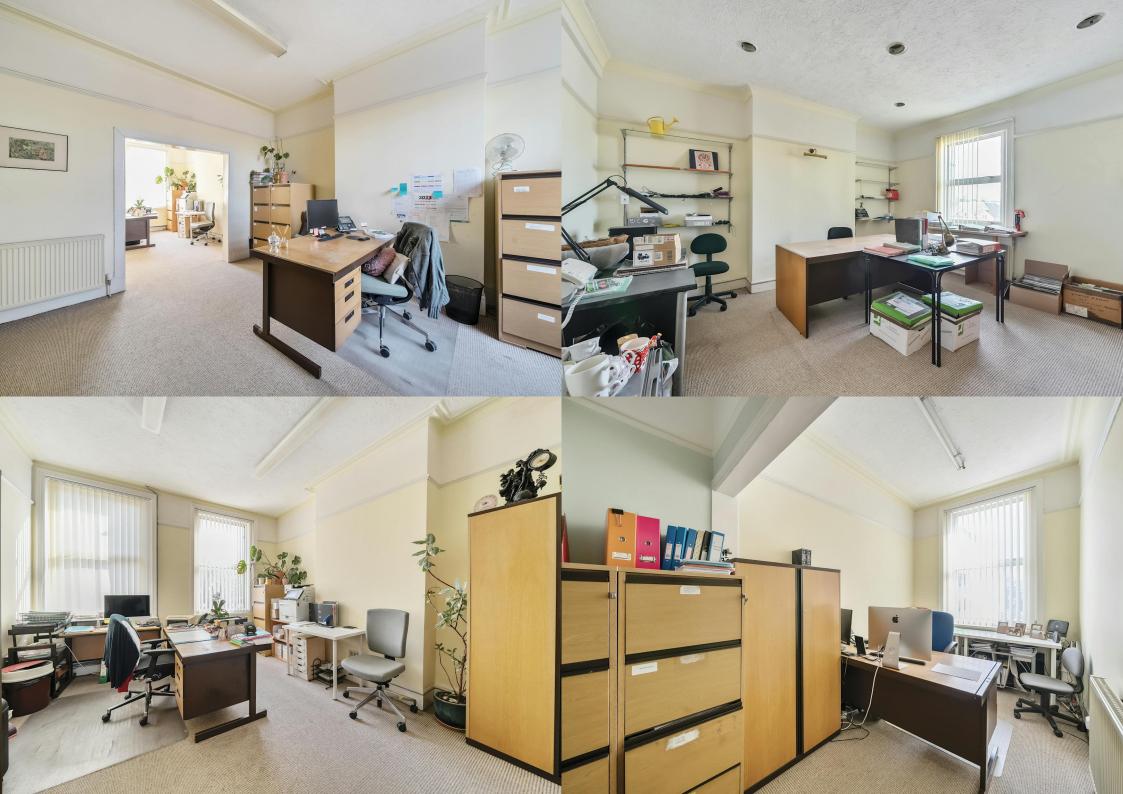

### Description

Each floor of this office boasts a versatile layout adaptable to your business needs, whether it's collaborative open-plan workspaces or private meeting rooms. Natural light floods the space, enhancing productivity and creativity among your team. With its own entrance and dedicated facilities, including restrooms and kitchenette areas, you'll enjoy complete privacy.