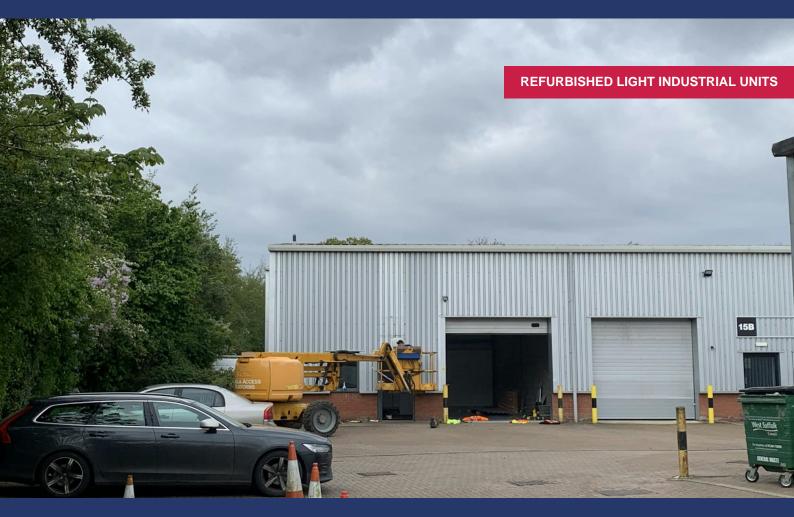

Unit 15c, Hillside Business Park

Hillside Road, Bury St. Edmunds, IP32 7EA

Light Industrial Starter Unit on primary employment estate close to A14.

**1,525** sq ft (141.68 sq m)

- 1,525 sq ft (141.68 sq m)
- Newly refurbished and ready for occupation
- Suitable for warehouse, light industrial or trade uses
- Popular trade location close to A14

## **Description**

The unit comprises a mid-terraced light industrial unit which has recently been refurbished and is ready for immediate occupation. The unit is of steel portal frame construction with insulated profile steel clad roof and elevations. Internally the unit benefits from an office area, disabled WC and kitchenette. Externally each unit has allocated car parking and front forecourt for vehicle loading.