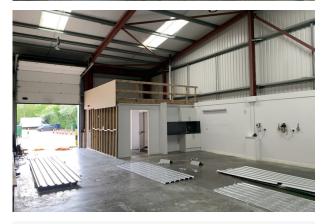

## **Description**

The unit comprises a mid-terraced light industrial unit which has recently been refurbished and is ready for immediate occupation. The unit is of steel portal frame construction with insulated profile steel clad roof and elevations. Internally the unit benefits from an office area, disabled WC and kitchenette. Externally each unit has allocated car parking and front forecourt for vehicle loading.