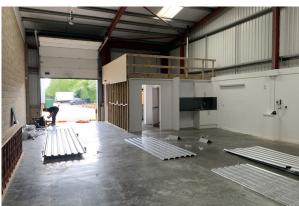

## **Description**

The unit comprises a mid-terraced light industrial unit which has recently been refurbished and is ready for immediate occupation. The unit is of steel portal frame construction with insulated profile steel clad roof and elevations. Internally the unit benefits from an office area, disabled WC and kitchenette. Externally each unit has allocated car parking and front forecourt for vehicle loading.