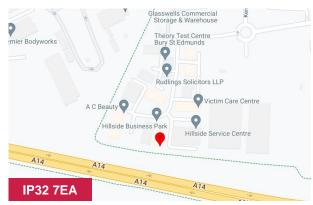

#### Location

Unit 15c is located at Hillside Business Park, approximately two miles east of Bury St Edmunds town and within close proximity to the A14. Hillside Business Park is located off of Kempson Way, one of the main roads serving the Moreton Hall/Suffolk Park employment areas which have become the towns primary commercial location.