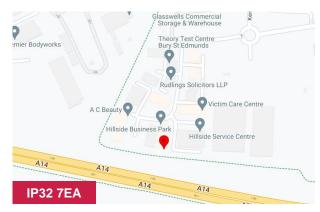

#### Location

Unit 15c is located at Hillside Business Park, approximately two miles east of Bury St Edmunds town and within close proximity to the A14. Hillside Business Park is located off of Kempson Way, one of the main roads serving the Moreton Hall/Suffolk Park employment areas which have become the towns primary commercial location.