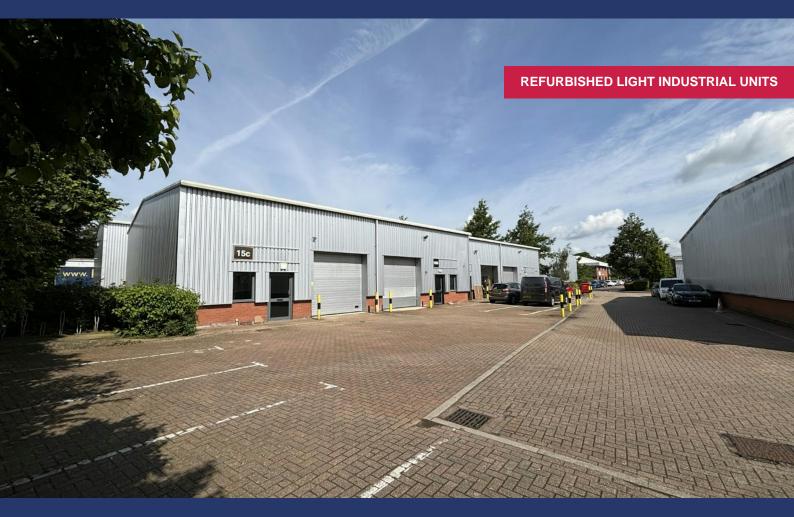

Unit 15c, Hillside Business Park

Hillside Road, Bury St. Edmunds, IP32 7EA

Light Industrial Starter Unit on primary employment estate close to A14.

**1,525** sq ft (141.68 sq m)

- 1,525 sq ft (141.68 sq m)
- Newly refurbished and ready for occupation
- Suitable for warehouse, light industrial or trade uses
- Popular trade location close to A14

## **Description**

The unit comprises a mid-terraced light industrial unit which has recently been refurbished and is ready for immediate occupation. The unit is of steel portal frame construction with insulated profile steel clad roof and elevations. Internally the unit benefits from an office area, disabled WC and kitchenette. Externally each unit has allocated car parking and front forecourt for vehicle loading.