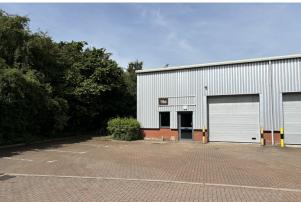

## **Description**

The unit comprises a mid-terraced light industrial unit which has recently been refurbished and is ready for immediate occupation. The unit is of steel portal frame construction with insulated profile steel clad roof and elevations. Internally the unit benefits from an office area, disabled WC and kitchenette. Externally each unit has allocated car parking and front forecourt for vehicle loading.