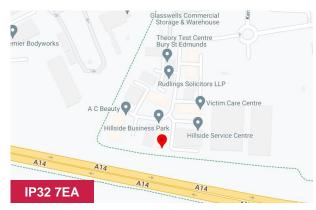

#### Location

Unit 15c is located at Hillside Business Park, approximately two miles east of Bury St Edmunds town and within close proximity to the A14. Hillside Business Park is located off of Kempson Way, one of the main roads serving the Moreton Hall/Suffolk Park employment areas which have become the towns primary commercial location.