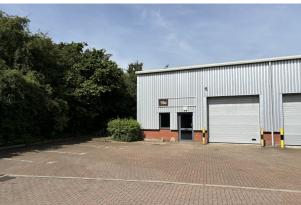

## **Description**

The unit comprises a mid-terraced light industrial unit which has recently been refurbished and is ready for immediate occupation. The unit is of steel portal frame construction with insulated profile steel clad roof and elevations. Internally the unit benefits from an office area, disabled WC and kitchenette. Externally each unit has allocated car parking and front forecourt for vehicle loading.