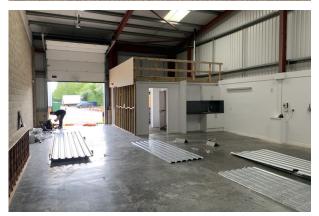

## **Description**

The unit comprises a mid-terraced light industrial unit which has recently been refurbished and is ready for immediate occupation. The unit is of steel portal frame construction with insulated profile steel clad roof and elevations. Internally the unit benefits from an office area, disabled WC and kitchenette. Externally each unit has allocated car parking and front forecourt for vehicle loading.