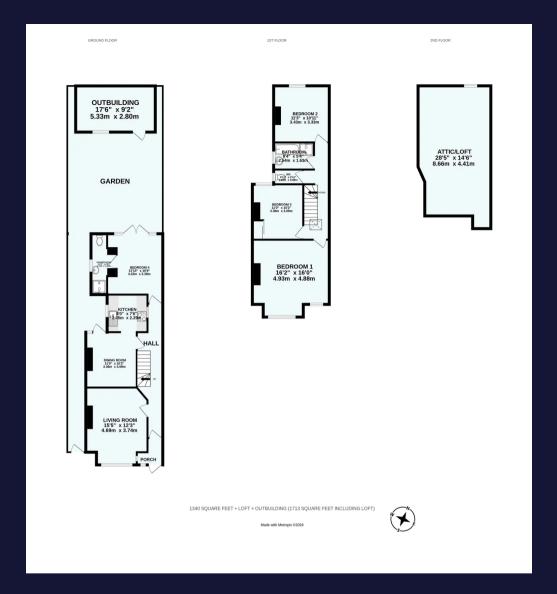

## Croydon, Croydon

An attractive and well presented, four bedroom, two bath/shower room, two reception room, Victorian semi detached house, located in a quiet street within easy reach of West Croydon station, Chestnut Primary school and Mayday hospital, with Croydon town centre, shops and East Croydon station only 20/25 minutes walking distance. An ideal investment or first time buyer property with level rear garden and outhouse. Enclosed entrance porch, hallway, Living room with fireplace, dining room with fireplace and door to rear garden, fully fitted kitchen, third reception room/bedroom four with French doors to rear garden, en suite wet room with WC. Stairs to first floor landing, large principal bedroom wit fireplace, two further bedrooms, bathroom, separate WC. Large loft. The property has gated side access leading to level garden with outbuilding.

Tenure: Freehold

- FOUR BEDROOMS INCLUDING G/F BEDROOM WITH EN SUITE WET ROOM
- TWO BATH/SHOWER ROOMS
- TWO RECEPTION ROOMS + NEWLY FITTED KITCHEN
- GATED SIDE ACCESS TO LEVEL REAR GARDEN WITH GARDEN STORE ROOM
- CLOSE TO WEST CROYDON STATION, MAYDAY
  HOSPITAL, CHESTNUT PRIMARY SCHOOL & CENTRAL
  CROYDON
- FURTHER EXTENSION POTENTIAL TO REAR & LOFT STPP
- COUNCIL TAX D
- EPC D