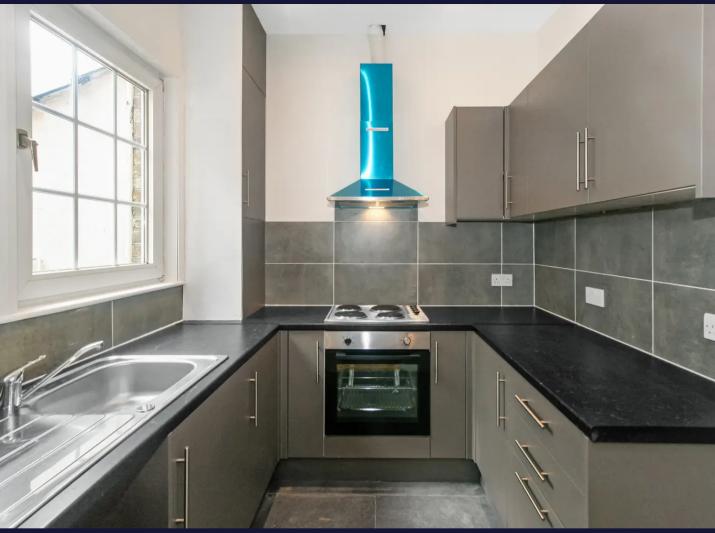

## Croydon, Croydon

An attractive and well presented, four bedroom, two bath/shower room, two reception room, Victorian semi detached house, located in a quiet street within easy reach of West Croydon station, Chestnut Primary school and Mayday hospital, with Croydon town centre, shops and East Croydon station only 20/25 minutes walking distance. An ideal investment or first time buyer property with level rear garden and outhouse. Enclosed entrance porch, hallway, Living room with fireplace, dining room with fireplace and door to rear garden, fully fitted kitchen, third reception room/bedroom four with French doors to rear garden, en suite wet room with WC. Stairs to first floor landing, large principal bedroom wit fireplace, two further bedrooms, bathroom, separate WC. Large loft. The property has gated side access leading to level garden with outbuilding.

Tenure: Freehold

- FOUR BEDROOMS INCLUDING G/F BEDROOM WITH EN SUITE WET ROOM
- TWO BATH/SHOWER ROOMS
- TWO RECEPTION ROOMS + NEWLY FITTED KITCHEN
- GATED SIDE ACCESS TO LEVEL REAR GARDEN WITH GARDEN STORE ROOM
- CLOSE TO WEST CROYDON STATION, MAYDAY
  HOSPITAL, CHESTNUT PRIMARY SCHOOL & CENTRAL
  CROYDON
- FURTHER EXTENSION POTENTIAL TO REAR & LOFT STPP
- COUNCIL TAX D
- EPC D