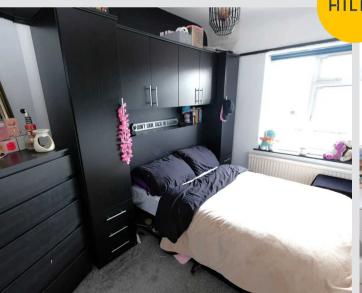

#### **Bedroom Two**

11' 5" x 8' 1" (3.48m x 2.46m)

Complete with a ceiling light point, double glazed window and wall mounted radiator. Fitted with carpet flooring.