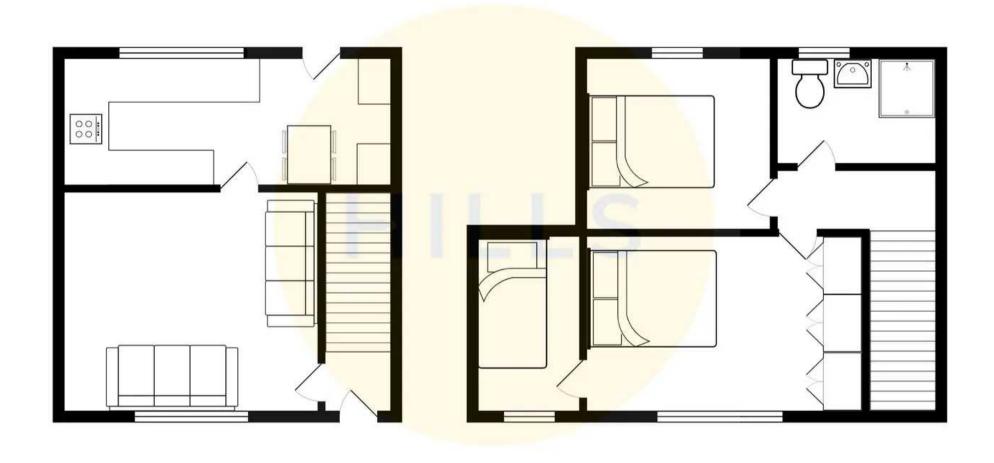

le glazed window and wall mounted radiator. Fitted with carpet flooring.

#### **Bedroom Two**

11' 5" x 8' 1" (3.48m x 2.46m)

Complete with a ceiling light point, double glazed window and wall mounted radiator. Fitted with carpet flooring.

#### Office Room

9' 1" x 5' 1" (2.76m x 1.55m)

Complete with a ceiling light point, double glazed window and wall mounted radiator. Fitted with carpet flooring.

#### **Bathroom**

7' 11" x 8' 1" (2.42m x 2.46m)

Featuring a three-piece suite including a bath with shower over, hand wash basin and W.C. Complete with a ceiling light point, double glazed window and wall mounted radiator. Fitted with bamboo flooring.

#### External

To the rear of the property is a decked seating area and garden room measuring 16ft x 12ft, built in 2021.



















# Hills | Salfords Estate Agent

Hills Residential, Sentinel House Albert Street - M30 0SS

0161 707 4900

sales@hills.agency

www.hills.agency/



THE PROPERTY MISDESCRIPTIONS ACT 1991 The Agent has not tested any apparatus, equipment, fixtures and fittings or services and so cannot verify that they are in working order or fit for the purpose. A Buyer is advised to obtain verification from their Solicitor or Surveyor. References to the Tenure of a Property are based on information supplied by the Seller. The Agent has not had sight of the title documents. A Buyer is advised to obtain verification from their Solicitor. You are advised to check the availability of this property before travelling any distance to view. Every effort and precaution has been made to ensure these particulars