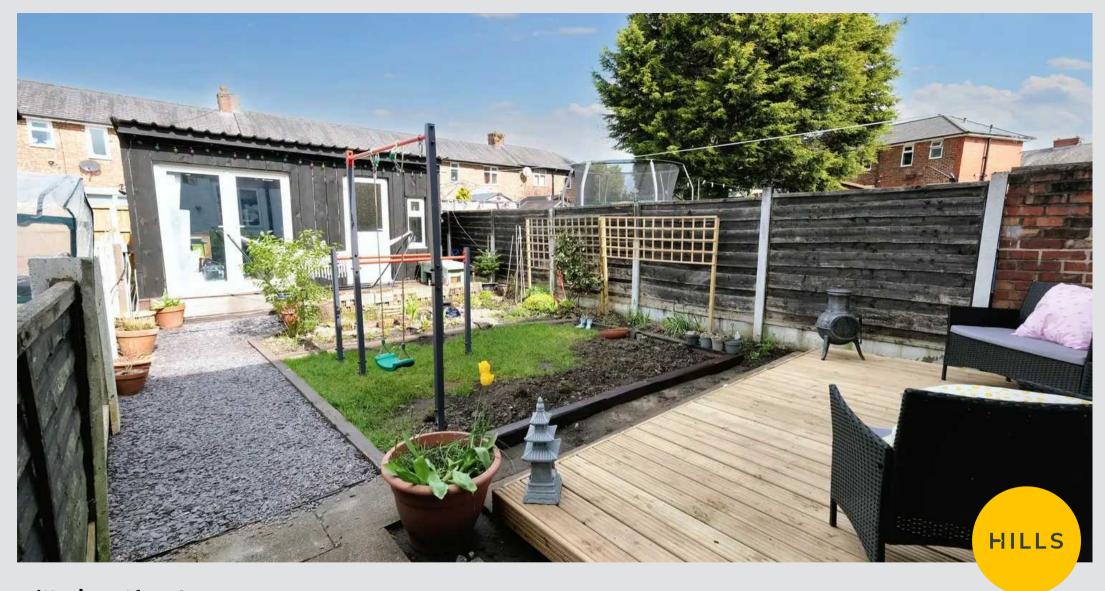

#### External

To the rear of the property is a decked seating area and garden room measuring 16ft x 12ft, built in 2021.