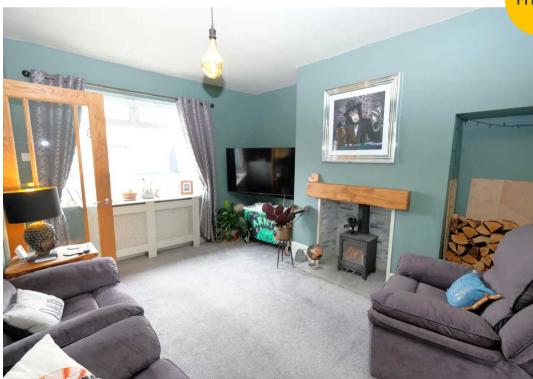

### Lounge

11' 1" x 13' 9" (3.38m x 4.19m)

Featuring a log burner. Complete with a ceiling light point, double glazed window and wall mounted radiator. Fitted with carpet flooring.