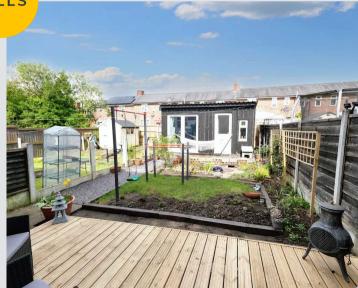

#### External

To the rear of the property is a decked seating area and garden room measuring 16ft x 12ft, built in 2021.