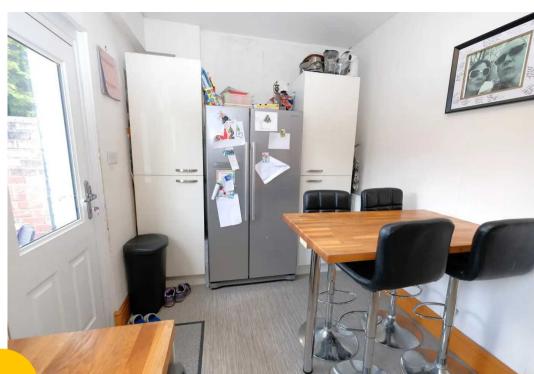

#### Kitchen

8' 0" x 16' 3" (2.45m x 4.95m)

Featuring complementary wall and base units with space for a double range cooker, washing machine and fridge freezer.

Complete with a ceiling light point, double glazed window and wall mounted radiator. Fitted with composite rear door and lino flooring.