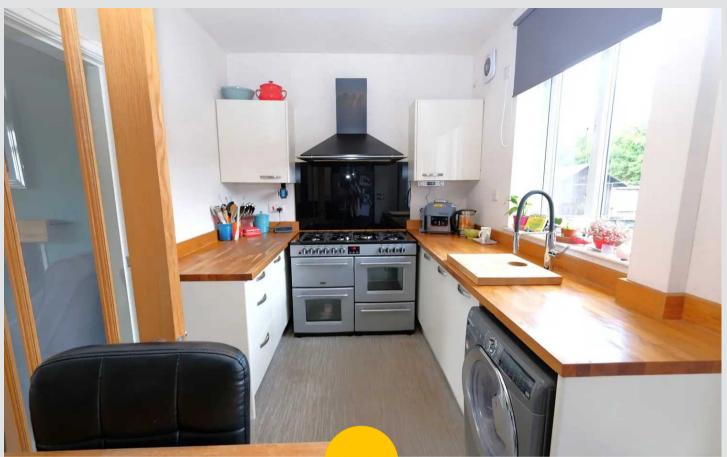

#### Kitchen

8' 0" x 16' 3" (2.45m x 4.95m)

Featuring complementary wall and base units with space for a double range cooker, washing machine and fridge freezer.

Complete with a ceiling light point, double glazed window and wall mounted radiator. Fitted with composite rear door and lino flooring.