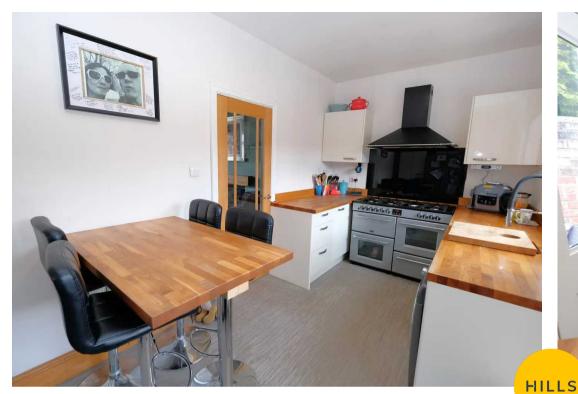

#### Kitchen

8' 0" x 16' 3" (2.45m x 4.95m)

Featuring complementary wall and base units with space for a double range cooker, washing machine and fridge freezer.

Complete with a ceiling light point, double glazed window and wall mounted radiator. Fitted with composite rear door and lino flooring.