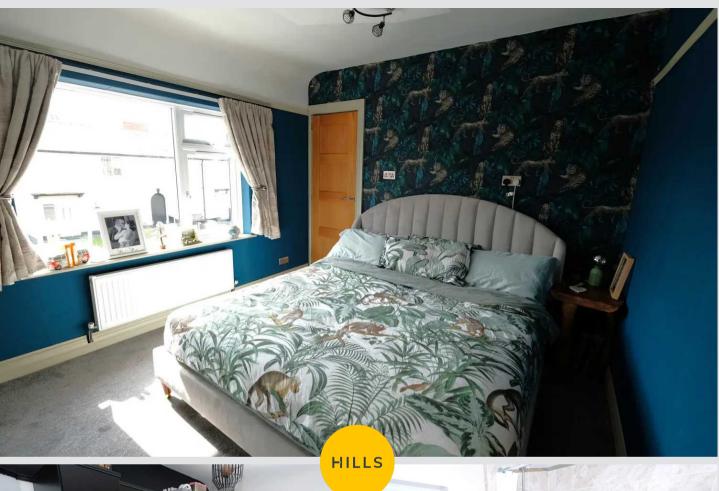

#### **Bedroom One**

11' 7" x 10' 5" (3.52m x 3.18m)

Complete with a ceiling light point, double glazed window and wall mounted radiator. Fitted with carpet flooring.

#### **Bedroom Two**

11' 5" x 8' 1" (3.48m x 2.46m)

Complete with a ceiling light point, double glazed window and wall mounted radiator. Fitted with carpet flooring.