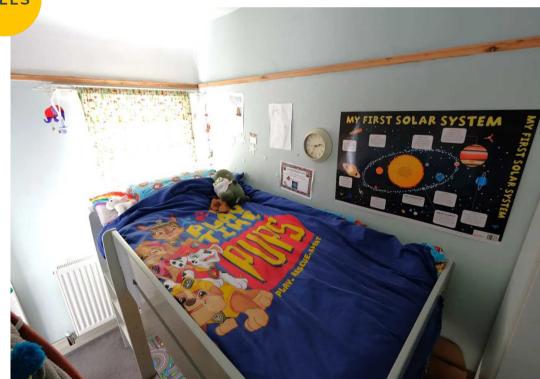

#### **Bedroom Two**

11' 5" x 8' 1" (3.48m x 2.46m)

Complete with a ceiling light point, double glazed window and wall mounted radiator. Fitted with carpet flooring.