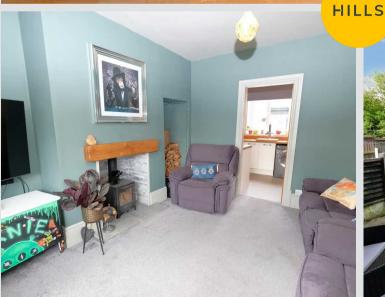

### Lounge

11' 1" x 13' 9" (3.38m x 4.19m)

Featuring a log burner. Complete with a ceiling light point, double glazed window and wall mounted radiator. Fitted with carpet flooring.