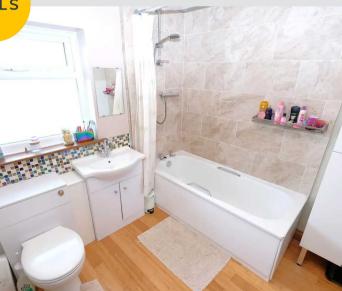

#### **Bathroom**

7' 11" x 8' 1" (2.42m x 2.46m)

Featuring a three-piece suite including a bath with shower over, hand wash basin and W.C. Complete with a ceiling light point, double glazed window and wall mounted radiator. Fitted with bamboo flooring.