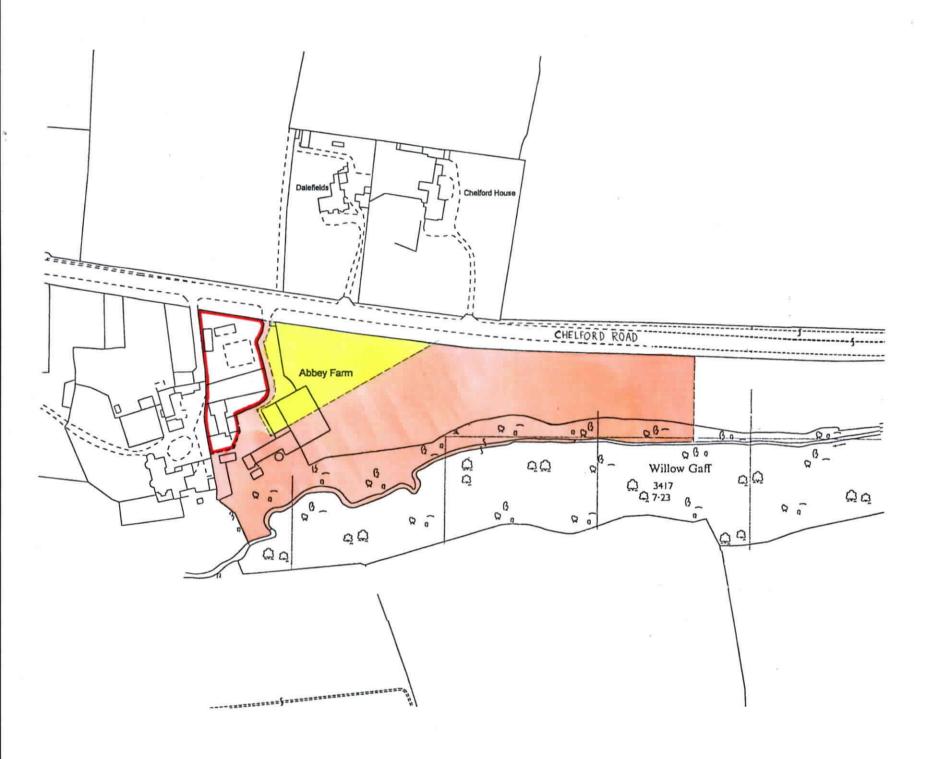

| H.M. LAND REGISTRY                          | TITLE NUMBER      |   |
|---------------------------------------------|-------------------|---|
|                                             | CH430247          | # |
| ORDNANCE SURVEY SJ8274 SW PLAN REFERENCE    | SCALE<br>1/2500   |   |
| ADMINISTRATIVE AREA : CHESHIRE MACCLESFIELD | © Crown Copyright |   |

This is a print of the view of the title plan obtained from HM Land Registry showing the state of the title plan on 18 April 2024 at 10:27:33. This title plan shows the general position, not the exact line, of the boundaries. It may be subject to distortions in scale. Measurements scaled from this plan may not match measurements between the same points on the ground.

This title is dealt with by HM Land Registry, Birkenhead Office.