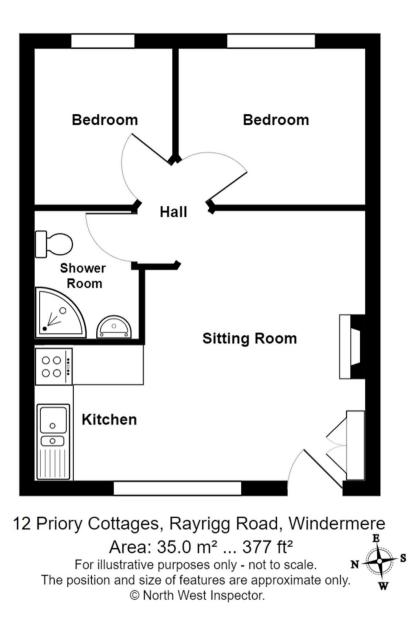

Nestled in a charming setting, this very low maintenance property features double glazing throughout, enhancing natural light in the open plan living area with a kitchen off to the side, two bedrooms, and a modern shower room. In addition, the property has two allocated parking spaces.

#### **GROUND FLOOR**

**OPEN PLAN LIVING AREA** 17' 2" x 13' 11" (5.22m x 4.25m)

**BEDROOM** 9' 10" x 9' 1" (2.99m x 2.76m)

**BEDROOM** 8' 6" x 6' 11" (2.58m x 2.10m)

**BATHROOM** 6' 1" x 5' 4" (1.86m x 1.63m)