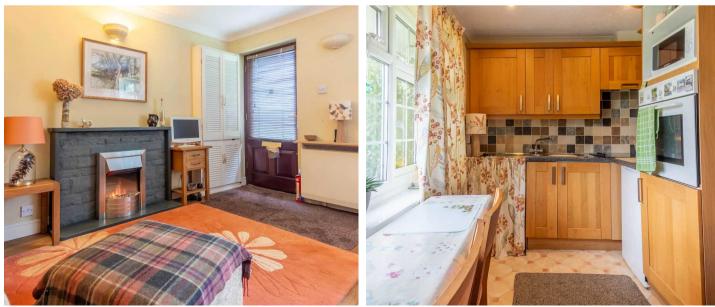

Nestled in a charming setting, this very low maintenance property features double glazing throughout, enhancing natural light in the open plan living area with a kitchen off to the side, two bedrooms, and a modern shower room. In addition, the property has two allocated parking spaces.

#### **GROUND FLOOR**

**OPEN PLAN LIVING AREA** 17' 2" x 13' 11" (5.22m x 4.25m)

**BEDROOM** 9' 10" x 9' 1" (2.99m x 2.76m)

**BEDROOM** 8' 6" x 6' 11" (2.58m x 2.10m)

**BATHROOM** 6' 1" x 5' 4" (1.86m x 1.63m)