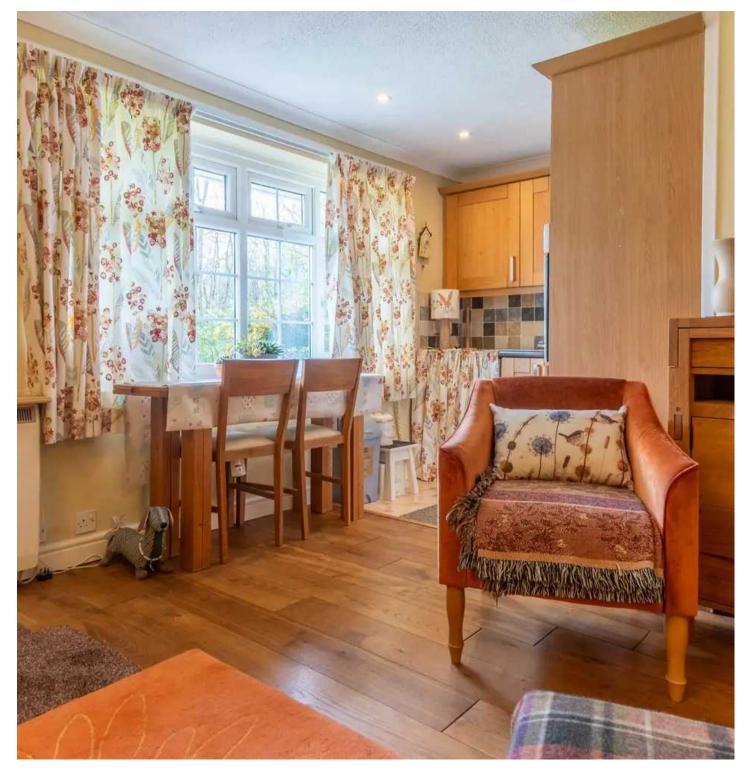

Nestled in a charming setting, this very low maintenance property features double glazing throughout, enhancing natural light in the open plan living area with a kitchen off to the side, two bedrooms, and a modern shower room. In addition, the property has two allocated parking spaces.

#### **GROUND FLOOR**

**OPEN PLAN LIVING AREA** 17' 2" x 13' 11" (5.22m x 4.25m)

**BEDROOM** 9' 10" x 9' 1" (2.99m x 2.76m)

**BEDROOM** 8' 6" x 6' 11" (2.58m x 2.10m)

**BATHROOM** 6' 1" x 5' 4" (1.86m x 1.63m)