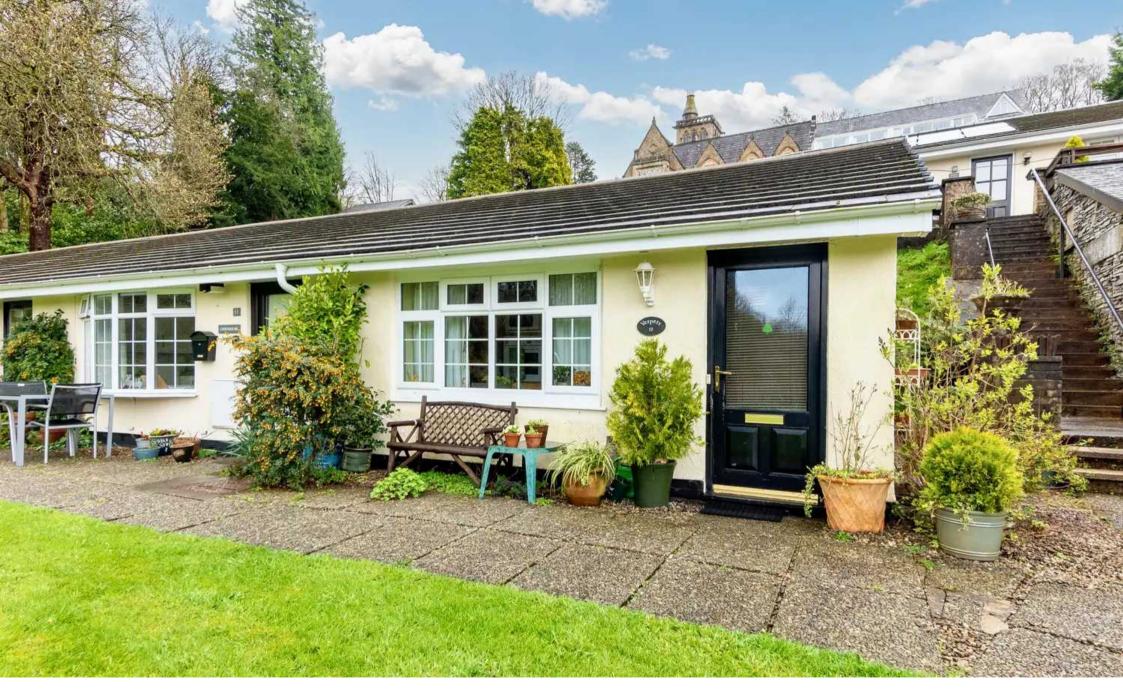

# 12 Priory Cottages Rayrigg Road Windermere

This lovely single-storey end-terrace cottage which is set in an elevated position within the exclusive Priory Manor Private Estate and is within walking distance of Windermere town. Its west facing position enjoys unrestricted views across the lake towards the distant fells, and captures the sun through to sundown. It is perfectly placed for ease of access to explore this magical part of the National Park.

Nestled in a charming setting, this very low maintenance property features double glazing throughout, enhancing natural light in the open plan living area with a kitchen off to the side, two bedrooms, and a modern shower room. In addition, the property has two allocated parking spaces.

Outside, the property boasts an exquisite communal garden, with breathtaking views across Lake Windermere, that showcases a plethora of established trees, shrubs, and flowers amidst pathways and lush lawn with a private garden shed to the side of the property which is useful for all your storage needs. Residents can meander along a track leading directly to Lake Windermere, providing easy access to the water's edge for enjoying water activities or to simply relax whilst taking in the panoramic views.