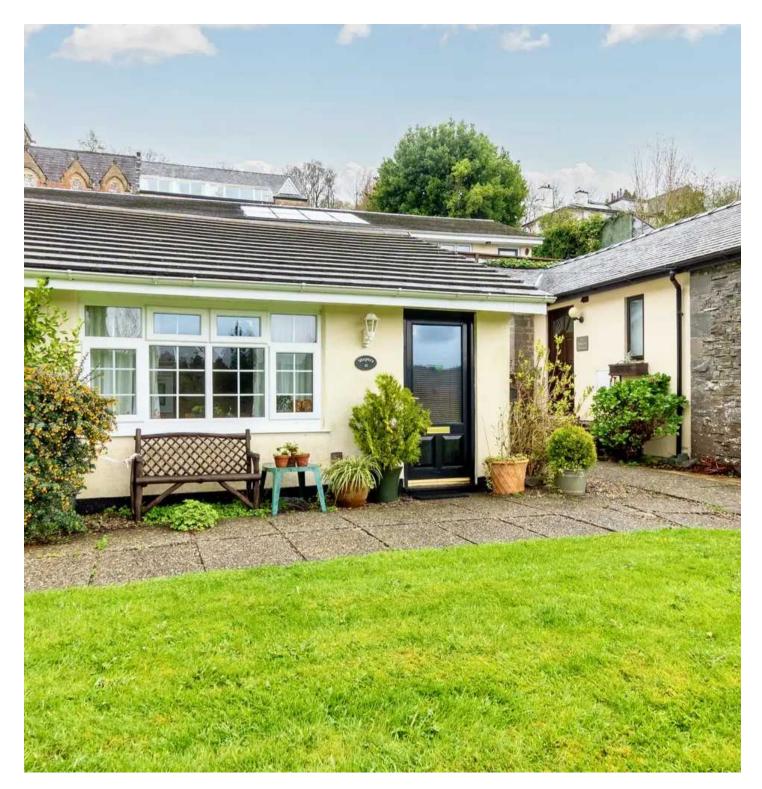

# 12 Priory Cottages Rayrigg Road Windermere

This lovely single-storey end-terrace cottage which is set in an elevated position within the exclusive Priory Manor Private Estate and is within walking distance of Windermere town. Its west facing position enjoys unrestricted views across the lake towards the distant fells, and captures the sun through to sundown. It is perfectly placed for ease of access to explore this magical part of the National Park.

Nestled in a charming setting, this very low maintenance property features double glazing throughout, enhancing natural light in the open plan living area with a kitchen off to the side, two bedrooms, and a modern shower room. In addition, the property has two allocated parking spaces.

Outside, the property boasts an exquisite communal garden, with breathtaking views across Lake Windermere, that showcases a plethora of established trees, shrubs, and flowers amidst pathways and lush lawn with a private garden shed to the side of the property which is useful for all your storage needs. Residents can meander along a track leading directly to Lake Windermere, providing easy access to the water's edge for enjoying water activities or to simply relax whilst taking in the panoramic views.