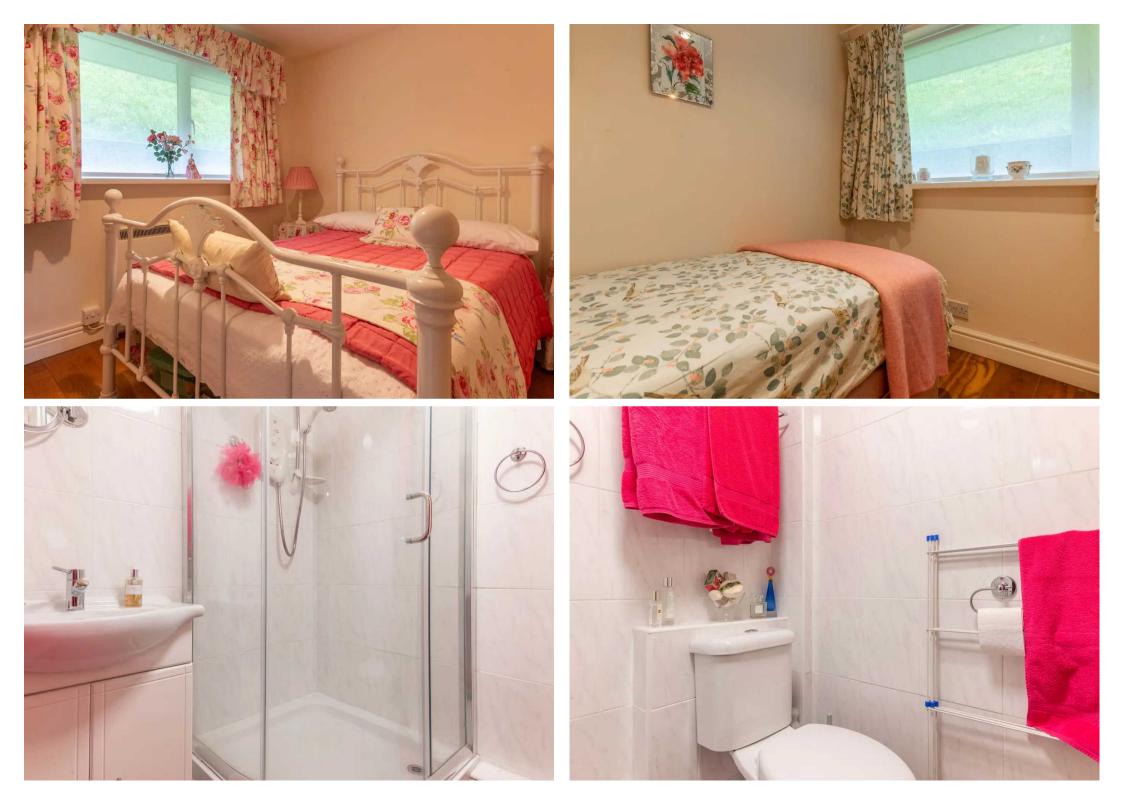

Nestled in a charming setting, this very low maintenance property features double glazing throughout, enhancing natural light in the open plan living area with a kitchen off to the side, two bedrooms, and a modern shower room. In addition, the property has two allocated parking spaces.

#### **GROUND FLOOR**

**OPEN PLAN LIVING AREA** 17' 2" x 13' 11" (5.22m x 4.25m)

**BEDROOM** 9' 10" x 9' 1" (2.99m x 2.76m)

**BEDROOM** 8' 6" x 6' 11" (2.58m x 2.10m)

**BATHROOM** 6' 1" x 5' 4" (1.86m x 1.63m)