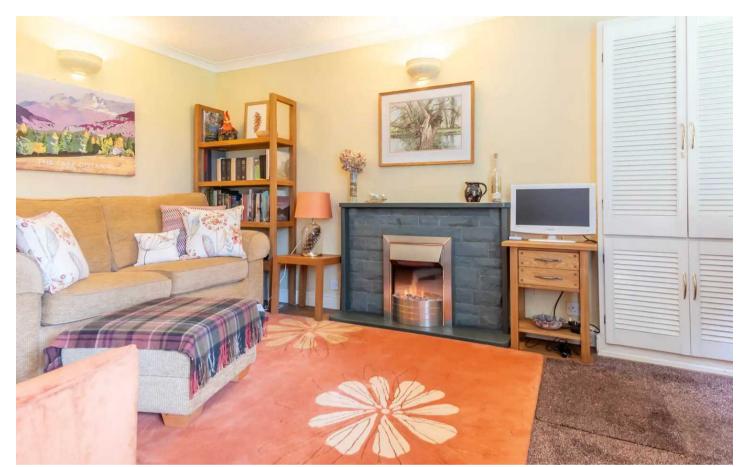

Nestled in a charming setting, this very low maintenance property features double glazing throughout, enhancing natural light in the open plan living area with a kitchen off to the side, two bedrooms, and a modern shower room. In addition, the property has two allocated parking spaces.

#### **GROUND FLOOR**

**OPEN PLAN LIVING AREA** 17' 2" x 13' 11" (5.22m x 4.25m)

**BEDROOM** 9' 10" x 9' 1" (2.99m x 2.76m)

**BEDROOM** 8' 6" x 6' 11" (2.58m x 2.10m)

**BATHROOM** 6' 1" x 5' 4" (1.86m x 1.63m)