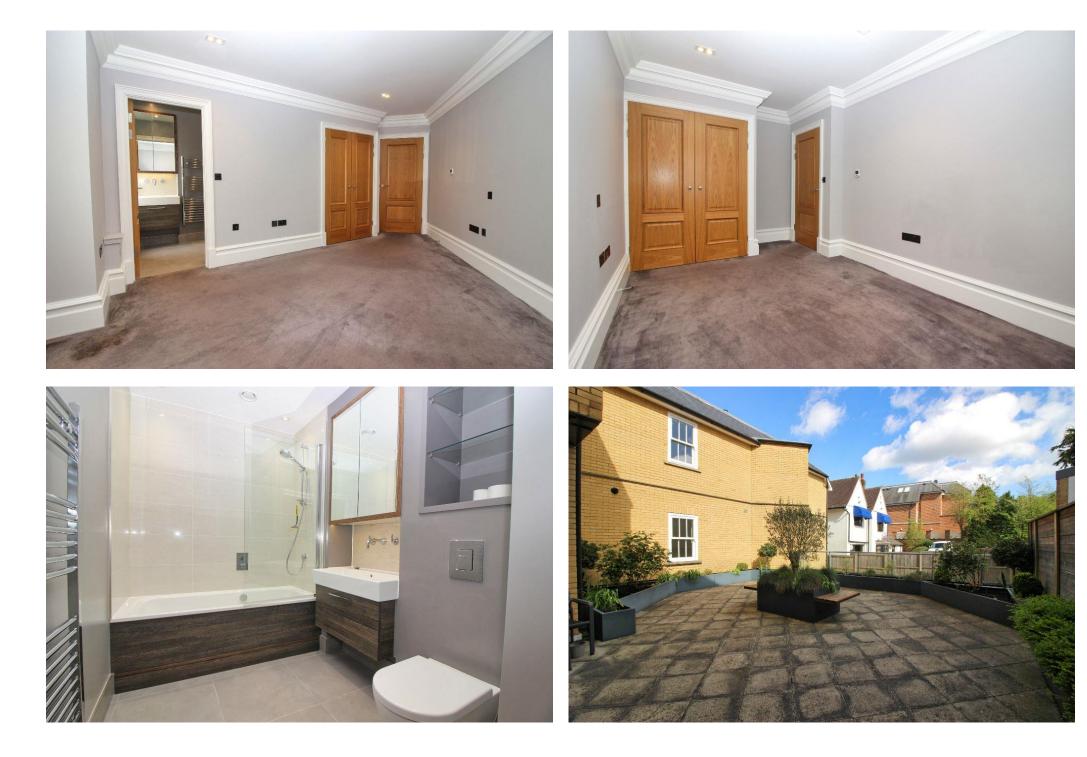

The master bedroom benefits from a built-in wardrobe and a contemporary en suite shower room.

There is a further well-proportioned double bedroom with built-in wardrobe.

The bathroom is spacious and comprises of a bath with shower over, wall mounted vanity unit, mirror storage cabinet, recessed display shelves, heated towel rail and wall mounted W.C.

The Pembroke is approached via the main entrance on London Road or vehicular access from Pembroke Road. A coded gated entrance leads to a secure under croft parking bay. There is a communal landscaped garden terrace as well as a large lockable storage cupboard.

#### Outside

Gated under croft parking area with one allocated space. First floor communal terrace area.