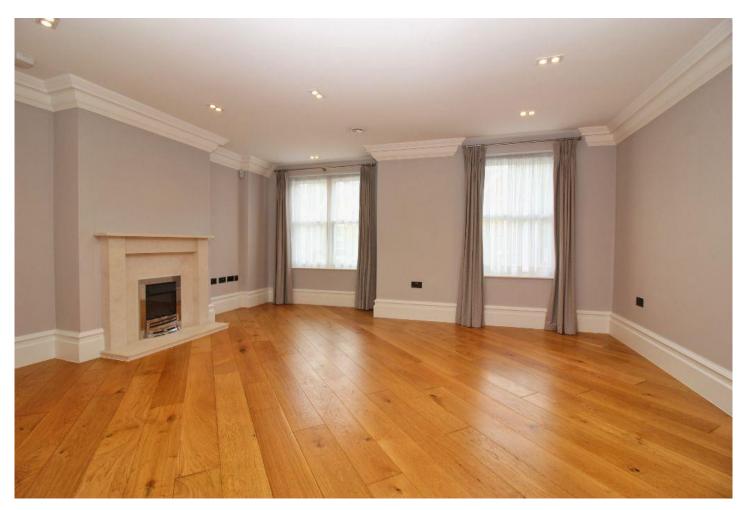

The interior of the apartment is elegant and stylish with oak flooring in the living room and kitchen and porcelain floor tiles in the hallway. The property has been carefully designed and finished to a high specification that seamlessly combines an elegant stylish interior with contemporary modern appliances.

The entrance hall benefits from 3 large cupboards which provide plenty of storage.

The kitchen and living room can be found on your left. The kitchen is practical and stylish with a good selection of cupboard and work top space. The sitting/dining room is a light and bright room with two large windows allowing for plenty of natural light. Deep skirting boards and decorative cornicing give the room a feeling of grandeur. A limestone fireplace inset with a gas fire fitment provides a central focal point.