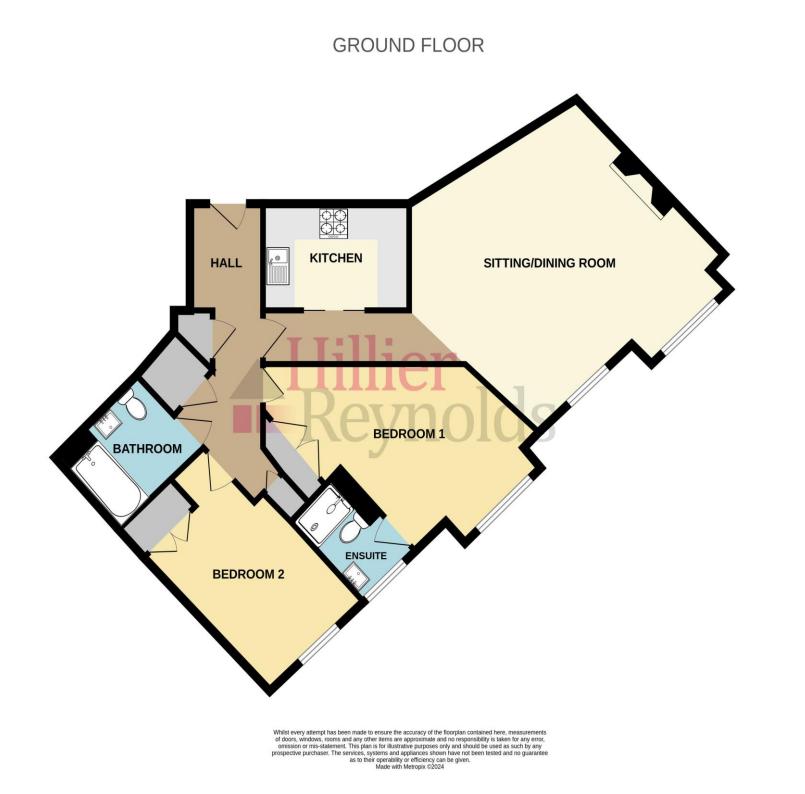

# ACCOMMODATION

#### **Entrance Hallway**

Sitting/Dining Room 17'3" (5.26m) x 17'0" (5.18m) maximum measurement

**Kitchen** 10'1" (3.07m) x 6'2" (1.88m)

Bedroom 1 14'7" (4.45m) x 11'8" (3.56m) maximum measurement

#### En-suite

**Bedroom 2** 15'0" (4.57m) x 8'8" (2.64m) maximum measurement

#### Bathroom

#### Outside

Gated under croft parking area with one allocated space. First floor communal terrace area.