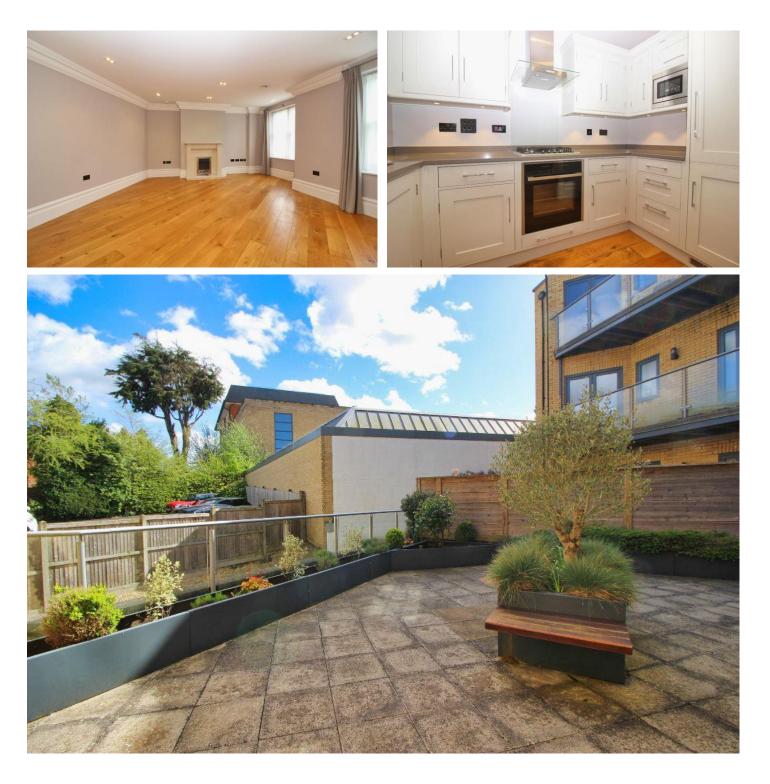

The interior of the apartment is elegant and stylish with oak flooring in the living room and kitchen and porcelain floor tiles in the hallway. The property has been carefully designed and finished to a high specification that seamlessly combines an elegant stylish interior with contemporary modern appliances.

The entrance hall benefits from 3 large cupboards which provide plenty of storage.

The kitchen and living room can be found on your left. The kitchen is practical and stylish with a good selection of cupboard and work top space. The sitting/dining room is a light and bright room with two large windows allowing for plenty of natural light. Deep skirting boards and decorative cornicing give the room a feeling of grandeur. A limestone fireplace inset with a gas fire fitment provides a central focal point.

The Pembroke is approached via the main entrance on London Road or vehicular access from Pembroke Road. A coded gated entrance leads to a secure under croft parking bay. There is a communal landscaped garden terrace as well as a large lockable storage cupboard.