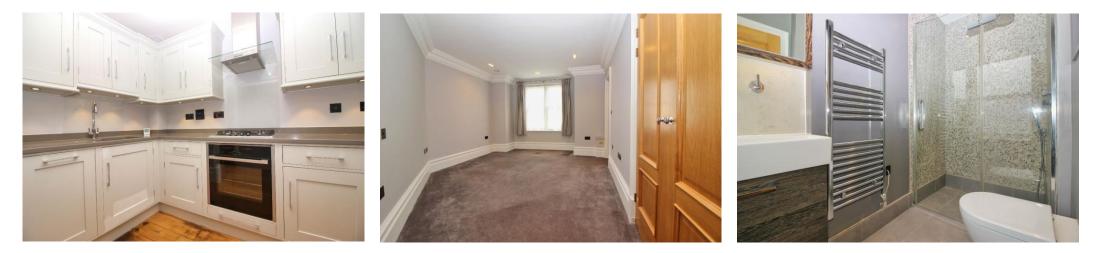

The entrance hall benefits from 3 large cupboards which provide plenty of storage.

The kitchen and living room can be found on your left. The kitchen is practical and stylish with a good selection of cupboard and work top space. The sitting/dining room is a light and bright room with two large windows allowing for plenty of natural light. Deep skirting boards and decorative cornicing give the room a feeling of grandeur. A limestone fireplace inset with a gas fire fitment provides a central focal point.

The master bedroom benefits from a built-in wardrobe and a contemporary en suite shower room.

There is a further well-proportioned double bedroom with built-in wardrobe.

The bathroom is spacious and comprises of a bath with shower over, wall mounted vanity unit, mirror storage cabinet, recessed display shelves, heated towel rail and wall mounted W.C.