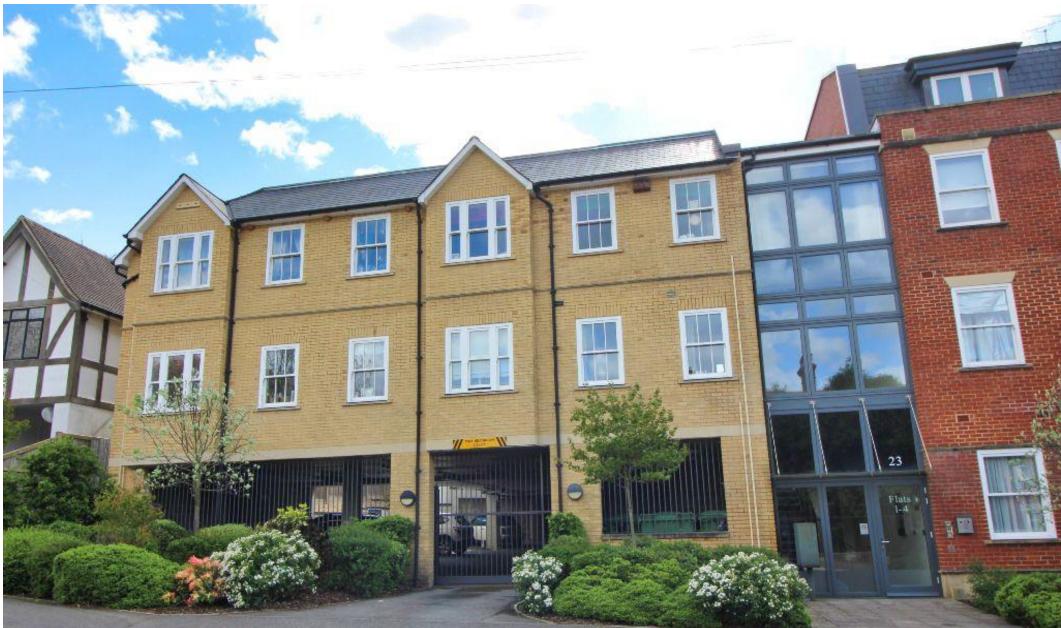

We are delighted to market this exceptional ground floor apartment which is located in a prime Sevenoaks location just a stone's throw from the bustling High Street and 0.4 miles of the station. The apartment benefits from the remainder of a 10 year Premier Build Guarantee, a communal landscaped terrace and a secure under croft parking space. The square footage of the property is 944.8 sq. ft. The property is offered for sale with NO ONWARD CHAIN.

The Pembroke is approached via the main entrance on London Road or vehicular access from Pembroke Road. A coded gated entrance leads to a secure under croft parking bay. There is a communal landscaped garden terrace as well as a large lockable storage cupboard.