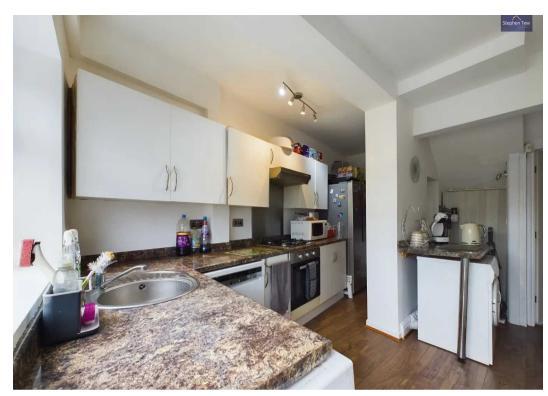

ted by spotlights, enhancing the property's kerb appeal. Furthermore, this residence offers the convenience of a garage, ensuring ample space for vehicles. To the rear you will find an enclosed garden with decking and laid to lawn.

Council Tax band: B

Tenure: Freehold

- Entrance vestibule, Hallway, Lounge, Dining Room, Kitchen, Office
- Landing, 3 Double Bedrooms, 1 with fitted wardrobes, 3 piece suite Bathroom
- Garage and Off Road Parking
- New boiler was installed April 2024, 7 years warranty









#### **Entrance Porch**

3' 1" x 5' 5" (0.95m x 1.66m)

## Hallway

13' 2" x 5' 9" (4.02m x 1.76m)

## Lounge

12' 9" x 10' 11" (3.88m x 3.33m)

# Dining Room

14' 11" x 10' 11" (4.55m x 3.33m)

#### Kitchen

14' 11" x 10' 6" (4.55m x 3.20m)

#### Office

9' 8" x 7' 0" (2.94m x 2.13m)















# Landing

8' 4" x 3' 3" (2.53m x 0.99m)

# Bedroom 1

12' 8" x 10' 1" (3.87m x 3.08m)

# Bedroom 2

13' 1" x 11' 0" (3.98m x 3.36m)

## Bedroom 3

7' 7" x 14' 1" (2.32m x 4.29m)

#### Bathroom

8' 2" x 5' 10" (2.48m x 1.79m)







## FRONT GARDEN

Paved driveway to the front with spotlights.

## REAR GARDEN

Enclosed garden to the rear with decking and laid to lawn.

# Garage

Garage to the front

## Off street

Off road parking to the front for 2 cars









# **Stephen Tew Estate Agents**

Stephen Tew Estate Agents, 132 Highfield Road - FY4 2HH

01253 401111

info@stephentew.co.uk

www.stephentew.co.uk