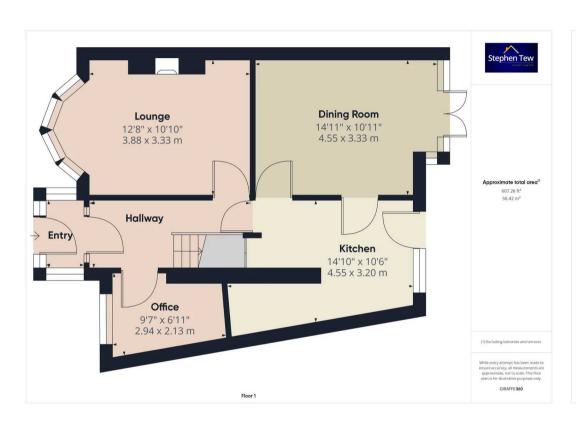

# **Blackpool**

This 3-bedroom semi-detached house presents a delightful opportunity for those seeking a charming family home. The property boasts a well-designed layout including an entrance vestibule, hallway, inviting lounge, dining room, fitted kitchen, and an office ideal for remote work. Upstairs, the landing leads to three double bedrooms, one featuring fitted wardrobes, as well as a 3 piece suite bathroom. Noteworthy features include a new boiler installation in April 2024, complete with a 7-year warranty for peace of mind.

## Hallway

13' 2" x 5' 9" (4.02m x 1.76m)

## Lounge

12' 9" x 10' 11" (3.88m x 3.33m)

# Dining Room

14' 11" x 10' 11" (4.55m x 3.33m)

#### Kitchen

14' 11" x 10' 6" (4.55m x 3.20m)

#### Office

9' 8" x 7' 0" (2.94m x 2.13m)