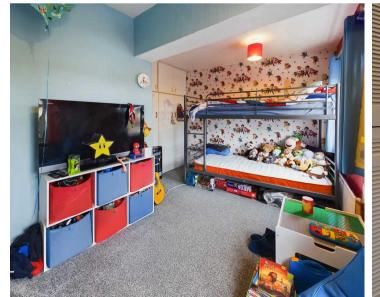

# Bedroom 1

12' 8" x 10' 1" (3.87m x 3.08m)

# Bedroom 2

13' 1" x 11' 0" (3.98m x 3.36m)

## Bedroom 3

7' 7" x 14' 1" (2.32m x 4.29m)