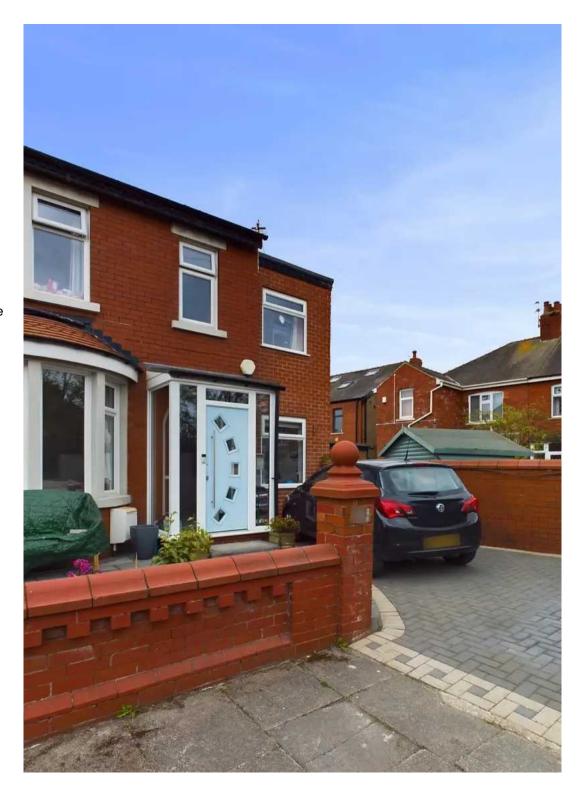

Externally, the property offers a welcoming ambience with a paved driveway to the front illuminated by spotlights, enhancing the property's kerb appeal. Furthermore, this residence offers the convenience of a garage, ensuring ample space for vehicles. To the rear you will find an enclosed garden with decking and laid to lawn.

## FRONT GARDEN

Paved driveway to the front with spotlights.

## Off street

Off road parking to the front for 2 cars