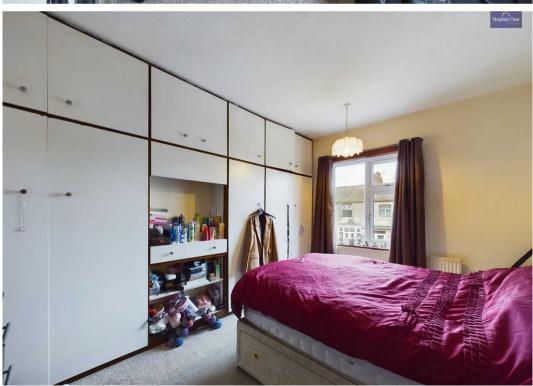

# Bedroom 1

12' 8" x 10' 1" (3.87m x 3.08m)

# Bedroom 2

13' 1" x 11' 0" (3.98m x 3.36m)

## Bedroom 3

7' 7" x 14' 1" (2.32m x 4.29m)