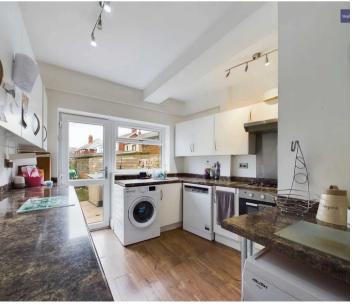

s, one featuring fitted wardrobes, as well as a 3 piece suite bathroom. Noteworthy features include a new boiler installation in April 2024, complete with a 7-year warranty for peace of mind.

Externally, the property offers a welcoming ambience with a paved driveway to the front illuminated by spotlights, enhancing the property's kerb appeal. Furthermore, this residence offers the convenience of a garage, ensuring ample space for vehicles. To the rear you will find an enclosed garden with decking and laid to lawn.

Council Tax band: B

Tenure: Freehold

- Entrance vestibule, Hallway, Lounge, Dining Room, Kitchen, Office
- Landing, 3 Double Bedrooms, 1 with fitted wardrobes, 3 piece suite Bathroom
- Garage and Off Road Parking
- New boiler was installed April 2024, 7 years warranty









#### **Entrance Porch**

3' 1" x 5' 5" (0.95m x 1.66m)

## Hallway

13' 2" x 5' 9" (4.02m x 1.76m)

## Lounge

12' 9" x 10' 11" (3.88m x 3.33m)

# Dining Room

14' 11" x 10' 11" (4.55m x 3.33m)

#### Kitchen

14' 11" x 10' 6" (4.55m x 3.20m)

#### Office

9' 8" x 7' 0" (2.94m x 2.13m)















# Landing

8' 4" x 3' 3" (2.53m x 0.99m)

# Bedroom 1

12' 8" x 10' 1" (3.87m x 3.08m)

# Bedroom 2

13' 1" x 11' 0" (3.98m x 3.36m)

## Bedroom 3

7' 7" x 14' 1" (2.32m x 4.29m)

#### Bathroom

8' 2" x 5' 10" (2.48m x 1.79m)







## FRONT GARDEN

Paved driveway to the front with spotlights.

## REAR GARDEN

Enclosed garden to the rear with decking and laid to lawn.

# Garage

Garage to the front

## Off street

Off road parking to the front for 2 cars









# **Stephen Tew Estate Agents