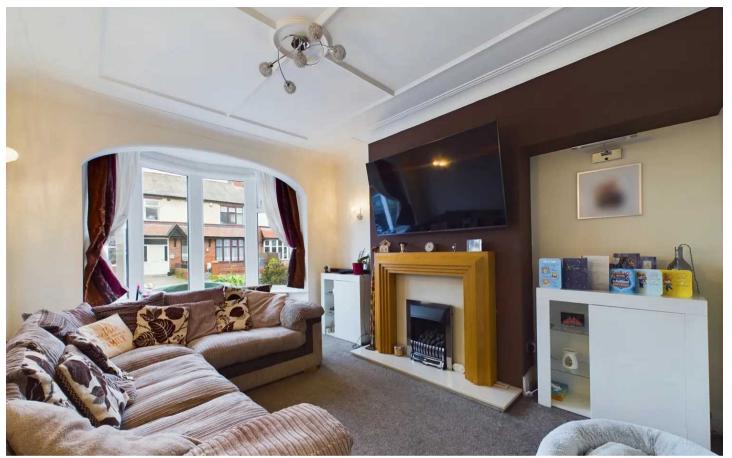

rooms, one featuring fitted wardrobes, as well as a 3 piece suite bathroom. Noteworthy features include a new boiler installation in April 2024, complete with a 7-year warranty for peace of mind.

Externally, the property offers a welcoming ambience with a paved driveway to the front illuminated by spotlights, enhancing the property's kerb appeal. Furthermore, this residence offers the convenience of a garage, ensuring ample space for vehicles. To the rear you will find an enclosed garden with decking and laid to lawn.

Council Tax band: B

Tenure: Freehold

- Entrance vestibule, Hallway, Lounge, Dining Room, Kitchen, Office
- Landing, 3 Double Bedrooms, 1 with fitted wardrobes, 3 piece suite Bathroom
- Garage and Off Road Parking
- New boiler was installed April 2024, 7 years warranty









#### **Entrance Porch**

3' 1" x 5' 5" (0.95m x 1.66m)

## Hallway

13' 2" x 5' 9" (4.02m x 1.76m)

## Lounge

12' 9" x 10' 11" (3.88m x 3.33m)

# Dining Room

14' 11" x 10' 11" (4.55m x 3.33m)

#### Kitchen

14' 11" x 10' 6" (4.55m x 3.20m)

#### Office

9' 8" x 7' 0" (2.94m x 2.13m)















# Landing

8' 4" x 3' 3" (2.53m x 0.99m)

# Bedroom 1

12' 8" x 10' 1" (3.87m x 3.08m)

# Bedroom 2

13' 1" x 11' 0" (3.98m x 3.36m)

## Bedroom 3

7' 7" x 14' 1" (2.32m x 4.29m)

#### Bathroom

8' 2" x 5' 10" (2.48m x 1.79m)







## FRONT GARDEN

Paved driveway to the front with spotlights.

## REAR GARDEN

Enclosed garden to the rear with decking and laid to lawn.

# Garage

Garage to the front

## Off street

Off road parking to the front for 2 cars









# **Stephen Tew Estate Ag