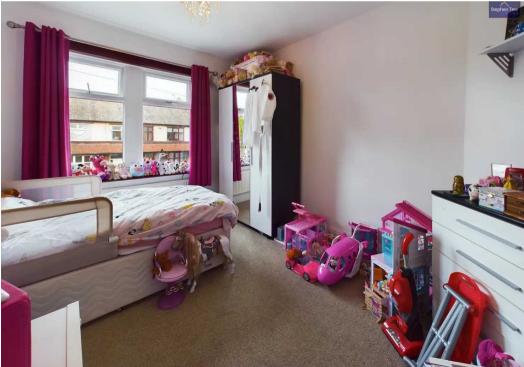

# Bedroom 1

12' 8" x 10' 1" (3.87m x 3.08m)

# Bedroom 2

13' 1" x 11' 0" (3.98m x 3.36m)

## Bedroom 3

7' 7" x 14' 1" (2.32m x 4.29m)