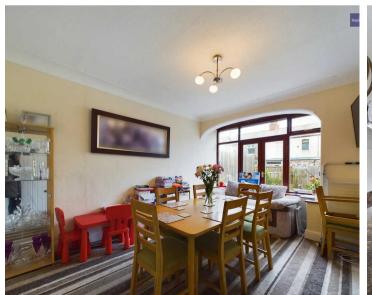

oms, one featuring fitted wardrobes, as well as a 3 piece suite bathroom. Noteworthy features include a new boiler installation in April 2024, complete with a 7-year warranty for peace of mind.

Externally, the property offers a welcoming ambience with a paved driveway to the front illuminated by spotlights, enhancing the property's kerb appeal. Furthermore, this residence offers the convenience of a garage, ensuring ample space for vehicles. To the rear you will find an enclosed garden with decking and laid to lawn.

Council Tax band: B

Tenure: Freehold

- Entrance vestibule, Hallway, Lounge, Dining Room, Kitchen, Office
- Landing, 3 Double Bedrooms, 1 with fitted wardrobes, 3 piece suite Bathroom
- Garage and Off Road Parking
- New boiler was installed April 2024, 7 years warranty









#### **Entrance Porch**

3' 1" x 5' 5" (0.95m x 1.66m)

## Hallway

13' 2" x 5' 9" (4.02m x 1.76m)

## Lounge

12' 9" x 10' 11" (3.88m x 3.33m)

# Dining Room

14' 11" x 10' 11" (4.55m x 3.33m)

#### Kitchen

14' 11" x 10' 6" (4.55m x 3.20m)

#### Office

9' 8" x 7' 0" (2.94m x 2.13m)















# Landing

8' 4" x 3' 3" (2.53m x 0.99m)

# Bedroom 1

12' 8" x 10' 1" (3.87m x 3.08m)

# Bedroom 2

13' 1" x 11' 0" (3.98m x 3.36m)

## Bedroom 3

7' 7" x 14' 1" (2.32m x 4.29m)

#### Bathroom

8' 2" x 5' 10" (2.48m x 1.79m)







## FRONT GARDEN

Paved driveway to the front with spotlights.

## REAR GARDEN

Enclosed garden to the rear with decking and laid to lawn.

# Garage

Garage to the front

## Off street

Off road parking to the front for 2 cars









# **Stephen Tew Estate Agen