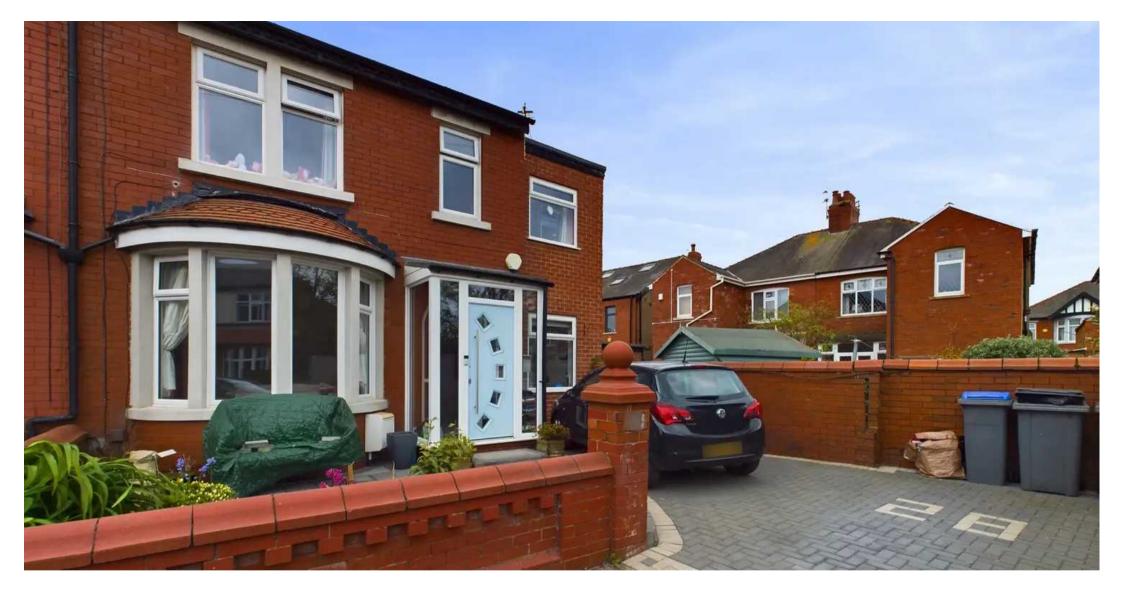

Externally, the property offers a welcoming ambience with a paved driveway to the front illuminated by spotlights, enhancing the property's kerb appeal. Furthermore, this residence offers the convenience of a garage, ensuring ample space for vehicles. To the rear you will find an enclosed garden with decking and laid to lawn.

## FRONT GARDEN

Paved driveway to the front with spotlights.

## Off street

Off road parking to the front for 2 cars