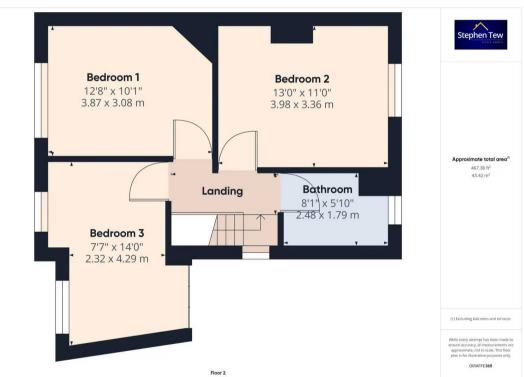

# Landing

8' 4" x 3' 3" (2.53m x 0.99m)

# Bedroom 1

12' 8" x 10' 1" (3.87m x 3.08m)

# Bedroom 2

13' 1" x 11' 0" (3.98m x 3.36m)

## Bedroom 3

7' 7" x 14' 1" (2.32m x 4.29m)

#### Bathroom

8' 2" x 5' 10" (2.48m x 1.79m)