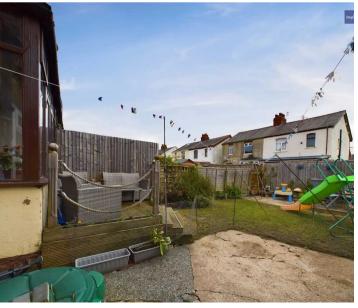

Externally, the property offers a welcoming ambience with a paved driveway to the front illuminated by spotlights, enhancing the property's kerb appeal. Furthermore, this residence offers the convenience of a garage, ensuring ample space for vehicles. To the rear you will find an enclosed garden with decking and laid to lawn.

## REAR GARDEN

Enclosed garden to the rear with decking and laid to lawn.