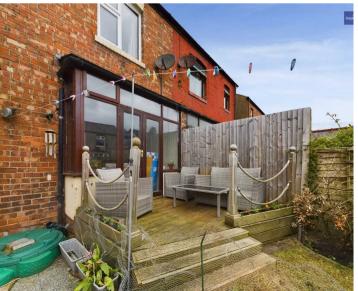

Externally, the property offers a welcoming ambience with a paved driveway to the front illuminated by spotlights, enhancing the property's kerb appeal. Furthermore, this residence offers the convenience of a garage, ensuring ample space for vehicles. To the rear you will find an enclosed garden with decking and laid to lawn.

## REAR GARDEN

Enclosed garden to the rear with decking and laid to lawn.