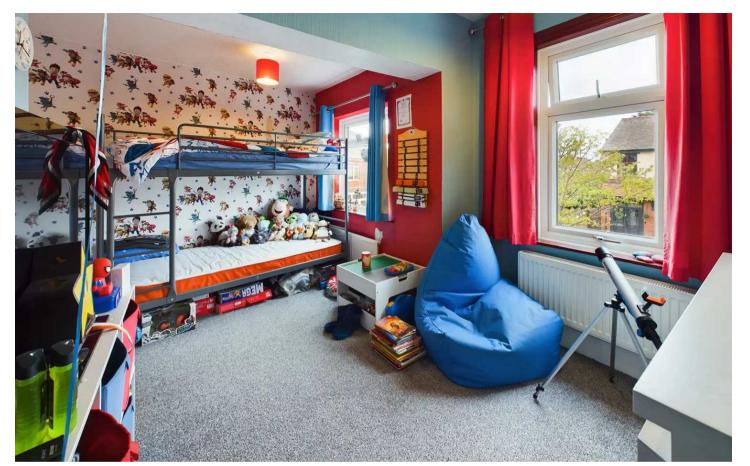

# Bedroom 1

12' 8" x 10' 1" (3.87m x 3.08m)

# Bedroom 2

13' 1" x 11' 0" (3.98m x 3.36m)

## Bedroom 3

7' 7" x 14' 1" (2.32m x 4.29m)