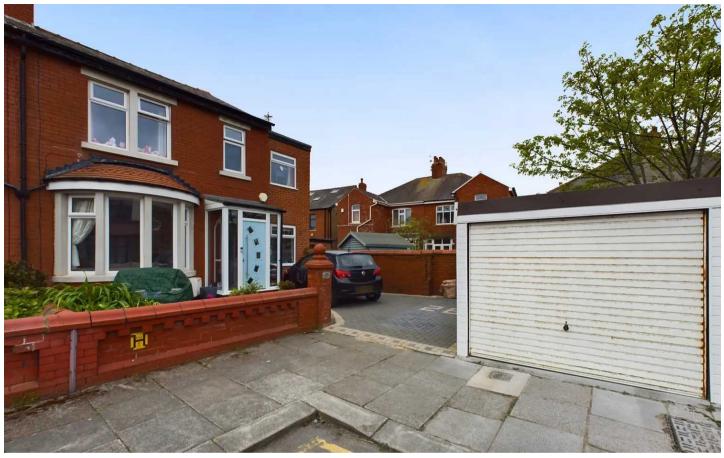

Externally, the property offers a welcoming ambience with a paved driveway to the front illuminated by spotlights, enhancing the property's kerb appeal. Furthermore, this residence offers the convenience of a garage, ensuring ample space for vehicles. To the rear you will find an enclosed garden with decking and laid to lawn.

## FRONT GARDEN

Paved driveway to the front with spotlights.

# Garage

Garage to the front

## Off street

Off road parking to the front for 2 cars