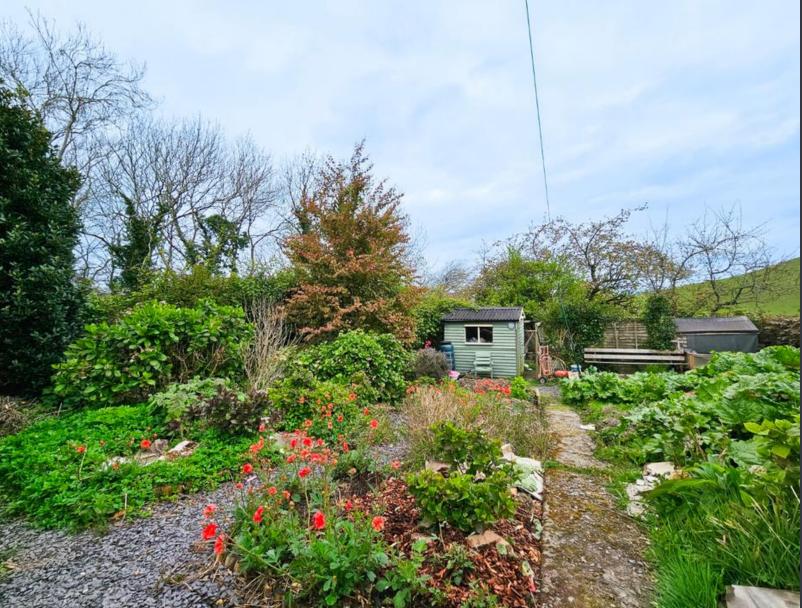

#### ORCHARD GARDEN

The large side tiered Orchard garden, featuring a stone-chipped area ideal for outdoor relaxation, showcases a diverse array of mature and young shrubs and trees, including fresh Rhubarb and a Bay tree. With the added convenience of a shed, Dog shed, Dog run & Chicken run, this Orchard garden not only provides practical amenities but also offers an expansive canvas for bringing your gardening dreams to life.

#### **FRONT PATIO**

The front patio provides a picturesque setting, overlooking the driveway and beyond with countryside views, with ample space for dining furniture amidst a charming array of mature trees and shrubs. Adding to the property's appeal, a garage/workshop offers convenient storage or an extra parking space with a poly tunnel adjacent which is approx 12ft by 6.