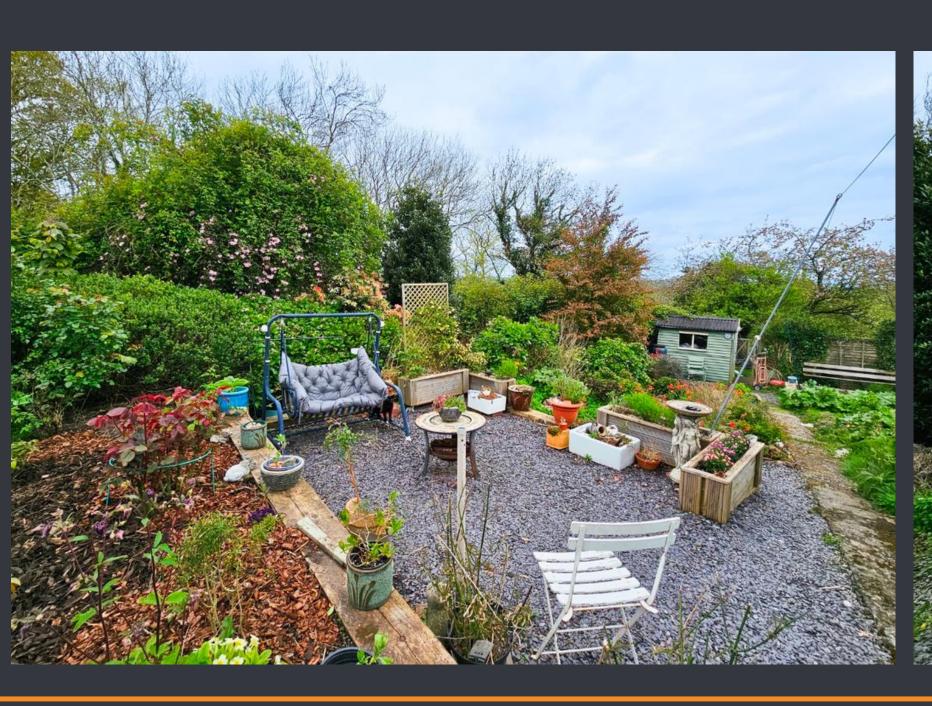

#### **REAR GARDEN**

The rear garden patio, enclosed by a sturdy concrete wall with convenient access to the front of the property from both sides, ensuring seamless transitions between indoor and outdoor spaces.

#### **FRONT PATIO**

The front patio provides a picturesque setting, overlooking the driveway and beyond with countryside views, with ample space for dining furniture amidst a charming array of mature trees and shrubs. Adding to the property's appeal, a garage/workshop offers convenient storage or an extra parking space with a poly tunnel adjacent which is approx 12ft by 6.

#### ORCHARD GARDEN

The large side tiered Orchard garden, featuring a stone-chipped area ideal for outdoor relaxation, showcases a diverse array of mature and young shrubs and trees, including fresh Rhubarb and a Bay tree. With the added convenience of a shed, Dog shed, Dog run & Chicken run, this Orchard garden not only provides practical amenities but also offers an expansive canvas for bringing your gardening dreams to life.