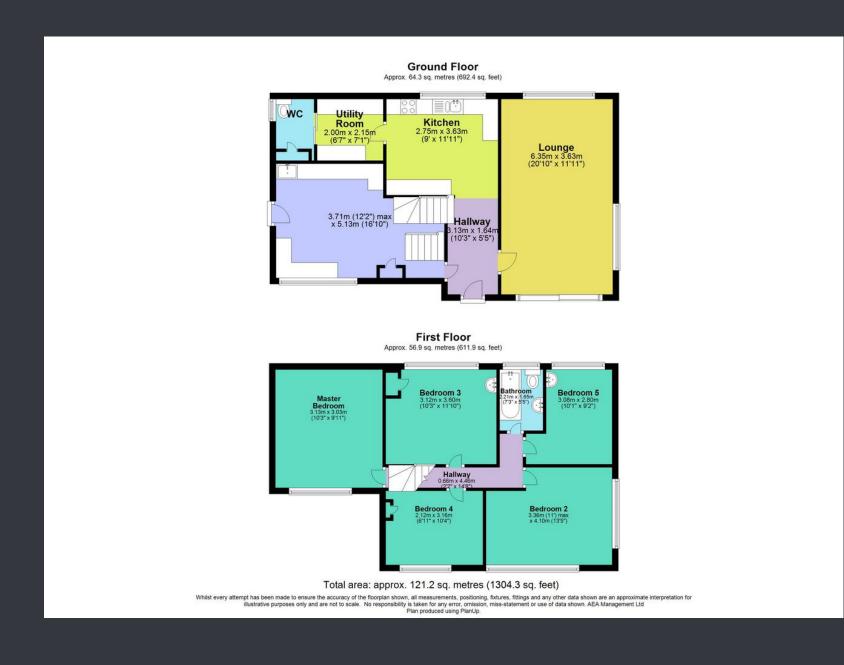

### **PROPERTY COMPRISES**

Unless expressly stated, rooms have a range of power points and double-glazed windows. Council tax band E.

### **HALLWAY (3.13m x 1.64m)**

The hallway, with wooden flooring, features practical amenities such as a wall-mounted radiator, thermostat, and BT power points, while offering access to a convenient cloakroom. Ascend the stairs to the first floor or explore the in spaces branching off to the lounge, kitchen, and basement utility area.

## **LOUNGE (6.35m x 3.63m)**

The lounge exudes comfort with its wooden flooring, complemented by a wall-mounted radiator and various power points, while the focal point remains the multi-fuel stove. Natural light seeps through double-glazed white UPVC windows to the rear and side, and sliding patio doors leading to the front patio, offering countryside views from all angles of the room.

### **KITCHEN (3.62m x 2.75m)**

The kitchen with wooden flooring, complemented by wooden base and eye-level units topped with granite worktops. Equipped with built-in appliances including a double electric oven, Bosch four-ring electric hob, Bosch extractor fan, and a sink with a mixer tap. Cream tiles add a touch of refinement, while strip lighting illuminates the room. Enjoy the views through the double glazed window while accessing the utility room through a convenient door.

### **UTILITY ROOM (2.15m x 2.00m)**

The utility room features wood-effect vinyl flooring and grey tiled walls throughout, illuminated by natural light coming in through the double glazed window at the rear. With a wooden glass-panelled opaque door granting access to the rear garden and a convenient sliding door leading to the downstairs W.C.

### **GROUND FLOOR W.C**

The ground floor W.C. offers both convenience and style with its wood effect vinyl flooring, accompanied by a small opaque double glazed window on the side elevation. Complete with a white low flush W.C., ceramic tiling throughout, and built-in storage cupboards.

### MASTER BEDROOM (3.13m x 3.03m)

The master bedroom with carpeted flooring, array of power points, wall mounted radiator and a hand wash basin complete with a vanity unit and mirror, accompanied by a convenient shaving point above. Double glazed white UPVC window, offering lovely views of the front elevation.

## **BEDROOM FOUR (3.36m x 2.12m)**

The smallest bedroom in the house offers cozy comfort with its carpeted flooring, wall-mounted radiator and a built-in storage cupboard for added convenience. A double glazed window, provides a glimpse of the scenery outside the front elevation.

## **BEDROOM ONE (3.36m x 2.72m)**

With soft carpeting and neutral décor, this bedroom provides a cozy retreat, enhanced by a wall-mounted radiator for comfort, while expansive double glazed windows on the front and side elevations offer captivating views of the picturesque countryside.

### **BEDROOM TWO (3.15m x 2.72m)**

Carpeted flooring, wall-mounted radiator, and original pink-coloured hand wash basin featuring a mirror and shaving point above. Natural light pours through the double glazed window, offering serene views of lush greenery from the rear elevation.

### **BATHROOM**

The bathroom with tiled flooring and walls and a double glazed frosted window providing privacy. Featuring a low flush w.c, bath with overhead shower and glass folding screen, and a hand wash basin with vanity unit and mirror above, electric heated towel radiator and a built-in storage cupboard housing the Worcester boiler adds practicality to this room.

### BEDROOM THREE (3.17m x 3.12m)

The bedroom offers comfort with carpeted flooring, wall-mounted radiator, and a hand wash basin accompanied by a vanity unit, mirror, and shaving point. Additionally, a sizeable storage cupboard provides versatile space for a sewing room or drawing room. Double glazed window to rear elevation.