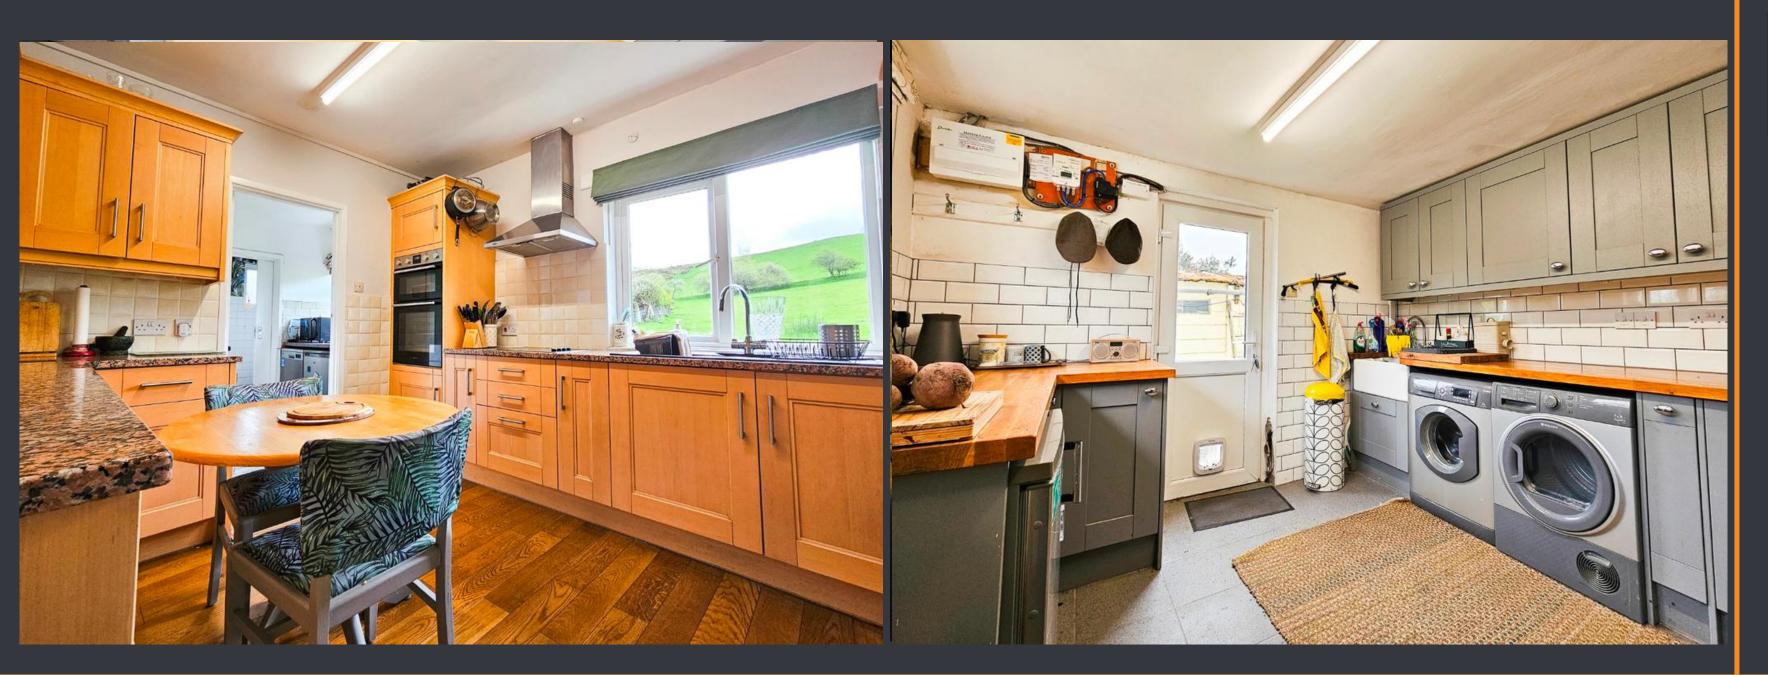

### **KITCHEN (3.62m x 2.75m)**

The kitchen with wooden flooring, complemented by wooden base and eye-level units topped with granite worktops. Equipped with built-in appliances including a double electric oven, Bosch four-ring electric hob, Bosch extractor fan, and a sink with a mixer tap. Cream tiles add a touch of refinement, while strip lighting illuminates the room. Enjoy the views through the double glazed window while accessing the utility room through a convenient door.

### **UTILITY ROOM (2.15m x 2.00m)**

The utility room features wood-effect vinyl flooring and grey tiled walls throughout, illuminated by natural light coming in through the double glazed window at the rear. With a wooden glass-panelled opaque door granting access to the rear garden and a convenient sliding door leading to the downstairs W.C.