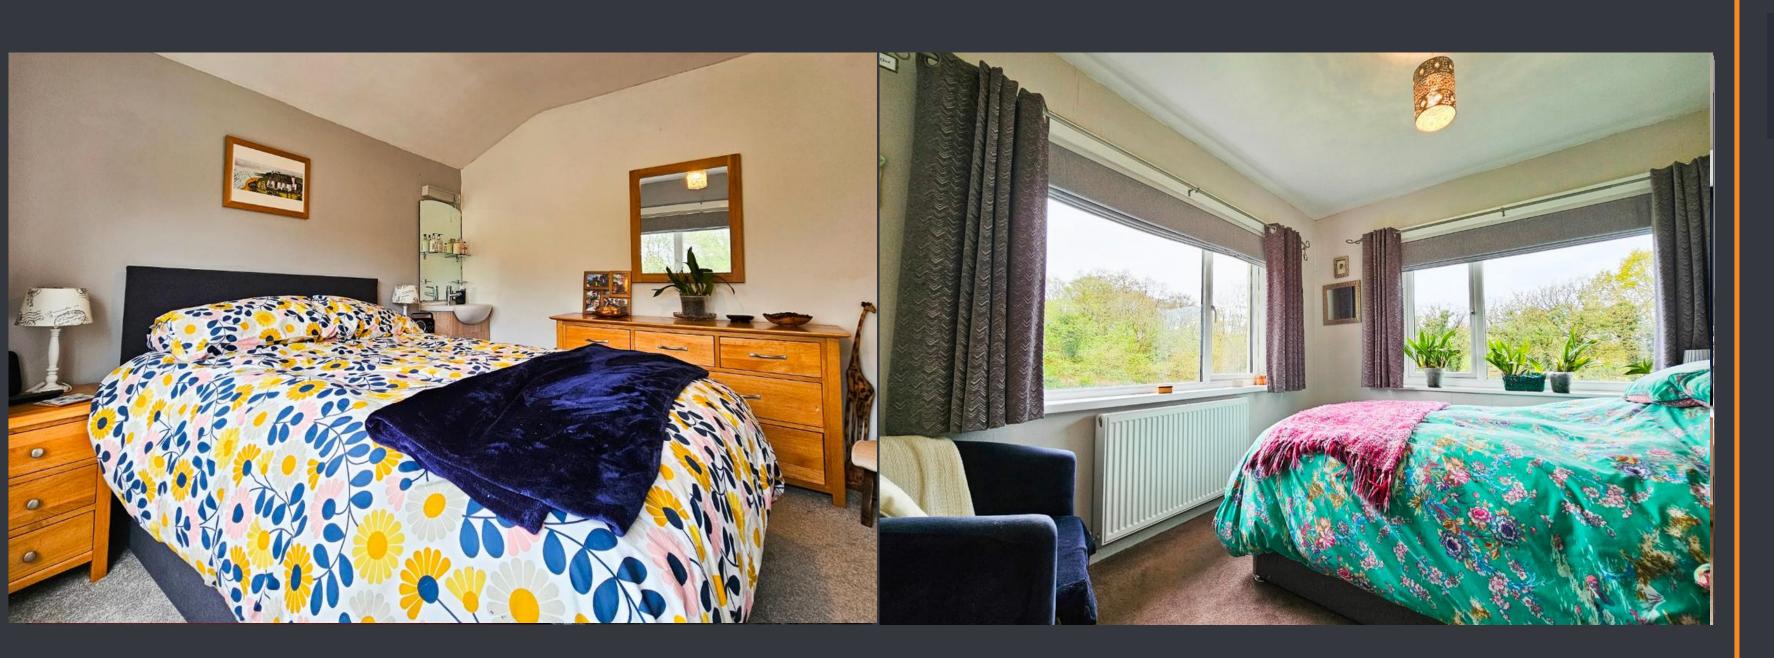

### MASTER BEDROOM (3.13m x 3.03m)

The master bedroom with carpeted flooring, array of power points, wall mounted radiator and a hand wash basin complete with a vanity unit and mirror, accompanied by a convenient shaving point above. Double glazed white UPVC window, offering lovely views of the front elevation.

## **BEDROOM FOUR (3.36m x 2.12m)**

The smallest bedroom in the house offers cozy comfort with its carpeted flooring, wall-mounted radiator and a built-in storage cupboard for added convenience. A double glazed window, provides a glimpse of the scenery outside the front elevation.

## **BEDROOM ONE (3.36m x 2.72m)**

With soft carpeting and neutral décor, this bedroom provides a cozy retreat, enhanced by a wall-mounted radiator for comfort, while expansive double glazed windows on the front and side elevations offer captivating views of the picturesque countryside.

### **BEDROOM TWO (3.15m x 2.72m)**

Carpeted flooring, wall-mounted radiator, and original pink-coloured hand wash basin featuring a mirror and shaving point above. Natural light pours through the double glazed window, offering serene views of lush greenery from the rear elevation.