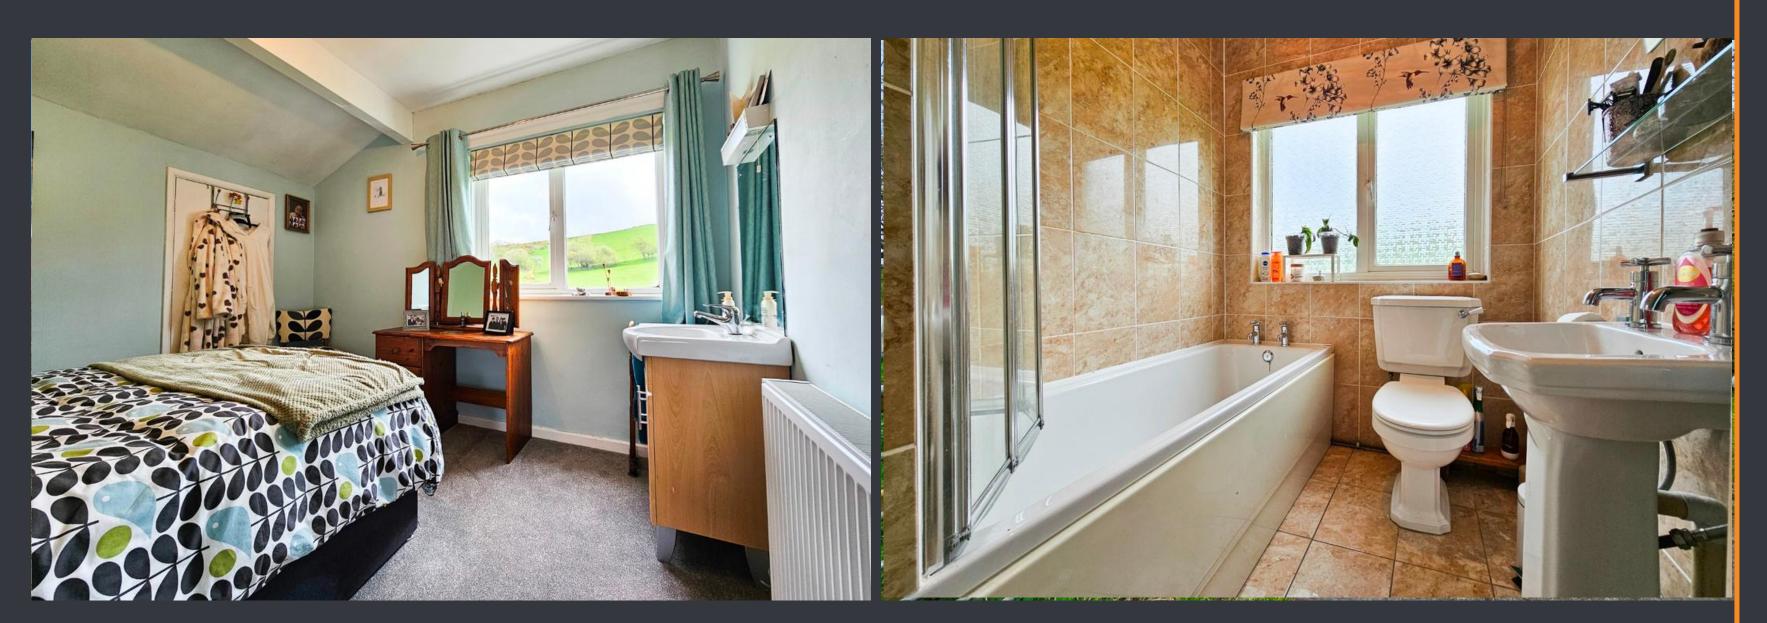

## **BEDROOM FOUR (3.36m x 2.12m)**

The smallest bedroom in the house offers cozy comfort with its carpeted flooring, wall-mounted radiator and a built-in storage cupboard for added convenience. A double glazed window, provides a glimpse of the scenery outside the front elevation.

### **BATHROOM**

The bathroom with tiled flooring and walls and a double glazed frosted window providing privacy. Featuring a low flush w.c, bath with overhead shower and glass folding screen, and a hand wash basin with vanity unit and mirror above, electric heated towel radiator and a built-in storage cupboard housing the Worcester boiler adds practicality to this room.