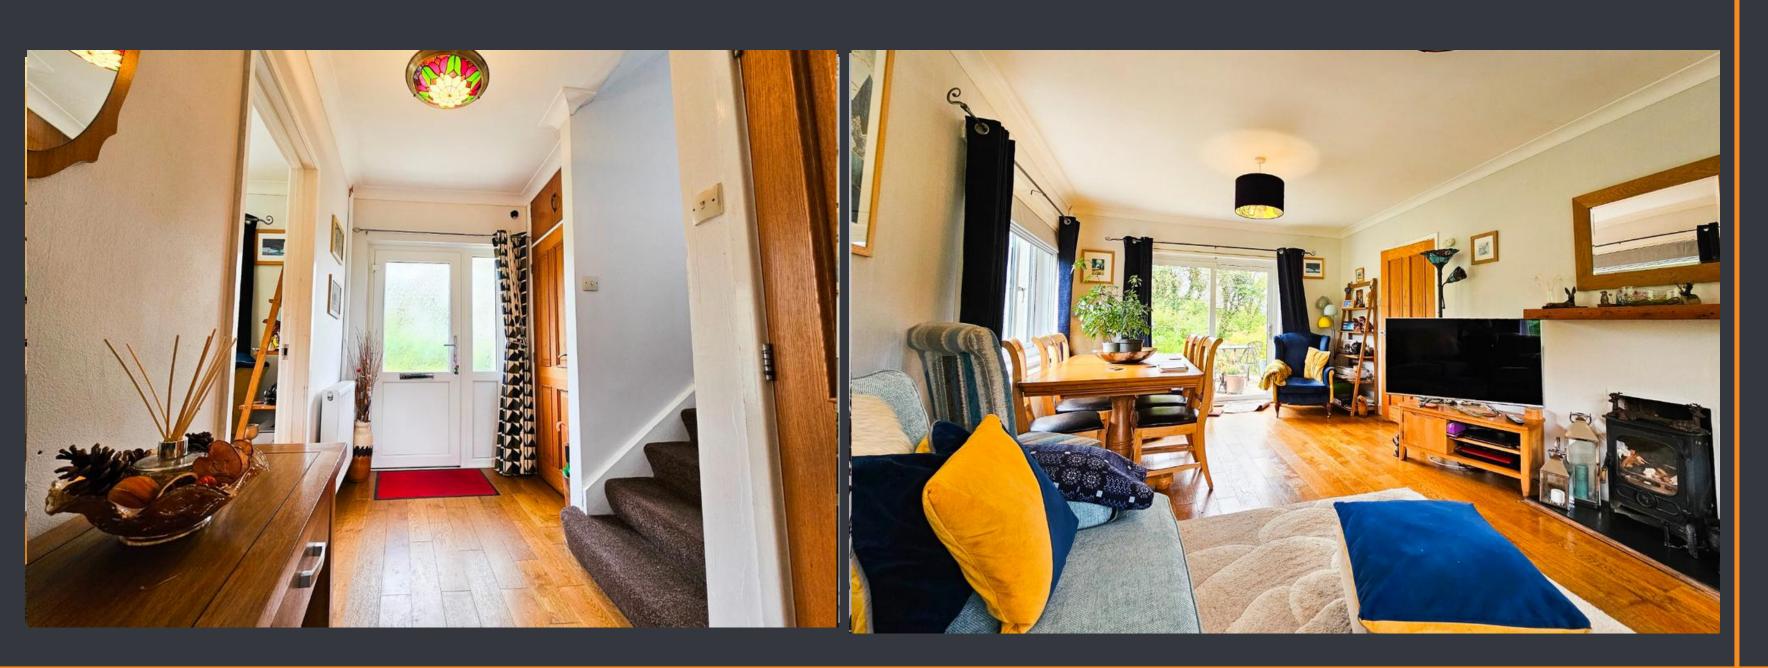

### **HALLWAY (3.13m x 1.64m)**

The hallway, with wooden flooring, features practical amenities such as a wall-mounted radiator, thermostat, and BT power points, while offering access to a convenient cloakroom. Ascend the stairs to the first floor or explore the in spaces branching off to the lounge, kitchen, and basement utility area.

## **LOUNGE (6.35m x 3.63m)**

The lounge exudes comfort with its wooden flooring, complemented by a wall-mounted radiator and various power points, while the focal point remains the multi-fuel stove. Natural light seeps through double-glazed white UPVC windows to the rear and side, and sliding patio doors leading to the front patio, offering countryside views from all angles of the room.