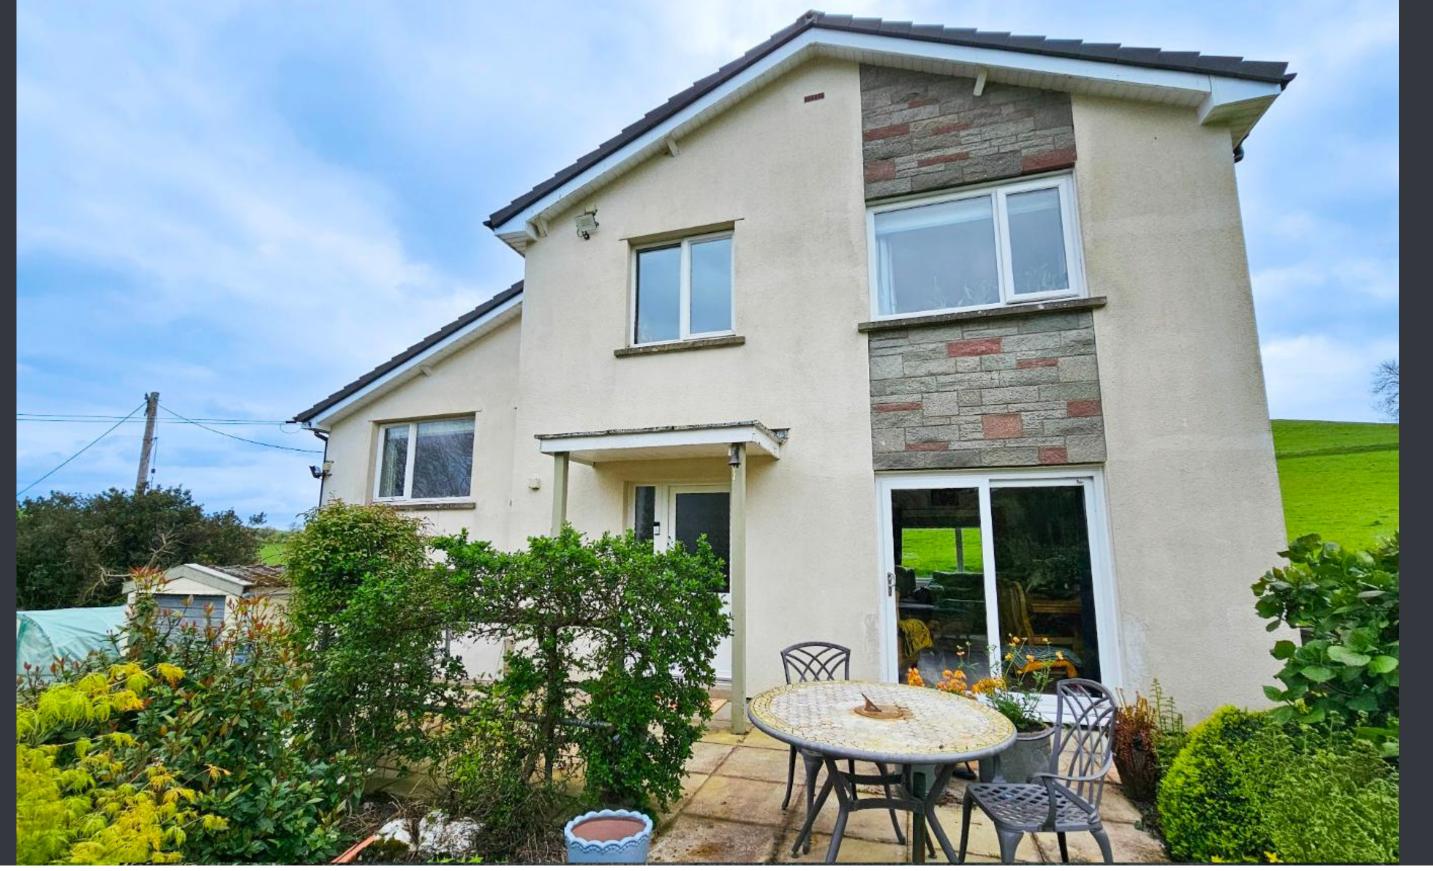

Asking Price £425,000

Captivating five-bedroom residence, situated in the quaint village of Moriah, Aberystwyth. Boasting panoramic views of the picturesque countryside.

Welcome to Wern-Ddu a beautiful five-bedroom home. Immerse yourself in the beauty of nature while indulging in the comforts of modern living. With its spacious layout and stunning views, this residence promises a truly enchanting retreat for those seeking a serene countryside escape.

### **ENTRANCE**

Accessed through double wooden gates opening onto a tarmac drive which has space for up to four cars to park. Entrance to the property is through a white opaque glass panelled white UPVC door with side panel window, guiding you into the inviting hallway.

#### **FRONT PATIO**

The front patio provides a picturesque setting, overlooking the driveway and beyond with countryside views, with ample space for dining furniture amidst a charming array of mature trees and shrubs. Adding to the property's appeal, a garage/workshop offers convenient storage or an extra parking space with a poly tunnel adjacent which is approx 12ft by 6.