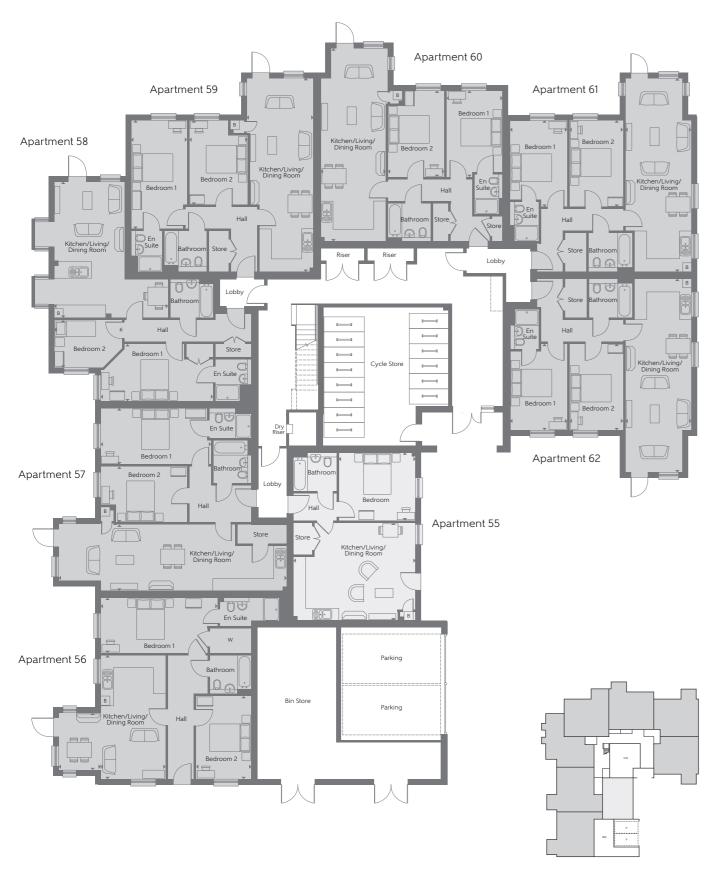

#### **Ground Floor**

|     |     |    | -1 |            |    |  |
|-----|-----|----|----|------------|----|--|
| ( 1 | rol | Jr | าต | $\vdash$ I | ററ |  |

| The Coln Apartment 55 Kitchen/Living/ Dining Room Bedroom Total internal area                 | 6.080m x 4.870m<br>3.830m x 3.390m<br><b>51 sq.m.</b>                     | 19'11" × 16'0"<br>12'7" × 11'1"<br>548 sq.ft.                       | The Lambourn Apartment 59 Kitchen/Living/ Dining Room Bedroom 1 Bedroom 2 Total internal area                       | 8.440m x 3.300m<br>4.320m x 2.720m<br>4.320m x 2.830m<br><b>76 sq.m.</b>  | 27'8" × 10'10"<br>14'2" × 8'11"<br>14'2" × 9'3"<br>813 sq.ft.         |
|-----------------------------------------------------------------------------------------------|---------------------------------------------------------------------------|---------------------------------------------------------------------|---------------------------------------------------------------------------------------------------------------------|---------------------------------------------------------------------------|-----------------------------------------------------------------------|
| The Lea Apartment 56 Kitchen/Living/ Dining Room Bedroom 1 Bedroom 2 Total internal area      | 5.330m x 2.850m<br>5.820m x 2.770m<br>4.150m x 2.770m<br><b>76 sq.m.</b>  | 17'6" × 9'4"<br>19'1" × 9'1"<br>13'7" × 9'1"<br><b>817 sq.ft</b> .  | The Cherwell Apartment 60 Kitchen/Living/ Dining Room Bedroom 1 Bedroom 2 Total internal area                       | 10.840m x 3.240m<br>4.070m x 2.830m<br>4.310m x 2.820m<br><b>74 sq.m.</b> | 35'7" × 10'8"<br>13'4" × 9'3"<br>14'2" × 9'3"<br><b>801 sq.ft</b> .   |
| The Churn Apartment 57 Kitchen/Living/ Dining Room Bedroom 1 Bedroom 2 Total internal area    | 11.360m x 3.280m<br>5.510m x 2.780m<br>4.310m x 2.820m<br><b>80 sq.m.</b> | 37'3" × 10'9"<br>18'1" × 9'1"<br>14'2" × 9'3"<br><b>860</b> sq.ft.  | The Ravensbourne<br>Apartment 61<br>Kitchen/Living/<br>Dining Room<br>Bedroom 1<br>Bedroom 2<br>Total internal area | 9.640m x 3.300m<br>3.950m x 2.860m<br>4.310m x 2.690m<br><b>72 sq.m.</b>  | 31'8" × 10'10"<br>13'0" × 9'5"<br>14'2" × 8'10"<br><b>777 sq.ft</b> . |
| The Evenlode Apartment 58 Kitchen/Living/ Dining Room Bedroom 1 Bedroom 2 Total internal area | 6.780m x 5.670m<br>5.600m x 2.850m<br>3.380m x 2.380m<br><b>70 sq.m.</b>  | 22'3" × 18'7"<br>18'4" × 9'4"<br>11'1" × 7'10"<br><b>750</b> sq.ft. | The Ravensbourne Apartment 62 Kitchen/Living/ Dining Room Bedroom 1 Bedroom 2 Total internal area                   | 9.640m x 3.300m<br>3.950m x 2.860m<br>4.310m x 2.690m<br><b>72 sq.m.</b>  | 31'8" × 10'10"<br>13'0" × 9'5""<br>14'2" × 8'10"<br>777 sq.ft.        |

Some items shown in this key may be subject to change, and positions could vary from those indicated on this floorplate. Please refer to Sales Advisor for details of your selected plot. External finishes and landscaping may vary from plot to plot. Please refer to Sales Advisor for further details. All dimensions are approximate and should not be used for carpet sizes, appliance spaces, or furniture. Furniture not to scale and all positions are indicative. We operate a policy of continuous improvement and individual features such as kitchen and bathroom layouts, doors, windows, garages and elevational treatments may vary from time to time. Consequently these particulars should be treated as general guidance only and do not constitute a contract, part of a contract or a warranty.

<sup>1</sup> Bedroom 2 Bedroom W Fitted Wardrobe B Boiler B/S Bin Store C/S Cycle Store P Parking ▶ Indicates where dimensions are taken from