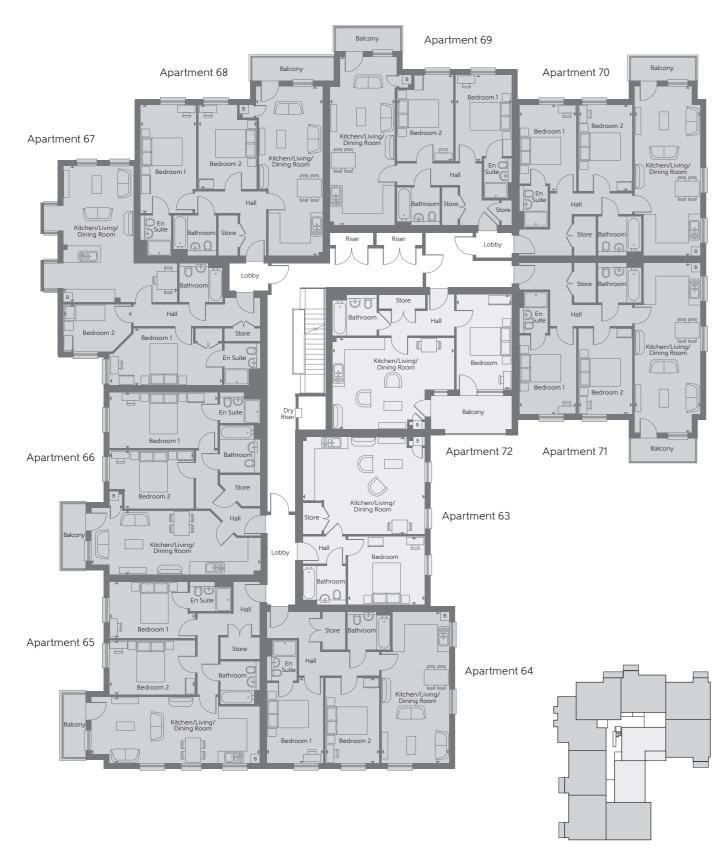

#### First Floor

First Floor

| The Coln Apartment 63 Kitchen/Living/ Dining Room Bedroom Total internal area                 | 6.080m x 4.870m<br>3.830m x 3.390m<br><b>51 sq.m.</b>                    | 19'11" × 16'0"<br>12'7" × 11'1"<br><b>548 sq.ft</b> .                  | The Lambourn Apartment 68 Kitchen/Living/ Dining Room Bedroom 1 Bedroom 2 Total internal area | 8.440m x 3.300m<br>4.320m x 2.720m<br>4.320m x 2.830m<br><b>76 sq.m.</b> | 27'8" × 10'10"<br>14'2" × 8'11"<br>14'2" × 9'3"<br><b>813</b> sq.ft.  |
|-----------------------------------------------------------------------------------------------|--------------------------------------------------------------------------|------------------------------------------------------------------------|-----------------------------------------------------------------------------------------------|--------------------------------------------------------------------------|-----------------------------------------------------------------------|
| The Sudbrook Apartment 64 Kitchen/Living/ Dining Room Bedroom 1 Bedroom 2 Total internal area | 7.540m x 3.380m<br>4.250m x 2.800m<br>4.250m x 2.700m<br><b>69 sq.m.</b> | 24'9" × 11'1"<br>13'11" × 9'2"<br>13'11" × 8'10"<br><b>738 sq.ft</b> . | The Longford Apartment 69 Kitchen/Living/ Dining Room Bedroom 1 Bedroom 2 Total internal area | 8.400m x 3.240m<br>4.070m x 2.820m<br>4.310m x 2.820m<br><b>70 sq.m.</b> | 27'7" × 10'8"<br>13'4" × 9'3"<br>14'2" × 9'3"<br><b>758</b> sq.ft.    |
| The Walbrook Apartment 65 Kitchen/Living/ Dining Room Bedroom 1 Bedroom 2 Total internal area | 8.400m x 3.300m<br>4.280m x 2.830m<br>4.280m x 2.720m<br><b>71 sq.m.</b> | 27'7" × 10'10"<br>14'1" × 9'3"<br>14'1" × 8'11"<br><b>762 sq.ft</b> .  | The Darent Apartment 70 Kitchen/Living/ Dining Room Bedroom 1 Bedroom 2 Total internal area   | 8.440m x 3.300m<br>4.320m x 2.830m<br>4.320m x 2.720m<br>71 sq.m.        | 27'8" × 10'10"<br>14'2" × 9'3"<br>14'2" × 8'11"<br><b>762 sq.ft</b> . |
| The Roding Apartment 66 Kitchen/Living/ Dining Room Bedroom 1 Bedroom 2 Total internal area   | 8.400m x 3.180m<br>5.400m x 2.800m<br>4.210m x 2.900m<br><b>71 sq.m.</b> | 27'7" x 10'5"<br>17'9" x 9'2"<br>13'10" x 9'6"<br><b>761 sq.ft</b> .   | The Darent Apartment 71 Kitchen/Living/ Dining Room Bedroom 1 Bedroom 2 Total internal area   | 8.440m x 3.300m<br>4.320m x 2.830m<br>4.320m x 2.720m<br><b>71 sq.m.</b> | 27'8" × 10'10"<br>14'2" × 9'3"<br>14'2" × 8'11"<br><b>762 sq.ft</b> . |
| The Evenlode Apartment 67 Kitchen/Living/ Dining Room Bedroom 1 Bedroom 2 Total internal area | 6.780m x 5.670m<br>5.600m x 2.850m<br>3.380m x 2.380m<br><b>70 sq.m.</b> | 22'3" × 18'7"<br>18'4" × 9'4"<br>11'1" × 7'10"<br><b>750</b> sq.ft.    | The Westbourne Apartment 72 Kitchen/Living/ Dining Room Bedroom Total internal area           | 6.050m x 4.570m<br>4.740m x 2.790m<br><b>52 sq.m</b> .                   | 19'10" x 15'0"<br>15'7" x 9'2"<br><b>555 sq.ft</b> .                  |

Some items shown in this key may be subject to change, and positions could vary from those indicated on this floorplate. Please refer to Sales Advisor for details of your selected plot. External finishes and landscaping may vary from plot to plot. Please refer to Sales Advisor for further details. All dimensions are approximate and should not be used for carpet sizes, appliance spaces, or furniture. Furniture not to scale and all positions are indicative. We operate a policy of continuous improvement and individual features such as kitchen and bathroom layouts, doors, windows, garages and elevational treatments may vary from time to time. Consequently these particulars should be treated as general guidance only and do not constitute a contract, part of a contract or a warranty.

<sup>☐ 1</sup> Bedroom ☐ 2 Bedroom B Boiler ► Indicates where dimensions are taken from