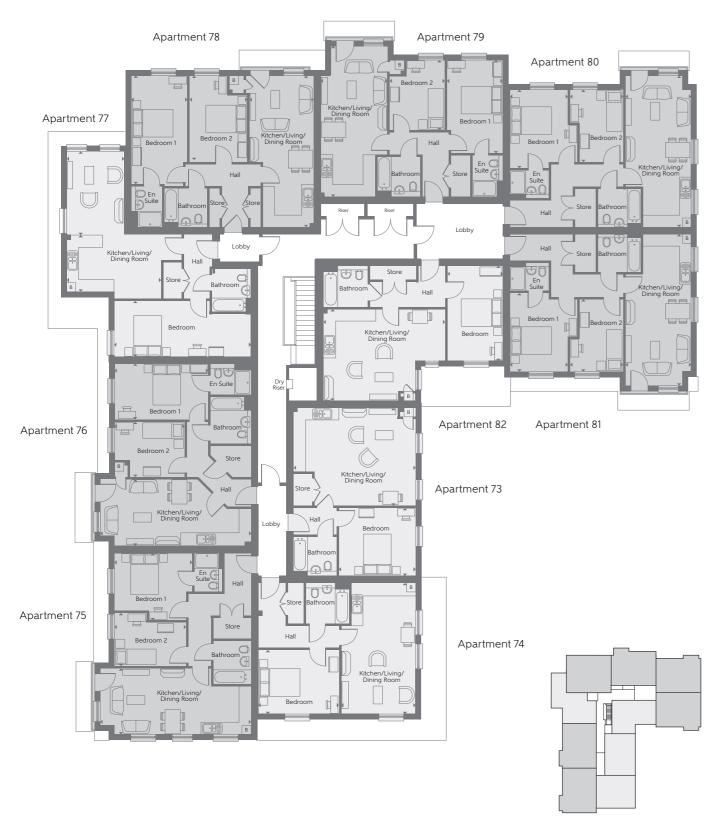

### Second Floor

Second Floor

| The Coln Apartment 73 Kitchen/Living/ Dining Room Bedroom Total internal area                                              | 6.080m x 4.870m<br>3.830m x 3.390m<br><b>51 sq.m.</b>                     | 19'11" × 16'0"<br>12'7" × 11'1"<br><b>548 sq</b> .ft.                   | The Wey Apartment 78 Kitchen/Living/ Dining Room Bedroom 1 Bedroom 2 Total internal area           | 7.540m x 3.190m<br>5.410m x 2.790m<br>4.310m x 2.900m<br><b>69 sq.m.</b> | 24'9" x 10'6"<br>17'9" x 9'2"<br>14'2" x 9'6"<br><b>738 sq.ft</b> .     |
|----------------------------------------------------------------------------------------------------------------------------|---------------------------------------------------------------------------|-------------------------------------------------------------------------|----------------------------------------------------------------------------------------------------|--------------------------------------------------------------------------|-------------------------------------------------------------------------|
| The Effra Apartment 74 Kitchen/Living/ Dining Room Bedroom Total internal area  The Ebbsfleet Apartment 75 Kitchen/Living/ | 6.530m x 3.710m<br>4.030m x 3.200m<br><b>51 sq.m.</b>                     | 21'5" x 12'2"<br>13'3" x 10'6"<br><b>552 sq.ft</b> .                    | The Brent Apartment 79 Kitchen/Living/ Dining Room Bedroom 1 Bedroom 2 Total internal area         | 7.500m x 3.340m<br>4.650m x 2.790m<br>3.510m x 2.760m<br><b>63 sq.m.</b> | 24'7" x 10'11"<br>15'3" x 9'2"<br>11'6" x 9'1"<br>683 sq.ft.            |
| Dining Room  Bedroom 1  Bedroom 2  Total internal area  The Cole Apartment 76                                              | 7.540m x 3.300m<br>3.910m x 3.350m<br>3.610m x 2.660m<br>64 sq.m.         | 24'9" x 10'10"<br>12'10" x 11'0"<br>11'10" x 8'9"<br><b>693 sq.ft</b> . | The Ebbsfleet Apartment 80 Kitchen/Living/ Dining Room Bedroom 1 Bedroom 2 Total internal area     | 7.540m x 3.300m<br>3.910m x 3.350m<br>3.610m x 2.660m<br><b>64 sq.m.</b> | 24'9" x 10'10"<br>12'10" x 11'0"<br>11'10" x 8'9"<br><b>693 sq.ft</b> . |
| Kitchen/Living/ Dining Room  Bedroom 1  Bedroom 2  Total internal area  The Hamble Apartment 77                            | 7.500m x 3.340m<br>4.700m x 2.790m<br>3.510m x 2.750m<br><b>64 sq.m</b> . | 24'7" × 10'11"<br>15'5" × 9'2"<br>11'6" × 9'0"<br><b>687 sq.ft</b> .    | The Ebbsfleet Apartment 81 Kitchen/Living/ Dining Room Bedroom 1 Bedroom 2 Total internal area     | 7.540m x 3.300m<br>3.910m x 3.350m<br>3.610m x 2.660m<br><b>64 sq.m.</b> | 24'9" × 10'10"<br>12'10" × 11'0"<br>11'10" × 8'9"<br><b>693 sq.ft</b> . |
| Kitchen/Living/<br>Dining Room<br>Bedroom<br>Total internal area                                                           | 6.990m x 4.720m<br>6.800m x 2.790m<br><b>51 sq.m</b> .                    | 22'11" x 15'6"<br>22'4" x 9'2"<br><b>552 sq.ft</b> .                    | The Westbourne<br>Apartment 82<br>Kitchen/Living/<br>Dining Room<br>Bedroom<br>Total internal area | 6.050m x 4.570m<br>4.740m x 2.790m<br>52 sq.m.                           | 19'10" × 15'0"<br>15'7" × 9'2"<br><b>555 sq</b> .ft.                    |

<sup>☐ 1</sup> Bedroom ☐ 2 Bedroom ☐ B Boiler ▶ Indicates where dimensions are taken from