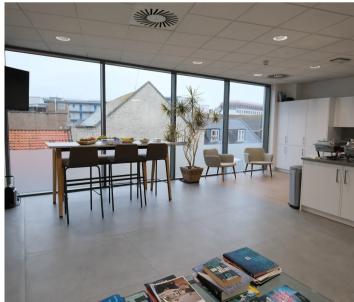

## Description

These newly developed offices provide top quality modern office accommodation over first, second, third and fourth floors, together with secure ground floor car parking. The entrance to the office second floor suite is approached via a communal feature turret and circular core, with elegant wide staircase and lift to all floors. The offices have been fitted out to an exceptional standard by the existing occupier and include the following: Boardroom Meeting Rooms Offices Kitchen/break out Male and Female WC facilities Shower and changing facilities. The premises are available in a "turn-key" condition.