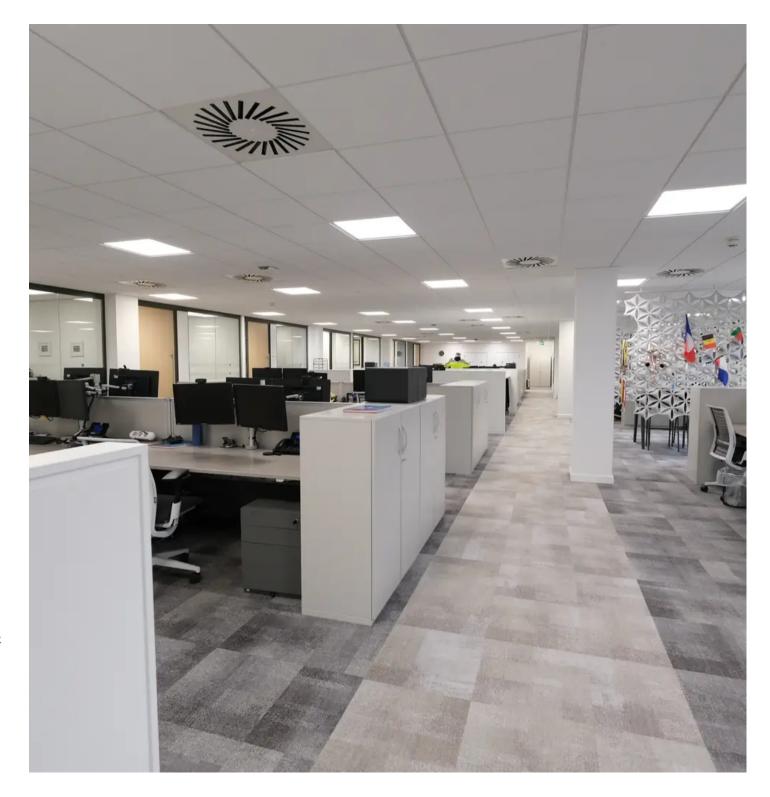

## Description

These newly developed offices provide top quality modern office accommodation over first, second, third and fourth floors, together with secure ground floor car parking. The entrance to the office second floor suite is approached via a communal feature turret and circular core, with elegant wide staircase and lift to all floors. The offices have been fitted out to an exceptional standard by the existing occupier and include the following: Boardroom Meeting Rooms Offices Kitchen/break out Male and Female WC facilities Shower and changing facilities. The premises are available in a "turn-key" condition.

### Accommodation

The Property has been measured in accordance with the RICS Code of Measuring Practice and provides a net internal floor area of 5,737 sq.ft (532.83 sq.m). 4 car parking spaces are also available.