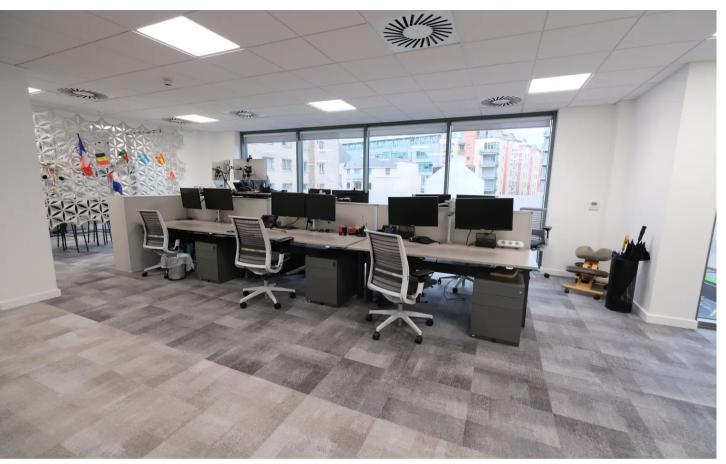

## Description

These newly developed offices provide top quality modern office accommodation over first, second, third and fourth floors, together with secure ground floor car parking. The entrance to the office second floor suite is approached via a communal feature turret and circular core, with elegant wide staircase and lift to all floors. The offices have been fitted out to an exceptional standard by the existing occupier and include the following: Boardroom Meeting Rooms Offices Kitchen/break out Male and Female WC facilities Shower and changing facilities. The premises are available in a "turn-key" condition.

### Accommodation

The Property has been measured in accordance with the RICS Code of Measuring Practice and provides a net internal floor area of 5,737 sq.ft (532.83 sq.m). 4 car parking spaces are also available.