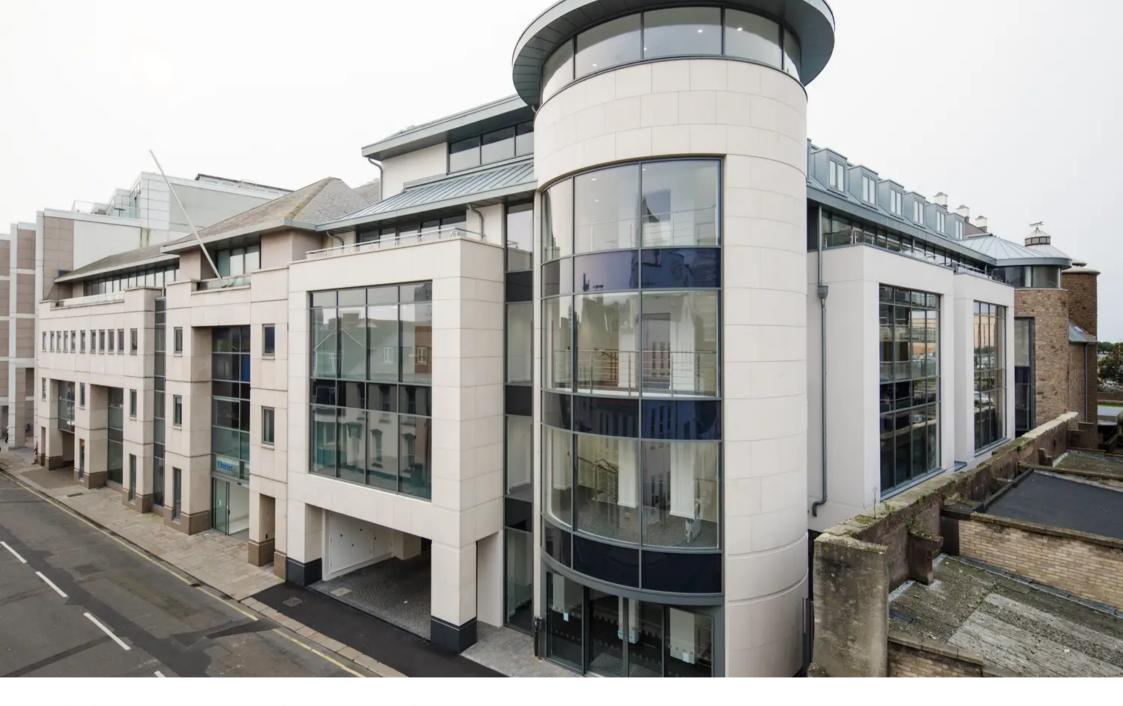

# 2nd Floor 29 Seaton Place

St. Helier, Jersey

- Second floor office 5,737 sq ft
- Excellent natural light
- Fully fitted out and turn-key condition
- Air conditioning
- 4 car parking spaces available
- Sole Agent
- For further information, please contact Nick Trower MRICS nick@broadlandsjersey.com

# Location

The property is situated on a prominent site within the Island's premier office area, with neighbouring occupiers that include HSBC, JP Morgan, Ogier, Elian, Aztec, JTC, Carey Olsen, PWC & KPMG. The building is located in Seaton Place and is therefore only a short walk from the Waterfront, King Street, Liberty Wharf and the Jersey International Finance Centre. It is also located a short walk from Patriotic Street car park (to the west) and Sand Street car park (to the east).

## Description

These newly developed offices provide top quality modern office accommodation over first, second, third and fourth floors, together with secure ground floor car parking. The entrance to the office second floor suite is approached via a communal feature turret and circular core, with elegant wide staircase and lift to all floors. The offices have been fitted out to an exceptional standard by the existing occupier and include the following: Boardroom Meeting Rooms Offices Kitchen/break out Male and Female WC facilities Shower and changing facilities. The premises are available in a "turn-key" condition.