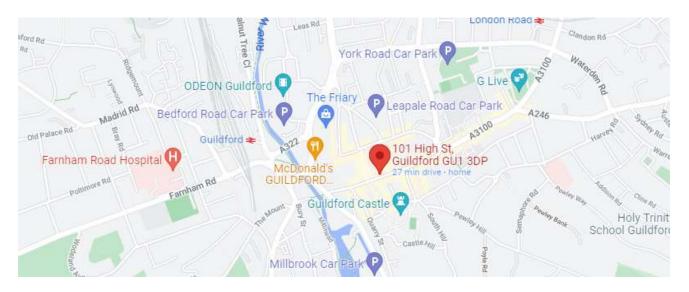

## LOCATION

101 High Street is located in Guildford Town Centre in a soughtafter area for many retail and office users. These offices are set above the retailers Superdrug and otherwise neighboured by occupiers including Gant, Boots, Jack Wills & Office. Guildford mainline train station is within 10 minutes walking distance with regular services to London Waterloo.