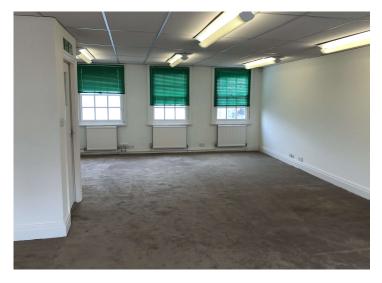

#### DESCRIPTION

The character property provides modern office accommodation over  $1^{\text{st}}$  &  $2^{\text{nd}}$  floors with additional storage room in the eves of the roof. The building provides offices of varying sizes led from a central staircase and common parts. There is an attractive entrance staircase and foyer which leads from the units own high street door. In addition, there are both male & female WCs accessed from the common parts and kitchen facilities on the  $2^{\text{nd}}$  floor. There is central heating throughout.