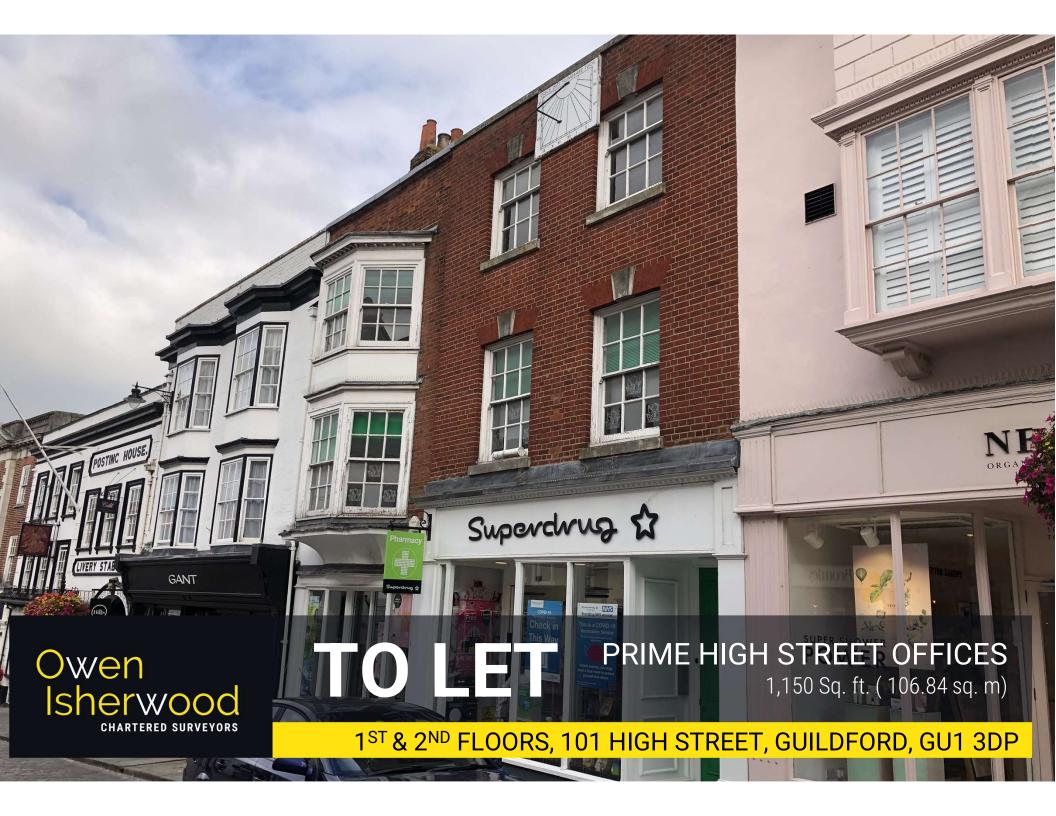

## LOCATION

101 High Street is located in Guildford Town Centre in a soughtafter area for many retail and office users. These offices are set above the retailers Superdrug and otherwise neighboured by occupiers including Gant, Boots, Jack Wills & Office. Guildford mainline train station is within 10 minutes walking distance with regular services to London Waterloo.

#### DESCRIPTION

The character property provides modern office accommodation over  $1^{\text{st}}$  &  $2^{\text{nd}}$  floors with additional storage room in the eves of the roof. The building provides offices of varying sizes led from a central staircase and common parts. There is an attractive entrance staircase and foyer which leads from the units own high street door. In addition, there are both male & female WCs accessed from the common parts and kitchen facilities on the  $2^{\text{nd}}$  floor. There is central heating throughout.

### **ACCOMMODATION**

| AVAILABLE             | SQ FT    | SQ M   |
|-----------------------|----------|--------|
| 1 <sup>st</sup> Floor | 348.10   | 32.34  |
| 2 <sup>nd</sup> Floor | 687.17   | 63.84  |
| Eves                  | 113.88   | 10.58  |
| Total                 | 1,149.15 | 106.76 |