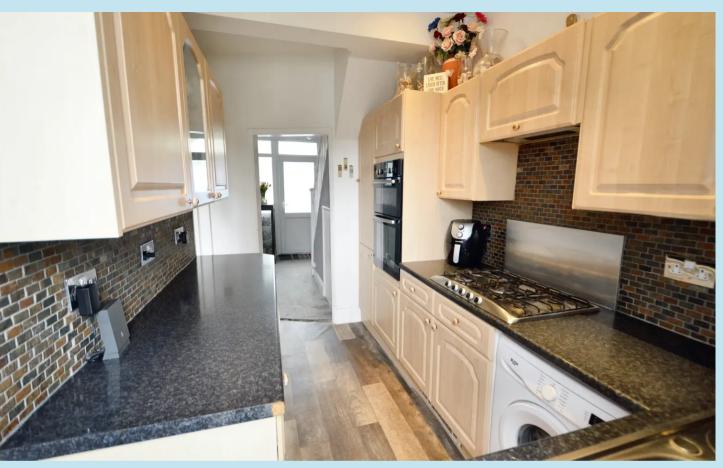

#### Kitchen

11' 10" x 6' 3" (3.61m x 1.91m)

Double glazed door to rear, a fitted kitchen that comprises of a range of base and eye level units, built in oven and separate hob, plumbing for washing machine, stainless steel sink with mixer taps which is inset to worktop.