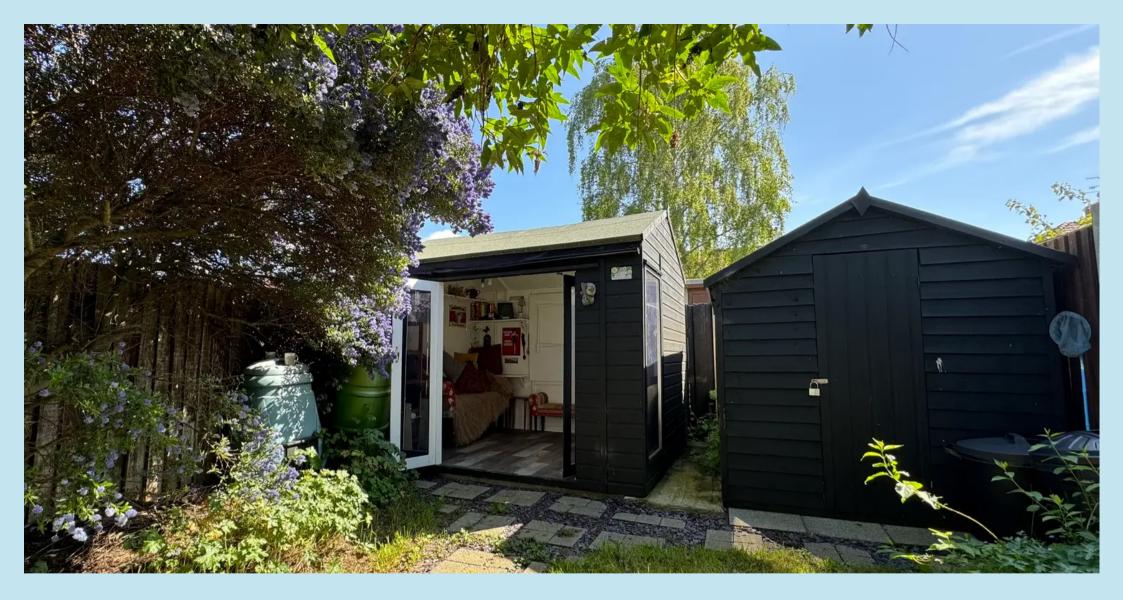

## **REAR GARDEN**

Paved patio leading to a lawned garden with flower and shrub borders and to the rear a shed to remain and a summerhouse ideal for storage or relaxing. External WC.