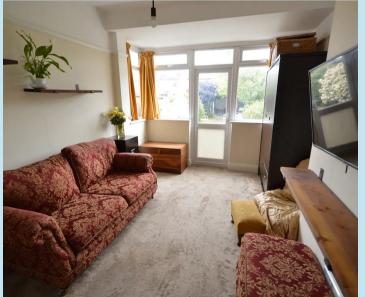

#### Lounge

15' 1" x 9' 2" (4.60m x 2.79m)

Double glazed window and door to rear giving access to the garden, picture rail, one radiator.