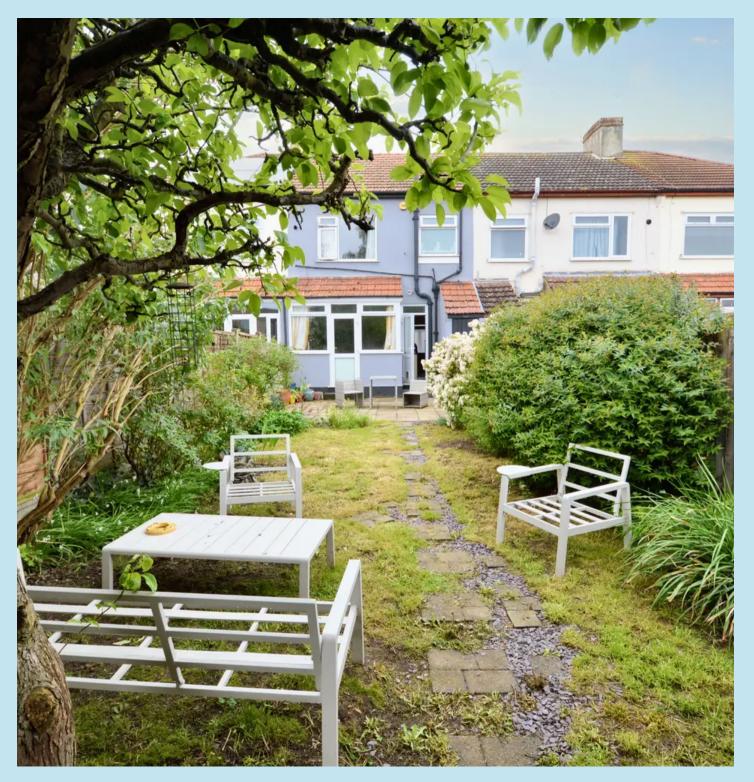

## **REAR GARDEN**

Paved patio leading to a lawned garden with flower and shrub borders and to the rear a shed to remain and a summerhouse ideal for storage or relaxing. External WC.