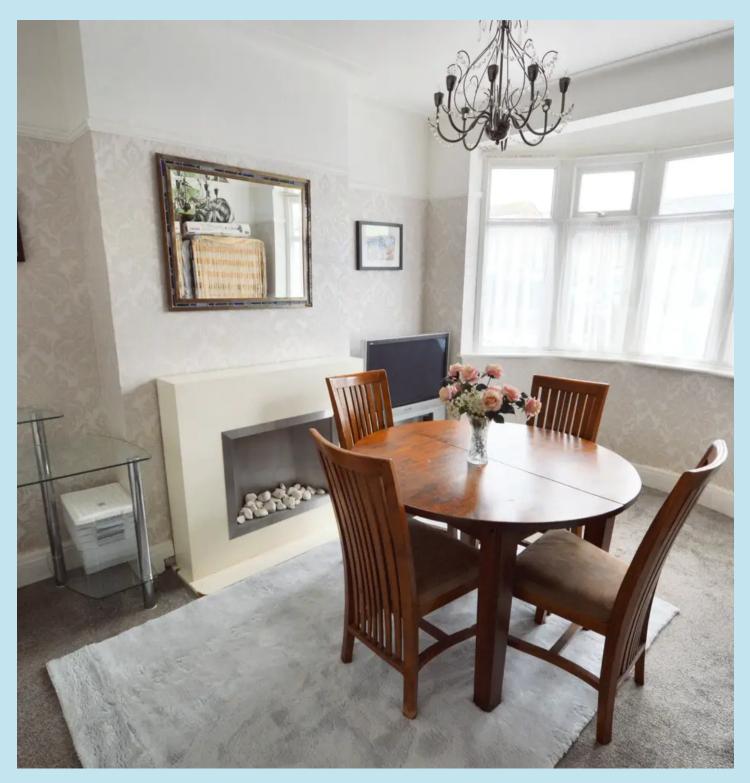

## **Dining Room**

14' 2" x 10' 6" (4.32m x 3.20m)

Double glazed bay window to front, one radiator, picture rail, feature fireplace.