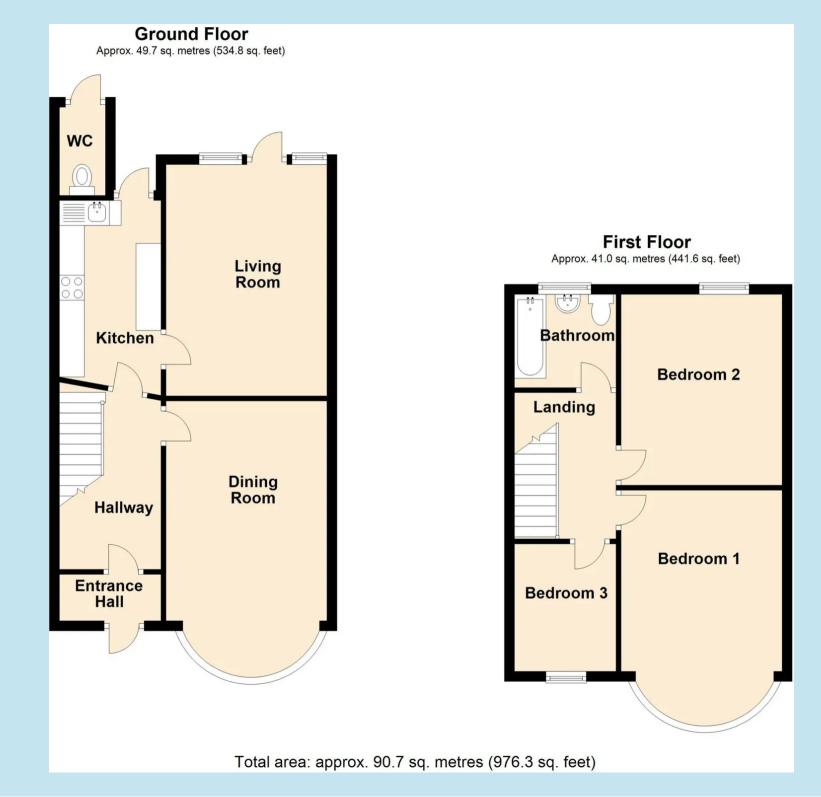

This charming period family home features 3 bedrooms, 2 reception rooms, and a family bathroom with double glazing. A 65' rear garden with outbuilding, patio, shed, and summerhouse. Off-street parking. Close to amenities. Ideal for comfortable family living.

Council Tax band: C

Tenure: Freehold

EPC Energy Efficiency Rating: C

EPC Environmental Impact Rating: D

- Mid terraced period family home
- Three bedrooms
- Two reception rooms
- Family bathroom/wc
- Approx 65' rear garden with outbuilding
- Close to local amenities
- Double glazed
- Off street parking for two vehicles

#### **Entrance Hall**

Stairs leading to the first floor, understairs storage cupboard, one radiator, picture rail.

## **Dining Room**

14' 2" x 10' 6" (4.32m x 3.20m)

Double glazed bay window to front, one radiator, picture rail, feature fireplace.

#### Lounge

15' 1" x 9' 2" (4.60m x 2.79m)

Double glazed window and door to rear giving access to the garden, picture rail, one radiator.

#### Kitchen

11' 10" x 6' 3" (3.61m x 1.91m)

Double glazed door to rear, a fitted kitchen that comprises of a range of base and eye level units, built in oven and separate hob, plumbing for washing machine, stainless steel sink with mixer taps which is inset to worktop.

## **First Floor Landing**

One radiator, picture rail, loft hatch.

#### Bedroom 1

14' 1" x 9' 10" (4.29m x 3.00m)

Double glazed window to front, one radiator, picture rail.

### Bedroom 2

11' 6" x 9' 10" (3.51m x 3.00m)

Double glazed window to rear, one radiator, picture rail, built in cupboard.

#### Bedroom 3

8' 2" x 5' 11" (2.49m x 1.80m)

Double glazed window to rear, one radiator, picture rail, built in cupboard.

## **Family Bathroom**

5' 11" x 4' 11" (1.80m x 1.50m)

Obscure double glazed window to rear, panelled bath with mixer taps with rainfall shower over and shower attachment, low flush WC, wash hand basin.