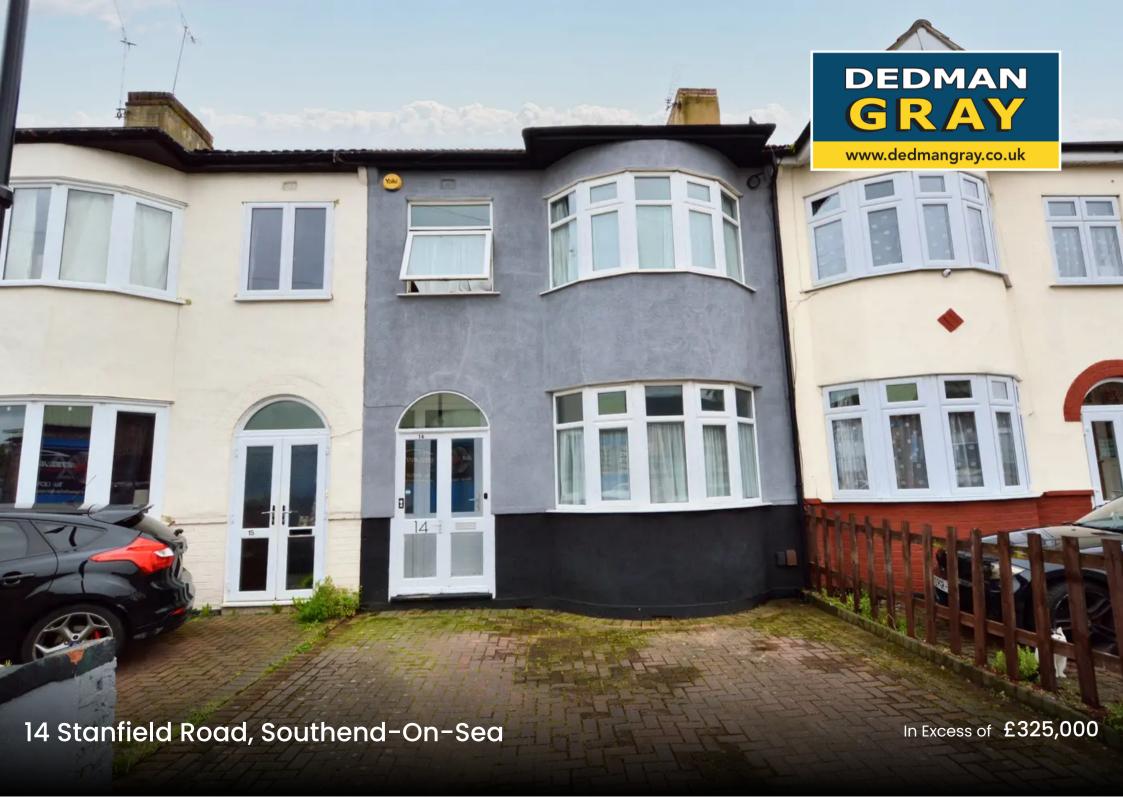

This charming period family home features 3 bedrooms, 2 reception rooms, and a family bathroom with double glazing. A 65' rear garden with outbuilding, patio, shed, and summerhouse. Off-street parking. Close to amenities. Ideal for comfortable family living.

Council Tax band: C

Tenure: Freehold

EPC Energy Efficiency Rating: C

EPC Environmental Impact Rating: D

- Mid terraced period family home
- Three bedrooms
- Two reception rooms
- Family bathroom/wc
- Approx 65' rear garden with outbuilding
- Close to local amenities
- Double glazed
- Off street parking for two vehicles