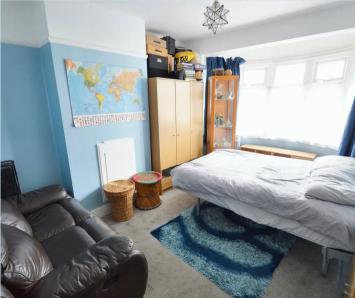

#### Bedroom 1

14' 1" x 9' 10" (4.29m x 3.00m)

Double glazed window to front, one radiator, picture rail.

### Bedroom 2

11' 6" x 9' 10" (3.51m x 3.00m)

Double glazed window to rear, one radiator, picture rail, built in cupboard.

#### Bedroom 3

8' 2" x 5' 11" (2.49m x 1.80m)

Double glazed window to rear, one radiator, picture rail, built in cupboard.