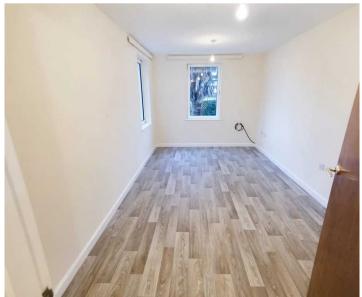

#### Living

Lounge/diner, great size separate kitchen with full range of integrated appliances. Two built in cupboards in the hall.