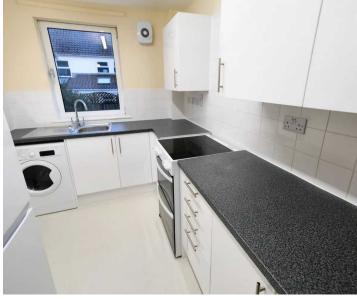

#### Living

Lounge/diner, great size separate kitchen with full range of integrated appliances. Two built in cupboards in the hall.