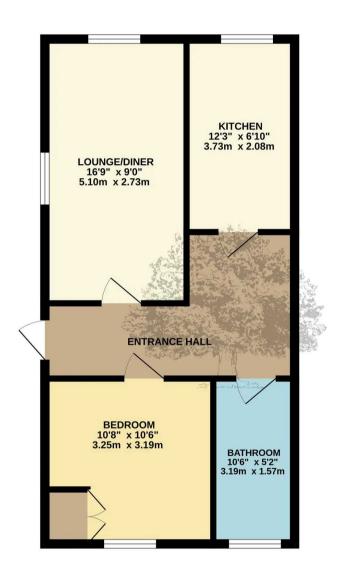

## 14 La Place Labey La Rue Hilgrove

Grouville, Jersey

First time buyers only. Well-presented one bedroom ground floor apartment of this purpose-built building, situated in an amazing location right in the heart of Gorey Village. This desirable apartment boasts a spacious living room/diner and a good size separate kitchen. Blessed with a generous bedroom and a house bathroom. The apartment benefits from one designated parking spaces, and there are two communal gardens available for residents to relax in, one of which includes a drying area. For residents with bicycles or other outdoor equipment, there is also a designated lock-up external store room, offering ample space for storage. The location couldn't be better, with all the amenities of Gorey on your doorstep, including various shops, restaurants and country walks, plus the beach is only a 5 minute stroll. Don't miss out on this fantastic opportunity to own this quality 1 bedroom apartment right in the heart of the village. Can be part of the Andium Assisted Purchase Scheme.

#### Living

Lounge/diner, great size separate kitchen with full range of integrated appliances. Two built in cupboards in the hall.

#### Sleeping

Double bedroom with fitted wardrobes. Well equipped house bathroom.